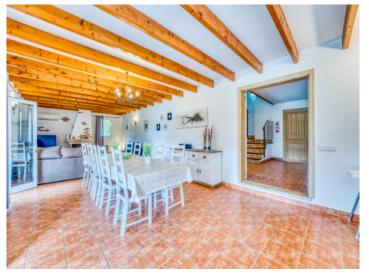

Pollensa search for property MAL-122167

Your home. Our passion.

Spacious dining room with fireplace and wooden beams

Bright entrance with traditional staircase

One of three bathrooms ground floor

Spacious country kitchen with wooden elements