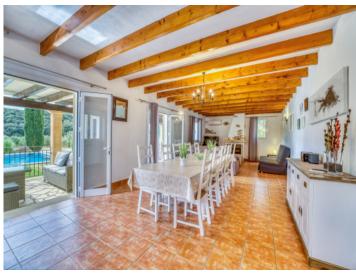

On the ground floor, the entrance leads directly into the dining area, which opens into a cozy living room with a fireplace, creating a spacious combined living and dining area. The separate kitchen has direct access to a sunny terrace with BBQ area. Several covered porches and storage rooms are also located on this level.

Cozy terrace with rustic charm

Bright dining room with fireplace and terrace access

PORTA MALLORQUINA • C./ COLOM 20 2°, 07001 PALMA, SPAIN TEL.: +34 971 698 242 • INFO@PORTAMALLORQUINA.COM • WWW.PORTAMALLORQUINA.COM

Pollensa search for property MAL-122167

Your home. Our passion.

Spacious dining room with fireplace and wooden beams

Bright entrance with traditional staircase

One of three bathrooms ground floor

Spacious country kitchen with wooden elements