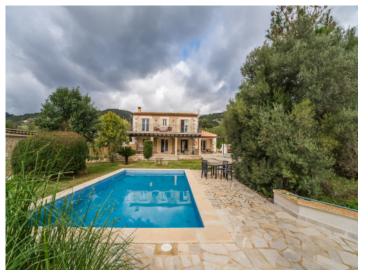

The upper floor offers an additional 101 m<sup>2</sup> of living space with comfortable rooms.

The finca is surrounded by Mediterranean vegetation, including olive, almond, carob, and fig trees. A beautiful swimming pool of approximately 38 m<sup>2</sup> completes the idyllic atmosphere.

Its sunny position along the picturesque road through the valley of Ca Ne Axartell and proximity to Pollença add to the property's appeal.

Further amenities include multiple covered terraces, a sun terrace with BBQ area, four parking spaces directly in front of the house, additional parking options throughout the property, and a shelter for agricultural equipment.

Pollensa search for property MAL-122167

Your home. Our passion.

Charming finca with pool and nature views

Dreamy finca with pool and mountain views

Covered terrace with pool and nature views

Spacious terrace with panoramic nature views