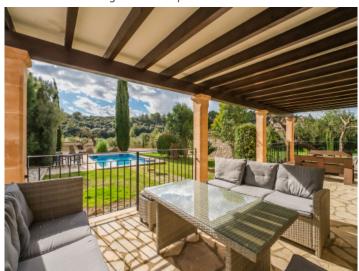

On the ground floor, the entrance leads directly into the dining area, which opens into a cozy living room with a fireplace, creating a spacious combined living and dining area. The separate kitchen has direct access to a sunny terrace with BBQ area. Several covered porches and storage rooms are also located on this level.

Its sunny position along the picturesque road through the valley of Ca Ne Axartell and proximity to Pollença add to the property's appeal.

Further amenities include multiple covered terraces, a sun terrace with BBQ area, four parking spaces directly in front of the house, additional parking options throughout the property, and a shelter for agricultural equipment.

Pollensa search for property MAL-122167

Your home. Our passion.

Charming finca with pool and nature views

Dreamy finca with pool and mountain views

Covered terrace with pool and nature views

Spacious terrace with panoramic nature views