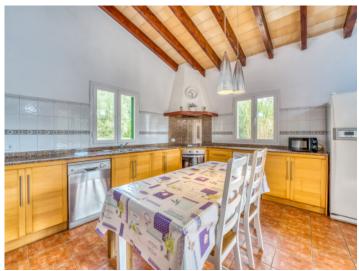

Pollensa search for property MAL-122167

Your home. Our passion.

Spacious dining room with fireplace and wooden beams

Bright entrance with traditional staircase

One of three bathrooms ground floor

Spacious country kitchen with wooden elements