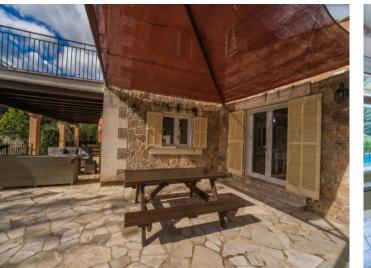

On the ground floor, the entrance leads directly into the dining area, which opens into a cozy living room with a fireplace, creating a spacious combined living and dining area. The separate kitchen has direct access to a sunny terrace with BBQ area. Several covered porches and storage rooms are also located on this level.

Its sunny position along the picturesque road through the valley of Ca Ne Axartell and proximity to Pollença add to the property's appeal.

Further amenities include multiple covered terraces, a sun terrace with BBQ area, four parking spaces directly in front of the house, additional parking options throughout the property, and a shelter for agricultural equipment.

Cozy terrace with rustic charm

Bright dining room with fireplace and terrace access

PORTA MALLORQUINA • C./ COLOM 20 2°, 07001 PALMA, SPAIN TEL.: +34 971 698 242 • INFO@PORTAMALLORQUINA.COM • WWW.PORTAMALLORQUINA.COM