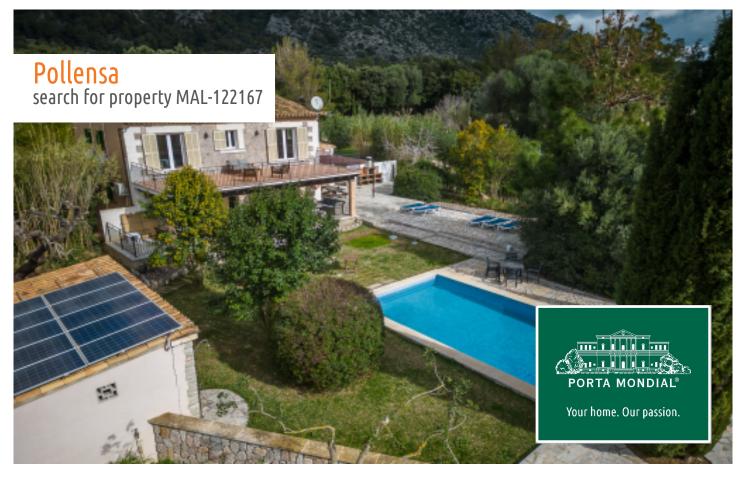

Pollensa search for property MAL-122167

## **Details:**

This attractive finca is situated in the idyllic location of Ca ne Axartell, near Pollença, and offers Mediterranean flair on a spacious plot of approximately 18,015 m<sup>2</sup> (about 1.8 hectares). The property has a comfortable living space of approximately 307 m<sup>2</sup> distributed over two levels.

A major highlight of this finca is its rental license, allowing holiday rentals for up to 10 people. Additionally, the finca features sustainable solar power generation and is connected to the public electricity grid.