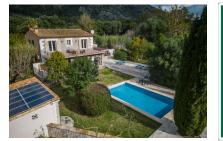

## **Details:**

This attractive finca is situated in the idyllic location of Ca ne Axartell, near Pollença, and offers Mediterranean flair on a spacious plot of approximately 18,015 m<sup>2</sup> (about 1.8 hectares). The property has a comfortable living space of approximately 307 m<sup>2</sup> distributed over two levels.

The upper floor offers an additional 101 m<sup>2</sup> of living space with comfortable rooms.

The finca is surrounded by Mediterranean vegetation, including olive, almond, carob, and fig trees. A beautiful swimming pool of approximately 38 m<sup>2</sup> completes the idyllic atmosphere.

A major highlight of this finca is its rental license, allowing holiday rentals for up to 10 people. Additionally, the finca features sustainable solar power generation and is connected to the public electricity grid.

Pollensa search for property MAL-122167

Your home. Our passion.

Charming finca with pool and nature views

Dreamy finca with pool and mountain views

Covered terrace with pool and nature views

Spacious terrace with panoramic nature views