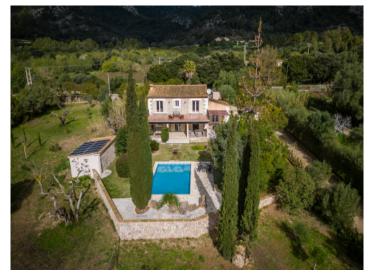

## **Details:**

This attractive finca is situated in the idyllic location of Ca ne Axartell, near Pollença, and offers Mediterranean flair on a spacious plot of approximately 18,015 m<sup>2</sup> (about 1.8 hectares). The property has a comfortable living space of approximately 307 m<sup>2</sup> distributed over two levels.

The upper floor offers an additional 101 m<sup>2</sup> of living space with comfortable rooms.

The finca is surrounded by Mediterranean vegetation, including olive, almond, carob, and fig trees. A beautiful swimming pool of approximately 38 m<sup>2</sup> completes the idyllic atmosphere.

Its sunny position along the picturesque road through the valley of Ca Ne Axartell and proximity to Pollença add to the property's appeal.

Further amenities include multiple covered terraces, a sun terrace with BBQ area, four parking spaces directly in front of the house, additional parking options throughout the property, and a shelter for agricultural equipment.

Pollensa search for property MAL-122167

Your home. Our passion.

Charming finca with pool and nature views

Dreamy finca with pool and mountain views

Covered terrace with pool and nature views

Spacious terrace with panoramic nature views