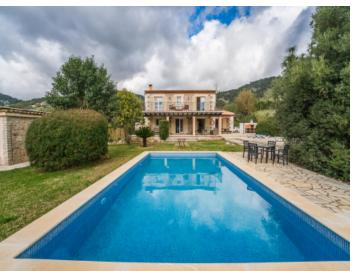

The upper floor offers an additional 101 m<sup>2</sup> of living space with comfortable rooms.

The finca is surrounded by Mediterranean vegetation, including olive, almond, carob, and fig trees. A beautiful swimming pool of approximately 38 m<sup>2</sup> completes the idyllic atmosphere.

Its sunny position along the picturesque road through the valley of Ca Ne Axartell and proximity to Pollença add to the property's appeal.

Further amenities include multiple covered terraces, a sun terrace with BBQ area, four parking spaces directly in front of the house, additional parking options throughout the property, and a shelter for agricultural equipment.

A major highlight of this finca is its rental license, allowing holiday rentals for up to 10 people. Additionally, the finca features sustainable solar power generation and is connected to the public electricity grid.