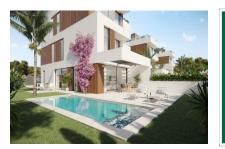

## High-class project of semi-detached houses with 5 bedrooms, private pool and sea views in Portocolom

| constructed area:<br>plot area: | 297 m²<br>470 m² | energy certificate: | in process  |
|---------------------------------|------------------|---------------------|-------------|
| bedrooms:                       | 5                |                     |             |
| bathrooms:                      | 4                |                     |             |
| sea view:                       | $\checkmark$     | price:              | € 1,890,000 |
| sea view:                       | $\checkmark$     | price:              | € 1,890,000 |

## **Details:**

This exclusive newly built semi-detached house is located in a quiet residential area in Portocolom. A total of 8 semi-detached houses have been built. The houses were built offset to create as much privacy as possible between the semi-detached houses. The slightly elevated location, which borders a green zone, offers a fantastic view from the roof terrace on the second floor of the idyllic bay of Portocolom.

On the first floor is the bright living level with direct access to the garden, consisting of a living and dining area, open kitchen and a guest WC. On the 2 upper floors there are 5 bedrooms and 4 bathrooms, 3 of which are en suite. The roof terrace offers enough space for a pool, a lounge area and an outdoor kitchen with a spacious dining area. Thanks to the south-west orientation, you can enjoy long sunbaths and picturesque sunsets.