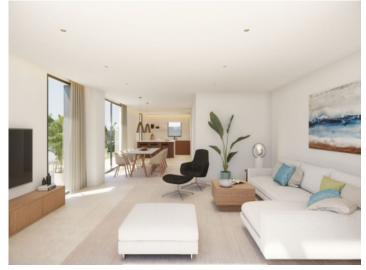

On the first floor is the bright living level with direct access to the garden, consisting of a living and dining area, open kitchen and a guest WC. On the 2 upper floors there are 5 bedrooms and 4 bathrooms, 3 of which are en suite. The roof terrace offers enough space for a pool, a lounge area and an outdoor kitchen with a spacious dining area. Thanks to the south-west orientation, you can enjoy long sunbaths and picturesque sunsets.

**Portocolom** search for property MAL-122164

Your home. Our passion.

Bright living area

Alternative view of the living area

Master bedroom with a view

Modern bathroom

Spacious roof top terrace

The house at night