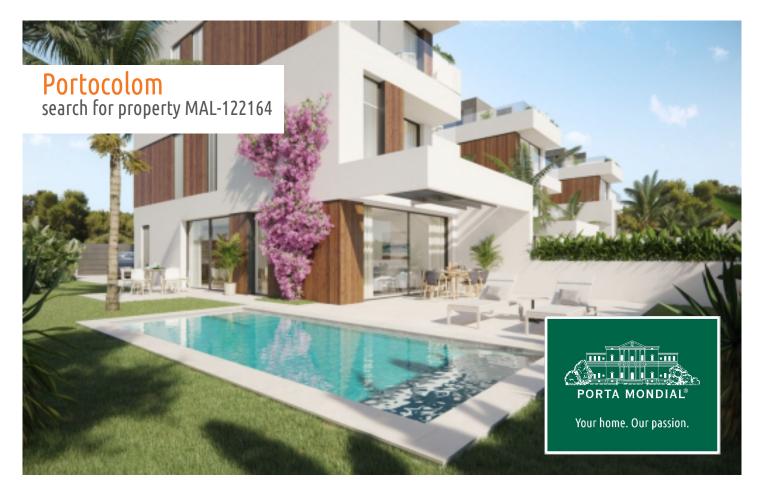

**Portocolom** search for property MAL-122164

## **Details:**

This exclusive newly built semi-detached house is located in a quiet residential area in Portocolom. A total of 8 semi-detached houses have been built. The houses were built offset to create as much privacy as possible between the semi-detached houses. The slightly elevated location, which borders a green zone, offers a fantastic view from the roof terrace on the second floor of the idyllic bay of Portocolom.

On the first floor is the bright living level with direct access to the garden, consisting of a living and dining area, open kitchen and a guest WC. On the 2 upper floors there are 5 bedrooms and 4 bathrooms, 3 of which are en suite. The roof terrace offers enough space for a pool, a lounge area and an outdoor kitchen with a spacious dining area. Thanks to the south-west orientation, you can enjoy long sunbaths and picturesque sunsets.