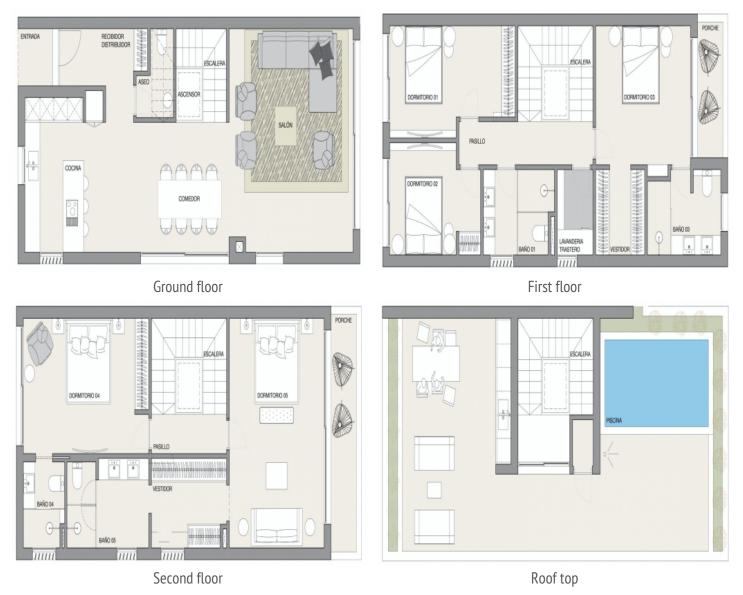

## **Details:**

This exclusive newly built semi-detached house is located in a quiet residential area in Portocolom. A total of 8 semi-detached houses have been built. The houses were built offset to create as much privacy as possible between the semi-detached houses. The slightly elevated location, which borders a green zone, offers a fantastic view from the roof terrace on the second floor of the idyllic bay of Portocolom.

On the first floor is the bright living level with direct access to the garden, consisting of a living and dining area, open kitchen and a guest WC. On the 2 upper floors there are 5 bedrooms and 4 bathrooms, 3 of which are en suite. The roof terrace offers enough space for a pool, a lounge area and an outdoor kitchen with a spacious dining area. Thanks to the south-west orientation, you can enjoy long sunbaths and picturesque sunsets.

The combination of high-quality materials and typical island elements characterizes this house and panoramic windows flood the rooms with natural light. A holistically thought-out concept that adapts to your wishes.

Additional features include air conditioning and underfloor heating.

Various dream beaches and restaurants can be reached on foot in just a few minutes.

**Portocolom** search for property MAL-122164