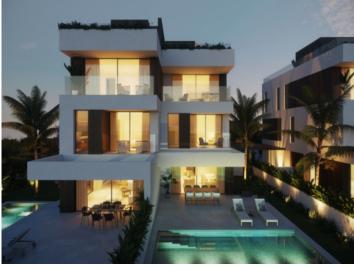

## **Details:**

This exclusive newly built semi-detached house is located in a quiet residential area in Portocolom. A total of 8 semi-detached houses have been built. The houses were built offset to create as much privacy as possible between the semi-detached houses. The slightly elevated location, which borders a green zone, offers a fantastic view from the roof terrace on the second floor of the idyllic bay of Portocolom.

On the first floor is the bright living level with direct access to the garden, consisting of a living and dining area, open kitchen and a guest WC. On the 2 upper floors there are 5 bedrooms and 4 bathrooms, 3 of which are en suite. The roof terrace offers enough space for a pool, a lounge area and an outdoor kitchen with a spacious dining area. Thanks to the south-west orientation, you can enjoy long sunbaths and picturesque sunsets.

The combination of high-quality materials and typical island elements characterizes this house and panoramic windows flood the rooms with natural light. A holistically thought-out concept that adapts to your wishes.