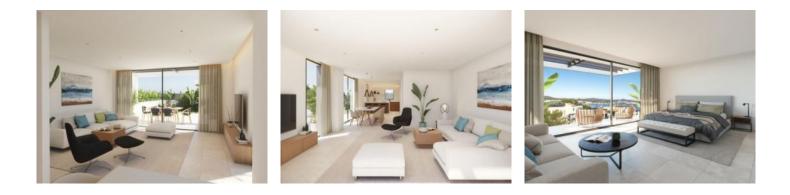

On the first floor is the bright living level with direct access to the garden, consisting of a living and dining area, open kitchen and a guest WC. On the 2 upper floors there are 5 bedrooms and 4 bathrooms, 3 of which are en suite. The roof terrace offers enough space for a pool, a lounge area and an outdoor kitchen with a spacious dining area. Thanks to the south-west orientation, you can enjoy long sunbaths and picturesque sunsets.

The combination of high-quality materials and typical island elements characterizes this house and panoramic windows flood the rooms with natural light. A holistically thought-out concept that adapts to your wishes.

**Portocolom** search for property MAL-122164

Your home. Our passion.

Bright living area

Alternative view of the living area

Master bedroom with a view

Modern bathroom

Spacious roof top terrace

The house at night