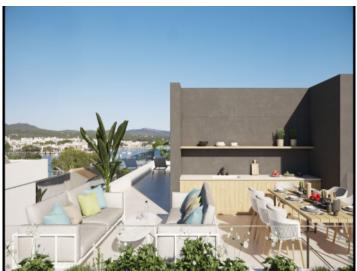

On the first floor is the bright living level with direct access to the garden, consisting of a living and dining area, open kitchen and a guest WC. On the 2 upper floors there are 5 bedrooms and 4 bathrooms, 3 of which are en suite. The roof terrace offers enough space for a pool, a lounge area and an outdoor kitchen with a spacious dining area. Thanks to the south-west orientation, you can enjoy long sunbaths and picturesque sunsets.