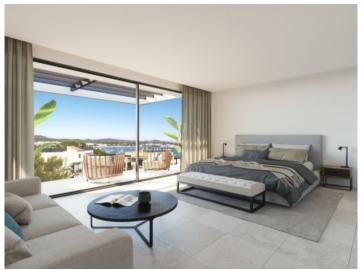

On the first floor is the bright living level with direct access to the garden, consisting of a living and dining area, open kitchen and a guest WC. On the 2 upper floors there are 5 bedrooms and 4 bathrooms, 3 of which are en suite. The roof terrace offers enough space for a pool, a lounge area and an outdoor kitchen with a spacious dining area. Thanks to the south-west orientation, you can enjoy long sunbaths and picturesque sunsets.

**Portocolom** search for property MAL-122164

Your home. Our passion.

Bright living area

Alternative view of the living area

Master bedroom with a view

Modern bathroom

Spacious roof top terrace

The house at night