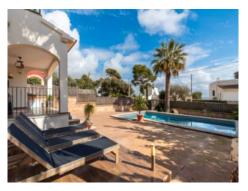

The covered terrace leads into the spacious living area, with adjoining bathroom, a separate large kitchen, laundry room and access to the outdoor barbecue area.

On the upper floor there is the master bedroom with en-suite bathroom and access to the terrace, as well as 2 further bedrooms which share a bathroom. Each also has access to the terrace with sea views.

The 8x4 m pool is operated with salt and there is space for 2 cars to park on the plot. A separate pool toilet and storage space are also available.

A property that is ideal for vacation or year-round living.

Exterior view

Exterior view

Pool and garden

Living area

Living area Kitchen

Staircase

Bedroom

Bedroom