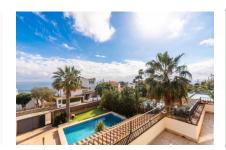

# Great detached house with pool in second sea line in Cala Pi

constructed area: 177 m<sup>2</sup> energy certificate: in process

plot area: 799 m<sup>2</sup>

bedrooms: 3 bathrooms: 3

sea view: ✓ **price: € 980,000.-**

#### **Details:**

This beautiful semi-detached house with the character of a villa is located on the second sea line, just a few minutes' walk from the fantastic Cala Pi beach.

The plot is cross-cut, giving you plenty of space and freedom, coupled with beautiful sea views.

The 8x4 m pool is operated with salt and there is space for 2 cars to park on the plot. A separate pool toilet and storage space are also available.

A property that is ideal for vacation or year-round living.

Exterior view

Exterior view

Pool and garden

Living area

Living area Kitchen

Staircase

Bedroom

Bedroom