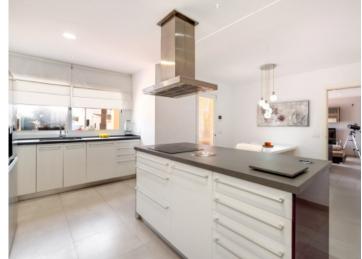

The covered terrace leads into the spacious living area, with adjoining bathroom, a separate large kitchen, laundry room and access to the outdoor barbecue area.

On the upper floor there is the master bedroom with en-suite bathroom and access to the terrace, as well as 2 further bedrooms which share a bathroom. Each also has access to the terrace with sea views.

Exterior view

Exterior view

Pool and garden

Living area

Living area Kitchen

Staircase

Bedroom

Bedroom