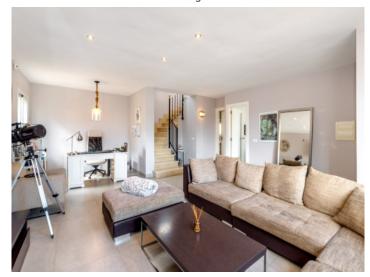

The covered terrace leads into the spacious living area, with adjoining bathroom, a separate large kitchen, laundry room and access to the outdoor barbecue area.

On the upper floor there is the master bedroom with en-suite bathroom and access to the terrace, as well as 2 further bedrooms which share a bathroom. Each also has access to the terrace with sea views.

Exterior view

Exterior view

Pool and garden

Living area

Living area Kitchen

Staircase

Bedroom

Bedroom