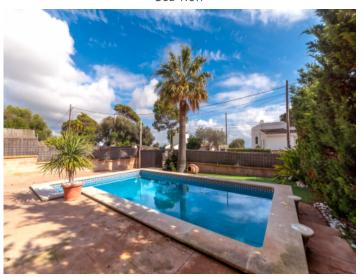

The 8x4 m pool is operated with salt and there is space for 2 cars to park on the plot. A separate pool toilet and storage space are also available.

A property that is ideal for vacation or year-round living.

Bathroom Bathroom

Exterior kitchen

Sea view

Balcony

Pool

Exterior view