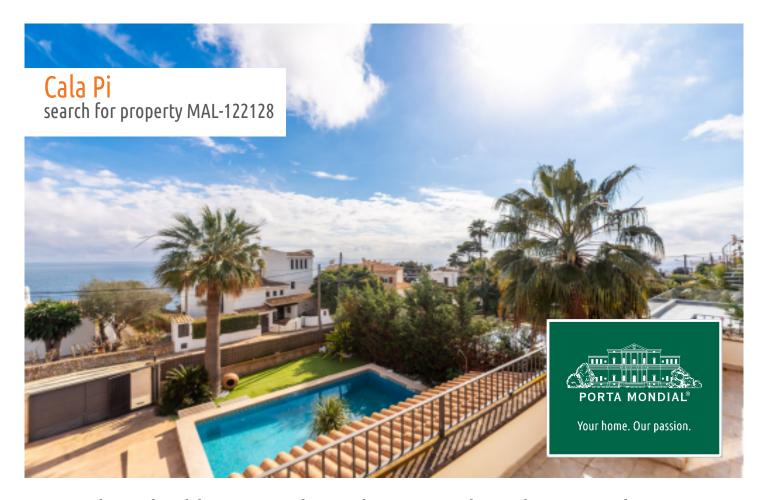

# Great detached house with pool in second sea line in Cala Pi

constructed area: 177 m<sup>2</sup> energy certificate: in process

plot area: 799 m<sup>2</sup>

bedrooms: 3 bathrooms: 3

sea view: ✓ **price: € 980,000.-**

#### **Details:**

This beautiful semi-detached house with the character of a villa is located on the second sea line, just a few minutes' walk from the fantastic Cala Pi beach.

The plot is cross-cut, giving you plenty of space and freedom, coupled with beautiful sea views.

### Location & surrounding area:

Cala Pi in the municipality of Llucmajor is mainly the name of the pretty bay and the torrent from which surged the bay. Among divers it is popular for its crystal clear water, among families for its white and fine sand. The little village Cala Pi offers some restaurants and small shops but has remained quiet.