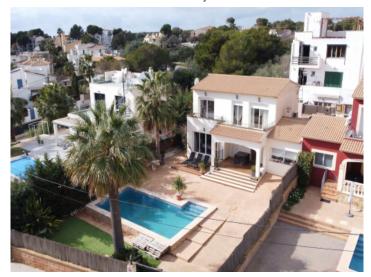

The 8x4 m pool is operated with salt and there is space for 2 cars to park on the plot. A separate pool toilet and storage space are also available.

A property that is ideal for vacation or year-round living.

Exterior view

Exterior view

Pool and garden

Living area

Living area Kitchen

Staircase

Bedroom

Bedroom