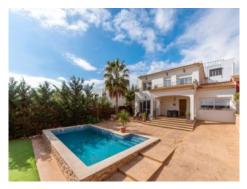

The 8x4 m pool is operated with salt and there is space for 2 cars to park on the plot. A separate pool toilet and storage space are also available.

A property that is ideal for vacation or year-round living.

Exterior view

Exterior view

Pool and garden

Living area

Living area Kitchen

Staircase

Bedroom

Bedroom