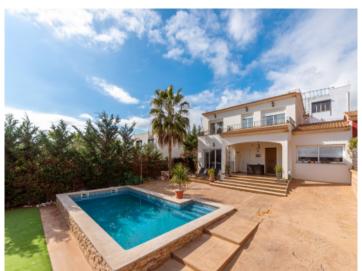

The 8x4 m pool is operated with salt and there is space for 2 cars to park on the plot. A separate pool toilet and storage space are also available.

A property that is ideal for vacation or year-round living.

Exterior view

Exterior view

Pool and garden

Living area

Living area Kitchen

Staircase

Bedroom

Bedroom