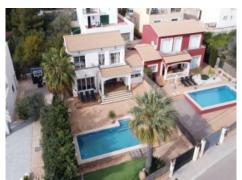

The 8x4 m pool is operated with salt and there is space for 2 cars to park on the plot. A separate pool toilet and storage space are also available.

A property that is ideal for vacation or year-round living.

Exterior view

Exterior view

Pool and garden

Living area

Living area Kitchen

Staircase

Bedroom

Bedroom