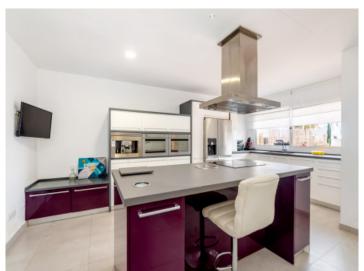

The covered terrace leads into the spacious living area, with adjoining bathroom, a separate large kitchen, laundry room and access to the outdoor barbecue area.

On the upper floor there is the master bedroom with en-suite bathroom and access to the terrace, as well as 2 further bedrooms which share a bathroom. Each also has access to the terrace with sea views.

Exterior view

Exterior view

Pool and garden

Living area

Living area Kitchen

Staircase

Bedroom

Bedroom