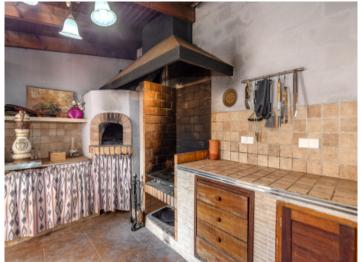

The covered terrace leads into the spacious living area, with adjoining bathroom, a separate large kitchen, laundry room and access to the outdoor barbecue area.

On the upper floor there is the master bedroom with en-suite bathroom and access to the terrace, as well as 2 further bedrooms which share a bathroom. Each also has access to the terrace with sea views.

Bathroom Bathroom

Exterior kitchen

Sea view

Balcony

Pool

Exterior view