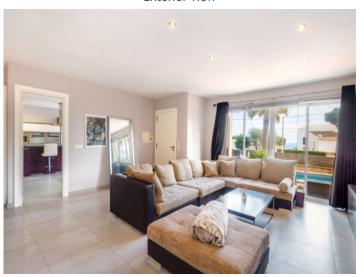

The covered terrace leads into the spacious living area, with adjoining bathroom, a separate large kitchen, laundry room and access to the outdoor barbecue area.

On the upper floor there is the master bedroom with en-suite bathroom and access to the terrace, as well as 2 further bedrooms which share a bathroom. Each also has access to the terrace with sea views.

Exterior view

Exterior view

Pool and garden

Living area

Living area Kitchen

Staircase

Bedroom

Bedroom