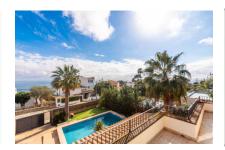

The 8x4 m pool is operated with salt and there is space for 2 cars to park on the plot. A separate pool toilet and storage space are also available.

A property that is ideal for vacation or year-round living.

Exterior view

Exterior view

Pool and garden

Living area

Living area Kitchen

Staircase

Bedroom

Bedroom