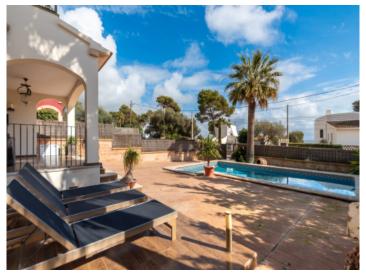

The 8x4 m pool is operated with salt and there is space for 2 cars to park on the plot. A separate pool toilet and storage space are also available.

A property that is ideal for vacation or year-round living.

Exterior view

Exterior view

Pool and garden

Living area

Living area Kitchen

Staircase

Bedroom

Bedroom