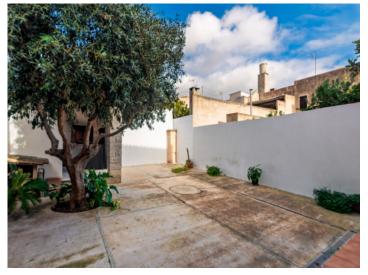

Then you are led into the large living-dining room with separate kitchen and flowing exit to the spacious inner courtyard.

Here there is already an outdoor kitchen/BBQ and enough space to unfold.

The staircase leads to the upper floor where the bedrooms are located. There is the master bedroom with en-suite bathroom and 2 further children's bedrooms that share a bathroom. There is also a large laundry room and a long, wide hallway with access to the second floor via a normal ladder. There are 2 small rooms that can be used as storage, similar to an attic.

The Es Trenc natural beach, one of the nicest on the island and with a Caribbean similarity, lies just 15 car minutes from Llucmajor.

Llucmajor search for property MAL-122127

Your home. Our passion.

Patio

Patio

Front view and garage

Patio

Energy certificate