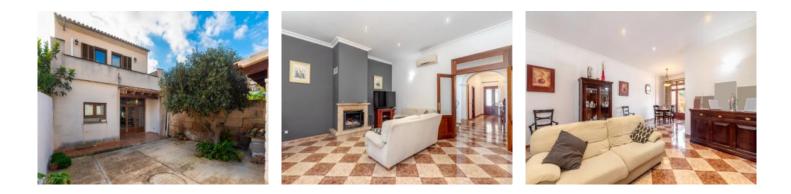

Then you are led into the large living-dining room with separate kitchen and flowing exit to the spacious inner courtyard.

Here there is already an outdoor kitchen/BBQ and enough space to unfold.

The staircase leads to the upper floor where the bedrooms are located. There is the master bedroom with en-suite bathroom and 2 further children's bedrooms that share a bathroom. There is also a large laundry room and a long, wide hallway with access to the second floor via a normal ladder. There are 2 small rooms that can be used as storage, similar to an attic.

Living area

Living and dining area

Living area

Kitchen

Entrance hall

PORTA MALLORQUINA • C./ COLOM 20 2°, 07001 PALMA, SPAIN TEL.: +34 971 698 242 • INFO@PORTAMALLORQUINA.COM • WWW.PORTAMALLORQUINA.COM

Llucmajor search for property MAL-122127