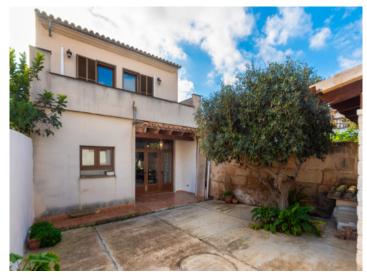

Then you are led into the large living-dining room with separate kitchen and flowing exit to the spacious inner courtyard.

Here there is already an outdoor kitchen/BBQ and enough space to unfold.

The staircase leads to the upper floor where the bedrooms are located. There is the master bedroom with en-suite bathroom and 2 further children's bedrooms that share a bathroom. There is also a large laundry room and a long, wide hallway with access to the second floor via a normal ladder. There are 2 small rooms that can be used as storage, similar to an attic.

Patio

Front view and garage

Patio

Energy certificate