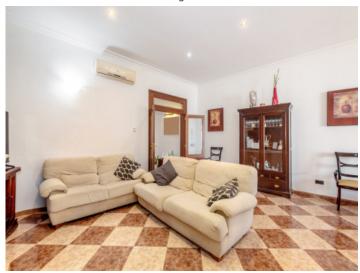

Then you are led into the large living-dining room with separate kitchen and flowing exit to the spacious inner courtyard.

Here there is already an outdoor kitchen/BBQ and enough space to unfold.

The staircase leads to the upper floor where the bedrooms are located. There is the master bedroom with en-suite bathroom and 2 further children's bedrooms that share a bathroom. There is also a large laundry room and a long, wide hallway with access to the second floor via a normal ladder. There are 2 small rooms that can be used as storage, similar to an attic.

Living area

Living and dining area

Living area

Kitchen

Entrance hall

PORTA MALLORQUINA • C./ COLOM 20 2°, 07001 PALMA, SPAIN TEL.: +34 971 698 242 • INFO@PORTAMALLORQUINA.COM • WWW.PORTAMALLORQUINA.COM

Llucmajor search for property MAL-122127