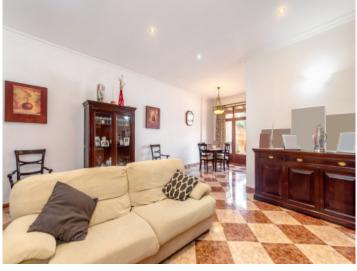

Then you are led into the large living-dining room with separate kitchen and flowing exit to the spacious inner courtyard.

Here there is already an outdoor kitchen/BBQ and enough space to unfold.

The staircase leads to the upper floor where the bedrooms are located. There is the master bedroom with en-suite bathroom and 2 further children's bedrooms that share a bathroom. There is also a large laundry room and a long, wide hallway with access to the second floor via a normal ladder. There are 2 small rooms that can be used as storage, similar to an attic.

Living area

Living and dining area

Living area

Kitchen

Entrance hall

PORTA MALLORQUINA • C./ COLOM 20 2°, 07001 PALMA, SPAIN TEL.: +34 971 698 242 • INFO@PORTAMALLORQUINA.COM • WWW.PORTAMALLORQUINA.COM

Llucmajor search for property MAL-122127