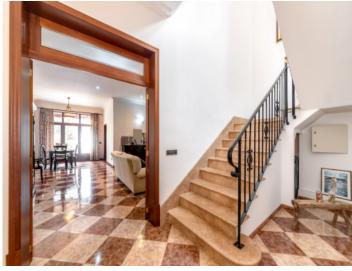

Then you are led into the large living-dining room with separate kitchen and flowing exit to the spacious inner courtyard.

Here there is already an outdoor kitchen/BBQ and enough space to unfold.

The staircase leads to the upper floor where the bedrooms are located. There is the master bedroom with en-suite bathroom and 2 further children's bedrooms that share a bathroom. There is also a large laundry room and a long, wide hallway with access to the second floor via a normal ladder. There are 2 small rooms that can be used as storage, similar to an attic.

Living area

Living and dining area

Living area

Kitchen

Entrance hall

PORTA MALLORQUINA • C./ COLOM 20 2°, 07001 PALMA, SPAIN TEL.: +34 971 698 242 • INFO@PORTAMALLORQUINA.COM • WWW.PORTAMALLORQUINA.COM

Llucmajor search for property MAL-122127