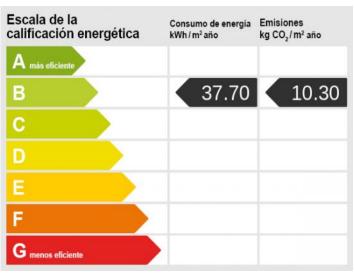

## Mallorcan townhouse with patio and garage in the center of Llucmajor

| constructed area:<br>plot area: | 342 m <sup>2</sup><br>212 m <sup>2</sup> | energy certificate: | b         |
|---------------------------------|------------------------------------------|---------------------|-----------|
| bedrooms:                       | 4                                        |                     |           |
| bathrooms:                      | 3                                        |                     |           |
| sea view:                       | -                                        | price:              | € 669,000 |

Patio

Front view and garage

Patio

Energy certificate