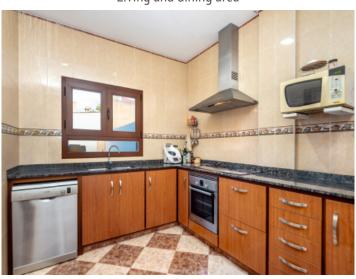

Then you are led into the large living-dining room with separate kitchen and flowing exit to the spacious inner courtyard.

Here there is already an outdoor kitchen/BBQ and enough space to unfold.

The staircase leads to the upper floor where the bedrooms are located. There is the master bedroom with en-suite bathroom and 2 further children's bedrooms that share a bathroom. There is also a large laundry room and a long, wide hallway with access to the second floor via a normal ladder. There are 2 small rooms that can be used as storage, similar to an attic.

Living area

Living and dining area

Living area

Kitchen

Entrance hall

PORTA MALLORQUINA • C./ COLOM 20 2°, 07001 PALMA, SPAIN TEL.: +34 971 698 242 • INFO@PORTAMALLORQUINA.COM • WWW.PORTAMALLORQUINA.COM

Llucmajor search for property MAL-122127