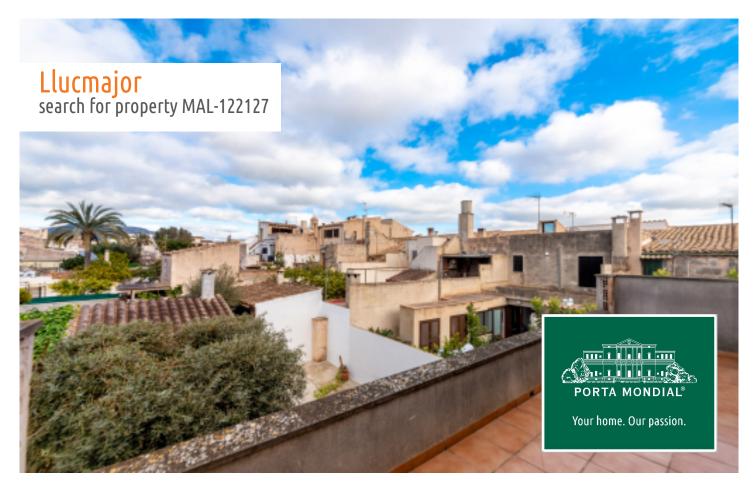

## Mallorcan townhouse with patio and garage in the center of Llucmajor

| constructed area:<br>plot area: | 342 m <sup>2</sup><br>212 m <sup>2</sup> | energy certificate: | b         |
|---------------------------------|------------------------------------------|---------------------|-----------|
| bedrooms:                       | 4                                        |                     |           |
| bathrooms:                      | 3                                        |                     |           |
| sea view:                       | -                                        | price:              | € 669,000 |

Llucmajor search for property MAL-122127

## **Details:**

This Mallorcan town house from 2005 is located in the inner town centre of Llucmajor. The constructed area is 342 sqm and the living area approx. 243 sqm.

You enter the building through the garage. To the right there is a small room which can also be used as a bedroom. There is also a bathroom with shower in the basement.