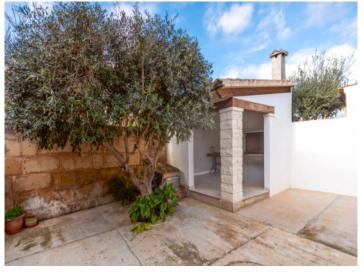

Then you are led into the large living-dining room with separate kitchen and flowing exit to the spacious inner courtyard.

Here there is already an outdoor kitchen/BBQ and enough space to unfold.

The staircase leads to the upper floor where the bedrooms are located. There is the master bedroom with en-suite bathroom and 2 further children's bedrooms that share a bathroom. There is also a large laundry room and a long, wide hallway with access to the second floor via a normal ladder. There are 2 small rooms that can be used as storage, similar to an attic.

The Es Trenc natural beach, one of the nicest on the island and with a Caribbean similarity, lies just 15 car minutes from Llucmajor.

Llucmajor search for property MAL-122127

Your home. Our passion.

Patio

Patio

Front view and garage

Patio

Energy certificate