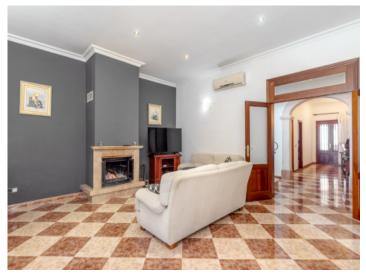

Then you are led into the large living-dining room with separate kitchen and flowing exit to the spacious inner courtyard.

Here there is already an outdoor kitchen/BBQ and enough space to unfold.

The staircase leads to the upper floor where the bedrooms are located. There is the master bedroom with en-suite bathroom and 2 further children's bedrooms that share a bathroom. There is also a large laundry room and a long, wide hallway with access to the second floor via a normal ladder. There are 2 small rooms that can be used as storage, similar to an attic.

Living area

Living and dining area

Living area

Kitchen

Entrance hall

PORTA MALLORQUINA • C./ COLOM 20 2°, 07001 PALMA, SPAIN TEL.: +34 971 698 242 • INFO@PORTAMALLORQUINA.COM • WWW.PORTAMALLORQUINA.COM

Llucmajor search for property MAL-122127