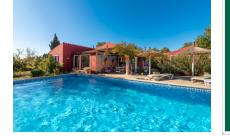

## **Details:**

Built in 2001, this enchanting finca has a constructed area of 357 sqm, and a living space of 257 sqm. This includes 7 spacious bedrooms each with en-suite bathroom, a pool, and a covered terrace. Two of the bedrooms are located in a separate building, offering great privacy.

Bathroom

Bathroom

Bathroom

Llucmajor search for property MAL-122104

Bathroom

Pool

Pool

Garden

Garden

Llucmajor search for property MAL-122104

Garden

Pool

Pool

Dining area

Dining area

Llucmajor search for property MAL-122104