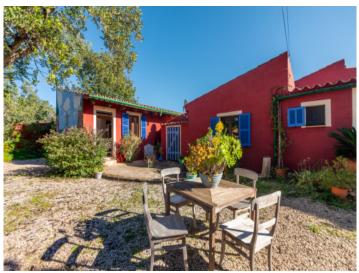

## **Details:**

Built in 2001, this enchanting finca has a constructed area of 357 sqm, and a living space of 257 sqm. This includes 7 spacious bedrooms each with en-suite bathroom, a pool, and a covered terrace. Two of the bedrooms are located in a separate building, offering great privacy.

Garden

Garden

Living area

Llucmajor search for property MAL-122104

Dining area

Dining area

Living area

Living area