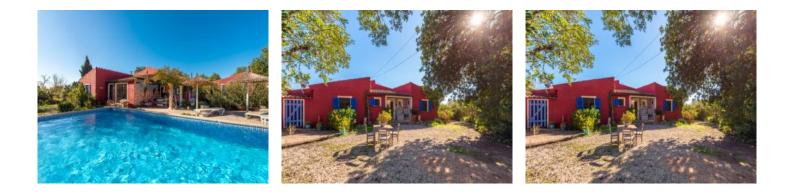

## **Details:**

Built in 2001, this enchanting finca has a constructed area of 357 sqm, and a living space of 257 sqm. This includes 7 spacious bedrooms each with en-suite bathroom, a pool, and a covered terrace. Two of the bedrooms are located in a separate building, offering great privacy.

The property stands on a completely-fenced plot of 11.200 sqm in an absolutely tranquil and idyllic location offering mountain views, and is only an easy bicycle ride from the village.

Heating is by gas central heating, and the finca has mains electricity. If required a supplementary photovoltaic system could be fitted, for which a cost-estimate from a local technician already exists.