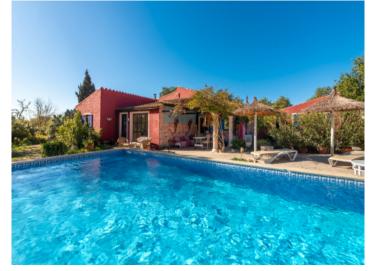

## **Details:**

Built in 2001, this enchanting finca has a constructed area of 357 sqm, and a living space of 257 sqm. This includes 7 spacious bedrooms each with en-suite bathroom, a pool, and a covered terrace. Two of the bedrooms are located in a separate building, offering great privacy.

The property stands on a completely-fenced plot of 11.200 sqm in an absolutely tranquil and idyllic location offering mountain views, and is only an easy bicycle ride from the village.

Heating is by gas central heating, and the finca has mains electricity. If required a supplementary photovoltaic system could be fitted, for which a cost-estimate from a local technician already exists.

All-in-all a very versatile finca, suitable for a large family, visits from friends, or also for business purposes.

Llucmajor search for property MAL-122104

Bathroom

Bathroom

Bathroom

Llucmajor search for property MAL-122104

Bathroom

Pool

Pool

Garden

Garden

Llucmajor search for property MAL-122104

Garden

Pool

Pool

Dining area

Dining area

Llucmajor search for property MAL-122104