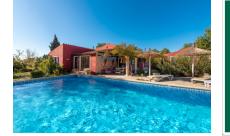

## **Details:**

Built in 2001, this enchanting finca has a constructed area of 357 sqm, and a living space of 257 sqm. This includes 7 spacious bedrooms each with en-suite bathroom, a pool, and a covered terrace. Two of the bedrooms are located in a separate building, offering great privacy.

Bathroom

Bathroom

Bathroom

Llucmajor search for property MAL-122104

Bathroom

Pool

Pool

Garden

Garden

Llucmajor search for property MAL-122104

Garden

Pool

Pool

Dining area

Dining area

Llucmajor search for property MAL-122104