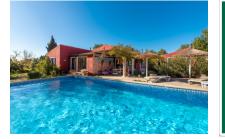

## **Details:**

Built in 2001, this enchanting finca has a constructed area of 357 sqm, and a living space of 257 sqm. This includes 7 spacious bedrooms each with en-suite bathroom, a pool, and a covered terrace. Two of the bedrooms are located in a separate building, offering great privacy.

The property stands on a completely-fenced plot of 11.200 sqm in an absolutely tranquil and idyllic location offering mountain views, and is only an easy bicycle ride from the village.

Heating is by gas central heating, and the finca has mains electricity. If required a supplementary photovoltaic system could be fitted, for which a cost-estimate from a local technician already exists.

All-in-all a very versatile finca, suitable for a large family, visits from friends, or also for business purposes.

Llucmajor search for property MAL-122104