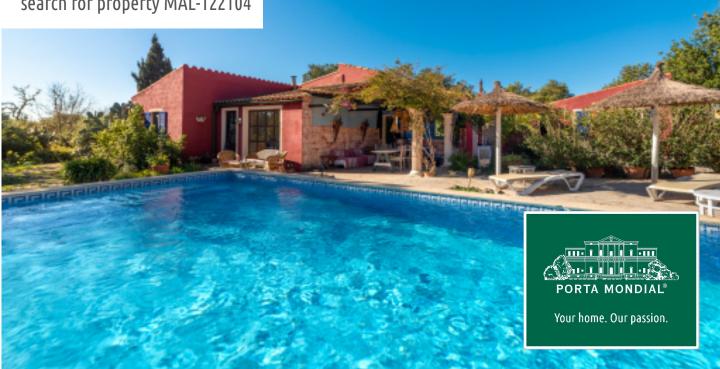

## Llucmajor search for property MAL-122104

Idyllic finca with ample space tranquilly-located in Llucmajor

| constructed area: plot area: | 357 m <sup>2</sup><br>11.200 m <sup>2</sup> | energy certificate: | in process  |
|------------------------------|---------------------------------------------|---------------------|-------------|
| bedrooms:                    | 7                                           |                     |             |
| bathrooms:                   | 7                                           |                     |             |
| sea view:                    | -                                           | price:              | € 1,095,000 |

## **Details:**

Built in 2001, this enchanting finca has a constructed area of 357 sqm, and a living space of 257 sqm. This includes 7 spacious bedrooms each with en-suite bathroom, a pool, and a covered terrace. Two of the bedrooms are located in a separate building, offering great privacy.

The property stands on a completely-fenced plot of 11.200 sqm in an absolutely tranquil and idyllic location offering mountain views, and is only an easy bicycle ride from the village.

Heating is by gas central heating, and the finca has mains electricity. If required a supplementary photovoltaic system could be fitted, for which a cost-estimate from a local technician already exists.