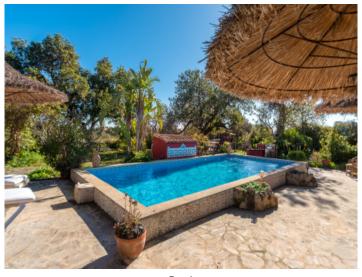

## **Details:**

Built in 2001, this enchanting finca has a constructed area of 357 sqm, and a living space of 257 sqm. This includes 7 spacious bedrooms each with en-suite bathroom, a pool, and a covered terrace. Two of the bedrooms are located in a separate building, offering great privacy.

Bathroom

Bathroom

Bathroom

Llucmajor search for property MAL-122104

Bathroom

Pool

Pool

Garden