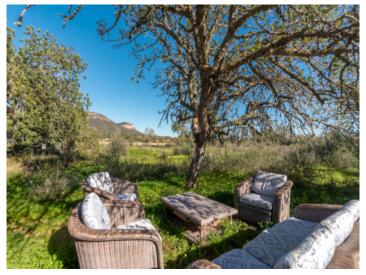

The property stands on a completely-fenced plot of 11.200 sqm in an absolutely tranquil and idyllic location offering mountain views, and is only an easy bicycle ride from the village.

Heating is by gas central heating, and the finca has mains electricity. If required a supplementary photovoltaic system could be fitted, for which a cost-estimate from a local technician already exists.

The Es Trenc natural beach, one of the nicest on the island and with a Caribbean similarity, lies just 15 car minutes from Llucmajor.

Llucmajor search for property MAL-122104

house, Llucmajor

Garden

Garden