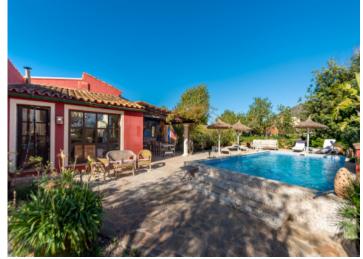

## **Details:**

Built in 2001, this enchanting finca has a constructed area of 357 sqm, and a living space of 257 sqm. This includes 7 spacious bedrooms each with en-suite bathroom, a pool, and a covered terrace. Two of the bedrooms are located in a separate building, offering great privacy.

Bathroom

Bathroom

Bathroom

Llucmajor search for property MAL-122104

Bathroom

Pool

Pool

Garden

Garden

Llucmajor search for property MAL-122104

Garden

Pool

Pool

Dining area

Dining area

Llucmajor search for property MAL-122104