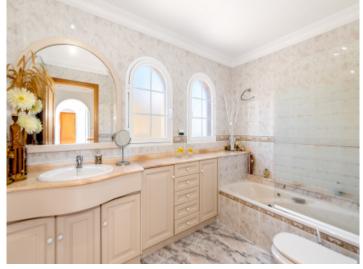

Its living space includes 5 spacious bedrooms and 4 bathrooms, ideal for large families or for guests, and a high-grade, solid-wood fitted kitchen. All stairs are of fine, unique granite-marble, underlining the exclusive character of the house.

Bedroom

Bathroom Bathroom

Room

Entrance

Escala de la calificación energética

G menos eficiente

Consumo de energía kWh/m² año **Emisiones** 

| camicación energenca | KWII/III- ano | kg CO <sub>2</sub> / III- and |
|----------------------|---------------|-------------------------------|
| A más eficiente      |               |                               |
| В                    | 41.10         | 12.20                         |
| С                    |               |                               |
| D                    |               |                               |
| E                    |               |                               |
| F                    |               |                               |
|                      |               |                               |