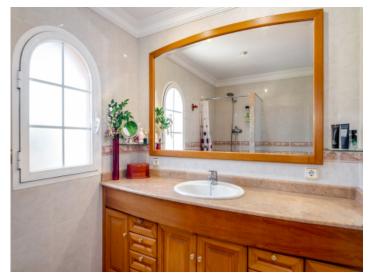

Its living space includes 5 spacious bedrooms and 4 bathrooms, ideal for large families or for guests, and a high-grade, solid-wood fitted kitchen. All stairs are of fine, unique granite-marble, underlining the exclusive character of the house.

Bedroom

Bathroom Bathroom

Room

Entrance

Escala de la calificación energética

G menos eficiente

Consumo de energía kWh/m² año **Emisiones** 

| camicación energenca | KWII/III- ano | kg CO <sub>2</sub> / III- and |
|----------------------|---------------|-------------------------------|
| A más eficiente      |               |                               |
| В                    | 41.10         | 12.20                         |
| С                    |               |                               |
| D                    |               |                               |
| E                    |               |                               |
| F                    |               |                               |
|                      |               |                               |