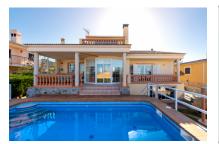

# Wonderful luxury-villa with pool, terraces, and spectacular and unique sea views in Bahía Azul

constructed area: 434 m<sup>2</sup> energy certificate: b

plot area: 594 m<sup>2</sup>

bedrooms: 5 bathrooms: 4

#### **Details:**

This impressive property in the sought-after and exclusive area of Bahía Azul presents a true gem for those seeking luxury and tranquillity. With a generous constructed area of 434 sqm, and standing on a 594 sqm plot the villa, built in 1999, offers the highest quality construction and an elegant design.

From diverse terraces spectacular views of the sea and the bay of Palma can be enjoyed, and the external area with a large pool, a pleasant barbecue area, and well-maintained gardens invites to relax and enjoy the sunny Mallorcan weather.