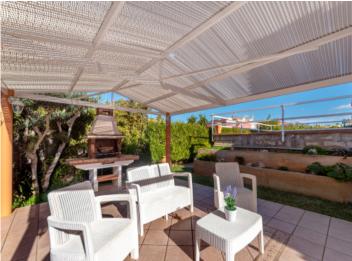

From diverse terraces spectacular views of the sea and the bay of Palma can be enjoyed, and the external area with a large pool, a pleasant barbecue area, and well-maintained gardens invites to relax and enjoy the sunny Mallorcan weather.

Further features include a 52 sqm cellar area which includes a large garage, and oil-fired central heating. Its location in tranquil, picturesque surroundings makes this property a perfect retreat although being conveniently close to all necessary amenities.