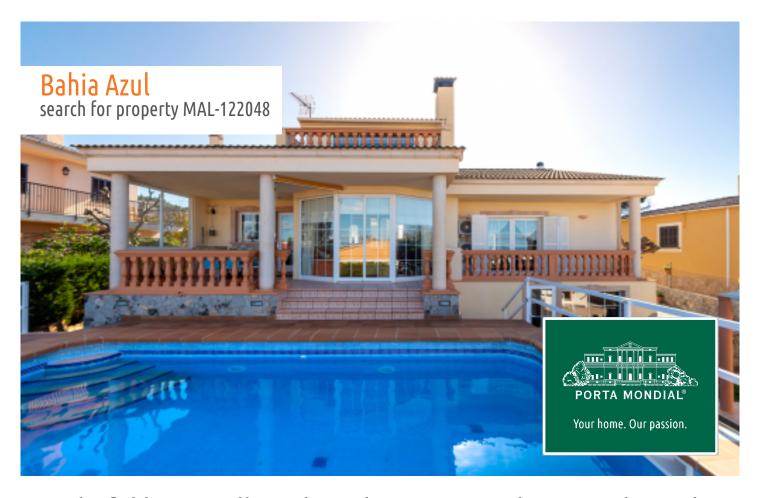

# Wonderful luxury-villa with pool, terraces, and spectacular and unique sea views in Bahía Azul

constructed area: 434 m<sup>2</sup> energy certificate: b

plot area: 594 m<sup>2</sup>

bedrooms: 5 bathrooms: 4

#### **Details:**

This impressive property in the sought-after and exclusive area of Bahía Azul presents a true gem for those seeking luxury and tranquillity. With a generous constructed area of 434 sqm, and standing on a 594 sqm plot the villa, built in 1999, offers the highest quality construction and an elegant design.

Its living space includes 5 spacious bedrooms and 4 bathrooms, ideal for large families or for guests, and a high-grade, solid-wood fitted kitchen. All stairs are of fine, unique granite-marble, underlining the exclusive character of the house.

From diverse terraces spectacular views of the sea and the bay of Palma can be enjoyed, and the external area with a large pool, a pleasant barbecue area, and well-maintained gardens invites to relax and enjoy the sunny Mallorcan weather.