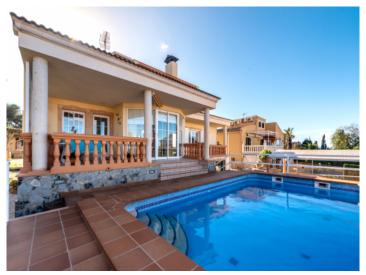

From diverse terraces spectacular views of the sea and the bay of Palma can be enjoyed, and the external area with a large pool, a pleasant barbecue area, and well-maintained gardens invites to relax and enjoy the sunny Mallorcan weather.

Further features include a 52 sqm cellar area which includes a large garage, and oil-fired central heating. Its location in tranquil, picturesque surroundings makes this property a perfect retreat although being conveniently close to all necessary amenities.