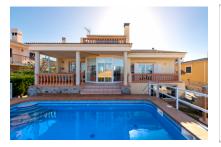

# Wonderful luxury-villa with pool, terraces, and spectacular and unique sea views in Bahía Azul

constructed area: 434 m<sup>2</sup> energy certificate: b

plot area: 594 m<sup>2</sup>

bedrooms: 5 bathrooms: 4

From diverse terraces spectacular views of the sea and the bay of Palma can be enjoyed, and the external area with a large pool, a pleasant barbecue area, and well-maintained gardens invites to relax and enjoy the sunny Mallorcan weather.

Sea views

Energy certificate