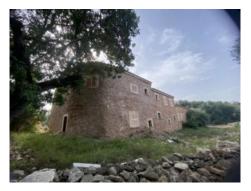

Originally it consisted of 3 separate living units, which for the project have been converted into one large, light-flooded family home. The original, impressive natural-stone walls have been preserved bestowing a very special charm, and with a total of 6 bedrooms and 6 bathrooms the property offers ample space to fulfill individual dreams.

The external area is reminiscent of a picturesque little village with old, traditional stone ovens creating a unique flair. This very special property also includes a further plot of land on the opposite side of the path, which can be used as a pool area - a unique feature making this project even more exclusive.