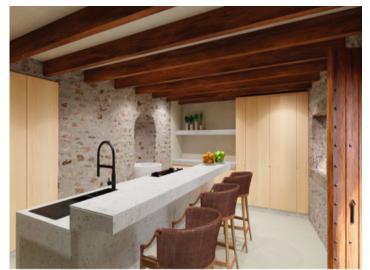

Kitchen

First floor

Bedroom first floor

Modern bathroom

First floor

Façade

High ceilings and wooden beams