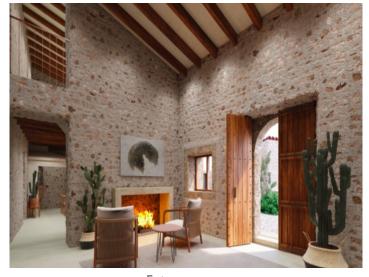

Originally it consisted of 3 separate living units, which for the project have been converted into one large, light-flooded family home. The original, impressive natural-stone walls have been preserved bestowing a very special charm, and with a total of 6 bedrooms and 6 bathrooms the property offers ample space to fulfill individual dreams.

The project offers a very rare opportunity to acquire a home in Mallorca offering such unique characteristics and unparalleled potential. Its new owners are offered the chance to apply the finishing touches to this special project according to their own wishes, and to create a very special and unique home!

Kitchen

First floor

Bedroom first floor

Modern bathroom

First floor

Façade

High ceilings and wooden beams