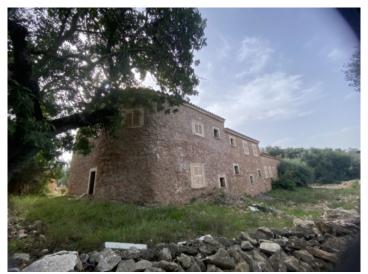

Originally it consisted of 3 separate living units, which for the project have been converted into one large, light-flooded family home. The original, impressive natural-stone walls have been preserved bestowing a very special charm, and with a total of 6 bedrooms and 6 bathrooms the property offers ample space to fulfill individual dreams.

The external area is reminiscent of a picturesque little village with old, traditional stone ovens creating a unique flair. This very special property also includes a further plot of land on the opposite side of the path, which can be used as a pool area - a unique feature making this project even more exclusive.