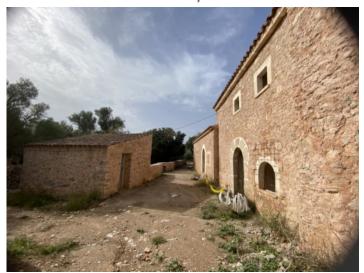

Originally it consisted of 3 separate living units, which for the project have been converted into one large, light-flooded family home. The original, impressive natural-stone walls have been preserved bestowing a very special charm, and with a total of 6 bedrooms and 6 bathrooms the property offers ample space to fulfill individual dreams.

The external area is reminiscent of a picturesque little village with old, traditional stone ovens creating a unique flair. This very special property also includes a further plot of land on the opposite side of the path, which can be used as a pool area - a unique feature making this project even more exclusive.

Future façade

Façade

Façade

Entrance area

Entrance area with hight ceilings

Living area

Groundfloor

Future dining area