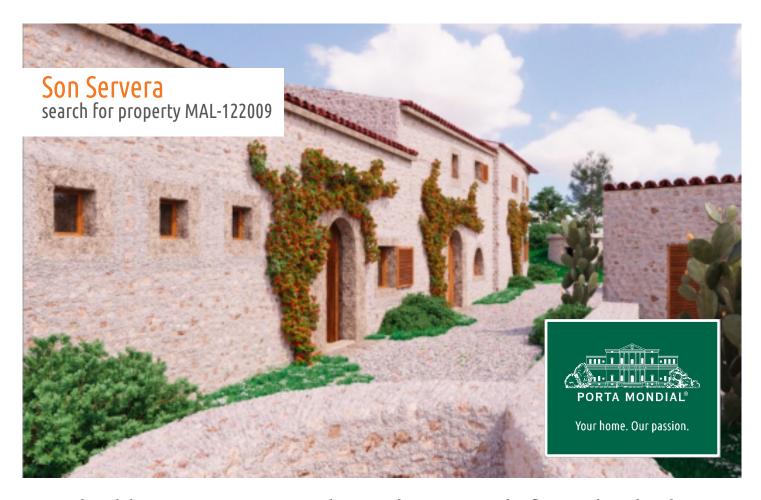

# Rare building project: Your dream home ready for individual completion in Son Servera

constructed area: 4.373 m<sup>2</sup> energy certificate: in process

plot area: 14.890 m<sup>2</sup>

bedrooms: 6 bathrooms: 6

#### **Details:**

Presenting a unique construction project with incomparable charm in a wonderful part of Mallorca.

This exceptional building project offers a rare and unique opportunity which will never present itself again. Located in a tranquil, green environment, surrounded by nature and with no neighbours, it offers absolute privacy and an idyllic ambience.

Originally it consisted of 3 separate living units, which for the project have been converted into one large, light-flooded family home. The original, impressive natural-stone walls have been preserved bestowing a very special charm, and with a total of 6 bedrooms and 6 bathrooms the property offers ample space to fulfill individual dreams.