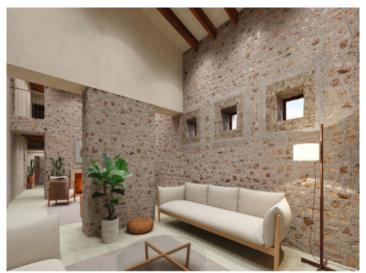

Originally it consisted of 3 separate living units, which for the project have been converted into one large, light-flooded family home. The original, impressive natural-stone walls have been preserved bestowing a very special charm, and with a total of 6 bedrooms and 6 bathrooms the property offers ample space to fulfill individual dreams.

Kitchen

First floor

Bedroom first floor

Modern bathroom

First floor

Façade

High ceilings and wooden beams