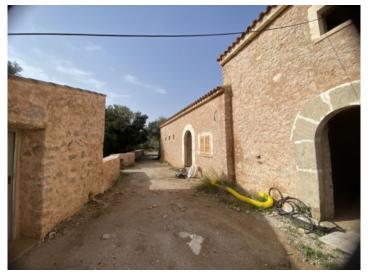

Originally it consisted of 3 separate living units, which for the project have been converted into one large, light-flooded family home. The original, impressive natural-stone walls have been preserved bestowing a very special charm, and with a total of 6 bedrooms and 6 bathrooms the property offers ample space to fulfill individual dreams.

The external area is reminiscent of a picturesque little village with old, traditional stone ovens creating a unique flair. This very special property also includes a further plot of land on the opposite side of the path, which can be used as a pool area - a unique feature making this project even more exclusive.

Future façade

Façade

Façade

Entrance area

Entrance area with hight ceilings

Living area

Groundfloor

Future dining area