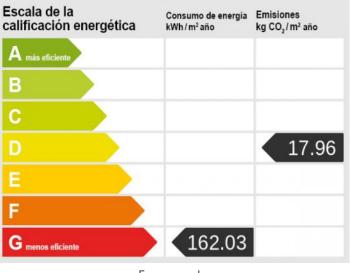

## Mallorcan town-house with large plot on the outskirts of Es Llombards

| constructed area:<br>plot area: | 260 m <sup>2</sup><br>2.500 m <sup>2</sup> | energy certificate: | d         |
|---------------------------------|--------------------------------------------|---------------------|-----------|
| bedrooms:                       | 5                                          |                     |           |
| bathrooms:                      | 1                                          |                     |           |
| sea view:                       | -                                          | price:              | € 790,000 |

Terrace

Santanyi search for property MAL-121955

| Escala de la<br>calificación energética | Consumo de energia<br>kWh/m²año | Emisiones<br>kg CO <sub>2</sub> /m² año |
|-----------------------------------------|---------------------------------|-----------------------------------------|
| A más eficiente                         |                                 |                                         |
| В                                       |                                 |                                         |
| С                                       |                                 |                                         |
| D                                       |                                 | 17.96                                   |
| E                                       |                                 |                                         |
| F                                       |                                 |                                         |
| G menos eficiente                       | 162.03                          |                                         |