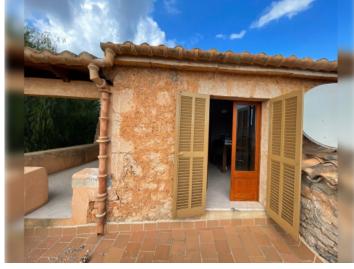

The upper level houses 2 large rooms which offer many possibilities for use, for example as offices, hobby rooms, or additional living rooms.

The traditional construction of the house is reflected in its wooden ceiling beams, tiled floors, and other rustic details which create a warm, inviting atmosphere. Each room has its own personality and invites to set personal accents. The house embodies not only the traditional architecture of the region, but also presents itself as a compact idyll surrounded by a lush, established garden-landscape.

Living area

Access to the garden

Santanyi search for property MAL-121955

Access to the garden

Upper floor

Upper floor

Terrace

Terrace