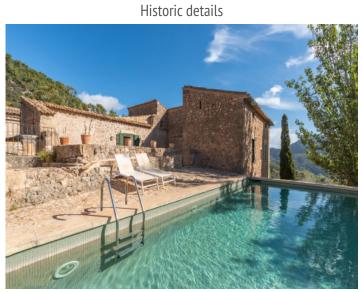

Further features include a beautiful south-orientated pool with terraces providing breathtaking views, private water source with storage cisterns, and a 2-car garage plus additional outdoor parking spaces.

One of 7 bathrooms

One of 7 bathrooms

Nestled in the Tramuntana mountains

Nestled in the Tramuntana mountains

Beautiful pool area

Beautiful pool area

Amazing views

Amazing views

Charming details

Charming details

Pool with mountain views

Romantic patio Romantic patio

Fantastic mountain views

| Escala de la calificación energética | Consumo de energia<br>kWh/m² año | Emisiones<br>kg CO <sub>2</sub> /m² año |
|--------------------------------------|----------------------------------|-----------------------------------------|
| A más eficiente                      |                                  |                                         |
| В                                    |                                  |                                         |
| С                                    |                                  |                                         |
| D                                    |                                  |                                         |
| E                                    | 203.20                           | 56.20                                   |
| F                                    |                                  |                                         |
| <b>G</b> menos eficiente             | •                                |                                         |