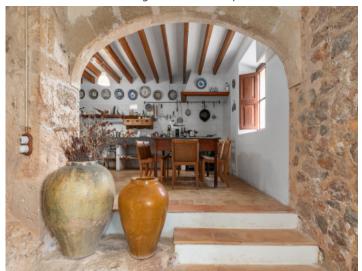

Built in 1597

Built in 1597

Living and dining area

Living and dining area

Dining area with antiques

Dining area with antiques

Country kitchen with dining area

Country kitchen with dining area

Historical part of the kitchen

Historical part of the kitchen

Historic olive press

Historic olive press

Lovely entrance area

Lovely entrance area

One of 14 bedrooms

One of 14 bedrooms