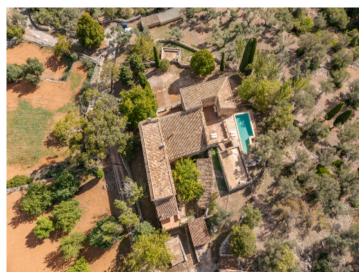

Exterior view of the property

Natural stone façade

Exterior view

Exterior view

Pristine entrance to the country property

Pristine entrance to the country property

Bird's eye view

Bird's eye view

The property stands on a huge plot of land of more than 47 hectares, offering beautiful idyllic views over the enchanting gardens and lush woodland surrounding the house. It also has a touristic rental licence and offers total privacy and tranquility in an incomparable natural setting. The buildings include the main house and the guest house (approx. 350 sqm) with several terraces and a large inner courtyard.

Further features include a beautiful south-orientated pool with terraces providing breathtaking views, private water source with storage cisterns, and a 2-car garage plus additional outdoor parking spaces.