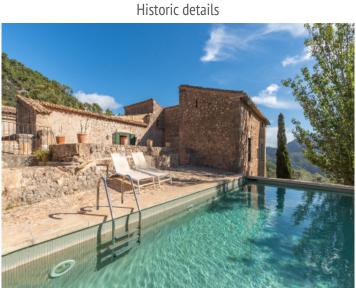

Further features include a beautiful south-orientated pool with terraces providing breathtaking views, private water source with storage cisterns, and a 2-car garage plus additional outdoor parking spaces.

One of 7 bathrooms

One of 7 bathrooms

Nestled in the Tramuntana mountains

Nestled in the Tramuntana mountains

Beautiful pool area

Beautiful pool area

Amazing views

Amazing views

Charming details

Charming details

Pool with mountain views

Romantic patio Romantic patio

Fantastic mountain views

| Escala de la calificación energética | Consumo de energia<br>kWh/m² año | Emisiones<br>kg CO <sub>2</sub> /m² año |
|--------------------------------------|----------------------------------|-----------------------------------------|
| A más eficiente                      |                                  |                                         |
| В                                    |                                  |                                         |
| С                                    |                                  |                                         |
| D                                    |                                  |                                         |
| E                                    | 203.20                           | 56.20                                   |
| F                                    |                                  |                                         |
| <b>G</b> menos eficiente             | •                                |                                         |