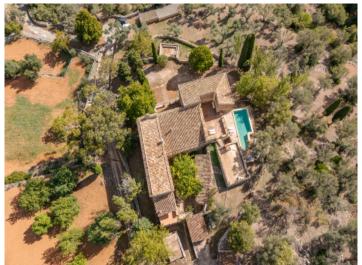

Exterior view of the property

Natural stone façade

Exterior view

Exterior view

Pristine entrance to the country property

Pristine entrance to the country property

Bird's eye view

Bird's eye view

The property stands on a huge plot of land of more than 47 hectares, offering beautiful idyllic views over the enchanting gardens and lush woodland surrounding the house. It also has a touristic rental licence and offers total privacy and tranquility in an incomparable natural setting. The buildings include the main house and the guest house (approx. 350 sqm) with several terraces and a large inner courtyard.

Further features include a beautiful south-orientated pool with terraces providing breathtaking views, private water source with storage cisterns, and a 2-car garage plus additional outdoor parking spaces.