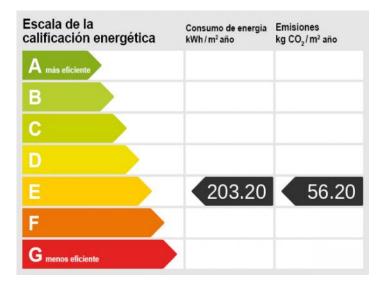

Charming details

Charming details

Pool with mountain views

Romantic patio Romantic patio

Fantastic mountain views

| Escala de la calificación energética | Consumo de energia<br>kWh/m² año | Emisiones<br>kg CO <sub>2</sub> /m² año |
|--------------------------------------|----------------------------------|-----------------------------------------|
| A más eficiente                      |                                  |                                         |
| В                                    |                                  |                                         |
| С                                    |                                  |                                         |
| D                                    |                                  |                                         |
| E                                    | 203.20                           | 56.20                                   |
| F                                    |                                  |                                         |
| <b>G</b> menos eficiente             | •                                |                                         |