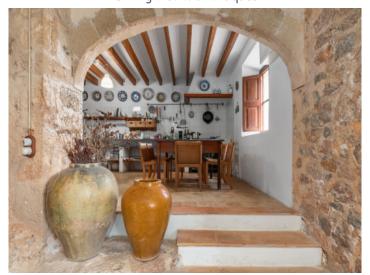

Built in 1597

Built in 1597

Living and dining area

Living and dining area

Dining area with antiques

Dining area with antiques

Country kitchen with dining area

Country kitchen with dining area

Historical part of the kitchen

Historical part of the kitchen

Historic olive press

Historic olive press

Lovely entrance area

Lovely entrance area

One of 14 bedrooms

One of 14 bedrooms