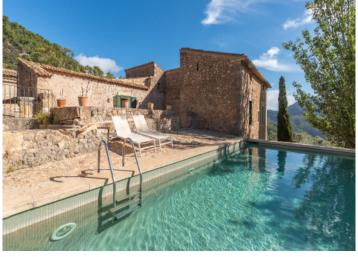

Further features include a beautiful south-orientated pool with terraces providing breathtaking views, private water source with storage cisterns, and a 2-car garage plus additional outdoor parking spaces.

One of 7 bathrooms

One of 7 bathrooms

Nestled in the Tramuntana mountains

Nestled in the Tramuntana mountains

Beautiful pool area

Beautiful pool area

Amazing views

Amazing views

Charming details

Charming details

Pool with mountain views

Romantic patio Romantic patio

Fantastic mountain views

| Escala de la calificación energética | Consumo de energia<br>kWh/m² año | Emisiones<br>kg CO <sub>2</sub> /m² año |
|--------------------------------------|----------------------------------|-----------------------------------------|
| A más eficiente                      |                                  |                                         |
| В                                    |                                  |                                         |
| С                                    |                                  |                                         |
| D                                    |                                  |                                         |
| E                                    | 203.20                           | 56.20                                   |
| F                                    |                                  |                                         |
| <b>G</b> menos eficiente             | •                                |                                         |