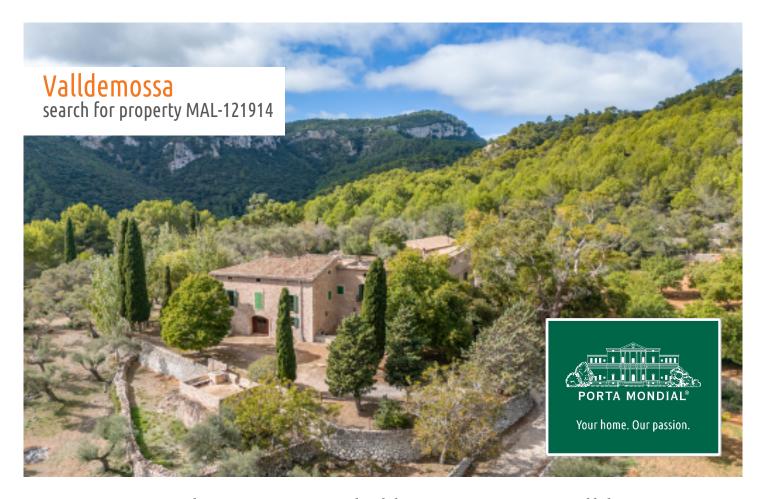

# Historic manor-house surrounded by nature near Valldemossa

constructed area: 1.465 m<sup>2</sup> energy certificate: e

plot area: 477.393 m<sup>2</sup>

bedrooms: 12 bathrooms: 9

sea view: - **price: € 7,000,000.-**

The property stands on a huge plot of land of more than 47 hectares, offering beautiful idyllic views over the enchanting gardens and lush woodland surrounding the house. It also has a touristic rental licence and offers total privacy and tranquility in an incomparable natural setting. The buildings include the main house and the guest house (approx. 350 sqm) with several terraces and a large inner courtyard.

#### **Location & surrounding area:**

This lovely and picturesque village is situated at an altitude of 430 m in the Tramuntana mountains. The high valley has been a popular settlement area since prehistoric times. The Romans and Moores left their traces here. The most popular building is certainly the monastery "Cartuja de Jesús Nazareno", in which Frederic Chopin and George Sand passed their famous winter months. The saint of the Island Santa Catalina Thómas was born here, and Archduke Luis Salvator of Austria, famous visitor of the Balearic Islands, constructed his beautiful residence Miramar in the surrounding area.