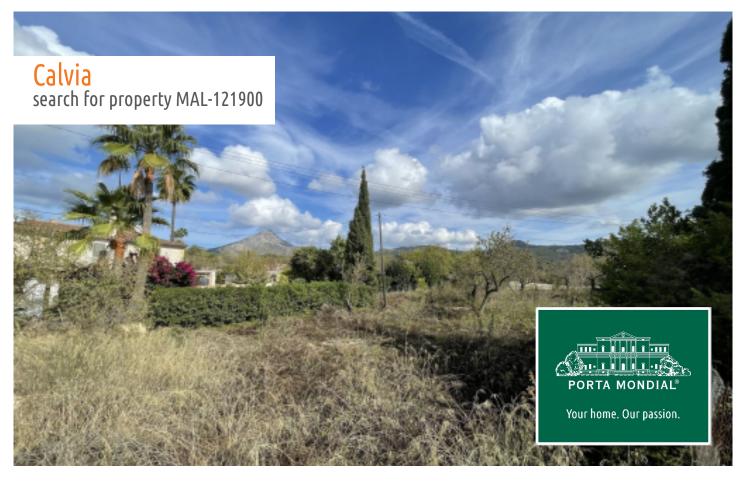

Exceptional building plot in Es Capdella complete with a unique project for the construction of a finca with pool

| constructed area:<br>plot area:<br>bedrooms:<br>bathrooms: | 481 m <sup>2</sup><br>920 m <sup>2</sup><br>3<br>3 | energy certificate: | in process |
|------------------------------------------------------------|----------------------------------------------------|---------------------|------------|
| sea view:                                                  | -                                                  | price:              | € 550,000  |
|                                                            |                                                    |                     |            |

## **Details:**

Situated on the outskirts of the Tramuntana mountain range is the picturesque village of Es Capdellà. Its mixture natural stone-clad houses, rustic fincas and newly-renovated villas are inhabited by an international community, creating a lively atmosphere all year round. This exceptional building plot, overlooking the breathtaking mountain and forest landscapes, offers a unique living opportunity.

Calvia search for property MAL-121900