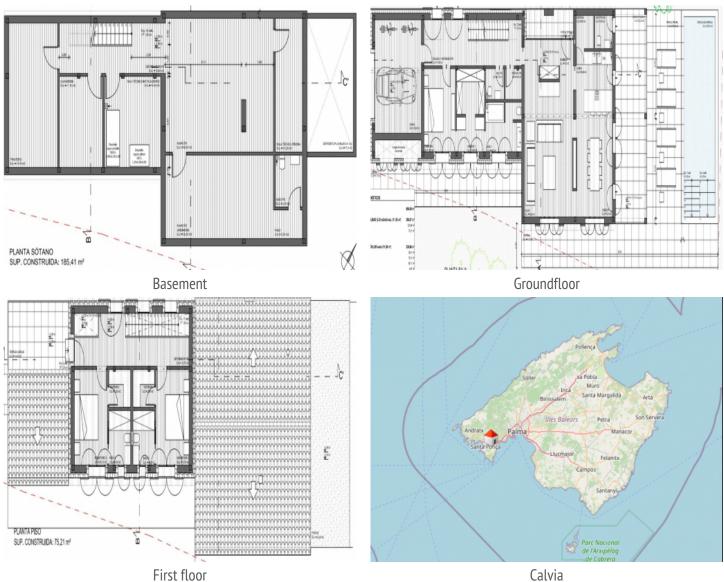

The existing project envisages a newly-built finca with a total constructed area of 481 sqm, and a living space of 310 sqm. This includes 3 double bedrooms, each with its own dressing area and en-suite bathroom, 3 guest WC's, and an openly-designed living/dining area with an open kitchen, a pantry, and a storage room. This typical, Mallorcan-style country house will surely fulfill every wish.

A further highlight is the 49 sqm private pool, providing a real oasis to cool off whilst enjoying an undisturbed swim together with family and friends.

Further features include a complete cellar area with laundry/house-technology room, further storage space, and a 31 sqm 2-car garage.