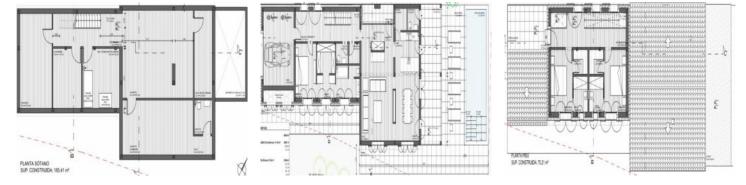

The existing project envisages a newly-built finca with a total constructed area of 481 sqm, and a living space of 310 sqm. This includes 3 double bedrooms, each with its own dressing area and en-suite bathroom, 3 guest WC's, and an openly-designed living/dining area with an open kitchen, a pantry, and a storage room. This typical, Mallorcan-style country house will surely fulfill every wish.

A further highlight is the 49 sqm private pool, providing a real oasis to cool off whilst enjoying an undisturbed swim together with family and friends.

Further features include a complete cellar area with laundry/house-technology room, further storage space, and a 31 sqm 2-car garage.