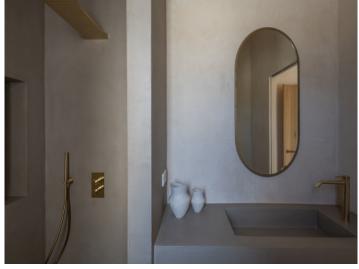

The entrance area with the sliding gate made of solid wood invites you to see more. The house impresses with its high ceilings and care has been taken to ensure that plenty of light enters the property. There are 2 bedrooms on the left-hand side of the first floor, each with an en-suite bathroom. Each of these rooms has access to its own terrace. On the right-hand side, below the staircase to the upper floor, there is a small storage room and a guest WC has been installed next to it.