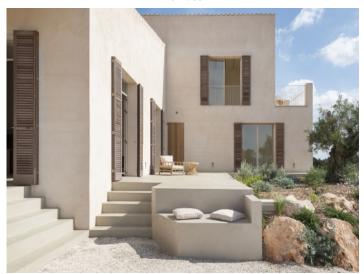

### **Details:**

This unique new-build finca is located between Campos and Sa Rapita in the Son Sorda area.

Upon entering the finca, you immediately see and feel the high-quality materials and the attention to detail.

The entrance area with the sliding gate made of solid wood invites you to see more. The house impresses with its high ceilings and care has been taken to ensure that plenty of light enters the property. There are 2 bedrooms on the left-hand side of the first floor, each with an en-suite bathroom. Each of these rooms has access to its own terrace. On the right-hand side, below the staircase to the upper floor, there is a small storage room and a guest WC has been installed next to it.