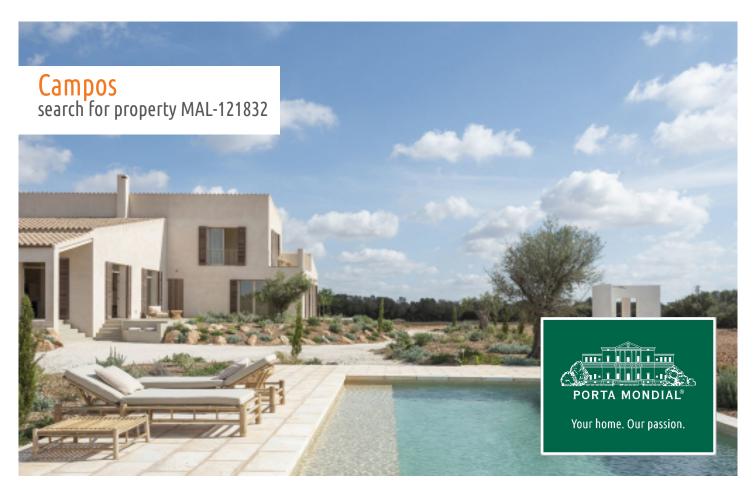

# A dreamlike newly built finca between Campos and the natural beach Es Trenc

constructed area: 335 m<sup>2</sup> energy certificate: b

plot area: 30.000 m<sup>2</sup>

bedrooms: 4
bathrooms: 4

sea view: - **price: € 3,245,000.-**

### **Details:**

This unique new-build finca is located between Campos and Sa Rapita in the Son Sorda area.

Upon entering the finca, you immediately see and feel the high-quality materials and the attention to detail.

### **Location & surrounding area:**

The rural town of Campos in the South-east of the island is conveniently situated halfway between Llucmajor and Santanyí. Surrounded by an extensive agricultural area, the town offers many shops for daily needs, restaurants and sporting facilities. There are only a few defence towers left of the old medieval town. Today Campos is a lively community, which especially on market days attracts many visitors.

The famous, long sandy beach of Es Trenc with its dunes and turquoise blue sea belongs to the municipality of Campos and offers beach fun with Caribean flair.

The airport can be reached in 25 minutes, the island capital Palma is only 35 km away.