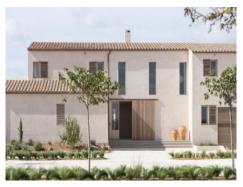

### **Details:**

This unique new-build finca is located between Campos and Sa Rapita in the Son Sorda area.

Upon entering the finca, you immediately see and feel the high-quality materials and the attention to detail.

The entrance area with the sliding gate made of solid wood invites you to see more. The house impresses with its high ceilings and care has been taken to ensure that plenty of light enters the property. There are 2 bedrooms on the left-hand side of the first floor, each with an en-suite bathroom. Each of these rooms has access to its own terrace. On the right-hand side, below the staircase to the upper floor, there is a small storage room and a guest WC has been installed next to it.