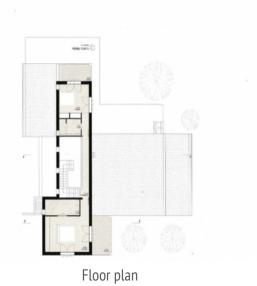

The entrance area with the sliding gate made of solid wood invites you to see more. The house impresses with its high ceilings and care has been taken to ensure that plenty of light enters the property. There are 2 bedrooms on the left-hand side of the first floor, each with an en-suite bathroom. Each of these rooms has access to its own terrace. On the right-hand side, below the staircase to the upper floor, there is a small storage room and a guest WC has been installed next to it.

The spacious entrance area leads into the open-plan living, cooking and dining area. Here, a fireplace invites you to spend cosy hours and all the furniture has been selected in simple natural colors. In combination with the micro-cement floors and the polished walls, this creates an enchanting symbiosis.

Through the floor-to-ceiling windows you can enjoy a wonderful view of the lovingly landscaped garden and pool. The terraces are cozy and access is at ground level.

A staircase leads to the upper floor. There are 2 further bedrooms here, including the master bedroom with an en suite bathroom. Both bedrooms have access to a large balcony with great views of the countryside.

Terrace

Garden

Terrace

Wohn-und Essbereich

Living area

Kitchen and dining area

Kitchen

Bedroom

Bedroom

Bathroom

Floor

Front

| Escala de la calificación energética | Consumo de energia<br>kWh/m² año | Emisiones<br>kg CO <sub>2</sub> /m² año |
|--------------------------------------|----------------------------------|-----------------------------------------|
| A más eficiente                      |                                  |                                         |
| В                                    | 26.67                            | 7.32                                    |
| C                                    |                                  |                                         |
| D                                    |                                  |                                         |
| E                                    |                                  |                                         |
| F                                    |                                  |                                         |
| <b>G</b> menos eficiente             | •                                |                                         |