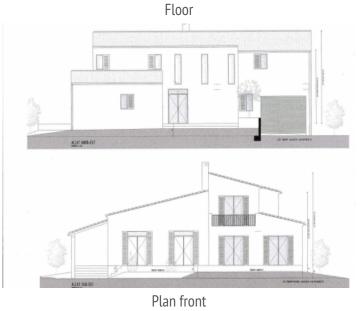

Bedroom

Bathroom

Floor

Front

| Escala de la calificación energética | Consumo de energia<br>kWh/m² año | Emisiones<br>kg CO <sub>2</sub> /m² año |
|--------------------------------------|----------------------------------|-----------------------------------------|
| A más eficiente                      |                                  |                                         |
| В                                    | 26.67                            | 7.32                                    |
| C                                    |                                  |                                         |
| D                                    |                                  |                                         |
| E                                    |                                  |                                         |
| F                                    |                                  |                                         |
| <b>G</b> menos eficiente             | •                                |                                         |