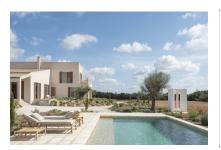

# A dreamlike newly built finca between Campos and the natural beach Es Trenc

constructed area: 335 m<sup>2</sup> energy certificate: b

plot area: 30.000 m<sup>2</sup>

bedrooms: 4
bathrooms: 4

sea view: - **price: € 3,245,000.-**

### **Details:**

This unique new-build finca is located between Campos and Sa Rapita in the Son Sorda area.

Upon entering the finca, you immediately see and feel the high-quality materials and the attention to detail.

The entrance area with the sliding gate made of solid wood invites you to see more. The house impresses with its high ceilings and care has been taken to ensure that plenty of light enters the property. There are 2 bedrooms on the left-hand side of the first floor, each with an en-suite bathroom. Each of these rooms has access to its own terrace. On the right-hand side, below the staircase to the upper floor, there is a small storage room and a guest WC has been installed next to it.

Through the floor-to-ceiling windows you can enjoy a wonderful view of the lovingly landscaped garden and pool. The terraces are cozy and access is at ground level.

A staircase leads to the upper floor. There are 2 further bedrooms here, including the master bedroom with an en suite bathroom. Both bedrooms have access to a large balcony with great views of the countryside.

#### Further features include:

- Saltwater pool with the option to heat or cool it
- Underfloor heating via air/heat pump
- technical room
- Double garage
- Solar and city electricity

Arrange a viewing appointment with us and feel the positive energy of this property.