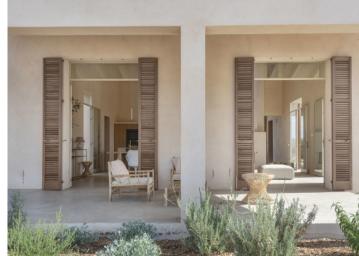

The entrance area with the sliding gate made of solid wood invites you to see more. The house impresses with its high ceilings and care has been taken to ensure that plenty of light enters the property. There are 2 bedrooms on the left-hand side of the first floor, each with an en-suite bathroom. Each of these rooms has access to its own terrace. On the right-hand side, below the staircase to the upper floor, there is a small storage room and a guest WC has been installed next to it.

The spacious entrance area leads into the open-plan living, cooking and dining area. Here, a fireplace invites you to spend cosy hours and all the furniture has been selected in simple natural colors. In combination with the micro-cement floors and the polished walls, this creates an enchanting symbiosis.