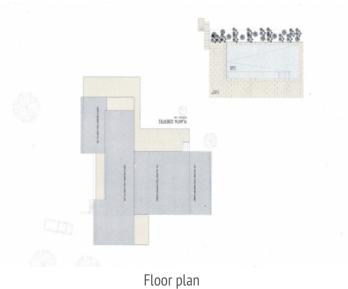

#### Further features include:

- Saltwater pool with the option to heat or cool it
- Underfloor heating via air/heat pump
- technical room
- Double garage
- Solar and city electricity

Arrange a viewing appointment with us and feel the positive energy of this property.