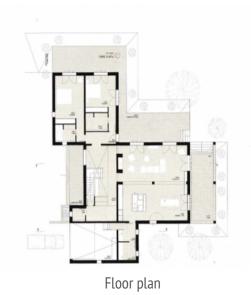

Terrace

Garden

Terrace

Wohn-und Essbereich

Living area

Kitchen and dining area

Kitchen

Bedroom

Bedroom

Bathroom

Floor

Front

| Escala de la calificación energética | Consumo de energia<br>kWh/m² año | Emisiones<br>kg CO <sub>2</sub> /m² año |
|--------------------------------------|----------------------------------|-----------------------------------------|
| A más eficiente                      |                                  |                                         |
| В                                    | 26.67                            | 7.32                                    |
| C                                    |                                  |                                         |
| D                                    |                                  |                                         |
| E                                    |                                  |                                         |
| F                                    |                                  |                                         |
| <b>G</b> menos eficiente             | •                                |                                         |