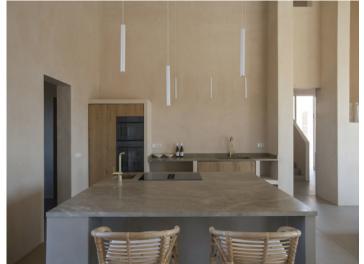

The spacious entrance area leads into the open-plan living, cooking and dining area. Here, a fireplace invites you to spend cosy hours and all the furniture has been selected in simple natural colors. In combination with the micro-cement floors and the polished walls, this creates an enchanting symbiosis.