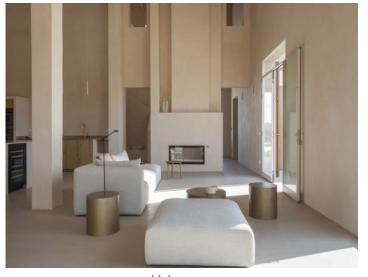

The spacious entrance area leads into the open-plan living, cooking and dining area. Here, a fireplace invites you to spend cosy hours and all the furniture has been selected in simple natural colors. In combination with the micro-cement floors and the polished walls, this creates an enchanting symbiosis.

Through the floor-to-ceiling windows you can enjoy a wonderful view of the lovingly landscaped garden and pool. The terraces are cozy and access is at ground level.

A staircase leads to the upper floor. There are 2 further bedrooms here, including the master bedroom with an en suite bathroom. Both bedrooms have access to a large balcony with great views of the countryside.