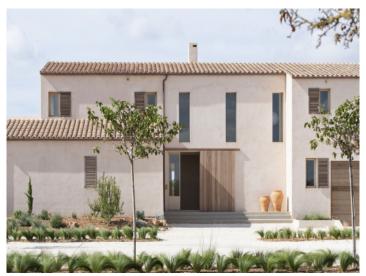

### **Details:**

This unique new-build finca is located between Campos and Sa Rapita in the Son Sorda area.

Upon entering the finca, you immediately see and feel the high-quality materials and the attention to detail.

The entrance area with the sliding gate made of solid wood invites you to see more. The house impresses with its high ceilings and care has been taken to ensure that plenty of light enters the property. There are 2 bedrooms on the left-hand side of the first floor, each with an en-suite bathroom. Each of these rooms has access to its own terrace. On the right-hand side, below the staircase to the upper floor, there is a small storage room and a guest WC has been installed next to it.