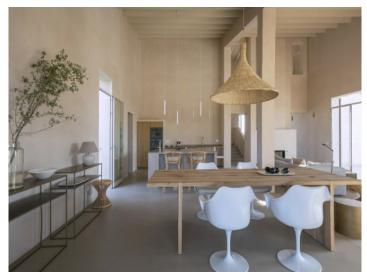

The spacious entrance area leads into the open-plan living, cooking and dining area. Here, a fireplace invites you to spend cosy hours and all the furniture has been selected in simple natural colors. In combination with the micro-cement floors and the polished walls, this creates an enchanting symbiosis.