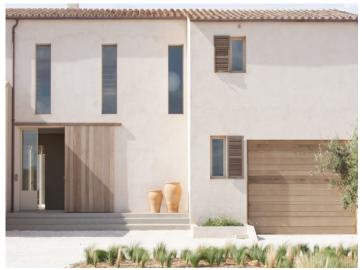

### **Details:**

This unique new-build finca is located between Campos and Sa Rapita in the Son Sorda area.

Upon entering the finca, you immediately see and feel the high-quality materials and the attention to detail.

The entrance area with the sliding gate made of solid wood invites you to see more. The house impresses with its high ceilings and care has been taken to ensure that plenty of light enters the property. There are 2 bedrooms on the left-hand side of the first floor, each with an en-suite bathroom. Each of these rooms has access to its own terrace. On the right-hand side, below the staircase to the upper floor, there is a small storage room and a guest WC has been installed next to it.