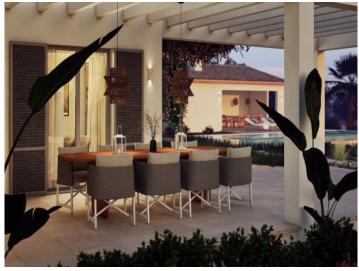

The project also includes a barbecue house, a double garage, and a 35 sqm infinity pool with diverse relaxation areas inviting you to relax and enjoy the sun.

Further features include centralised air conditioning, underfloor heating, a private water source with connected water cistern and much more.

The small harbour city of Portocolom and the romantic bays on the east coast are approx. a 15-minute drive away.

Aerial view to the Project

Beautiful plot

View to the finca project

Facade

Facade

Garage

Covered terrace