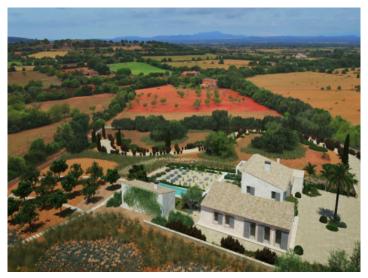

An enchanting, newly-built finca for completion in approx. the 2nd quarter 2025, on a lovely plot with wonderful views of San Salvador

constructed area: 230 m<sup>2</sup> energy certificate: in process

#### **Details:**

This exceptional, 2-level finca is presently being built to the highest construction standards on a level plot, providing breathtaking views as far as San Salvador.

Only the highest-quality materials will be used, and its technical equipment will guarantee year-round, carefree living.

The small harbour city of Portocolom and the romantic bays on the east coast are approx. a 15-minute drive away.

Aerial view to the Project

Beautiful plot

View to the finca project

Facade

Facade

Garage

Covered terrace