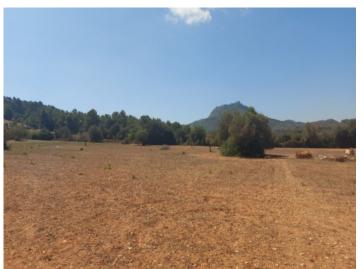

plot area: 21.965 m<sup>2</sup>

bedrooms: 3 bathrooms: 3

sea view: - **price: € 2,649,000.-**

The small harbour city of Portocolom and the romantic bays on the east coast are approx. a 15-minute drive away.

Aerial view to the Project

Beautiful plot

View to the finca project

Facade

Facade

Garage

Covered terrace