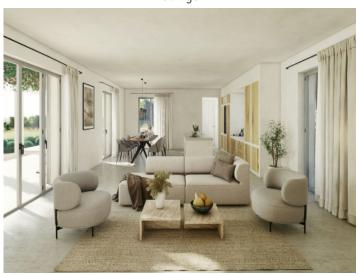

Distributed over the ground level is an open kitchen, fully-equipped with Miele electrical appliances, an adjoining dining area, a spacious living area with fireplace, a guest WC, and 2 bedrooms, each with en-suite bathroom.

Modern interior design

Large kitchen and dining area

Comfortable living

Facade

Plot

Plot

Plot

Plot