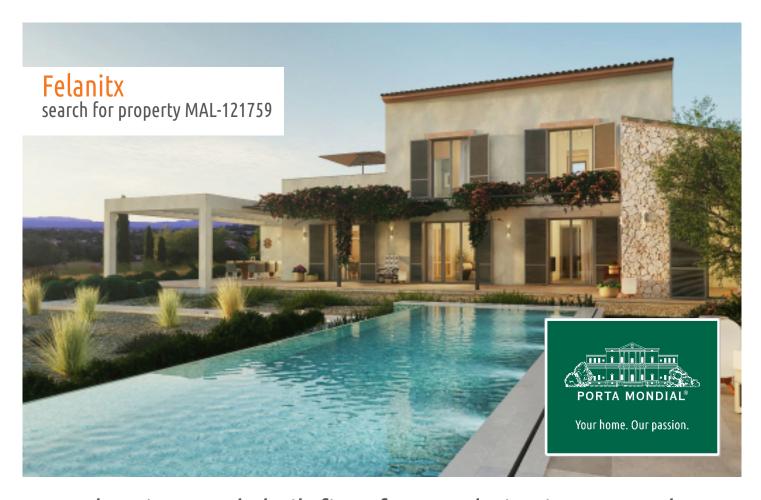

An enchanting, newly-built finca for completion in approx. the 2nd quarter 2025, on a lovely plot with wonderful views of San Salvador

constructed area: 230 m<sup>2</sup> energy certificate: in process

#### **Details:**

This exceptional, 2-level finca is presently being built to the highest construction standards on a level plot, providing breathtaking views as far as San Salvador.

Only the highest-quality materials will be used, and its technical equipment will guarantee year-round, carefree living.

The project also includes a barbecue house, a double garage, and a 35 sqm infinity pool with diverse relaxation areas inviting you to relax and enjoy the sun.

Further features include centralised air conditioning, underfloor heating, a private water source with connected water cistern and much more.