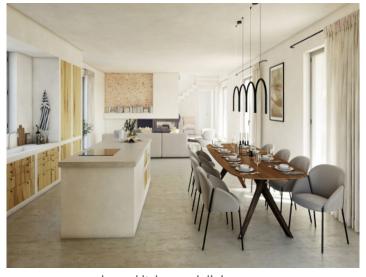

Distributed over the ground level is an open kitchen, fully-equipped with Miele electrical appliances, an adjoining dining area, a spacious living area with fireplace, a guest WC, and 2 bedrooms, each with en-suite bathroom.

Modern interior design

Large kitchen and dining area

Comfortable living

Facade

Plot

Plot

Plot

Plot