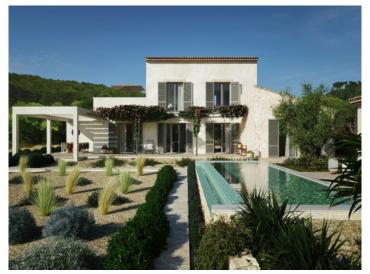

An enchanting, newly-built finca for completion in approx. the 2nd quarter 2025, on a lovely plot with wonderful views of San Salvador

constructed area: 230 m<sup>2</sup> energy certificate: in process

#### **Details:**

This exceptional, 2-level finca is presently being built to the highest construction standards on a level plot, providing breathtaking views as far as San Salvador.

Only the highest-quality materials will be used, and its technical equipment will guarantee year-round, carefree living.

The project also includes a barbecue house, a double garage, and a 35 sqm infinity pool with diverse relaxation areas inviting you to relax and enjoy the sun.

Further features include centralised air conditioning, underfloor heating, a private water source with connected water cistern and much more.