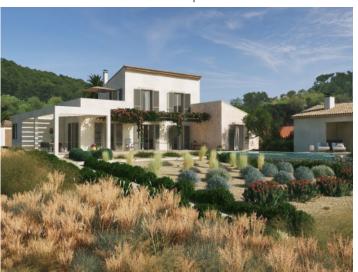

The project also includes a barbecue house, a double garage, and a 35 sqm infinity pool with diverse relaxation areas inviting you to relax and enjoy the sun.

Further features include centralised air conditioning, underfloor heating, a private water source with connected water cistern and much more.

The small harbour city of Portocolom and the romantic bays on the east coast are approx. a 15-minute drive away.

Aerial view to the Project

Beautiful plot

View to the finca project

Facade

Facade

Garage

Covered terrace