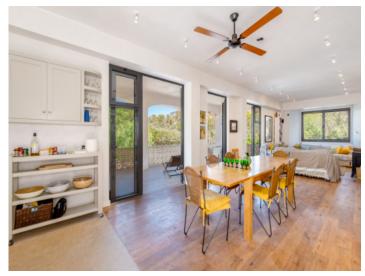

External stone steps access the entrance level of the villa with a pleasant living/dining area, the open kitchen, and a bathroom. Large glass frontages open directly on to the covered terrace, which provides the perfect shady place in summer, perfect for al fresco dining.

Your home. Our passion.

Covered terrace

Rooftop

Living and dining area

Living area

Living area with fireplace

PORTA MALLORQUINA • C./ COLOM 20 2°, 07001 PALMA, SPAIN TEL.: +34 971 698 242 • INFO@PORTAMALLORQUINA.COM • WWW.PORTAMALLORQUINA.COM