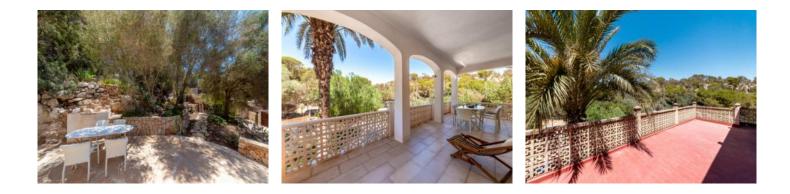

External stone steps access the entrance level of the villa with a pleasant living/dining area, the open kitchen, and a bathroom. Large glass frontages open directly on to the covered terrace, which provides the perfect shady place in summer, perfect for al fresco dining.

A staircase leads up to the bedroom level with a total of 4 double bedrooms and a further bathroom. All bedrooms have direct access to a large terrace.

On the top floor there is a further room which could, for example, be used as an office, with an adjoining roof terrace from where the wonderful views and sounds of the surrounding nature can be enjoyed.

In the cellar area there is a further light-flooded room, ideal for use as a fitness room or small spa area.

The terraced plot is perfect for creating diverse chill-out areas, surrounded by the Mediterranean-style garden with an established tree population providing ample natural shade. A real green oasis where complete privacy can be enjoyed. At the rear of the property a rocky crag provides an absolute highlight.