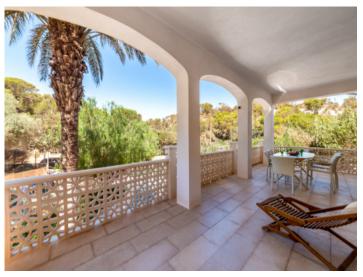

External stone steps access the entrance level of the villa with a pleasant living/dining area, the open kitchen, and a bathroom. Large glass frontages open directly on to the covered terrace, which provides the perfect shady place in summer, perfect for al fresco dining.

Your home. Our passion.

Covered terrace

Rooftop

Living and dining area

Living area

Living area with fireplace

PORTA MALLORQUINA • C./ COLOM 20 2°, 07001 PALMA, SPAIN TEL.: +34 971 698 242 • INFO@PORTAMALLORQUINA.COM • WWW.PORTAMALLORQUINA.COM