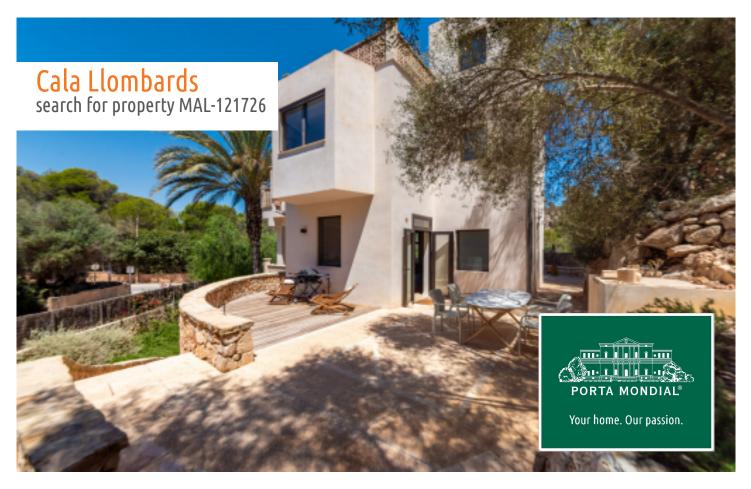

# Modernised villa with touristic rental licence located directly on the bay of Cala Llombards

| constructed area:<br>plot area: | 262 m²<br>680 m² | energy certificate: | in process  |
|---------------------------------|------------------|---------------------|-------------|
| bedrooms:                       | 4                |                     |             |
| bathrooms:                      | 3                |                     |             |
| sea view:                       | -                | price:              | € 1,800,000 |

#### **Details:**

This enchanting villa, recently completely and lovingly renovated, is characterised by its unique and special location directly on the beautiful Cala Llombards bay and only a 2-minute walk from the sea. It stands on a sloping plot of approx. ???? sqm, facing away from the prevailing wind, surrounded by wild olive trees. The villa has a valid touristic rental license for up to 9 people.

External stone steps access the entrance level of the villa with a pleasant living/dining area, the open kitchen, and a bathroom. Large glass frontages open directly on to the covered terrace, which provides the perfect shady place in summer, perfect for al fresco dining.

Truly a very special property, right on the beach and promising a relaxing Mediterranean way of life!