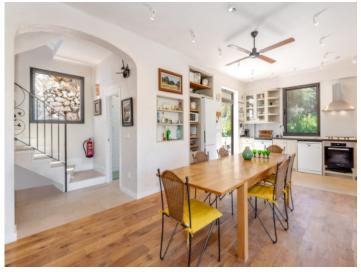

External stone steps access the entrance level of the villa with a pleasant living/dining area, the open kitchen, and a bathroom. Large glass frontages open directly on to the covered terrace, which provides the perfect shady place in summer, perfect for al fresco dining.

Your home. Our passion.

Dining area

One of 4 bedrooms

Bedroom

Bedroom

Guest room

Modern bathrooms

PORTA MALLORQUINA • C./ COLOM 20 2°, 07001 PALMA, SPAIN TEL.: +34 971 698 242 • INFO@PORTAMALLORQUINA.COM • WWW.PORTAMALLORQUINA.COM