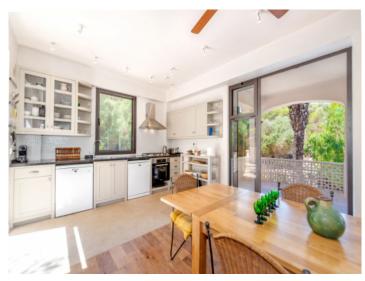

External stone steps access the entrance level of the villa with a pleasant living/dining area, the open kitchen, and a bathroom. Large glass frontages open directly on to the covered terrace, which provides the perfect shady place in summer, perfect for al fresco dining.

Your home. Our passion.

Dining area

One of 4 bedrooms

Bedroom

Bedroom

Guest room

Modern bathrooms

PORTA MALLORQUINA • C./ COLOM 20 2°, 07001 PALMA, SPAIN TEL.: +34 971 698 242 • INFO@PORTAMALLORQUINA.COM • WWW.PORTAMALLORQUINA.COM