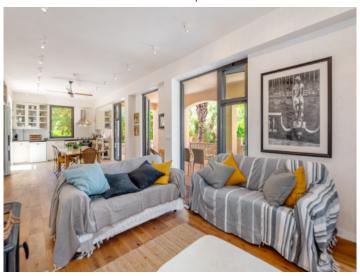

External stone steps access the entrance level of the villa with a pleasant living/dining area, the open kitchen, and a bathroom. Large glass frontages open directly on to the covered terrace, which provides the perfect shady place in summer, perfect for al fresco dining.

Your home. Our passion.

Covered terrace

Rooftop

Living and dining area

Living area

Living area with fireplace

PORTA MALLORQUINA • C./ COLOM 20 2°, 07001 PALMA, SPAIN TEL.: +34 971 698 242 • INFO@PORTAMALLORQUINA.COM • WWW.PORTAMALLORQUINA.COM