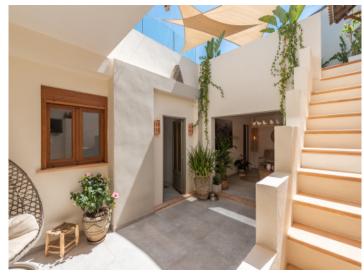

Its living space of 450 sqm is spread over 2 levels. On the ground floor is an openly-designed living/dining area, an adjacent, well-equipped fitted kitchen, ideal for family gatherings and entertaining guests, and a guest WC. On this level there is access to a patio which leads to a private gym, an additional bathroom, a machine/storage room, and the large garage.

Rooftop with pool

Patio

Living area main house

Dining area with fireplace

Dining area with fireplace

Modern kitchen

Hallway

Hallway