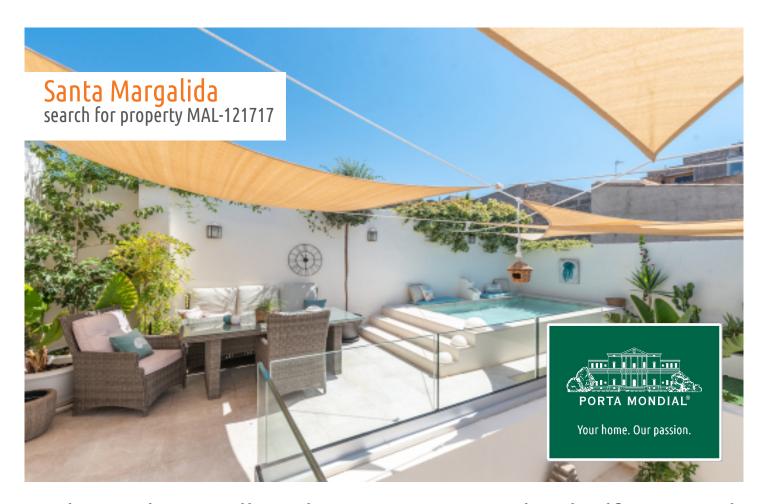

Modernised town-villa with patio, garage, pool and self-contained apartment in St.Margalida

constructed area: 450 m<sup>2</sup> energy certificate: e

plot area: 250 m<sup>2</sup>

bedrooms: 4
bathrooms: 4

#### **Details:**

Situated in the picturesque village of St. Margalida, this high-quality town-house stands on a large corner plot of 250 sqm. It was recently renovated, and features a bright interior with timeless design elements including high ceilings and exposed wooden beams.

A special feature is provided by the large upper terrace with a chill-out zone and a small pool, offering ample privacy and relaxation. From the terrace is access to a studio next to the laundry area, adding extra functionality and convenience.