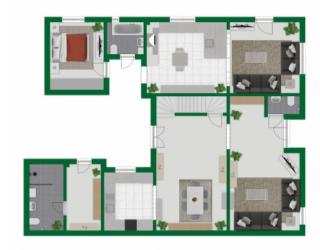

Its living space of 450 sqm is spread over 2 levels. On the ground floor is an openly-designed living/dining area, an adjacent, well-equipped fitted kitchen, ideal for family gatherings and entertaining guests, and a guest WC. On this level there is access to a patio which leads to a private gym, an additional bathroom, a machine/storage room, and the large garage.

Located on the upper level are 3 double bedrooms and 2 bathrooms, including the master-suite with en-suite bathroom and walk-in wardrobe. All rooms are fitted with high-quality double-glazed windows and hot/cold air conditioning, ensuring pleasant temperatures all year round.

Rooftop

Pool

Pool

Groundfloor

Groundfloor

First floor

First floor

Floorplan