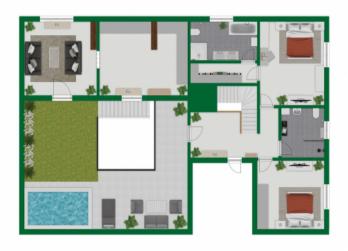

A special feature is provided by the large upper terrace with a chill-out zone and a small pool, offering ample privacy and relaxation. From the terrace is access to a studio next to the laundry area, adding extra functionality and convenience.

The property also includes a guest apartment with separate access. Its 55 sqm of living space features a fitted kitchen, a bathroom, a bedroom, and a living area, ideal as guest accommodation or as a separate living space for family members.

Rooftop

Pool

Pool

Groundfloor

Groundfloor

First floor

First floor

Floorplan