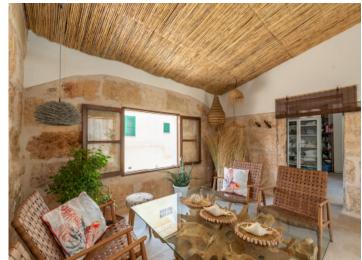

#### **Details:**

Situated in the picturesque village of St. Margalida, this high-quality town-house stands on a large corner plot of 250 sqm. It was recently renovated, and features a bright interior with timeless design elements including high ceilings and exposed wooden beams.

Rooftop with pool

Patio

Living area main house

Dining area with fireplace

Dining area with fireplace

Modern kitchen

Hallway

Hallway