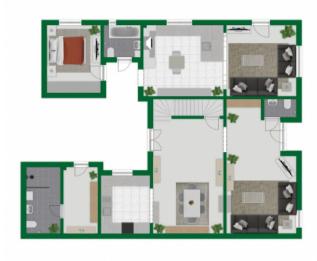

Its living space of 450 sqm is spread over 2 levels. On the ground floor is an openly-designed living/dining area, an adjacent, well-equipped fitted kitchen, ideal for family gatherings and entertaining guests, and a guest WC. On this level there is access to a patio which leads to a private gym, an additional bathroom, a machine/storage room, and the large garage.

Located on the upper level are 3 double bedrooms and 2 bathrooms, including the master-suite with en-suite bathroom and walk-in wardrobe. All rooms are fitted with high-quality double-glazed windows and hot/cold air conditioning, ensuring pleasant temperatures all year round.

Rooftop

Pool

Pool

Groundfloor

Groundfloor

First floor

First floor

Floorplan

Floorplan

| Escala de la calificación energética | Consumo de energía<br>kWh/m² año | Emisiones<br>kg CO <sub>2</sub> /m² año |
|--------------------------------------|----------------------------------|-----------------------------------------|
| A más eficiente                      |                                  |                                         |
| В                                    |                                  |                                         |
| С                                    |                                  |                                         |
| D                                    |                                  |                                         |
| E                                    | 190.90                           | 60.00                                   |
| F                                    |                                  |                                         |
| G menos eficiente                    |                                  |                                         |