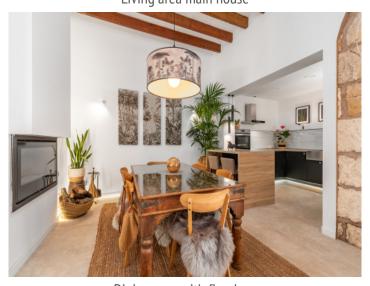

Its living space of 450 sqm is spread over 2 levels. On the ground floor is an openly-designed living/dining area, an adjacent, well-equipped fitted kitchen, ideal for family gatherings and entertaining guests, and a guest WC. On this level there is access to a patio which leads to a private gym, an additional bathroom, a machine/storage room, and the large garage.

Rooftop with pool

Patio

Living area main house

Dining area with fireplace

Dining area with fireplace

Modern kitchen

Hallway

Hallway