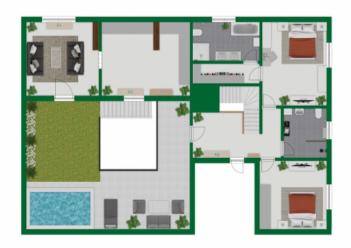

A special feature is provided by the large upper terrace with a chill-out zone and a small pool, offering ample privacy and relaxation. From the terrace is access to a studio next to the laundry area, adding extra functionality and convenience.

The property also includes a guest apartment with separate access. Its 55 sqm of living space features a fitted kitchen, a bathroom, a bedroom, and a living area, ideal as guest accommodation or as a separate living space for family members.

Rooftop

Pool

Pool

Groundfloor

Groundfloor

First floor

First floor

Floorplan