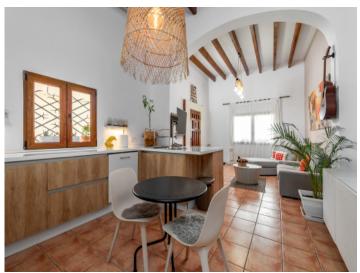

Rooftop with pool

Patio

Living area main house

Dining area with fireplace

Dining area with fireplace

Modern kitchen

Hallway

Hallway