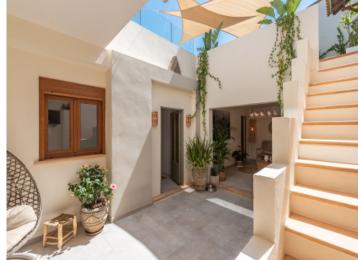

Its living space of 450 sqm is spread over 2 levels. On the ground floor is an openly-designed living/dining area, an adjacent, well-equipped fitted kitchen, ideal for family gatherings and entertaining guests, and a guest WC. On this level there is access to a patio which leads to a private gym, an additional bathroom, a machine/storage room, and the large garage.

Rooftop with pool

Patio

Living area main house

Dining area with fireplace

Dining area with fireplace

Modern kitchen

Hallway

Hallway