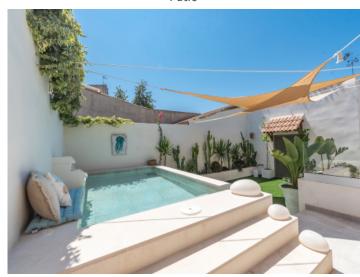

A special feature is provided by the large upper terrace with a chill-out zone and a small pool, offering ample privacy and relaxation. From the terrace is access to a studio next to the laundry area, adding extra functionality and convenience.

Third bedroom

Patio

Pool

Pool

Extra lounge at the pool area

Extra lounge at the pool area

Wine cellar

Wine cellar