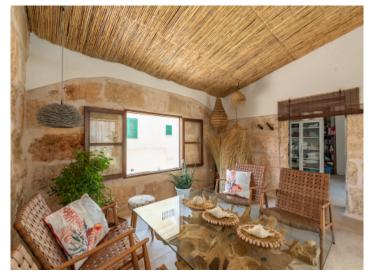

#### **Details:**

Situated in the picturesque village of St. Margalida, this high-quality town-house stands on a large corner plot of 250 sqm. It was recently renovated, and features a bright interior with timeless design elements including high ceilings and exposed wooden beams.

Rooftop with pool

Patio

Living area main house

Dining area with fireplace

Dining area with fireplace

Modern kitchen

Hallway

Hallway