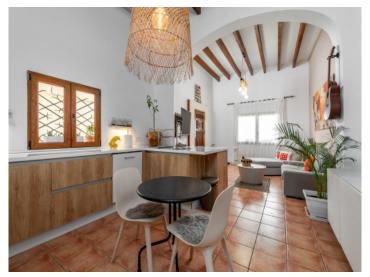

Rooftop with pool

Patio

Living area main house

Dining area with fireplace

Dining area with fireplace

Modern kitchen

Hallway

Hallway