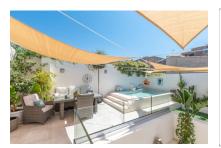

Rooftop with pool

Patio

Living area main house

Dining area with fireplace

Dining area with fireplace

Modern kitchen

Hallway

Hallway