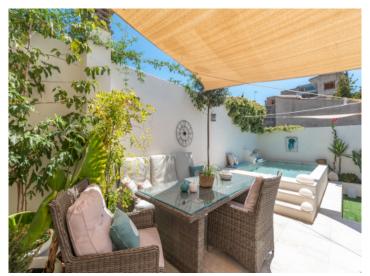

A special feature is provided by the large upper terrace with a chill-out zone and a small pool, offering ample privacy and relaxation. From the terrace is access to a studio next to the laundry area, adding extra functionality and convenience.

Rooftop with pool

Patio

Living area main house

Dining area with fireplace

Dining area with fireplace

Modern kitchen

Hallway

Hallway

Third bedroom

Patio

Pool

Pool

Extra lounge at the pool area

Extra lounge at the pool area

Wine cellar

Wine cellar