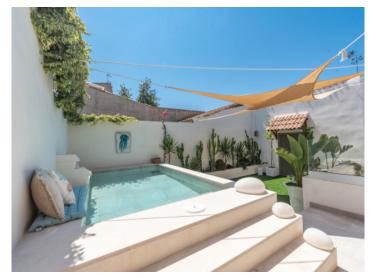

A special feature is provided by the large upper terrace with a chill-out zone and a small pool, offering ample privacy and relaxation. From the terrace is access to a studio next to the laundry area, adding extra functionality and convenience.

Third bedroom

Patio

Pool

Pool

Extra lounge at the pool area

Extra lounge at the pool area

Wine cellar

Wine cellar