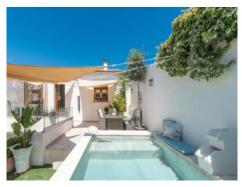

A special feature is provided by the large upper terrace with a chill-out zone and a small pool, offering ample privacy and relaxation. From the terrace is access to a studio next to the laundry area, adding extra functionality and convenience.

Rooftop with pool

Patio

Living area main house

Dining area with fireplace

Dining area with fireplace

Modern kitchen

Hallway

Hallway

Third bedroom

Patio

Pool

Pool

Extra lounge at the pool area

Extra lounge at the pool area

Wine cellar

Wine cellar