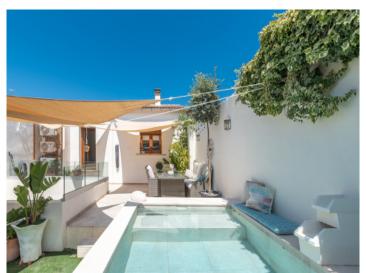

A special feature is provided by the large upper terrace with a chill-out zone and a small pool, offering ample privacy and relaxation. From the terrace is access to a studio next to the laundry area, adding extra functionality and convenience.

Third bedroom

Patio

Pool

Pool

Extra lounge at the pool area

Extra lounge at the pool area

Wine cellar

Wine cellar