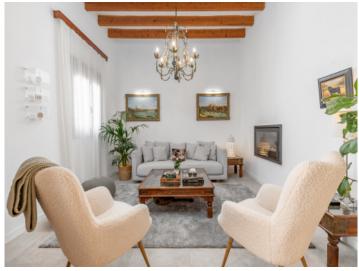

#### **Details:**

Situated in the picturesque village of St. Margalida, this high-quality town-house stands on a large corner plot of 250 sqm. It was recently renovated, and features a bright interior with timeless design elements including high ceilings and exposed wooden beams.

Rooftop with pool

Patio

Living area main house

Dining area with fireplace

Dining area with fireplace

Modern kitchen

Hallway

Hallway