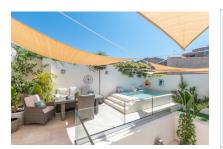

A special feature is provided by the large upper terrace with a chill-out zone and a small pool, offering ample privacy and relaxation. From the terrace is access to a studio next to the laundry area, adding extra functionality and convenience.

Rooftop with pool

Patio

Living area main house

Dining area with fireplace

Dining area with fireplace

Modern kitchen

Hallway

Hallway

Third bedroom

Patio

Pool

Pool

Extra lounge at the pool area

Extra lounge at the pool area

Wine cellar

Wine cellar