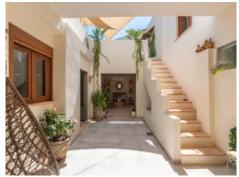

Its living space of 450 sqm is spread over 2 levels. On the ground floor is an openly-designed living/dining area, an adjacent, well-equipped fitted kitchen, ideal for family gatherings and entertaining guests, and a guest WC. On this level there is access to a patio which leads to a private gym, an additional bathroom, a machine/storage room, and the large garage.

Rooftop with pool

Patio

Living area main house

Dining area with fireplace

Dining area with fireplace

Modern kitchen

Hallway

Hallway