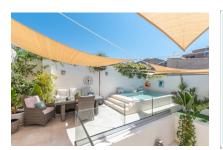

A special feature is provided by the large upper terrace with a chill-out zone and a small pool, offering ample privacy and relaxation. From the terrace is access to a studio next to the laundry area, adding extra functionality and convenience.

Rooftop with pool

Patio

Living area main house

Dining area with fireplace

Dining area with fireplace

Modern kitchen

Hallway

Hallway

Third bedroom

Patio

Pool

Pool

Extra lounge at the pool area

Extra lounge at the pool area

Wine cellar

Wine cellar