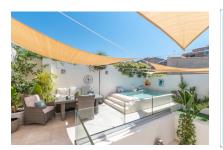

A special feature is provided by the large upper terrace with a chill-out zone and a small pool, offering ample privacy and relaxation. From the terrace is access to a studio next to the laundry area, adding extra functionality and convenience.

Rooftop with pool

Patio

Living area main house

Dining area with fireplace

Dining area with fireplace

Modern kitchen

Hallway

Hallway