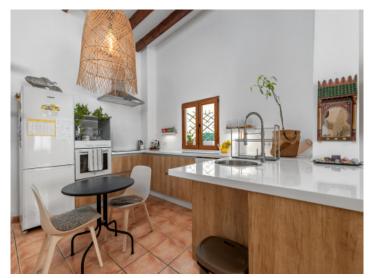

Rooftop with pool

Patio

Living area main house

Dining area with fireplace

Dining area with fireplace

Modern kitchen

Hallway

Hallway