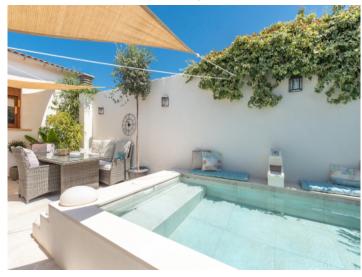

A special feature is provided by the large upper terrace with a chill-out zone and a small pool, offering ample privacy and relaxation. From the terrace is access to a studio next to the laundry area, adding extra functionality and convenience.

Third bedroom

Patio

Pool

Pool

Extra lounge at the pool area

Extra lounge at the pool area

Wine cellar

Wine cellar

Rooftop

Pool

Pool

Groundfloor

Groundfloor

First floor

First floor

Floorplan