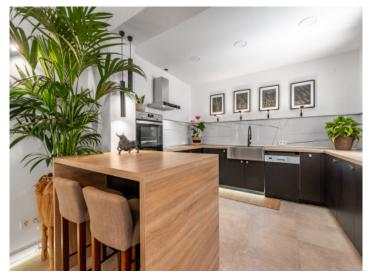

Its living space of 450 sqm is spread over 2 levels. On the ground floor is an openly-designed living/dining area, an adjacent, well-equipped fitted kitchen, ideal for family gatherings and entertaining guests, and a guest WC. On this level there is access to a patio which leads to a private gym, an additional bathroom, a machine/storage room, and the large garage.

Rooftop with pool

Patio

Living area main house

Dining area with fireplace

Dining area with fireplace

Modern kitchen

Hallway

Hallway