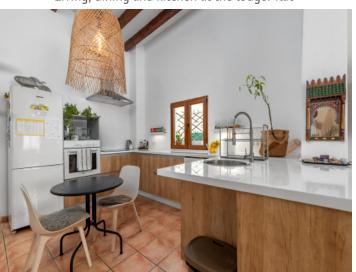

Rooftop with pool

Patio

Living area main house

Dining area with fireplace

Dining area with fireplace

Modern kitchen

Hallway

Hallway