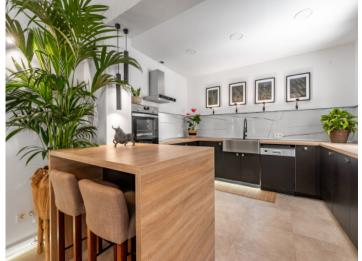

Its living space of 450 sqm is spread over 2 levels. On the ground floor is an openly-designed living/dining area, an adjacent, well-equipped fitted kitchen, ideal for family gatherings and entertaining guests, and a guest WC. On this level there is access to a patio which leads to a private gym, an additional bathroom, a machine/storage room, and the large garage.

Rooftop with pool

Patio

Living area main house

Dining area with fireplace

Dining area with fireplace

Modern kitchen

Hallway

Hallway