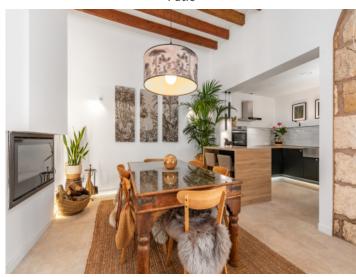

Its living space of 450 sqm is spread over 2 levels. On the ground floor is an openly-designed living/dining area, an adjacent, well-equipped fitted kitchen, ideal for family gatherings and entertaining guests, and a guest WC. On this level there is access to a patio which leads to a private gym, an additional bathroom, a machine/storage room, and the large garage.

Rooftop with pool

Patio

Living area main house

Dining area with fireplace

Dining area with fireplace

Modern kitchen

Hallway

Hallway