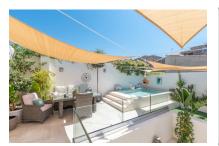

A special feature is provided by the large upper terrace with a chill-out zone and a small pool, offering ample privacy and relaxation. From the terrace is access to a studio next to the laundry area, adding extra functionality and convenience.

Rooftop with pool

Patio

Living area main house

Dining area with fireplace

Dining area with fireplace

Modern kitchen

Hallway

Hallway