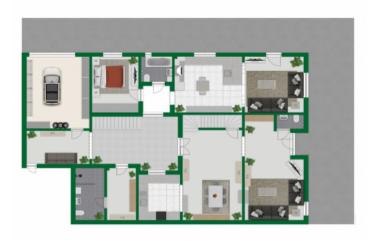

Rooftop

Pool

Pool

Groundfloor

Groundfloor

First floor

First floor

Floorplan

Floorplan

| Escala de la calificación energética | Consumo de energía<br>kWh/m² año | Emisiones<br>kg CO <sub>2</sub> /m² año |
|--------------------------------------|----------------------------------|-----------------------------------------|
| A más eficiente                      |                                  |                                         |
| В                                    |                                  |                                         |
| С                                    |                                  |                                         |
| D                                    |                                  |                                         |
| E                                    | 190.90                           | 60.00                                   |
| F                                    |                                  |                                         |
| G menos eficiente                    |                                  |                                         |