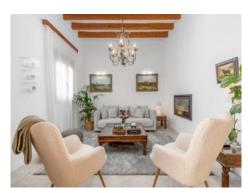

Its living space of 450 sqm is spread over 2 levels. On the ground floor is an openly-designed living/dining area, an adjacent, well-equipped fitted kitchen, ideal for family gatherings and entertaining guests, and a guest WC. On this level there is access to a patio which leads to a private gym, an additional bathroom, a machine/storage room, and the large garage.

Rooftop with pool

Patio

Living area main house

Dining area with fireplace

Dining area with fireplace

Modern kitchen

Hallway

Hallway