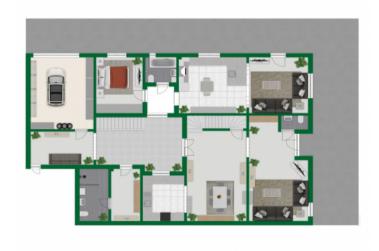

Rooftop

Pool

Pool

Groundfloor

Groundfloor

First floor

First floor

Floorplan

Floorplan

| Escala de la calificación energética | Consumo de energía<br>kWh/m² año | Emisiones<br>kg CO <sub>2</sub> /m² año |
|--------------------------------------|----------------------------------|-----------------------------------------|
| A más eficiente                      |                                  |                                         |
| В                                    |                                  |                                         |
| С                                    |                                  |                                         |
| D                                    |                                  |                                         |
| E                                    | 190.90                           | 60.00                                   |
| F                                    |                                  |                                         |
| G menos eficiente                    |                                  |                                         |