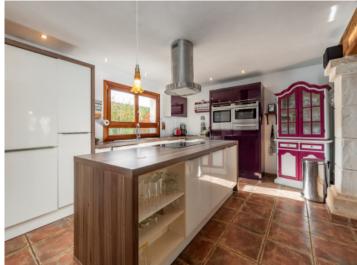

The single-level main house has a living space of 110 sqm including 2 double bedrooms, 2 fully- equipped bathrooms, and an openly-designed living and kitchen area with direct access to a covered terrace. Adjoining this is the pool landscape and an idyllic fish pond. At the rear of the house a staircase leads to the roof terrace, from where lovely views as far as the bay of Alcudia can be enjoyed.

The main house is in very good condition and is equipped with all amenities, including oil central heating, double glazing, modernised bathrooms and a newly-fitted kitchen. The water supply comes from its own private well and there is a mains electricity connection.

Kitchen

Kitchen

One of 4 bedrooms

Bedroom with bathroom en suite

En suite bathroom

Finca with 4 bathrooms

PORTA MALLORQUINA • C./ COLOM 20 2°, 07001 PALMA, SPAIN TEL.: +34 971 698 242 • INFO@PORTAMALLORQUINA.COM • WWW.PORTAMALLORQUINA.COM