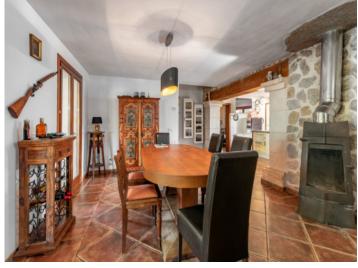

The single-level main house has a living space of 110 sqm including 2 double bedrooms, 2 fully- equipped bathrooms, and an openly-designed living and kitchen area with direct access to a covered terrace. Adjoining this is the pool landscape and an idyllic fish pond. At the rear of the house a staircase leads to the roof terrace, from where lovely views as far as the bay of Alcudia can be enjoyed.

Muro search for property MAL-121673

The pond

Covered terrace

Surroundings

Living and dining area

Living area

Dining area

Muro search for property MAL-121673