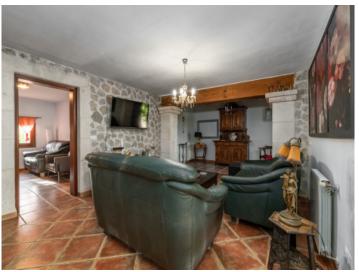

The single-level main house has a living space of 110 sqm including 2 double bedrooms, 2 fully- equipped bathrooms, and an openly-designed living and kitchen area with direct access to a covered terrace. Adjoining this is the pool landscape and an idyllic fish pond. At the rear of the house a staircase leads to the roof terrace, from where lovely views as far as the bay of Alcudia can be enjoyed.

Muro search for property MAL-121673

The pond

Covered terrace

Surroundings

Living and dining area

Living area

Dining area

Muro search for property MAL-121673