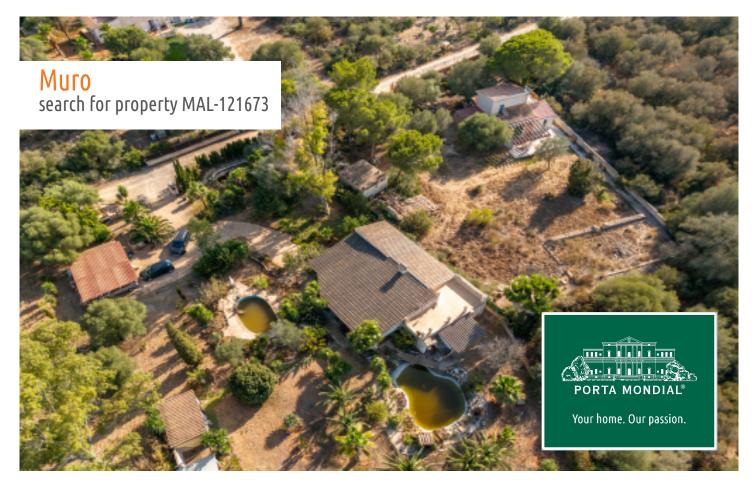

Muro search for property MAL-121673

## **Details:**

This charming finca is situated between Muro and Can Picafort and stands on a completely-fenced plot of approx. 5.400 sqm surrounded by nature, and lovingly landscaped with diverse palm trees and Mediterranean plants.

The single-level main house has a living space of 110 sqm including 2 double bedrooms, 2 fully- equipped bathrooms, and an openly-designed living and kitchen area with direct access to a covered terrace. Adjoining this is the pool landscape and an idyllic fish pond. At the rear of the house a staircase leads to the roof terrace, from where lovely views as far as the bay of Alcudia can be enjoyed.

Approx. 50 metres from the main house are 2 small guest studios, each with a bedroom and a bathroom. one of which is also has a kitchenette. Both studios have an electricity and water supply, but require some renovation. Between the main house and the studios is a BBQ house, which is also currently used as a storage and laundry room and also requires renovation. There is also a further small pond, and a garage with an additional carport parking space.