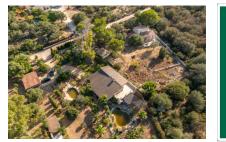

## **Details:**

This charming finca is situated between Muro and Can Picafort and stands on a completely-fenced plot of approx. 5.400 sqm surrounded by nature, and lovingly landscaped with diverse palm trees and Mediterranean plants.

Muro search for property MAL-121673

Rooftop

Surroundings

Floor plan groundfloor

Floor plan groundfloor

Floorplan groundfloor

Muro search for property MAL-121673

Floor plan garden