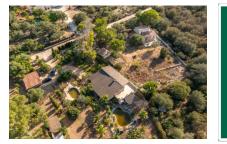

## **Details:**

This charming finca is situated between Muro and Can Picafort and stands on a completely-fenced plot of approx. 5.400 sqm surrounded by nature, and lovingly landscaped with diverse palm trees and Mediterranean plants.

This property would be ideal for personal use or as an investment opportunity, and is situated only 10 minutes away from Playa de Muro.

Muro search for property MAL-121673