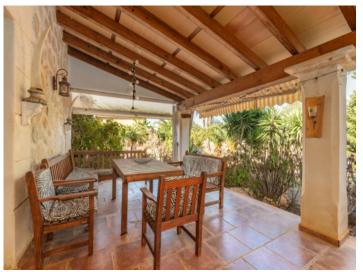

The single-level main house has a living space of 110 sqm including 2 double bedrooms, 2 fully- equipped bathrooms, and an openly-designed living and kitchen area with direct access to a covered terrace. Adjoining this is the pool landscape and an idyllic fish pond. At the rear of the house a staircase leads to the roof terrace, from where lovely views as far as the bay of Alcudia can be enjoyed.

Muro search for property MAL-121673

The pond

Covered terrace

Surroundings

Living and dining area

Living area

Dining area

Muro search for property MAL-121673