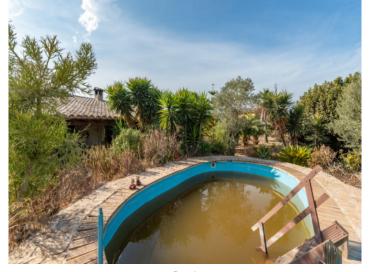

The single-level main house has a living space of 110 sqm including 2 double bedrooms, 2 fully- equipped bathrooms, and an openly-designed living and kitchen area with direct access to a covered terrace. Adjoining this is the pool landscape and an idyllic fish pond. At the rear of the house a staircase leads to the roof terrace, from where lovely views as far as the bay of Alcudia can be enjoyed.