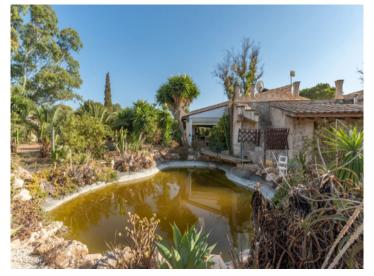

The single-level main house has a living space of 110 sqm including 2 double bedrooms, 2 fully- equipped bathrooms, and an openly-designed living and kitchen area with direct access to a covered terrace. Adjoining this is the pool landscape and an idyllic fish pond. At the rear of the house a staircase leads to the roof terrace, from where lovely views as far as the bay of Alcudia can be enjoyed.

Muro search for property MAL-121673

The pond

Covered terrace

Surroundings

Living and dining area

Living area

Dining area

Muro search for property MAL-121673