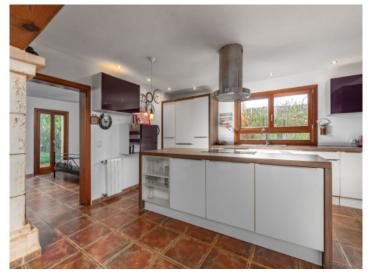

The single-level main house has a living space of 110 sqm including 2 double bedrooms, 2 fully- equipped bathrooms, and an openly-designed living and kitchen area with direct access to a covered terrace. Adjoining this is the pool landscape and an idyllic fish pond. At the rear of the house a staircase leads to the roof terrace, from where lovely views as far as the bay of Alcudia can be enjoyed.

The main house is in very good condition and is equipped with all amenities, including oil central heating, double glazing, modernised bathrooms and a newly-fitted kitchen. The water supply comes from its own private well and there is a mains electricity connection.

Kitchen

Kitchen

One of 4 bedrooms

Bedroom with bathroom en suite

En suite bathroom

Finca with 4 bathrooms

PORTA MALLORQUINA • C./ COLOM 20 2°, 07001 PALMA, SPAIN TEL.: +34 971 698 242 • INFO@PORTAMALLORQUINA.COM • WWW.PORTAMALLORQUINA.COM