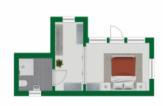

Approx. 50 metres from the main house are 2 small guest studios, each with a bedroom and a bathroom. one of which is also has a kitchenette. Both studios have an electricity and water supply, but require some renovation. Between the main house and the studios is a BBQ house, which is also currently used as a storage and laundry room and also requires renovation. There is also a further small pond, and a garage with an additional carport parking space.

Muro search for property MAL-121673

Rooftop

Surroundings

Floor plan groundfloor

Floor plan groundfloor

Floorplan groundfloor

Muro search for property MAL-121673

Floor plan garden