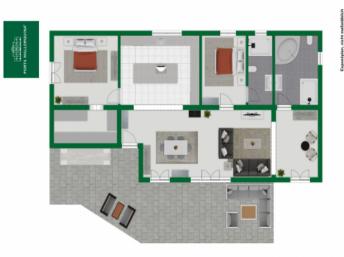

The single-level main house has a living space of 110 sqm including 2 double bedrooms, 2 fully- equipped bathrooms, and an openly-designed living and kitchen area with direct access to a covered terrace. Adjoining this is the pool landscape and an idyllic fish pond. At the rear of the house a staircase leads to the roof terrace, from where lovely views as far as the bay of Alcudia can be enjoyed.

Muro search for property MAL-121673

Rooftop

Surroundings

Floor plan groundfloor

Floor plan groundfloor

Floorplan groundfloor

Muro search for property MAL-121673

Floor plan garden