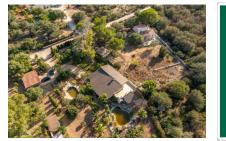

## **Details:**

This charming finca is situated between Muro and Can Picafort and stands on a completely-fenced plot of approx. 5.400 sqm surrounded by nature, and lovingly landscaped with diverse palm trees and Mediterranean plants.

The single-level main house has a living space of 110 sqm including 2 double bedrooms, 2 fully- equipped bathrooms, and an openly-designed living and kitchen area with direct access to a covered terrace. Adjoining this is the pool landscape and an idyllic fish pond. At the rear of the house a staircase leads to the roof terrace, from where lovely views as far as the bay of Alcudia can be enjoyed.

Approx. 50 metres from the main house are 2 small guest studios, each with a bedroom and a bathroom. one of which is also has a kitchenette. Both studios have an electricity and water supply, but require some renovation. Between the main house and the studios is a BBQ house, which is also currently used as a storage and laundry room and also requires renovation. There is also a further small pond, and a garage with an additional carport parking space.