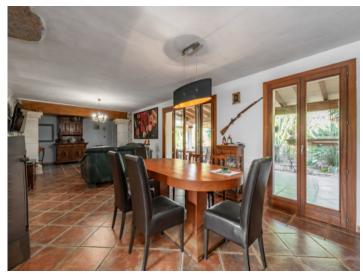

The single-level main house has a living space of 110 sqm including 2 double bedrooms, 2 fully- equipped bathrooms, and an openly-designed living and kitchen area with direct access to a covered terrace. Adjoining this is the pool landscape and an idyllic fish pond. At the rear of the house a staircase leads to the roof terrace, from where lovely views as far as the bay of Alcudia can be enjoyed.

Muro search for property MAL-121673

The pond

Covered terrace

Surroundings

Living and dining area

Living area

Dining area

Muro search for property MAL-121673