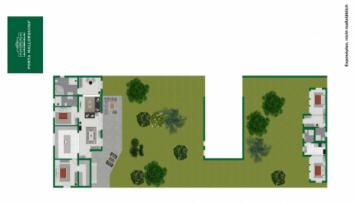

Approx. 50 metres from the main house are 2 small guest studios, each with a bedroom and a bathroom. one of which is also has a kitchenette. Both studios have an electricity and water supply, but require some renovation. Between the main house and the studios is a BBQ house, which is also currently used as a storage and laundry room and also requires renovation. There is also a further small pond, and a garage with an additional carport parking space.

Muro search for property MAL-121673

Rooftop

Surroundings

Floor plan groundfloor

Floor plan groundfloor

Floorplan groundfloor

Muro search for property MAL-121673

Floor plan garden