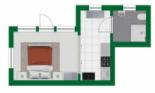

The single-level main house has a living space of 110 sqm including 2 double bedrooms, 2 fully- equipped bathrooms, and an openly-designed living and kitchen area with direct access to a covered terrace. Adjoining this is the pool landscape and an idyllic fish pond. At the rear of the house a staircase leads to the roof terrace, from where lovely views as far as the bay of Alcudia can be enjoyed.

Muro search for property MAL-121673

Rooftop

Surroundings

Floor plan groundfloor

Floor plan groundfloor

Floorplan groundfloor

Muro search for property MAL-121673

Floor plan garden