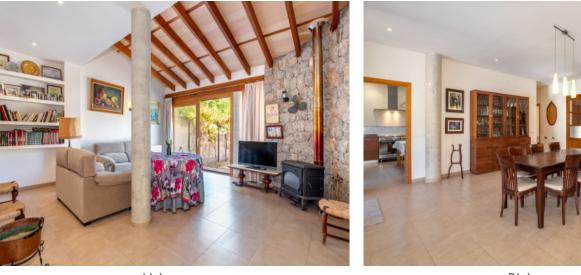

- Kitchen: Large fitted kitchen with dining area, pantry and laundry room.

- Living-dining area: Spacious, open living/dining room with wood-burning stove and access to the garden.

- Cellar: Large cellar area with a garage with space for several cars, machine room and storage room and versatile additional space.

**Esporles** search for property MAL-121669

Your home. Our passion.

Terrace

Pool

Living area

Dining area

**Esporles** search for property MAL-121669

Your home. Our passion.