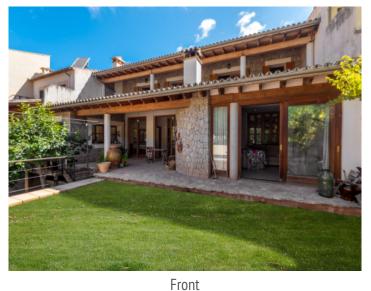

## **Details:**

This spectacular townhouse, built in 2000, is located in the heart of Esporles in the majestic Sierra de Tramuntana mountain range. It successfully combines an authentic natural- stone facade, exposed beams and high ceilings with all modern comforts and a unique environment.

Property features include:

- Private pool: 8 x 4 m with saltwater.

- Garden: A beautiful Mediterranean garden with various types of fruit trees including lemons, oranges, persimmon, quince).

- Interior design: High ceilings conveying a feeling of spaciousness and elegance, and a beautiful designer-staircase connecting the 2 floors.

- Views: Magnificent views of the picturesque village of Esporles from various parts of the house.

Do not miss the opportunity to live in this magnificent town-house with pool offering a perfect combination of comfort, style and authenticity in a privileged natural environment.