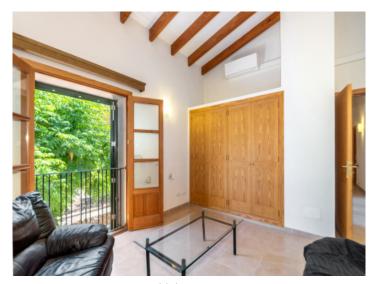

- Kitchen: Large fitted kitchen with dining area, pantry and laundry room.

- Living-dining area: Spacious, open living/dining room with wood-burning stove and access to the garden.

- Cellar: Large cellar area with a garage with space for several cars, machine room and storage room and versatile additional space.

**Esporles** search for property MAL-121669

Your home. Our passion.

Terrace

Pool

Living area

Dining area

**Esporles** search for property MAL-121669

Your home. Our passion.