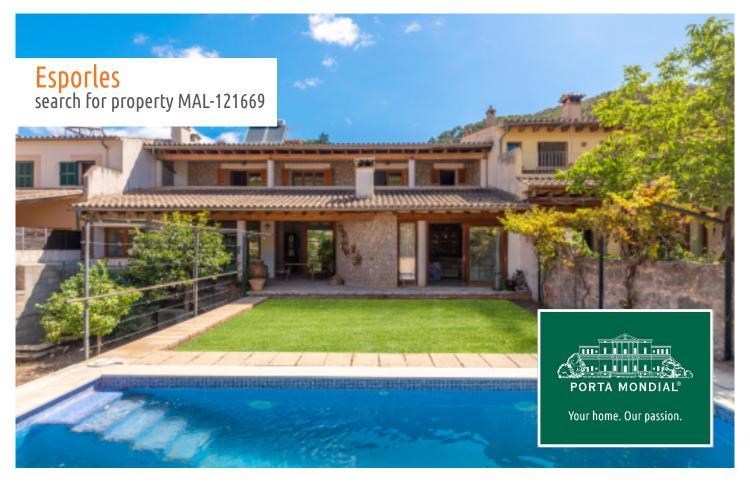

Large house with pool in the centre of the village of Esporles

| constructed area: plot area: | 516 m²<br>495 m² | energy certificate: | in process  |
|------------------------------|------------------|---------------------|-------------|
| bedrooms:                    | 4                |                     |             |
| bathrooms:                   | 3                |                     |             |
| sea view:                    | -                | price:              | € 1,390,000 |

**Esporles** search for property MAL-121669

## **Details:**

This spectacular townhouse, built in 2000, is located in the heart of Esporles in the majestic Sierra de Tramuntana mountain range. It successfully combines an authentic natural- stone facade, exposed beams and high ceilings with all modern comforts and a unique environment.

Property features include:

- Private pool: 8 x 4 m with saltwater.

- Garden: A beautiful Mediterranean garden with various types of fruit trees including lemons, oranges, persimmon, quince).

- Interior design: High ceilings conveying a feeling of spaciousness and elegance, and a beautiful designer-staircase connecting the 2 floors.