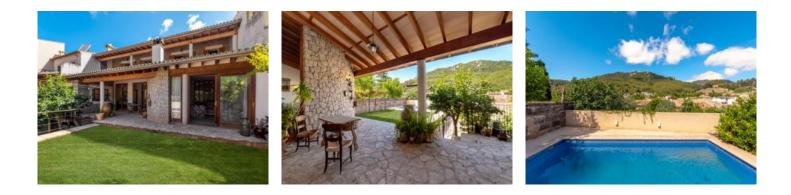

Property features include:

- Private pool: 8 x 4 m with saltwater.

- Garden: A beautiful Mediterranean garden with various types of fruit trees including lemons, oranges, persimmon, quince).

- Interior design: High ceilings conveying a feeling of spaciousness and elegance, and a beautiful designer-staircase connecting the 2 floors.

- Kitchen: Large fitted kitchen with dining area, pantry and laundry room.

- Living-dining area: Spacious, open living/dining room with wood-burning stove and access to the garden.

- Cellar: Large cellar area with a garage with space for several cars, machine room and storage room and versatile additional space.

- Views: Magnificent views of the picturesque village of Esporles from various parts of the house.

Do not miss the opportunity to live in this magnificent town-house with pool offering a perfect combination of comfort, style and authenticity in a privileged natural environment.