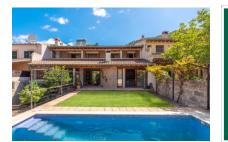

Large house with pool in the centre of the village of Esporles

| constructed area: plot area: | 516 m²<br>495 m² | energy certificate: | in process  |
|------------------------------|------------------|---------------------|-------------|
| bedrooms:                    | 4                |                     |             |
| bathrooms:                   | 3                |                     |             |
| sea view:                    | -                | price:              | € 1,390,000 |

## **Details:**

This spectacular townhouse, built in 2000, is located in the heart of Esporles in the majestic Sierra de Tramuntana mountain range. It successfully combines an authentic natural- stone facade, exposed beams and high ceilings with all modern comforts and a unique environment.

Property features include:

- Private pool: 8 x 4 m with saltwater.

- Garden: A beautiful Mediterranean garden with various types of fruit trees including lemons, oranges, persimmon, quince).

- Interior design: High ceilings conveying a feeling of spaciousness and elegance, and a beautiful designer-staircase connecting the 2 floors.