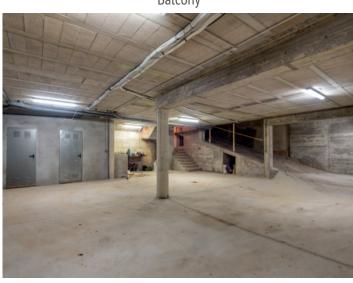

- Kitchen: Large fitted kitchen with dining area, pantry and laundry room.

- Living-dining area: Spacious, open living/dining room with wood-burning stove and access to the garden.

- Cellar: Large cellar area with a garage with space for several cars, machine room and storage room and versatile additional space.