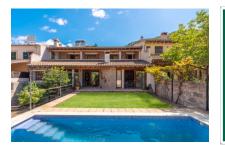

Large house with pool in the centre of the village of Esporles

| constructed area: plot area: | 516 m²<br>495 m² | energy certificate: | in process  |
|------------------------------|------------------|---------------------|-------------|
| bedrooms:                    | 4                |                     |             |
| bathrooms:                   | 3                |                     |             |
| sea view:                    | -                | price:              | € 1,390,000 |

## **Details:**

This spectacular townhouse, built in 2000, is located in the heart of Esporles in the majestic Sierra de Tramuntana mountain range. It successfully combines an authentic natural- stone facade, exposed beams and high ceilings with all modern comforts and a unique environment.

Property features include:

- Private pool: 8 x 4 m with saltwater.

- Garden: A beautiful Mediterranean garden with various types of fruit trees including lemons, oranges, persimmon, quince).

- Interior design: High ceilings conveying a feeling of spaciousness and elegance, and a beautiful designer-staircase connecting the 2 floors.