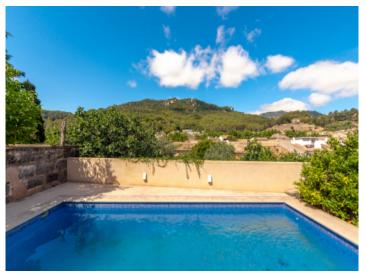

Property features include:

- Private pool: 8 x 4 m with saltwater.

- Garden: A beautiful Mediterranean garden with various types of fruit trees including lemons, oranges, persimmon, quince).

- Interior design: High ceilings conveying a feeling of spaciousness and elegance, and a beautiful designer-staircase connecting the 2 floors.

- Views: Magnificent views of the picturesque village of Esporles from various parts of the house.

Do not miss the opportunity to live in this magnificent town-house with pool offering a perfect combination of comfort, style and authenticity in a privileged natural environment.