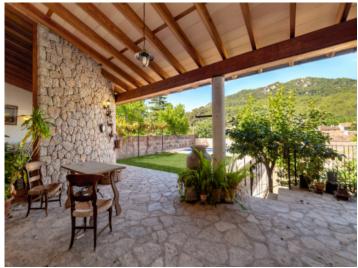

- Kitchen: Large fitted kitchen with dining area, pantry and laundry room.

- Living-dining area: Spacious, open living/dining room with wood-burning stove and access to the garden.

- Cellar: Large cellar area with a garage with space for several cars, machine room and storage room and versatile additional space.

- Views: Magnificent views of the picturesque village of Esporles from various parts of the house.

Do not miss the opportunity to live in this magnificent town-house with pool offering a perfect combination of comfort, style and authenticity in a privileged natural environment.