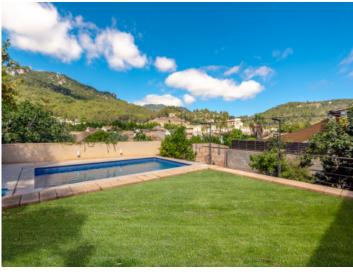

Property features include:

- Private pool: 8 x 4 m with saltwater.

- Garden: A beautiful Mediterranean garden with various types of fruit trees including lemons, oranges, persimmon, quince).

- Interior design: High ceilings conveying a feeling of spaciousness and elegance, and a beautiful designer-staircase connecting the 2 floors.

- Views: Magnificent views of the picturesque village of Esporles from various parts of the house.

Do not miss the opportunity to live in this magnificent town-house with pool offering a perfect combination of comfort, style and authenticity in a privileged natural environment.