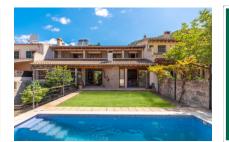

Property features include:

- Private pool: 8 x 4 m with saltwater.

- Garden: A beautiful Mediterranean garden with various types of fruit trees including lemons, oranges, persimmon, quince).

- Interior design: High ceilings conveying a feeling of spaciousness and elegance, and a beautiful designer-staircase connecting the 2 floors.

**Esporles** search for property MAL-121669

Your home. Our passion.

Terrace

Pool

Living area

Dining area

**Esporles** search for property MAL-121669

Your home. Our passion.