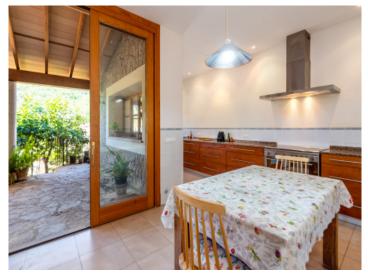

- Kitchen: Large fitted kitchen with dining area, pantry and laundry room.

- Living-dining area: Spacious, open living/dining room with wood-burning stove and access to the garden.

- Cellar: Large cellar area with a garage with space for several cars, machine room and storage room and versatile additional space.

Bedroom

Kitchen

Bedroom

Bathroom

Bathroom

PORTA MALLORQUINA • C./ COLOM 20 2°, 07001 PALMA, SPAIN TEL.: +34 971 698 242 • INFO@PORTAMALLORQUINA.COM • WWW.PORTAMALLORQUINA.COM

**Esporles** search for property MAL-121669