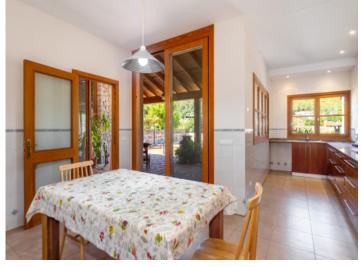

- Kitchen: Large fitted kitchen with dining area, pantry and laundry room.

- Living-dining area: Spacious, open living/dining room with wood-burning stove and access to the garden.

- Cellar: Large cellar area with a garage with space for several cars, machine room and storage room and versatile additional space.

Bedroom

Kitchen

Bedroom

Bathroom

Bathroom

PORTA MALLORQUINA • C./ COLOM 20 2°, 07001 PALMA, SPAIN TEL.: +34 971 698 242 • INFO@PORTAMALLORQUINA.COM • WWW.PORTAMALLORQUINA.COM

**Esporles** search for property MAL-121669