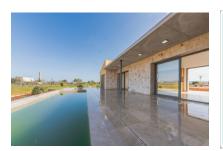

#### **Details:**

Built in 2020, this lovely finca stands on a plot of approx. 18,500 sqm and has a constructed area of 238 sqm.

Its living space is distributed over 3 bedrooms, 3 bathrooms, one of which is en suite, a kitchen, and an openly-designed living/dining area with breathtaking views of the Tramuntana mountain range and direct access to a large pool terrace.

Bathroom

Views to The Tramuntana Mountains

Pool area

Terrace and pool

Entrance way to the finca

Entrance gate Facade