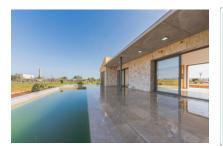

#### **Details:**

Built in 2020, this lovely finca stands on a plot of approx. 18,500 sqm and has a constructed area of 238 sqm.

Its living space is distributed over 3 bedrooms, 3 bathrooms, one of which is en suite, a kitchen, and an openly-designed living/dining area with breathtaking views of the Tramuntana mountain range and direct access to a large pool terrace.

Bathroom

Views to The Tramuntana Mountains

Pool area

Terrace and pool

Entrance way to the finca

Entrance gate Facade