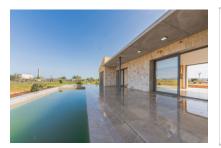

#### **Details:**

Built in 2020, this lovely finca stands on a plot of approx. 18,500 sqm and has a constructed area of 238 sqm.

Its living space is distributed over 3 bedrooms, 3 bathrooms, one of which is en suite, a kitchen, and an openly-designed living/dining area with breathtaking views of the Tramuntana mountain range and direct access to a large pool terrace.

Bathroom

Views to The Tramuntana Mountains

Pool area

Terrace and pool

Entrance way to the finca

Entrance gate Facade