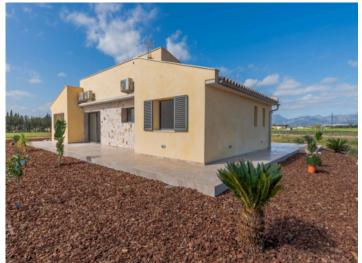

# Newly-built Finca with breathtaking views between Llubi and Muro

constructed area: 238 m<sup>2</sup> energy certificate: in process

plot area: 18.500 m<sup>2</sup>

bedrooms: 3 bathrooms: 3

sea view: - **price: € 895,000.-**

#### **Details:**

Built in 2020, this lovely finca stands on a plot of approx. 18,500 sqm and has a constructed area of 238 sqm.

Its living space is distributed over 3 bedrooms, 3 bathrooms, one of which is en suite, a kitchen, and an openly-designed living/dining area with breathtaking views of the Tramuntana mountain range and direct access to a large pool terrace.

#### Location & surrounding area:

Llubi is a majorcan village situated in the centre of the Island. Due to the location of Llubi one can reach the beaches or be in the centre of Palma in 20 minutes.

Facade