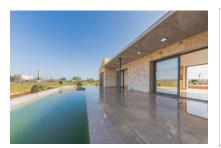

#### **Details:**

Built in 2020, this lovely finca stands on a plot of approx. 18,500 sqm and has a constructed area of 238 sqm.

Its living space is distributed over 3 bedrooms, 3 bathrooms, one of which is en suite, a kitchen, and an openly-designed living/dining area with breathtaking views of the Tramuntana mountain range and direct access to a large pool terrace.

Bathroom

Views to The Tramuntana Mountains

Pool area

Terrace and pool

Entrance way to the finca

Entrance gate Facade