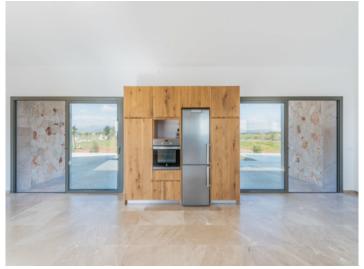

Open floorplan

Kitchen and living area

Kitchen Kitchen

Bedroom on the groundfloor

Groundfloor bedroom with bathroom en suite

Bathroom en suite

On the first floor a 2 bedrooms

One of 3 bathrooms