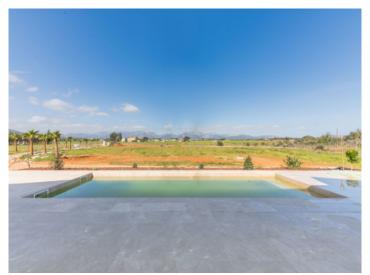

#### **Details:**

Built in 2020, this lovely finca stands on a plot of approx. 18,500 sqm and has a constructed area of 238 sqm.

Its living space is distributed over 3 bedrooms, 3 bathrooms, one of which is en suite, a kitchen, and an openly-designed living/dining area with breathtaking views of the Tramuntana mountain range and direct access to a large pool terrace.

Bathroom

Views to The Tramuntana Mountains

Pool area

Terrace and pool

Entrance way to the finca

Entrance gate Facade