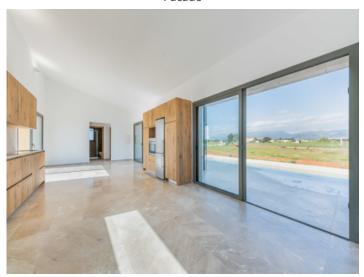

#### **Details:**

Built in 2020, this lovely finca stands on a plot of approx. 18,500 sqm and has a constructed area of 238 sqm.

Its living space is distributed over 3 bedrooms, 3 bathrooms, one of which is en suite, a kitchen, and an openly-designed living/dining area with breathtaking views of the Tramuntana mountain range and direct access to a large pool terrace.

Open floorplan

Kitchen and living area

Kitchen Kitchen

Bedroom on the groundfloor

Groundfloor bedroom with bathroom en suite

Bathroom en suite

On the first floor a 2 bedrooms

One of 3 bathrooms