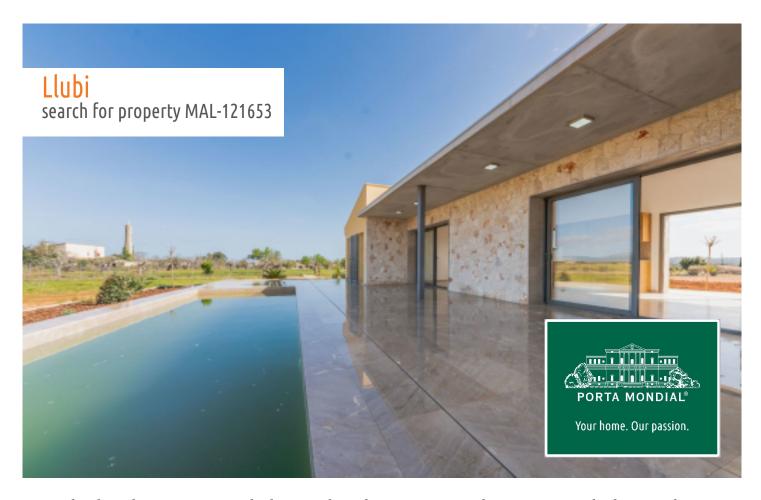

# Newly-built Finca with breathtaking views between Llubi and Muro

constructed area: 238 m<sup>2</sup> energy certificate: in process

plot area: 18.500 m<sup>2</sup>

bedrooms: 3 bathrooms: 3

sea view: - **price: € 895,000.-**

#### **Details:**

Built in 2020, this lovely finca stands on a plot of approx. 18,500 sqm and has a constructed area of 238 sqm.

Its living space is distributed over 3 bedrooms, 3 bathrooms, one of which is en suite, a kitchen, and an openly-designed living/dining area with breathtaking views of the Tramuntana mountain range and direct access to a large pool terrace.

Bathroom

Views to The Tramuntana Mountains

Pool area

Terrace and pool

Entrance way to the finca

Entrance gate Facade