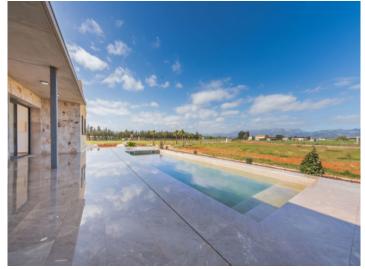

#### **Details:**

Built in 2020, this lovely finca stands on a plot of approx. 18,500 sqm and has a constructed area of 238 sqm.

Its living space is distributed over 3 bedrooms, 3 bathrooms, one of which is en suite, a kitchen, and an openly-designed living/dining area with breathtaking views of the Tramuntana mountain range and direct access to a large pool terrace.

Bathroom

Views to The Tramuntana Mountains

Pool area

Terrace and pool

Entrance way to the finca

Entrance gate Facade