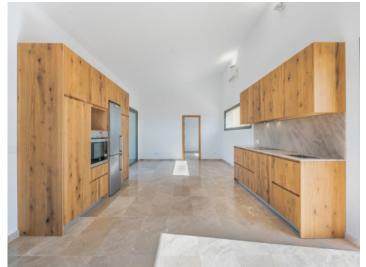

#### **Details:**

Built in 2020, this lovely finca stands on a plot of approx. 18,500 sqm and has a constructed area of 238 sqm.

Its living space is distributed over 3 bedrooms, 3 bathrooms, one of which is en suite, a kitchen, and an openly-designed living/dining area with breathtaking views of the Tramuntana mountain range and direct access to a large pool terrace.

Open floorplan

Kitchen and living area

Kitchen Kitchen

Bedroom on the groundfloor

Groundfloor bedroom with bathroom en suite

Bathroom en suite

On the first floor a 2 bedrooms

One of 3 bathrooms