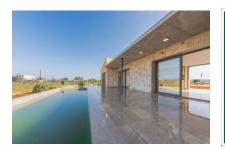

#### **Details:**

Built in 2020, this lovely finca stands on a plot of approx. 18,500 sqm and has a constructed area of 238 sqm.

Its living space is distributed over 3 bedrooms, 3 bathrooms, one of which is en suite, a kitchen, and an openly-designed living/dining area with breathtaking views of the Tramuntana mountain range and direct access to a large pool terrace.

Bathroom

Views to The Tramuntana Mountains

Pool area

Terrace and pool

Entrance way to the finca

Entrance gate Facade