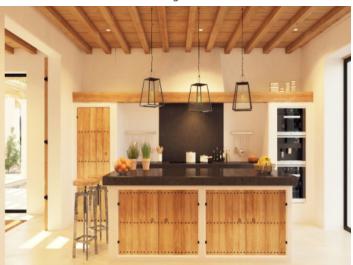

Dining area

Dining area

Country style kitchen

Kitchen with large kitchen island

One of 6 bedrooms

San Lorenzo search for property MAL-121622

Bedroom

Bathroom