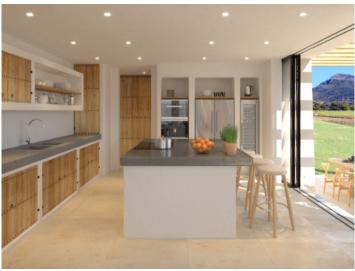

Dining area

Dining area

Country style kitchen

Kitchen with large kitchen island

One of 6 bedrooms

San Lorenzo search for property MAL-121622

Bedroom

Bathroom