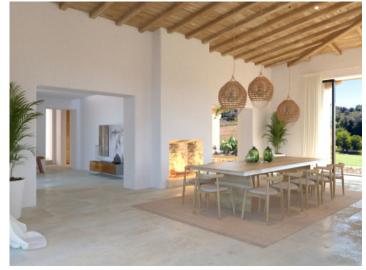

Dining area

Dining area

Country style kitchen

Kitchen with large kitchen island

One of 6 bedrooms

San Lorenzo search for property MAL-121622

Bedroom

Bathroom