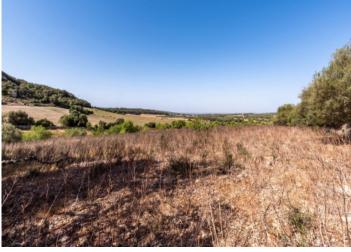

## Location & surrounding area:

Sant Llorenc des Cardassar is a charming village in the east of Mallorca and is one of the island's smaller municipalities. It is located between the towns of Manacor and Arta and has an area of 90 square kms, a large part of which is taken up by the protected area of the 'Parc Llevant'.

The surrounding countryside is characterised by gentle hills, orchards and fields, and is pampered by the Mediterranean sun. Nature lovers and hikers will fully appreciate the tranquility and beauty of this lovely area.