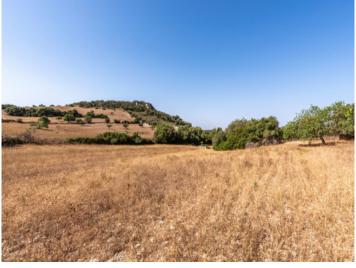

## Location & surrounding area:

Sant Llorenc des Cardassar is a charming village in the east of Mallorca and is one of the island's smaller municipalities. It is located between the towns of Manacor and Arta and has an area of 90 square kms, a large part of which is taken up by the protected area of the 'Parc Llevant'.

The surrounding countryside is characterised by gentle hills, orchards and fields, and is pampered by the Mediterranean sun. Nature lovers and hikers will fully appreciate the tranquility and beauty of this lovely area.