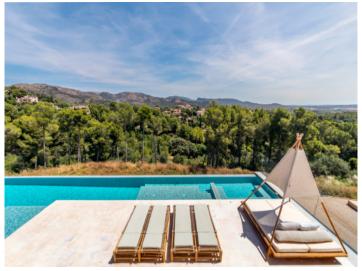

- Wonderful panoramic views
- Approx. 500 sqm of constructed area that enjoying an intelligent room distribution, with wide, open and uncluttered spaces facilitating a modern lifestyle
- Location on a magnificent plot of more than 3,000 sqm
- Leicht gourmet kitchen fully-equipped with NEFF appliances, a 4 x 2 metre cooking island, marble and oak surfaces, and a large window providing lovely views to enjoy whilst cooking
- Impressive infinity pool of 25 metres with relaxation area and panoramic views
- Barbecue area and outdoor kitchen with integrated table, perfect for hosting guests
- Indoor spa with Jacuzzi and bathtub
- Large storage room offering numerous possibilities

Facade

Pool area

Surrounded by nature

BBQ area at poolside

Pool

Stunning views

Dining area

Large living area