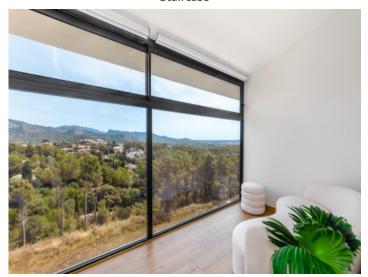

- Wonderful panoramic views
- Approx. 500 sqm of constructed area that enjoying an intelligent room distribution, with wide, open and uncluttered spaces facilitating a modern lifestyle
- Location on a magnificent plot of more than 3,000 sqm
- Leicht gourmet kitchen fully-equipped with NEFF appliances, a 4 x 2 metre cooking island, marble and oak surfaces, and a large window providing lovely views to enjoy whilst cooking
- Impressive infinity pool of 25 metres with relaxation area and panoramic views
- Barbecue area and outdoor kitchen with integrated table, perfect for hosting guests
- Indoor spa with Jacuzzi and bathtub
- Large storage room offering numerous possibilities