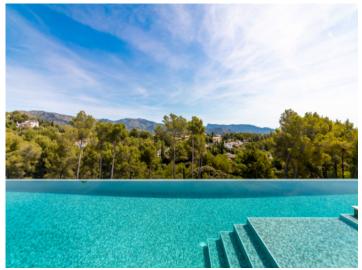

- Wonderful panoramic views
- Approx. 500 sqm of constructed area that enjoying an intelligent room distribution, with wide, open and uncluttered spaces facilitating a modern lifestyle
- Location on a magnificent plot of more than 3,000 sqm
- Leicht gourmet kitchen fully-equipped with NEFF appliances, a 4 x 2 metre cooking island, marble and oak surfaces, and a large window providing lovely views to enjoy whilst cooking
- Impressive infinity pool of 25 metres with relaxation area and panoramic views
- Barbecue area and outdoor kitchen with integrated table, perfect for hosting guests
- Indoor spa with Jacuzzi and bathtub
- Large storage room offering numerous possibilities

Facade

Pool area

Surrounded by nature

BBQ area at poolside

Pool

Stunning views

Dining area

Large living area