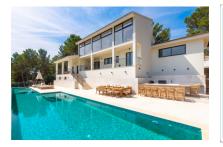

- Wonderful panoramic views
- Approx. 500 sqm of constructed area that enjoying an intelligent room distribution, with wide, open and uncluttered spaces facilitating a modern lifestyle
- Location on a magnificent plot of more than 3,000 sqm
- Leicht gourmet kitchen fully-equipped with NEFF appliances, a 4 x 2 metre cooking island, marble and oak surfaces, and a large window providing lovely views to enjoy whilst cooking
- Impressive infinity pool of 25 metres with relaxation area and panoramic views
- Barbecue area and outdoor kitchen with integrated table, perfect for hosting guests
- Indoor spa with Jacuzzi and bathtub
- Large storage room offering numerous possibilities

Facade

Pool area

Surrounded by nature

BBQ area at poolside

Pool

Stunning views

Dining area

Large living area