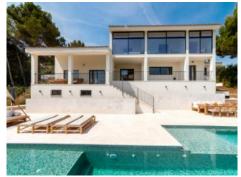

- Wonderful panoramic views
- Approx. 500 sqm of constructed area that enjoying an intelligent room distribution, with wide, open and uncluttered spaces facilitating a modern lifestyle
- Location on a magnificent plot of more than 3,000 sqm
- Leicht gourmet kitchen fully-equipped with NEFF appliances, a 4 x 2 metre cooking island, marble and oak surfaces, and a large window providing lovely views to enjoy whilst cooking
- Impressive infinity pool of 25 metres with relaxation area and panoramic views
- Barbecue area and outdoor kitchen with integrated table, perfect for hosting guests
- Indoor spa with Jacuzzi and bathtub
- Large storage room offering numerous possibilities

Facade

Pool area

Surrounded by nature

BBQ area at poolside

Pool

Stunning views

Dining area

Large living area