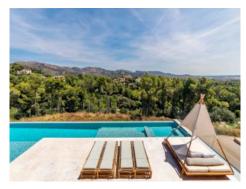

- Wonderful panoramic views
- Approx. 500 sqm of constructed area that enjoying an intelligent room distribution, with wide, open and uncluttered spaces facilitating a modern lifestyle
- Location on a magnificent plot of more than 3,000 sqm
- Leicht gourmet kitchen fully-equipped with NEFF appliances, a 4 x 2 metre cooking island, marble and oak surfaces, and a large window providing lovely views to enjoy whilst cooking
- Impressive infinity pool of 25 metres with relaxation area and panoramic views
- Barbecue area and outdoor kitchen with integrated table, perfect for hosting guests
- Indoor spa with Jacuzzi and bathtub
- Large storage room offering numerous possibilities

Facade

Pool area

Surrounded by nature

BBQ area at poolside

Pool

Stunning views

Dining area

Large living area