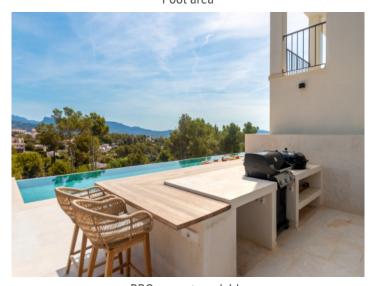

- Wonderful panoramic views
- Approx. 500 sqm of constructed area that enjoying an intelligent room distribution, with wide, open and uncluttered spaces facilitating a modern lifestyle
- Location on a magnificent plot of more than 3,000 sqm
- Leicht gourmet kitchen fully-equipped with NEFF appliances, a 4 x 2 metre cooking island, marble and oak surfaces, and a large window providing lovely views to enjoy whilst cooking
- Impressive infinity pool of 25 metres with relaxation area and panoramic views
- Barbecue area and outdoor kitchen with integrated table, perfect for hosting guests
- Indoor spa with Jacuzzi and bathtub
- Large storage room offering numerous possibilities

Facade

Pool area

Surrounded by nature

BBQ area at poolside

Pool

Stunning views

Dining area

Large living area