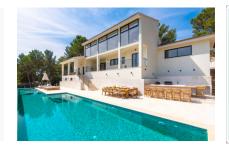

# Luxury villa with 25 metre infinity pool in Esporles in the Sierra de Tramuntana mountain range, Esporles

constructed area: 500 m<sup>2</sup> energy certificate: in process

plot area: 3.134 m<sup>2</sup>

- Wonderful panoramic views
- Approx. 500 sqm of constructed area that enjoying an intelligent room distribution, with wide, open and uncluttered spaces facilitating a modern lifestyle
- Location on a magnificent plot of more than 3,000 sqm
- Leicht gourmet kitchen fully-equipped with NEFF appliances, a 4 x 2 metre cooking island, marble and oak surfaces, and a large window providing lovely views to enjoy whilst cooking
- Impressive infinity pool of 25 metres with relaxation area and panoramic views
- Barbecue area and outdoor kitchen with integrated table, perfect for hosting guests
- Indoor spa with Jacuzzi and bathtub
- Large storage room offering numerous possibilities

Facade

Pool area

Surrounded by nature

BBQ area at poolside

Pool

Stunning views

Dining area

Large living area