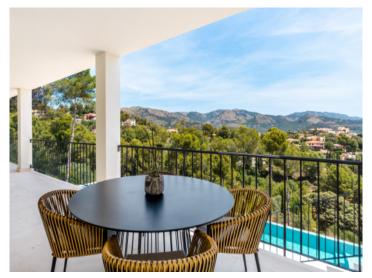

Living area

Bright living area

Terrace

Modern kitchen

Kitchen

Bedroom

Bedroom

Bedroom with bathroom en suite