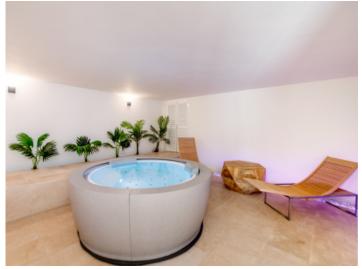

- Wonderful panoramic views
- Approx. 500 sqm of constructed area that enjoying an intelligent room distribution, with wide, open and uncluttered spaces facilitating a modern lifestyle
- Location on a magnificent plot of more than 3,000 sqm
- Leicht gourmet kitchen fully-equipped with NEFF appliances, a 4 x 2 metre cooking island, marble and oak surfaces, and a large window providing lovely views to enjoy whilst cooking
- Impressive infinity pool of 25 metres with relaxation area and panoramic views
- Barbecue area and outdoor kitchen with integrated table, perfect for hosting guests
- Indoor spa with Jacuzzi and bathtub
- Large storage room offering numerous possibilities

Staircase

Bedroom

Bedroom

Bedroom

Plot

Facade

Whirlpool

Plot Relaxing pool area