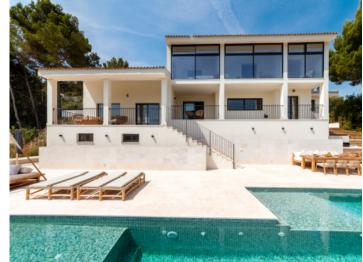

- Wonderful panoramic views
- Approx. 500 sqm of constructed area that enjoying an intelligent room distribution, with wide, open and uncluttered spaces facilitating a modern lifestyle
- Location on a magnificent plot of more than 3,000 sqm
- Leicht gourmet kitchen fully-equipped with NEFF appliances, a 4 x 2 metre cooking island, marble and oak surfaces, and a large window providing lovely views to enjoy whilst cooking
- Impressive infinity pool of 25 metres with relaxation area and panoramic views
- Barbecue area and outdoor kitchen with integrated table, perfect for hosting guests
- Indoor spa with Jacuzzi and bathtub
- Large storage room offering numerous possibilities

Facade

Pool area

Surrounded by nature

BBQ area at poolside

Pool

Stunning views

Dining area

Large living area