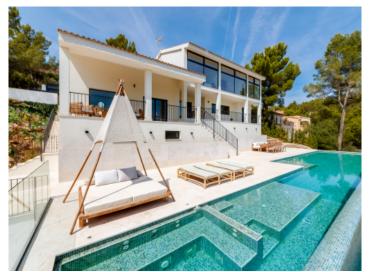

- Wonderful panoramic views
- Approx. 500 sqm of constructed area that enjoying an intelligent room distribution, with wide, open and uncluttered spaces facilitating a modern lifestyle
- Location on a magnificent plot of more than 3,000 sqm
- Leicht gourmet kitchen fully-equipped with NEFF appliances, a 4 x 2 metre cooking island, marble and oak surfaces, and a large window providing lovely views to enjoy whilst cooking
- Impressive infinity pool of 25 metres with relaxation area and panoramic views
- Barbecue area and outdoor kitchen with integrated table, perfect for hosting guests
- Indoor spa with Jacuzzi and bathtub
- Large storage room offering numerous possibilities

Facade

Pool area

Surrounded by nature

BBQ area at poolside

Pool

Stunning views

Dining area

Large living area