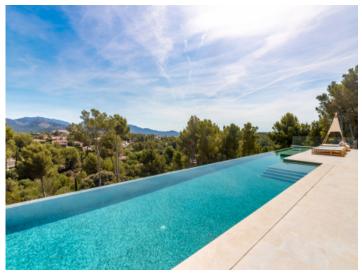

- Wonderful panoramic views
- Approx. 500 sqm of constructed area that enjoying an intelligent room distribution, with wide, open and uncluttered spaces facilitating a modern lifestyle
- Location on a magnificent plot of more than 3,000 sqm
- Leicht gourmet kitchen fully-equipped with NEFF appliances, a 4 x 2 metre cooking island, marble and oak surfaces, and a large window providing lovely views to enjoy whilst cooking
- Impressive infinity pool of 25 metres with relaxation area and panoramic views
- Barbecue area and outdoor kitchen with integrated table, perfect for hosting guests
- Indoor spa with Jacuzzi and bathtub
- Large storage room offering numerous possibilities

Facade

Pool area

Surrounded by nature

BBQ area at poolside

Pool

Stunning views

Dining area

Large living area