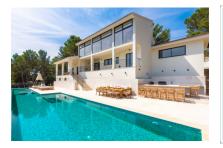

- Wonderful panoramic views
- Approx. 500 sqm of constructed area that enjoying an intelligent room distribution, with wide, open and uncluttered spaces facilitating a modern lifestyle
- Location on a magnificent plot of more than 3,000 sqm
- Leicht gourmet kitchen fully-equipped with NEFF appliances, a 4 x 2 metre cooking island, marble and oak surfaces, and a large window providing lovely views to enjoy whilst cooking
- Impressive infinity pool of 25 metres with relaxation area and panoramic views
- Barbecue area and outdoor kitchen with integrated table, perfect for hosting guests
- Indoor spa with Jacuzzi and bathtub
- Large storage room offering numerous possibilities

Facade

Pool area

Surrounded by nature

BBQ area at poolside

Pool

Stunning views

Dining area

Large living area