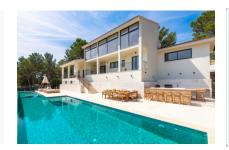

- Wonderful panoramic views
- Approx. 500 sqm of constructed area that enjoying an intelligent room distribution, with wide, open and uncluttered spaces facilitating a modern lifestyle
- Location on a magnificent plot of more than 3,000 sqm
- Leicht gourmet kitchen fully-equipped with NEFF appliances, a 4 x 2 metre cooking island, marble and oak surfaces, and a large window providing lovely views to enjoy whilst cooking
- Impressive infinity pool of 25 metres with relaxation area and panoramic views
- Barbecue area and outdoor kitchen with integrated table, perfect for hosting guests
- Indoor spa with Jacuzzi and bathtub
- Large storage room offering numerous possibilities

Facade

Pool area

Surrounded by nature

BBQ area at poolside

Pool

Stunning views

Dining area

Large living area