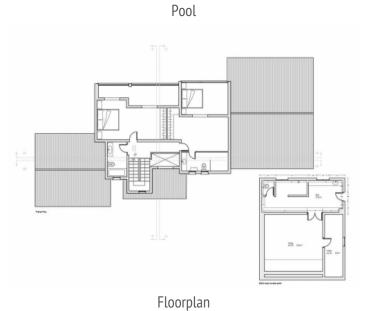

ng area:**

Esporles is situated in the mountains of the Tramuntana and has about 4.000 inhabitants, not far away from Palma, Valldemosa and Banyalbufar on the west coast. In earlier times the textile industry was an important element of the economy, today it is more agriculture and stock-farming and of course tourism. A walk through the village is always worthwhile.











Facade





Pool area

Surrounded by nature





BBQ area at poolside

Pool







Stunning views



Dining area



Large living area



Living area



Bright living area



Terrace









Modern kitchen





Kitchen

Bedroom





Bedroom

Bedroom with bathroom en suite











Staircase



Bedroom



Bedroom







Bedroom











Plot





Facade

Whirlpool





Plot Relaxing pool area









Floorplan