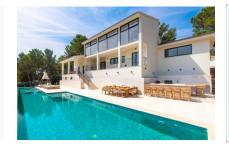

# Luxury villa with 25 metre infinity pool in Esporles in the Sierra de Tramuntana mountain range, Esporles

constructed area: 500 m<sup>2</sup> energy certificate: in process

plot area: 3.134 m<sup>2</sup>

- Wonderful panoramic views
- Approx. 500 sqm of constructed area that enjoying an intelligent room distribution, with wide, open and uncluttered spaces facilitating a modern lifestyle
- Location on a magnificent plot of more than 3,000 sqm
- Leicht gourmet kitchen fully-equipped with NEFF appliances, a 4 x 2 metre cooking island, marble and oak surfaces, and a large window providing lovely views to enjoy whilst cooking
- Impressive infinity pool of 25 metres with relaxation area and panoramic views
- Barbecue area and outdoor kitchen with integrated table, perfect for hosting guests
- Indoor spa with Jacuzzi and bathtub
- Large storage room offering numerous possibilities