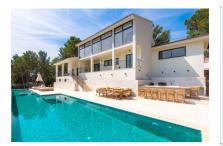

- Wonderful panoramic views
- Approx. 500 sqm of constructed area that enjoying an intelligent room distribution, with wide, open and uncluttered spaces facilitating a modern lifestyle
- Location on a magnificent plot of more than 3,000 sqm
- Leicht gourmet kitchen fully-equipped with NEFF appliances, a 4 x 2 metre cooking island, marble and oak surfaces, and a large window providing lovely views to enjoy whilst cooking
- Impressive infinity pool of 25 metres with relaxation area and panoramic views
- Barbecue area and outdoor kitchen with integrated table, perfect for hosting guests
- Indoor spa with Jacuzzi and bathtub
- Large storage room offering numerous possibilities

Facade

Pool area

Surrounded by nature

BBQ area at poolside

Pool

Stunning views

Dining area

Large living area