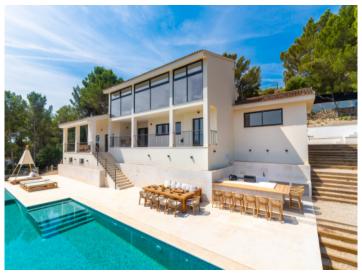

- Wonderful panoramic views
- Approx. 500 sqm of constructed area that enjoying an intelligent room distribution, with wide, open and uncluttered spaces facilitating a modern lifestyle
- Location on a magnificent plot of more than 3,000 sqm
- Leicht gourmet kitchen fully-equipped with NEFF appliances, a 4 x 2 metre cooking island, marble and oak surfaces, and a large window providing lovely views to enjoy whilst cooking
- Impressive infinity pool of 25 metres with relaxation area and panoramic views
- Barbecue area and outdoor kitchen with integrated table, perfect for hosting guests
- Indoor spa with Jacuzzi and bathtub
- Large storage room offering numerous possibilities

Facade

Pool area

Surrounded by nature

BBQ area at poolside

Pool

Stunning views

Dining area

Large living area