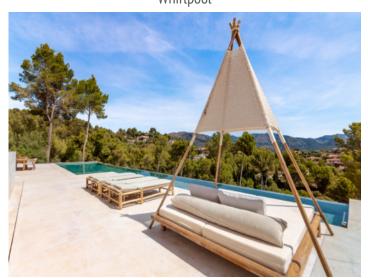

- Wonderful panoramic views
- Approx. 500 sqm of constructed area that enjoying an intelligent room distribution, with wide, open and uncluttered spaces facilitating a modern lifestyle
- Location on a magnificent plot of more than 3,000 sqm
- Leicht gourmet kitchen fully-equipped with NEFF appliances, a 4 x 2 metre cooking island, marble and oak surfaces, and a large window providing lovely views to enjoy whilst cooking
- Impressive infinity pool of 25 metres with relaxation area and panoramic views
- Barbecue area and outdoor kitchen with integrated table, perfect for hosting guests
- Indoor spa with Jacuzzi and bathtub
- Large storage room offering numerous possibilities