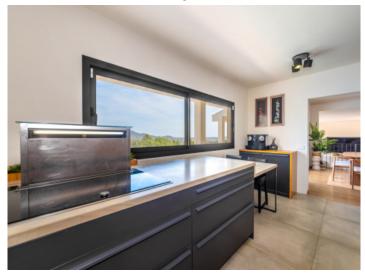

- Wonderful panoramic views
- Approx. 500 sqm of constructed area that enjoying an intelligent room distribution, with wide, open and uncluttered spaces facilitating a modern lifestyle
- Location on a magnificent plot of more than 3,000 sqm
- Leicht gourmet kitchen fully-equipped with NEFF appliances, a 4 x 2 metre cooking island, marble and oak surfaces, and a large window providing lovely views to enjoy whilst cooking
- Impressive infinity pool of 25 metres with relaxation area and panoramic views
- Barbecue area and outdoor kitchen with integrated table, perfect for hosting guests
- Indoor spa with Jacuzzi and bathtub
- Large storage room offering numerous possibilities

Living area

Bright living area

Terrace

Modern kitchen

Kitchen

Bedroom

Bedroom

Bedroom with bathroom en suite