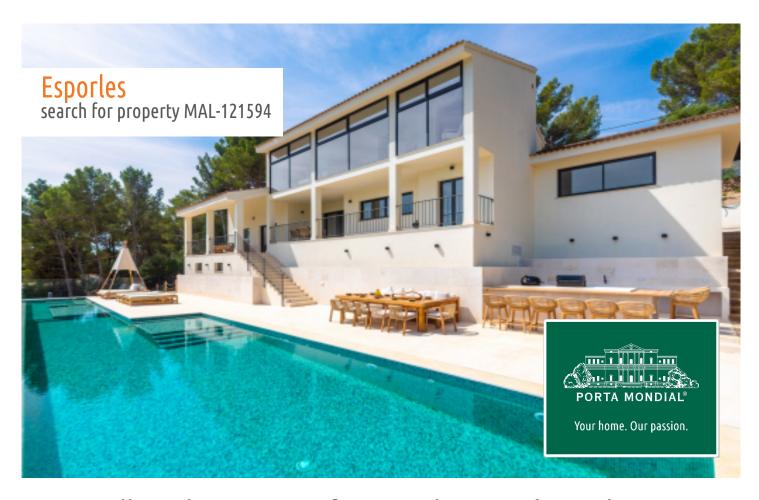

# Luxury villa with 25 metre infinity pool in Esporles in the Sierra de Tramuntana mountain range, Esporles

constructed area: 500 m<sup>2</sup> energy certificate: in process

plot area: 3.134 m<sup>2</sup>

- Wonderful panoramic views
- Approx. 500 sqm of constructed area that enjoying an intelligent room distribution, with wide, open and uncluttered spaces facilitating a modern lifestyle
- Location on a magnificent plot of more than 3,000 sqm
- Leicht gourmet kitchen fully-equipped with NEFF appliances, a 4 x 2 metre cooking island, marble and oak surfaces, and a large window providing lovely views to enjoy whilst cooking
- Impressive infinity pool of 25 metres with relaxation area and panoramic views
- Barbecue area and outdoor kitchen with integrated table, perfect for hosting guests
- Indoor spa with Jacuzzi and bathtub
- Large storage room offering numerous possibilities

Facade

Pool area

Surrounded by nature

BBQ area at poolside

Pool

Stunning views

Dining area

Large living area