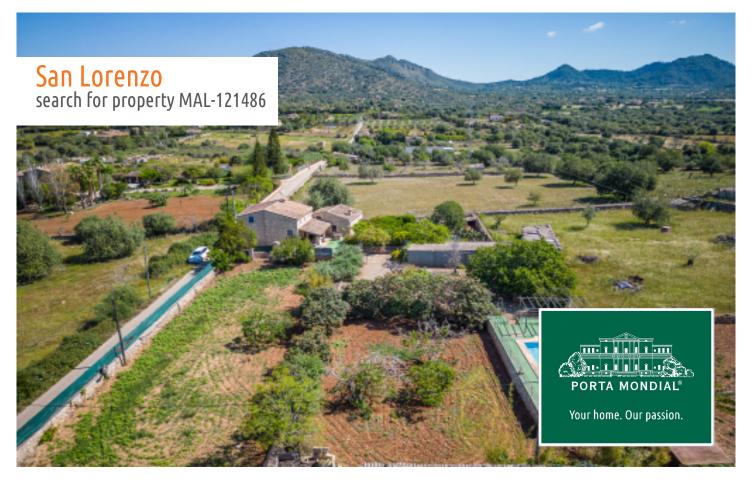

Traditional finca in a rural and tranquil location in Sant Llorenç

| constructed area:<br>plot area:<br>bedrooms: | 330 m²<br>14.795 m²<br>4 | energy certificate: | f         |
|----------------------------------------------|--------------------------|---------------------|-----------|
| bathrooms:<br>sea view:                      | 2                        | price:              | € 730,000 |

## **Details:**

Welcome to your piece of a traditional paradise!

This charming finca is surrounded by the tranquillity and beauty of the Mallorcan countryside. With 4 bedrooms, 2 bathrooms and a spacious kitchen, it offers ample space for a family, with fitted wardrobes providing storage space and convenience.

The heart of the house is the spacious living/dining area, inviting to enjoy convivial get-togethers, whilst a second living room with a typical Mallorcan fireplace radiates inviting rustic charm.

A pool with a large terrace area invites to relax and refresh, and offers wonderfuls view over the property and the surrounding countryside. There is also an orchard containing different types of citrus fruits, and ample parking space for your vehicles.

## Location & surrounding area:

Sant Llorenc des Cardassar is a charming village in the east of Mallorca and is one of the island's smaller municipalities. It is located between the towns of Manacor and Arta and has an area of 90 square kms, a large part of which is taken up by the protected area of the 'Parc Llevant'.