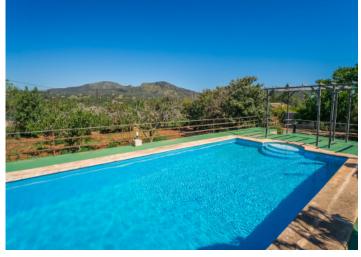

The heart of the house is the spacious living/dining area, inviting to enjoy convivial get-togethers, whilst a second living room with a typical Mallorcan fireplace radiates inviting rustic charm.

A pool with a large terrace area invites to relax and refresh, and offers wonderfuls view over the property and the surrounding countryside. There is also an orchard containing different types of citrus fruits, and ample parking space for your vehicles.