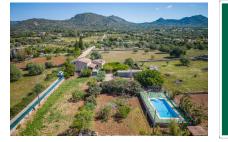

Traditional finca in a rural and tranquil location in Sant Llorenç

| constructed area:<br>plot area:<br>bedrooms: | 330 m²<br>14.795 m²<br>4 | energy certificate: | f         |
|----------------------------------------------|--------------------------|---------------------|-----------|
| bathrooms:<br>sea view:                      | 2                        | price:              | € 730,000 |

The heart of the house is the spacious living/dining area, inviting to enjoy convivial get-togethers, whilst a second living room with a typical Mallorcan fireplace radiates inviting rustic charm.

A pool with a large terrace area invites to relax and refresh, and offers wonderfuls view over the property and the surrounding countryside. There is also an orchard containing different types of citrus fruits, and ample parking space for your vehicles.

The surrounding countryside is characterised by gentle hills, orchards and fields, and is pampered by the Mediterranean sun. Nature lovers and hikers will fully appreciate the tranquility and beauty of this lovely area.