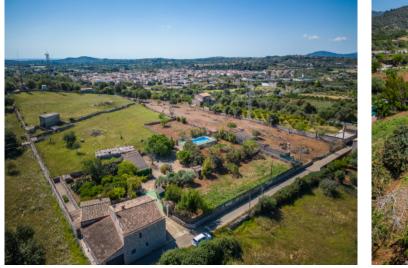

The heart of the house is the spacious living/dining area, inviting to enjoy convivial get-togethers, whilst a second living room with a typical Mallorcan fireplace radiates inviting rustic charm.

A pool with a large terrace area invites to relax and refresh, and offers wonderfuls view over the property and the surrounding countryside. There is also an orchard containing different types of citrus fruits, and ample parking space for your vehicles.

## Location & surrounding area:

Sant Llorenc des Cardassar is a charming village in the east of Mallorca and is one of the island's smaller municipalities. It is located between the towns of Manacor and Arta and has an area of 90 square kms, a large part of which is taken up by the protected area of the 'Parc Llevant'.

The surrounding countryside is characterised by gentle hills, orchards and fields, and is pampered by the Mediterranean sun. Nature lovers and hikers will fully appreciate the tranquility and beauty of this lovely area.

Your home. Our passion.

Facade

Garage and facade

Pool

Well

Arial view

Living area

PORTA MALLORQUINA • C./ COLOM 20 2°, 07001 PALMA, SPAIN TEL.: +34 971 698 242 • INFO@PORTAMALLORQUINA.COM • WWW.PORTAMALLORQUINA.COM