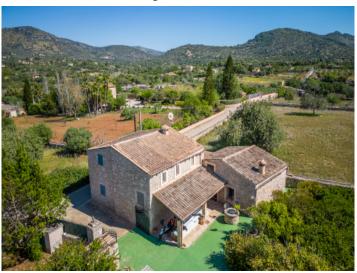

Traditional finca in a rural and tranquil location in Sant Llorenç

| constructed area:<br>plot area:<br>bedrooms: | 330 m²<br>14.795 m²<br>4 | energy certificate: | f         |
|----------------------------------------------|--------------------------|---------------------|-----------|
| bathrooms:<br>sea view:                      | 2                        | price:              | € 730,000 |

## **Details:**

Welcome to your piece of a traditional paradise!

This charming finca is surrounded by the tranquillity and beauty of the Mallorcan countryside. With 4 bedrooms, 2 bathrooms and a spacious kitchen, it offers ample space for a family, with fitted wardrobes providing storage space and convenience.

Your home. Our passion.

Facade

Garage and facade

Pool

Well

Arial view

Living area

PORTA MALLORQUINA • C./ COLOM 20 2°, 07001 PALMA, SPAIN TEL.: +34 971 698 242 • INFO@PORTAMALLORQUINA.COM • WWW.PORTAMALLORQUINA.COM