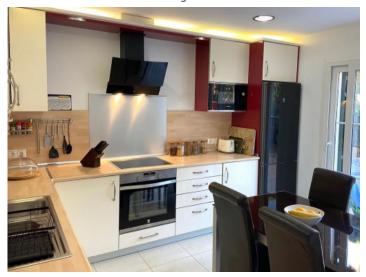

#### **Details:**

This luxurious semi-detached corner house is situated in the popular urbanisation of Puig de Ros and guarantees absolute privacy.

The elegant villa has a constructed area of 236 sqm spread over 2 levels. On the first floor is the living/dining area which has access to the terrace, garden and pool, a fully-equipped fitted kitchen, a bathroom, a bedroom, and storage rooms.

Terrace and pool

Living area

Living area

Kitchen Kitchen

One of 4 bedrooms

Bedroom

Bedroom

One of 4 bathrooms