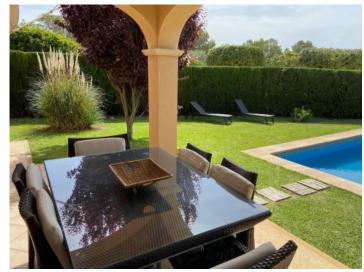

#### **Details:**

This luxurious semi-detached corner house is situated in the popular urbanisation of Puig de Ros and guarantees absolute privacy.

The elegant villa has a constructed area of 236 sqm spread over 2 levels. On the first floor is the living/dining area which has access to the terrace, garden and pool, a fully-equipped fitted kitchen, a bathroom, a bedroom, and storage rooms.

Terrace and pool

Living area

Living area

Kitchen Kitchen

One of 4 bedrooms

Bedroom

Bedroom

One of 4 bathrooms