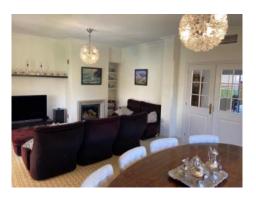

#### **Details:**

This luxurious semi-detached corner house is situated in the popular urbanisation of Puig de Ros and guarantees absolute privacy.

The elegant villa has a constructed area of 236 sqm spread over 2 levels. On the first floor is the living/dining area which has access to the terrace, garden and pool, a fully-equipped fitted kitchen, a bathroom, a bedroom, and storage rooms.

Terrace and pool

Living area

Living area

Kitchen Kitchen

One of 4 bedrooms

Bedroom

Bedroom

One of 4 bathrooms