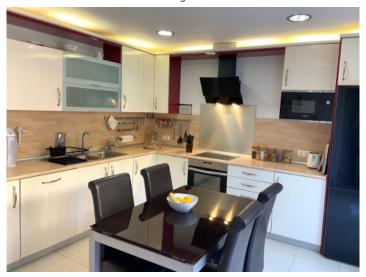

#### **Details:**

This luxurious semi-detached corner house is situated in the popular urbanisation of Puig de Ros and guarantees absolute privacy.

The elegant villa has a constructed area of 236 sqm spread over 2 levels. On the first floor is the living/dining area which has access to the terrace, garden and pool, a fully-equipped fitted kitchen, a bathroom, a bedroom, and storage rooms.

Terrace and pool

Living area

Living area

Kitchen Kitchen

One of 4 bedrooms

Bedroom

Bedroom

One of 4 bathrooms