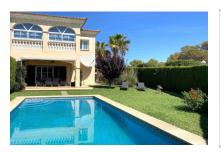

# Elegant semi-detached house with partial sea views in Puig de Ros

constructed area: 221 m<sup>2</sup> energy certificate: in process

plot area: 445 m<sup>2</sup>

bedrooms: 4 bathrooms: 4

sea view: ✓ **price: € 1,260,000.-**

#### **Details:**

This luxurious semi-detached corner house is situated in the popular urbanisation of Puig de Ros and guarantees absolute privacy.

The elegant villa has a constructed area of 236 sqm spread over 2 levels. On the first floor is the living/dining area which has access to the terrace, garden and pool, a fully-equipped fitted kitchen, a bathroom, a bedroom, and storage rooms.

Terrace and pool

Living area

Living area

Kitchen Kitchen

One of 4 bedrooms

Bedroom

Bedroom

One of 4 bathrooms