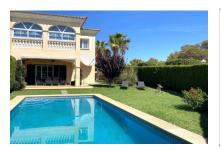

# Elegant semi-detached house with partial sea views in Puig de Ros

constructed area: 221 m<sup>2</sup> energy certificate: in process

plot area: 445 m<sup>2</sup>

bedrooms: 4 bathrooms: 4

sea view: ✓ **price: € 1,260,000.-**

#### **Details:**

This luxurious semi-detached corner house is situated in the popular urbanisation of Puig de Ros and guarantees absolute privacy.

The elegant villa has a constructed area of 236 sqm spread over 2 levels. On the first floor is the living/dining area which has access to the terrace, garden and pool, a fully-equipped fitted kitchen, a bathroom, a bedroom, and storage rooms.

Terrace and pool

Living area

Living area

Kitchen Kitchen

One of 4 bedrooms

Bedroom

Bedroom

One of 4 bathrooms