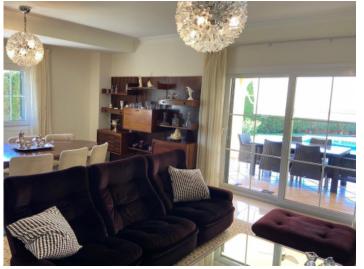

#### **Details:**

This luxurious semi-detached corner house is situated in the popular urbanisation of Puig de Ros and guarantees absolute privacy.

The elegant villa has a constructed area of 236 sqm spread over 2 levels. On the first floor is the living/dining area which has access to the terrace, garden and pool, a fully-equipped fitted kitchen, a bathroom, a bedroom, and storage rooms.

Terrace and pool

Living area

Living area

Kitchen Kitchen

One of 4 bedrooms

Bedroom

Bedroom

One of 4 bathrooms