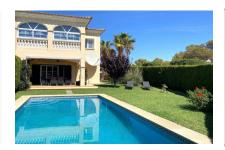

# Elegant semi-detached house with partial sea views in Puig de Ros

constructed area: 221 m<sup>2</sup> energy certificate: in process

plot area: 445 m<sup>2</sup>

bedrooms: 4 bathrooms: 4

sea view: ✓ **price: € 1,260,000.-**

#### **Details:**

This luxurious semi-detached corner house is situated in the popular urbanisation of Puig de Ros and guarantees absolute privacy.

The elegant villa has a constructed area of 236 sqm spread over 2 levels. On the first floor is the living/dining area which has access to the terrace, garden and pool, a fully-equipped fitted kitchen, a bathroom, a bedroom, and storage rooms.

Terrace and pool

Living area

Living area

Kitchen Kitchen

One of 4 bedrooms

Bedroom

Bedroom

One of 4 bathrooms