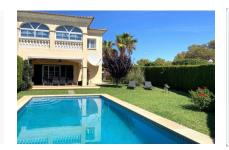

#### **Details:**

This luxurious semi-detached corner house is situated in the popular urbanisation of Puig de Ros and guarantees absolute privacy.

The elegant villa has a constructed area of 236 sqm spread over 2 levels. On the first floor is the living/dining area which has access to the terrace, garden and pool, a fully-equipped fitted kitchen, a bathroom, a bedroom, and storage rooms.

Terrace and pool

Living area

Living area

Kitchen Kitchen

One of 4 bedrooms

Bedroom

Bedroom

One of 4 bathrooms