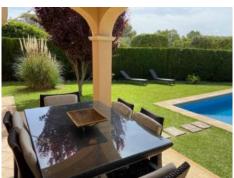

#### **Details:**

This luxurious semi-detached corner house is situated in the popular urbanisation of Puig de Ros and guarantees absolute privacy.

The elegant villa has a constructed area of 236 sqm spread over 2 levels. On the first floor is the living/dining area which has access to the terrace, garden and pool, a fully-equipped fitted kitchen, a bathroom, a bedroom, and storage rooms.

Terrace and pool

Living area

Living area

Kitchen Kitchen

One of 4 bedrooms

Bedroom

Bedroom

One of 4 bathrooms