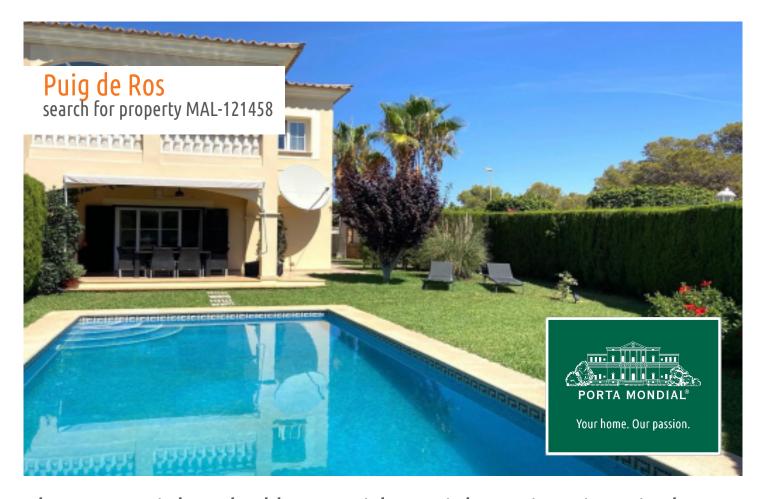

# Elegant semi-detached house with partial sea views in Puig de Ros

constructed area: 221 m<sup>2</sup> energy certificate: in process

plot area: 445 m<sup>2</sup>

bedrooms: 4 bathrooms: 4

sea view: ✓ **price: € 1,260,000.-**

#### **Details:**

This luxurious semi-detached corner house is situated in the popular urbanisation of Puig de Ros and guarantees absolute privacy.

The elegant villa has a constructed area of 236 sqm spread over 2 levels. On the first floor is the living/dining area which has access to the terrace, garden and pool, a fully-equipped fitted kitchen, a bathroom, a bedroom, and storage rooms.

Terrace and pool

Living area

Living area

Kitchen Kitchen

One of 4 bedrooms

Bedroom

Bedroom

One of 4 bathrooms