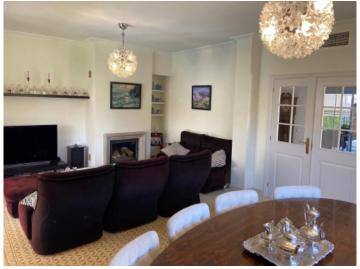

#### **Details:**

This luxurious semi-detached corner house is situated in the popular urbanisation of Puig de Ros and guarantees absolute privacy.

The elegant villa has a constructed area of 236 sqm spread over 2 levels. On the first floor is the living/dining area which has access to the terrace, garden and pool, a fully-equipped fitted kitchen, a bathroom, a bedroom, and storage rooms.

Terrace and pool

Living area

Living area

Kitchen Kitchen

One of 4 bedrooms

Bedroom

Bedroom

One of 4 bathrooms