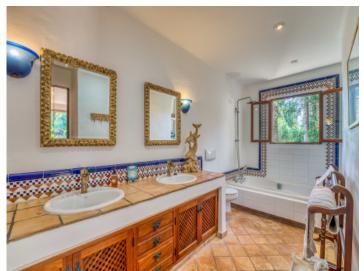

On the ground floor is a bedroom with en-suite bathroom, a guest WC, and a garage with a charming wine cellar. The pleasant living room, complete with cosy fireplace, seamlessly connects to the breathtaking garden where an elegant, oval pool awaits with an impressive area of 60 sqm.

The first floor houses two bedrooms, each with en-suite bathroom and a balcony overlooking the garden. Here there is also a further terrace offering wonderful views as far as the sea.

Adjoining the villa 2 additional building plots are available for purchase. Both have an area of 400 sqm and are offered for sale at € 200,000 each.