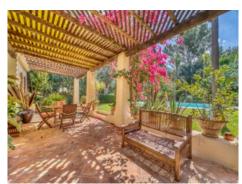

The living area is cleverly designed and includes a large entrance hall, a well-equipped kitchen with adequate storage space, and a practical laundry area with access to the side garden. Large windows and double-height ceilings in the spacious, open dining area provide ample natural light, creating the perfect setting for unforgettable memories.

The first floor houses two bedrooms, each with en-suite bathroom and a balcony overlooking the garden. Here there is also a further terrace offering wonderful views as far as the sea.

Adjoining the villa 2 additional building plots are available for purchase. Both have an area of 400 sqm and are offered for sale at € 200,000 each.