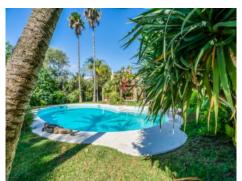

On the ground floor is a bedroom with en-suite bathroom, a guest WC, and a garage with a charming wine cellar. The pleasant living room, complete with cosy fireplace, seamlessly connects to the breathtaking garden where an elegant, oval pool awaits with an impressive area of 60 sqm.