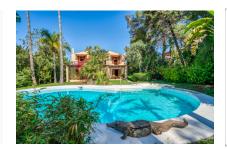

On the ground floor is a bedroom with en-suite bathroom, a guest WC, and a garage with a charming wine cellar. The pleasant living room, complete with cosy fireplace, seamlessly connects to the breathtaking garden where an elegant, oval pool awaits with an impressive area of 60 sqm.