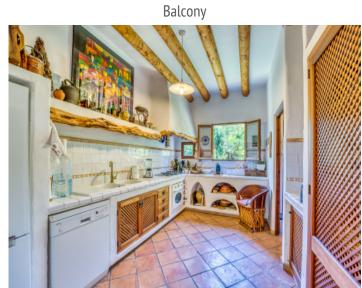

The residence boasts unique features including antique wooden doors from historic Mallorcan properties, rounded wooden beams made from telegraph poles from Catalonia, a fireplace in the distinctive Ibiza-Mexican style, and meticulously laid tile floors with hand-made terracotta tiles.

The living area is cleverly designed and includes a large entrance hall, a well-equipped kitchen with adequate storage space, and a practical laundry area with access to the side garden. Large windows and double-height ceilings in the spacious, open dining area provide ample natural light, creating the perfect setting for unforgettable memories.