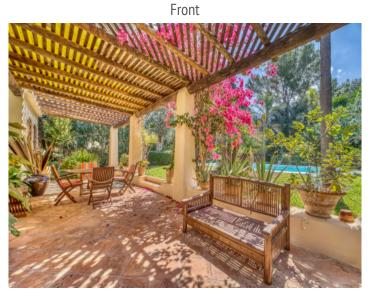

Front

Balcony

Entrance

| Escala de la calificación energética | Consumo de energia<br>kWh/m² año | Emisiones<br>kg CO <sub>2</sub> /m² año |
|--------------------------------------|----------------------------------|-----------------------------------------|
| A más eficiente                      |                                  |                                         |
| В                                    |                                  |                                         |
| С                                    |                                  |                                         |
| D                                    | 132.30                           |                                         |
| E                                    |                                  | 41.60                                   |
| F                                    |                                  |                                         |
| <b>G</b> menos eficiente             |                                  |                                         |