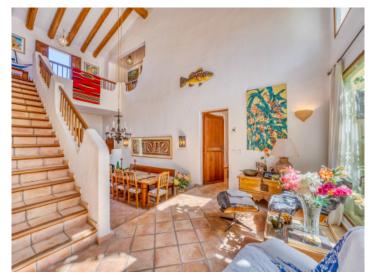

The residence boasts unique features including antique wooden doors from historic Mallorcan properties, rounded wooden beams made from telegraph poles from Catalonia, a fireplace in the distinctive Ibiza-Mexican style, and meticulously laid tile floors with hand-made terracotta tiles.

The living area is cleverly designed and includes a large entrance hall, a well-equipped kitchen with adequate storage space, and a practical laundry area with access to the side garden. Large windows and double-height ceilings in the spacious, open dining area provide ample natural light, creating the perfect setting for unforgettable memories.

Terrace

Living area Kitchen

Bedroom

Bedroom

Bathroom

Bathroom

Relaxing area

Staircase to the upper floor