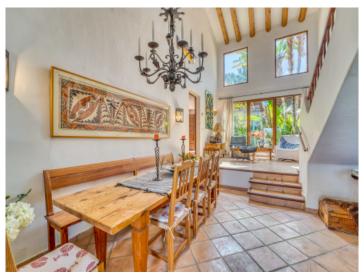

The living area is cleverly designed and includes a large entrance hall, a well-equipped kitchen with adequate storage space, and a practical laundry area with access to the side garden. Large windows and double-height ceilings in the spacious, open dining area provide ample natural light, creating the perfect setting for unforgettable memories.