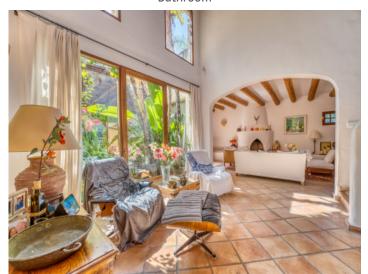

The living area is cleverly designed and includes a large entrance hall, a well-equipped kitchen with adequate storage space, and a practical laundry area with access to the side garden. Large windows and double-height ceilings in the spacious, open dining area provide ample natural light, creating the perfect setting for unforgettable memories.

On the ground floor is a bedroom with en-suite bathroom, a guest WC, and a garage with a charming wine cellar. The pleasant living room, complete with cosy fireplace, seamlessly connects to the breathtaking garden where an elegant, oval pool awaits with an impressive area of 60 sqm.