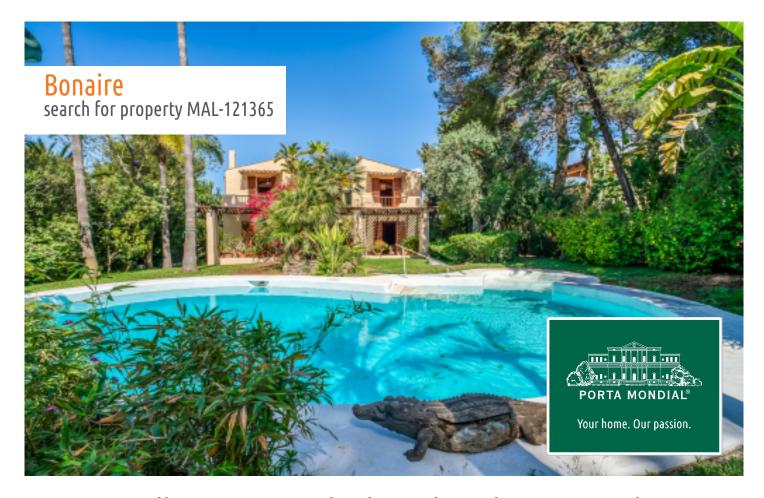

# Luxurious villa in Bonaire, Alcudia with pool, garage, and sea views - your dream home in Mallorca

constructed area: 400 m<sup>2</sup> energy certificate: e

plot area: 1.260 m<sup>2</sup>

bedrooms: 3 bathrooms: 3

sea view: ✓ **price: € 1,800,000.-**

#### **Details:**

This exquisite villa is offered for sale in the desirable residential area of Bonaire, Alcudia and exudes great charm and character. It offers a pool, a garage and lovely sea views, and can be purchased together with 2 additional building plots if required.

On the ground floor is a bedroom with en-suite bathroom, a guest WC, and a garage with a charming wine cellar. The pleasant living room, complete with cosy fireplace, seamlessly connects to the breathtaking garden where an elegant, oval pool awaits with an impressive area of 60 sqm.