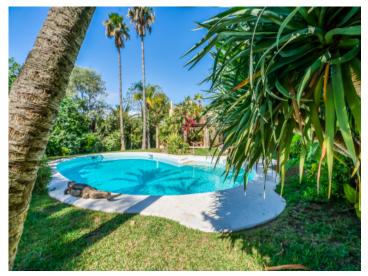

On the ground floor is a bedroom with en-suite bathroom, a guest WC, and a garage with a charming wine cellar. The pleasant living room, complete with cosy fireplace, seamlessly connects to the breathtaking garden where an elegant, oval pool awaits with an impressive area of 60 sqm.