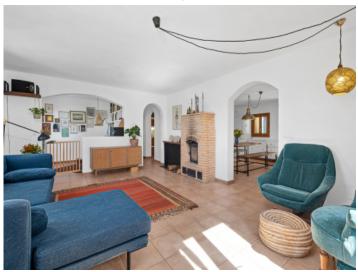

The finca, designed in typical Mallorcan country house style, spans over 2 floors. The living space of 192 sqm is spread across 3 double bedrooms, 3 bathrooms (2 of which are en suite), an open kitchen, and a spacious living/dining area with access to a covered terrace. Additionally, there is a wine cellar, a garage which can be converted into another room, and a rooftop terrace offering splendid views of the Tramuntana Mountains.

The amenities include double glazed windows, insulated walls, mains electricity, solar panels, a well, and a large tile stove that ensures pleasant temperatures during the winter months.

Sineu search for property MAL-121346

Sineu search for property MAL-121346

Your home. Our passion.

Large covered terrace

Nice pool

View from the garten to the house

Cozy living area

Living area with fireplace

Dining area close to the kitchen