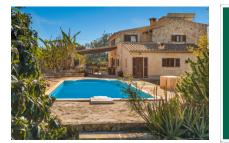

## **Details:**

This natural stone finca, renovated in 2021, is situated in absolute tranquility, nestled picturesquely on the edge of a small forest, yet only 2.5 km away from the lively village of Sineu.

The fenced plot of approximately 16,000 sqm features a pool with a sun terrace, a vegetable garden, and a variety of fruit trees including olive, carob, fig, and almond trees, as well as banana plants. Furthermore, there is another renovated building of about 70 sqm, which could be utilized as an office or gym, for example.

Sineu search for property MAL-121346

Your home. Our passion.

Large covered terrace

Nice pool

View from the garten to the house

Cozy living area

Living area with fireplace

Dining area close to the kitchen