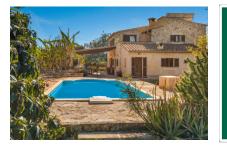

The fenced plot of approximately 16,000 sqm features a pool with a sun terrace, a vegetable garden, and a variety of fruit trees including olive, carob, fig, and almond trees, as well as banana plants. Furthermore, there is another renovated building of about 70 sqm, which could be utilized as an office or gym, for example.

Sineu search for property MAL-121346

Your home. Our passion.

Large covered terrace

Nice pool

View from the garten to the house

Cozy living area

Living area with fireplace

Dining area close to the kitchen