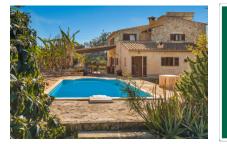

## **Details:**

This natural stone finca, renovated in 2021, is situated in absolute tranquility, nestled picturesquely on the edge of a small forest, yet only 2.5 km away from the lively village of Sineu.

The finca, designed in typical Mallorcan country house style, spans over 2 floors. The living space of 192 sqm is spread across 3 double bedrooms, 3 bathrooms (2 of which are en suite), an open kitchen, and a spacious living/dining area with access to a covered terrace. Additionally, there is a wine cellar, a garage which can be converted into another room, and a rooftop terrace offering splendid views of the Tramuntana Mountains.

The fenced plot of approximately 16,000 sqm features a pool with a sun terrace, a vegetable garden, and a variety of fruit trees including olive, carob, fig, and almond trees, as well as banana plants. Furthermore, there is another renovated building of about 70 sqm, which could be utilized as an office or gym, for example.