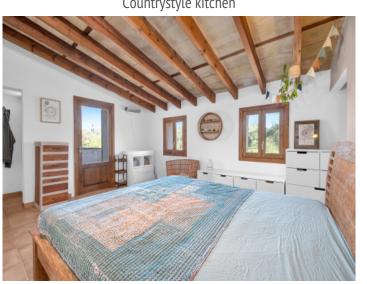

The finca, designed in typical Mallorcan country house style, spans over 2 floors. The living space of 192 sqm is spread across 3 double bedrooms, 3 bathrooms (2 of which are en suite), an open kitchen, and a spacious living/dining area with access to a covered terrace. Additionally, there is a wine cellar, a garage which can be converted into another room, and a rooftop terrace offering splendid views of the Tramuntana Mountains.

Bedroom with fireplace

Bedroom with bathroom en suite

Bathroom

PORTA MALLORQUINA • C./ COLOM 20 2º, 07001 PALMA, SPAIN TEL.: +34 971 698 242 • INFO@PORTAMALLORQUINA.COM • WWW.PORTAMALLORQUINA.COM

Sineu search for property MAL-121346