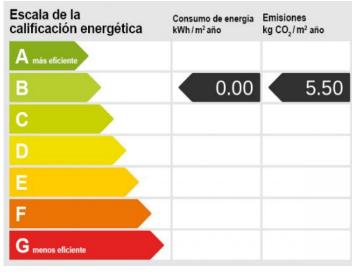

Idyllically located finca with pool near Sineu

| constructed area:<br>plot area: | 285 m²<br>16.915 m² | energy certificate: | b         |
|---------------------------------|---------------------|---------------------|-----------|
| bedrooms:                       | 5                   |                     |           |
| bathrooms:                      | 3                   |                     |           |
| sea view:                       | -                   | price:              | € 890,000 |

Your home. Our passion.

One of 3 bathrooms

Anex building with lots of possibilities

View to the anex building

Views from the pool to the house

Views from the first floor

Energy certification