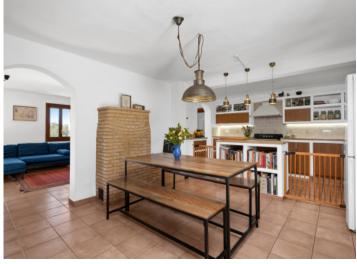

The finca, designed in typical Mallorcan country house style, spans over 2 floors. The living space of 192 sqm is spread across 3 double bedrooms, 3 bathrooms (2 of which are en suite), an open kitchen, and a spacious living/dining area with access to a covered terrace. Additionally, there is a wine cellar, a garage which can be converted into another room, and a rooftop terrace offering splendid views of the Tramuntana Mountains.

Sineu search for property MAL-121346

Your home. Our passion.

Large covered terrace

Nice pool

View from the garten to the house

Cozy living area

Living area with fireplace

Dining area close to the kitchen