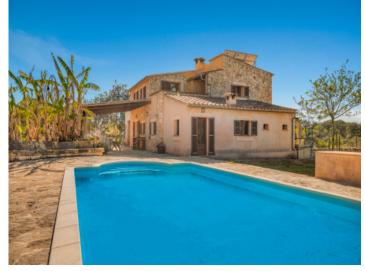

## **Details:**

This natural stone finca, renovated in 2021, is situated in absolute tranquility, nestled picturesquely on the edge of a small forest, yet only 2.5 km away from the lively village of Sineu.

The finca, designed in typical Mallorcan country house style, spans over 2 floors. The living space of 192 sqm is spread across 3 double bedrooms, 3 bathrooms (2 of which are en suite), an open kitchen, and a spacious living/dining area with access to a covered terrace. Additionally, there is a wine cellar, a garage which can be converted into another room, and a rooftop terrace offering splendid views of the Tramuntana Mountains.

The fenced plot of approximately 16,000 sqm features a pool with a sun terrace, a vegetable garden, and a variety of fruit trees including olive, carob, fig, and almond trees, as well as banana plants. Furthermore, there is another renovated building of about 70 sqm, which could be utilized as an office or gym, for example.