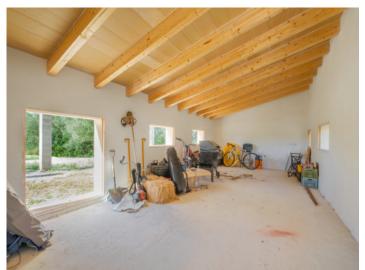

The finca, designed in typical Mallorcan country house style, spans over 2 floors. The living space of 192 sqm is spread across 3 double bedrooms, 3 bathrooms (2 of which are en suite), an open kitchen, and a spacious living/dining area with access to a covered terrace. Additionally, there is a wine cellar, a garage which can be converted into another room, and a rooftop terrace offering splendid views of the Tramuntana Mountains.

The fenced plot of approximately 16,000 sqm features a pool with a sun terrace, a vegetable garden, and a variety of fruit trees including olive, carob, fig, and almond trees, as well as banana plants. Furthermore, there is another renovated building of about 70 sqm, which could be utilized as an office or gym, for example.