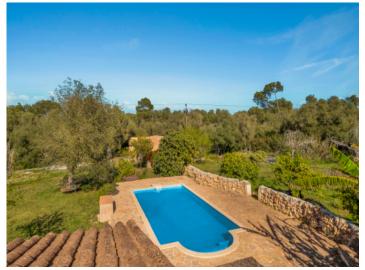

The fenced plot of approximately 16,000 sqm features a pool with a sun terrace, a vegetable garden, and a variety of fruit trees including olive, carob, fig, and almond trees, as well as banana plants. Furthermore, there is another renovated building of about 70 sqm, which could be utilized as an office or gym, for example.

Your home. Our passion.

One of 3 bathrooms

Anex building with lots of possibilities

View to the anex building

Views from the pool to the house

Views from the first floor

Energy certification