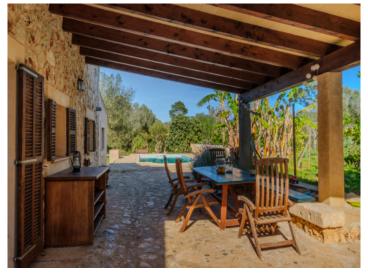

The finca, designed in typical Mallorcan country house style, spans over 2 floors. The living space of 192 sqm is spread across 3 double bedrooms, 3 bathrooms (2 of which are en suite), an open kitchen, and a spacious living/dining area with access to a covered terrace. Additionally, there is a wine cellar, a garage which can be converted into another room, and a rooftop terrace offering splendid views of the Tramuntana Mountains.

Sineu search for property MAL-121346

Your home. Our passion.

Large covered terrace

Nice pool

View from the garten to the house

Cozy living area

Living area with fireplace

Dining area close to the kitchen