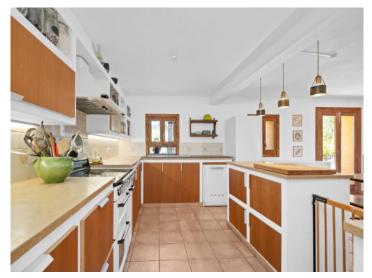

The finca, designed in typical Mallorcan country house style, spans over 2 floors. The living space of 192 sqm is spread across 3 double bedrooms, 3 bathrooms (2 of which are en suite), an open kitchen, and a spacious living/dining area with access to a covered terrace. Additionally, there is a wine cellar, a garage which can be converted into another room, and a rooftop terrace offering splendid views of the Tramuntana Mountains.

The amenities include double glazed windows, insulated walls, mains electricity, solar panels, a well, and a large tile stove that ensures pleasant temperatures during the winter months.

Sineu search for property MAL-121346