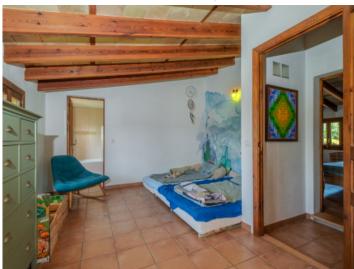

The finca, designed in typical Mallorcan country house style, spans over 2 floors. The living space of 192 sqm is spread across 3 double bedrooms, 3 bathrooms (2 of which are en suite), an open kitchen, and a spacious living/dining area with access to a covered terrace. Additionally, there is a wine cellar, a garage which can be converted into another room, and a rooftop terrace offering splendid views of the Tramuntana Mountains.

Bedroom with fireplace

Bedroom with bathroom en suite

Bathroom

PORTA MALLORQUINA • C./ COLOM 20 2º, 07001 PALMA, SPAIN TEL.: +34 971 698 242 • INFO@PORTAMALLORQUINA.COM • WWW.PORTAMALLORQUINA.COM

Sineu search for property MAL-121346