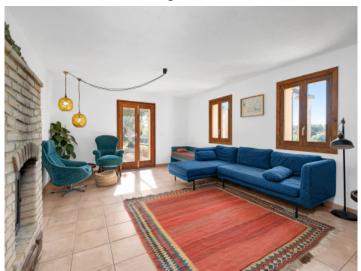

The finca, designed in typical Mallorcan country house style, spans over 2 floors. The living space of 192 sqm is spread across 3 double bedrooms, 3 bathrooms (2 of which are en suite), an open kitchen, and a spacious living/dining area with access to a covered terrace. Additionally, there is a wine cellar, a garage which can be converted into another room, and a rooftop terrace offering splendid views of the Tramuntana Mountains.

Sineu search for property MAL-121346

Your home. Our passion.

Large covered terrace

Nice pool

View from the garten to the house

Cozy living area

Living area with fireplace

Dining area close to the kitchen