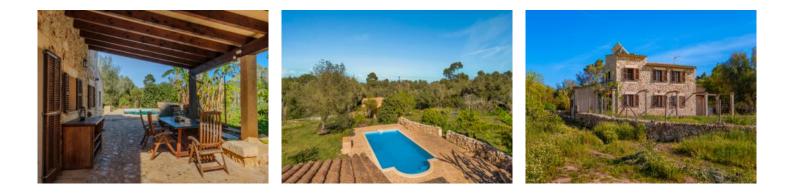

The finca, designed in typical Mallorcan country house style, spans over 2 floors. The living space of 192 sqm is spread across 3 double bedrooms, 3 bathrooms (2 of which are en suite), an open kitchen, and a spacious living/dining area with access to a covered terrace. Additionally, there is a wine cellar, a garage which can be converted into another room, and a rooftop terrace offering splendid views of the Tramuntana Mountains.

The fenced plot of approximately 16,000 sqm features a pool with a sun terrace, a vegetable garden, and a variety of fruit trees including olive, carob, fig, and almond trees, as well as banana plants. Furthermore, there is another renovated building of about 70 sqm, which could be utilized as an office or gym, for example.

Sineu search for property MAL-121346

Your home. Our passion.

Large covered terrace

Nice pool

View from the garten to the house

Cozy living area

Living area with fireplace

Dining area close to the kitchen