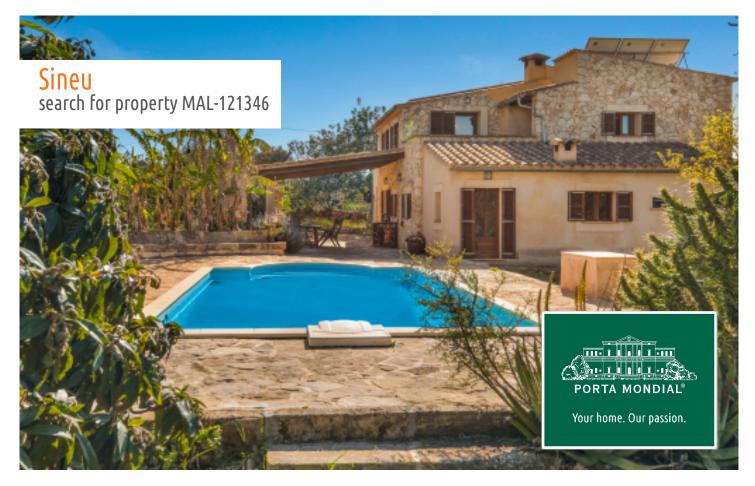

Idyllically located finca with pool near Sineu

| constructed area:<br>plot area: | 285 m²<br>16.915 m² | energy certificate: | b         |
|---------------------------------|---------------------|---------------------|-----------|
| bedrooms:                       | 5                   |                     |           |
| bathrooms:                      | 3                   |                     |           |
| sea view:                       | -                   | price:              | € 890,000 |

Sineu search for property MAL-121346

## **Details:**

This natural stone finca, renovated in 2021, is situated in absolute tranquility, nestled picturesquely on the edge of a small forest, yet only 2.5 km away from the lively village of Sineu.

The fenced plot of approximately 16,000 sqm features a pool with a sun terrace, a vegetable garden, and a variety of fruit trees including olive, carob, fig, and almond trees, as well as banana plants. Furthermore, there is another renovated building of about 70 sqm, which could be utilized as an office or gym, for example.