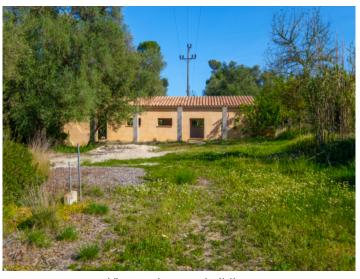

The fenced plot of approximately 16,000 sqm features a pool with a sun terrace, a vegetable garden, and a variety of fruit trees including olive, carob, fig, and almond trees, as well as banana plants. Furthermore, there is another renovated building of about 70 sqm, which could be utilized as an office or gym, for example.