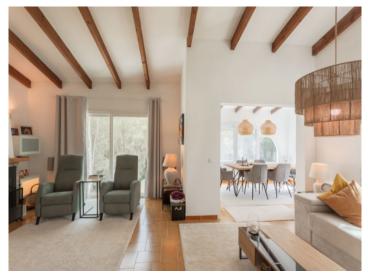

This recently-renovated bungalow stands on a plot of 914 sqm with a constructed area of 132 sqm. Its living space is distributed over 3 bedrooms, 2 bathrooms, one of which is en suite, and an openly-designed living/dining area with large windows providing lovely views of the surrounding green nature. There is also a large, fully-equipped fitted kitchen with generous utility room.

Your home. Our passion.

Open room layout

Bright living area

Living area with fireplace

Dining area

Kitchen

One of 3 bedrooms

PORTA MALLORQUINA • C./ COLOM 20 2°, 07001 PALMA, SPAIN TEL.: +34 971 698 242 • INFO@PORTAMALLORQUINA.COM • WWW.PORTAMALLORQUINA.COM