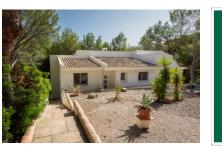

Renovated bungalow in a quiet residential area close to the coast in Costa de la Calma

| constructed area:<br>plot area: | 132 m²<br>914 m² | energy certificate: | in process |
|---------------------------------|------------------|---------------------|------------|
| bedrooms:                       | 3                |                     |            |
| bathrooms:                      | 2                |                     |            |
| sea view:                       | -                | price:              | € 845,000  |

This recently-renovated bungalow stands on a plot of 914 sqm with a constructed area of 132 sqm. Its living space is distributed over 3 bedrooms, 2 bathrooms, one of which is en suite, and an openly-designed living/dining area with large windows providing lovely views of the surrounding green nature. There is also a large, fully-equipped fitted kitchen with generous utility room.

The garden offers numerous possibilities for use and enjoyment, and invites to be laid out according to the preferences of the new owners.

Further features include a parking space, and modern amenities such as air conditioning and underfloor heating in the bathrooms assuring pleasant temperatures all year round..