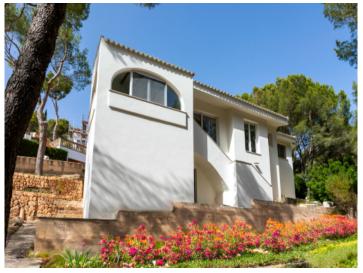

This recently-renovated bungalow stands on a plot of 914 sqm with a constructed area of 132 sqm. Its living space is distributed over 3 bedrooms, 2 bathrooms, one of which is en suite, and an openly-designed living/dining area with large windows providing lovely views of the surrounding green nature. There is also a large, fully-equipped fitted kitchen with generous utility room.

Your home. Our passion.

Bedroom

Bedroom

Bathroom

One of 2 bathrooms

Facade and garden

Facade

Your home. Our passion.