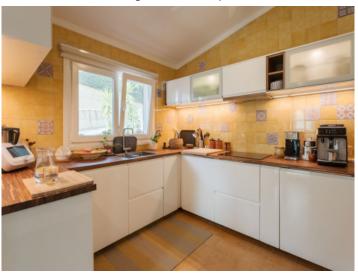

This recently-renovated bungalow stands on a plot of 914 sqm with a constructed area of 132 sqm. Its living space is distributed over 3 bedrooms, 2 bathrooms, one of which is en suite, and an openly-designed living/dining area with large windows providing lovely views of the surrounding green nature. There is also a large, fully-equipped fitted kitchen with generous utility room.