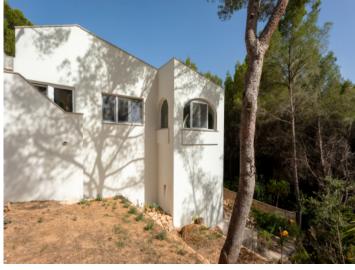

This recently-renovated bungalow stands on a plot of 914 sqm with a constructed area of 132 sqm. Its living space is distributed over 3 bedrooms, 2 bathrooms, one of which is en suite, and an openly-designed living/dining area with large windows providing lovely views of the surrounding green nature. There is also a large, fully-equipped fitted kitchen with generous utility room.

Your home. Our passion.

Bedroom

Bedroom

Bathroom

One of 2 bathrooms

Facade and garden

Facade

Your home. Our passion.