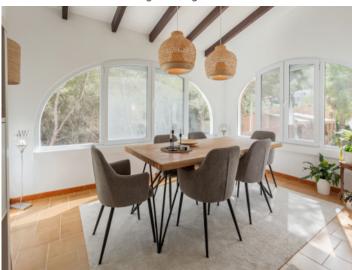

This recently-renovated bungalow stands on a plot of 914 sqm with a constructed area of 132 sqm. Its living space is distributed over 3 bedrooms, 2 bathrooms, one of which is en suite, and an openly-designed living/dining area with large windows providing lovely views of the surrounding green nature. There is also a large, fully-equipped fitted kitchen with generous utility room.

Your home. Our passion.

Open room layout

Bright living area

Living area with fireplace

Dining area

Kitchen

One of 3 bedrooms

PORTA MALLORQUINA • C./ COLOM 20 2°, 07001 PALMA, SPAIN TEL.: +34 971 698 242 • INFO@PORTAMALLORQUINA.COM • WWW.PORTAMALLORQUINA.COM