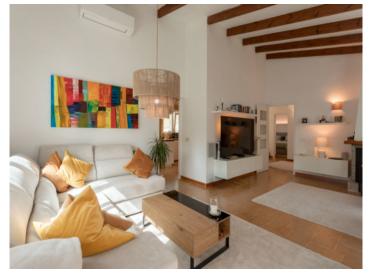

This recently-renovated bungalow stands on a plot of 914 sqm with a constructed area of 132 sqm. Its living space is distributed over 3 bedrooms, 2 bathrooms, one of which is en suite, and an openly-designed living/dining area with large windows providing lovely views of the surrounding green nature. There is also a large, fully-equipped fitted kitchen with generous utility room.

Your home. Our passion.

Open room layout

Bright living area

Living area with fireplace

Dining area

Kitchen

One of 3 bedrooms

PORTA MALLORQUINA • C./ COLOM 20 2°, 07001 PALMA, SPAIN TEL.: +34 971 698 242 • INFO@PORTAMALLORQUINA.COM • WWW.PORTAMALLORQUINA.COM