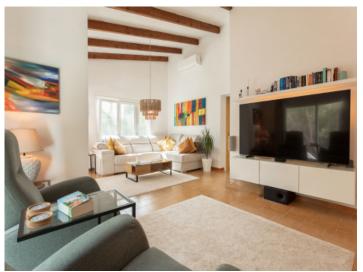

This recently-renovated bungalow stands on a plot of 914 sqm with a constructed area of 132 sqm. Its living space is distributed over 3 bedrooms, 2 bathrooms, one of which is en suite, and an openly-designed living/dining area with large windows providing lovely views of the surrounding green nature. There is also a large, fully-equipped fitted kitchen with generous utility room.

Your home. Our passion.

Open room layout

Bright living area

Living area with fireplace

Dining area

Kitchen

One of 3 bedrooms

PORTA MALLORQUINA • C./ COLOM 20 2°, 07001 PALMA, SPAIN TEL.: +34 971 698 242 • INFO@PORTAMALLORQUINA.COM • WWW.PORTAMALLORQUINA.COM