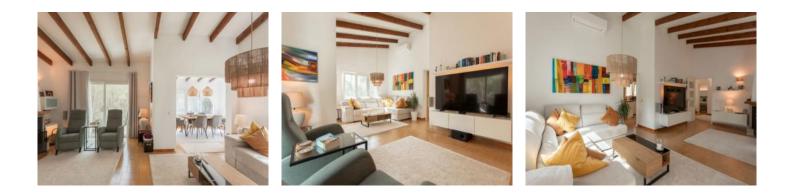

This recently-renovated bungalow stands on a plot of 914 sqm with a constructed area of 132 sqm. Its living space is distributed over 3 bedrooms, 2 bathrooms, one of which is en suite, and an openly-designed living/dining area with large windows providing lovely views of the surrounding green nature. There is also a large, fully-equipped fitted kitchen with generous utility room.

Your home. Our passion.

Open room layout

Bright living area

Living area with fireplace

Dining area

Kitchen

One of 3 bedrooms

PORTA MALLORQUINA • C./ COLOM 20 2°, 07001 PALMA, SPAIN TEL.: +34 971 698 242 • INFO@PORTAMALLORQUINA.COM • WWW.PORTAMALLORQUINA.COM