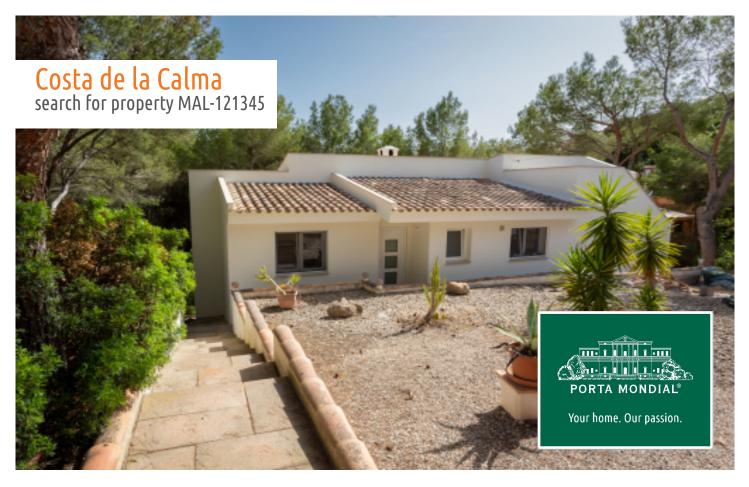

Renovated bungalow in a quiet residential area close to the coast in Costa de la Calma

| constructed area:<br>plot area: | 132 m²<br>914 m² | energy certificate: | in process |
|---------------------------------|------------------|---------------------|------------|
| bedrooms:                       | 3                |                     |            |
| bathrooms:                      | 2                |                     |            |
| sea view:                       | -                | price:              | € 845,000  |

This recently-renovated bungalow stands on a plot of 914 sqm with a constructed area of 132 sqm. Its living space is distributed over 3 bedrooms, 2 bathrooms, one of which is en suite, and an openly-designed living/dining area with large windows providing lovely views of the surrounding green nature. There is also a large, fully-equipped fitted kitchen with generous utility room.

The garden offers numerous possibilities for use and enjoyment, and invites to be laid out according to the preferences of the new owners.

Further features include a parking space, and modern amenities such as air conditioning and underfloor heating in the bathrooms assuring pleasant temperatures all year round..