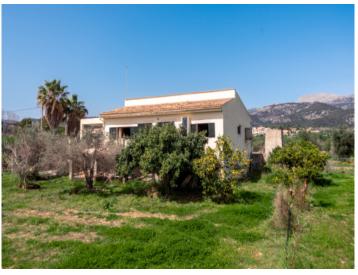

The house, nestled at the foot of the Tramuntana mountains, is an ideal base for exploring the surrounding area or relaxing days on the nearby beaches to the north.

With an area of 240 sqm, this finca offers great potential for a thorough renovation and redesign. The first floor is currently equipped with approx. 150 sqm of storage space, 2 garages and additional rooms that can be converted into living space. The upper floor offers a cozy living area with a spacious living room, a kitchen, 3 bedrooms and a bathroom. The living space can even be extended to 240 sqm by rearranging the rooms and installing an internal staircase.

The plot offers sufficient space for the construction of a pool and has all connections to the public electricity, water and sewage network. In addition, the finca has its own well and a large water deposit.