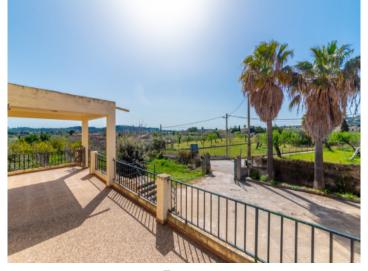

The plot offers sufficient space for the construction of a pool and has all connections to the public electricity, water and sewage network. In addition, the finca has its own well and a large water deposit.

## Selva search for property MAL-121342

Your home. Our passion.

Landscape views

Views to the town

Exterior view

Possible pool

Exterior view

Terrace