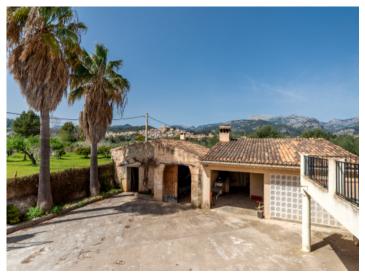

The house, nestled at the foot of the Tramuntana mountains, is an ideal base for exploring the surrounding area or relaxing days on the nearby beaches to the north.

With an area of 240 sqm, this finca offers great potential for a thorough renovation and redesign. The first floor is currently equipped with approx. 150 sqm of storage space, 2 garages and additional rooms that can be converted into living space. The upper floor offers a cozy living area with a spacious living room, a kitchen, 3 bedrooms and a bathroom. The living space can even be extended to 240 sqm by rearranging the rooms and installing an internal staircase.

The plot offers sufficient space for the construction of a pool and has all connections to the public electricity, water and sewage network. In addition, the finca has its own well and a large water deposit.