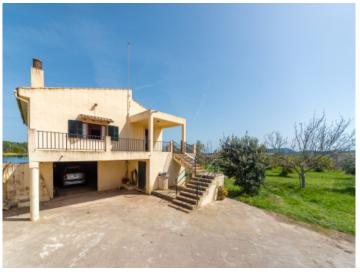

The house, nestled at the foot of the Tramuntana mountains, is an ideal base for exploring the surrounding area or relaxing days on the nearby beaches to the north.

With an area of 240 sqm, this finca offers great potential for a thorough renovation and redesign. The first floor is currently equipped with approx. 150 sqm of storage space, 2 garages and additional rooms that can be converted into living space. The upper floor offers a cozy living area with a spacious living room, a kitchen, 3 bedrooms and a bathroom. The living space can even be extended to 240 sqm by rearranging the rooms and installing an internal staircase.

The plot offers sufficient space for the construction of a pool and has all connections to the public electricity, water and sewage network. In addition, the finca has its own well and a large water deposit.