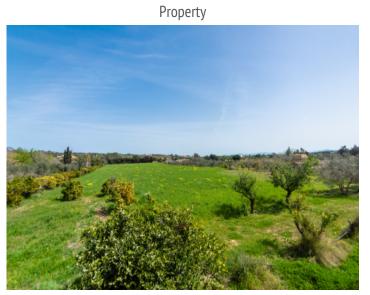

A beautiful orchard and around 17,000 sqm of arable land not only offer the possibility of self-sufficiency, but also space to realize your own agricultural ideas.

This finca is not just a property, but a place with endless potential. Arrange a viewing today and let yourself be enchanted by this unique property.