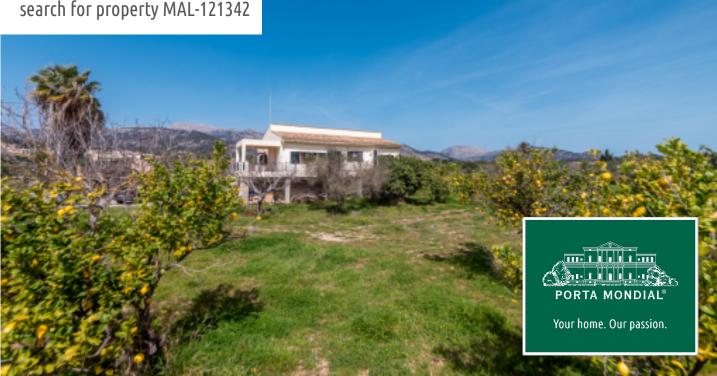

## **Details:**

This unique finca, perfectly located near the charming village of Selva, not only offers a picturesque view of Selva, which is just a short walk away, but also a wonderful place to stay.

The house, nestled at the foot of the Tramuntana mountains, is an ideal base for exploring the surrounding area or relaxing days on the nearby beaches to the north.

With an area of 240 sqm, this finca offers great potential for a thorough renovation and redesign. The first floor is currently equipped with approx. 150 sqm of storage space, 2 garages and additional rooms that can be converted into living space. The upper floor offers a cozy living area with a spacious living room, a kitchen, 3 bedrooms and a bathroom. The living space can even be extended to 240 sqm by rearranging the rooms and installing an internal staircase.

The plot offers sufficient space for the construction of a pool and has all connections to the public electricity, water and sewage network. In addition, the finca has its own well and a large water deposit.

A beautiful orchard and around 17,000 sqm of arable land not only offer the possibility of self-sufficiency, but also space to realize your own agricultural ideas.

This finca is not just a property, but a place with endless potential. Arrange a viewing today and let yourself be enchanted by this unique property.