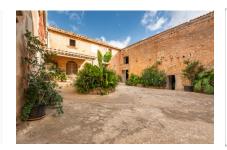

The entrance gate leads through a classic round arch into the lovingly designed, planted, and private courtyard, from which one has access to all adjacent building parts.

The property, in the style of a quadrangular courtyard, is divided into 2 separate residential units, opposite each other, ready for occupancy.

The side wing of the building is divided into a spacious workshop/storage area, from which one can access a separate backyard with outdoor kitchen, barbecue, wood-burning oven and old stables. On the other side extends a sensational barn area with mezzanine and exit to the garden plot.