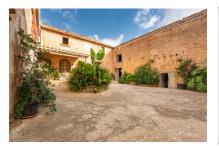

The entrance gate leads through a classic round arch into the lovingly designed, planted, and private courtyard, from which one has access to all adjacent building parts.

The property, in the style of a quadrangular courtyard, is divided into 2 separate residential units, opposite each other, ready for occupancy.

The side wing of the building is divided into a spacious workshop/storage area, from which one can access a separate backyard with outdoor kitchen, barbecue, wood-burning oven and old stables. On the other side extends a sensational barn area with mezzanine and exit to the garden plot.