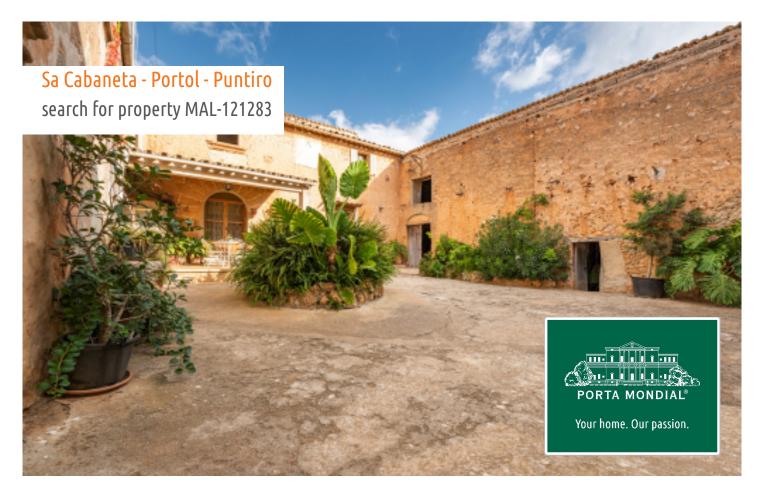

### Historic finca-property with sea views near Palma

constructed area: 1.069 m<sup>2</sup> energy certificate: e

plot area: 40.753 m<sup>2</sup>

bedrooms: 8 bathrooms: 2

sea view: - **price: € 1,990,000.-**

#### **Details:**

Historic finca property with panoramic views in Puntiró.

This beautiful old finca property, nestled in the tranquil hilly landscape of Puntiró just behind Palma, is a gem with various expansion and conversion possibilities for private or commercial projects, such as finca hotel, agroturismo or similar.

The entrance gate leads through a classic round arch into the lovingly designed, planted, and private courtyard, from which one has access to all adjacent building parts.

The property, in the style of a quadrangular courtyard, is divided into 2 separate residential units, opposite each other, ready for occupancy.