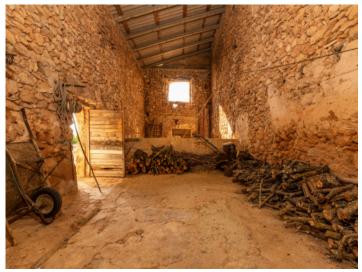

The side wing of the building is divided into a spacious workshop/storage area, from which one can access a separate backyard with outdoor kitchen, barbecue, wood-burning oven and old stables. On the other side extends a sensational barn area with mezzanine and exit to the garden plot.