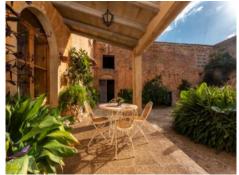

The entrance gate leads through a classic round arch into the lovingly designed, planted, and private courtyard, from which one has access to all adjacent building parts.

The property, in the style of a quadrangular courtyard, is divided into 2 separate residential units, opposite each other, ready for occupancy.

Lovely terrace

Stunning panoramic views

Storage

Bedroom

Entrance

Escala de la calificación energética

A más eficiente

B