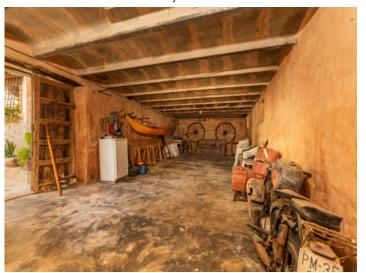

The side wing of the building is divided into a spacious workshop/storage area, from which one can access a separate backyard with outdoor kitchen, barbecue, wood-burning oven and old stables. On the other side extends a sensational barn area with mezzanine and exit to the garden plot.