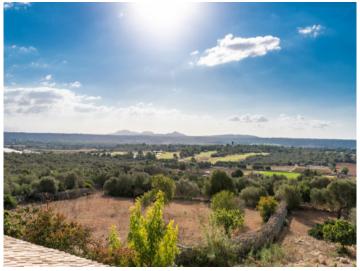

The spacious roof terrace offers a fantastic view from the surrounding countryside to Palma.

The 40,000 sqm property has its own well and a variety of typical fruit trees such as citrus, fig, olive or almond, among others.

#### **Location & surrounding area:**

Puntiro is a villa area which geographically belongs to the village of Portol. This wonderful little place is part of the municipality of Marratxi and is situated on a hill between the villages of Sa Cabaneta, Santa Maria del Cami and Marratxi. All its plots of land have have an area of between 7.000 and 9.000 sqm and, due to its elevated location its properties enjoy fantastic sweeping views. Puntiro is also to be recommended to golfers as the golf course of the same name is only about 1 km distant. The island capital Palma and the airport are only 12 minutes drive away.