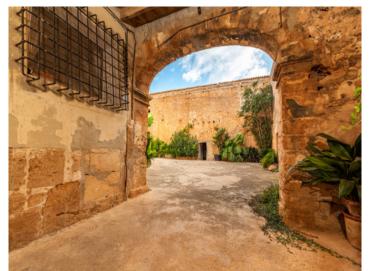

The entrance gate leads through a classic round arch into the lovingly designed, planted, and private courtyard, from which one has access to all adjacent building parts.

The property, in the style of a quadrangular courtyard, is divided into 2 separate residential units, opposite each other, ready for occupancy.