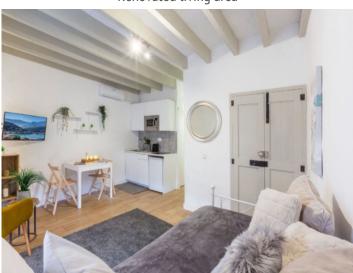

Its constructed area of approx. 149 sqm is spread over 4 floors, and offers the special feature of consisting of 5 individual residential units. Each apartment has a beautiful living/dining area with an integrated kitchenette and a bathroom, with wooden beams emphasising the Mediterranean character. All living units are fitted with air conditioning, and there is also a convenient communal laundry room available.

Soller search for property MAL-121209

Your home. Our passion.

Cozy ambiance

Renovated living area

Beautifully decorated

View to the entrance

Small dining area

Simple kitchen