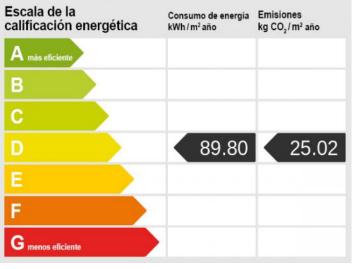

## Enchanting town-house with 5 separate residential units in the heart of Soller

| constructed area:<br>bedrooms:<br>bathrooms: | 149 m²<br>5<br>5 | energy certificate: | d         |
|----------------------------------------------|------------------|---------------------|-----------|
| sea view:                                    | -                | price:              | € 540,000 |