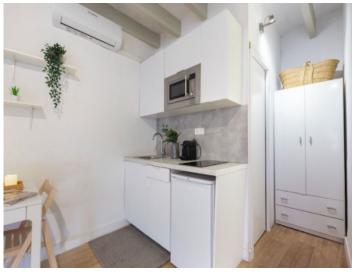

Its constructed area of approx. 149 sqm is spread over 4 floors, and offers the special feature of consisting of 5 individual residential units. Each apartment has a beautiful living/dining area with an integrated kitchenette and a bathroom, with wooden beams emphasising the Mediterranean character. All living units are fitted with air conditioning, and there is also a convenient communal laundry room available.

Soller search for property MAL-121209

Your home. Our passion.

Cozy ambiance

Renovated living area

Beautifully decorated

View to the entrance

Small dining area

Simple kitchen