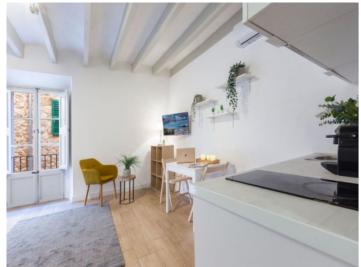

Its constructed area of approx. 149 sqm is spread over 4 floors, and offers the special feature of consisting of 5 individual residential units. Each apartment has a beautiful living/dining area with an integrated kitchenette and a bathroom, with wooden beams emphasising the Mediterranean character. All living units are fitted with air conditioning, and there is also a convenient communal laundry room available.

Soller search for property MAL-121209

Your home. Our passion.

Cozy ambiance

Renovated living area

Beautifully decorated

View to the entrance

Small dining area

Simple kitchen