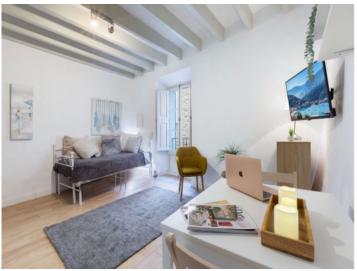

Its constructed area of approx. 149 sqm is spread over 4 floors, and offers the special feature of consisting of 5 individual residential units. Each apartment has a beautiful living/dining area with an integrated kitchenette and a bathroom, with wooden beams emphasising the Mediterranean character. All living units are fitted with air conditioning, and there is also a convenient communal laundry room available.

Soller search for property MAL-121209

Your home. Our passion.

Cozy ambiance

Renovated living area

Beautifully decorated

View to the entrance

Small dining area

Simple kitchen