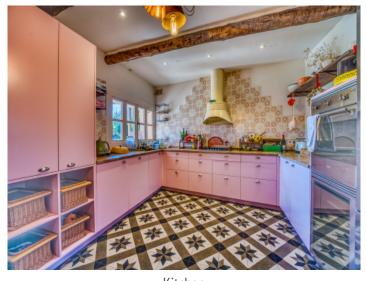

On the ground floor, there is a cozy living room with an inviting wood-burning stove, perfect for creating the ideal atmosphere for relaxed evenings. Adjacent is the well-equipped kitchen, providing access to a spacious covered terrace with a barbecue area. Additionally, there is a spacious bedroom with an en-suite bathroom and an additional guest WC on the ground floor. Terracotta floors, adorned with vibrant rugs, create harmony and flair throughout the house.

Balcony

Garden

Finca

Living area

Pollensa search for property MAL-121136

Living area

Kitchen and dining area

Bedroom