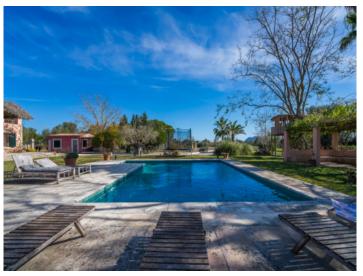

A separate guest house, equipped with underfloor heating and air conditioning, offers two additional bedrooms, a complete bathroom, a private courtyard, and covered parking. The garden invites relaxation and offers numerous amenities, including a charming saltwater pool with sun terrace, an orchard, a vegetable garden, and a wooden treehouse for little adventurers.

Pollensa search for property MAL-121136

Finca

Front

Pool

Terrace

Living area

Dining area

Pollensa search for property MAL-121136