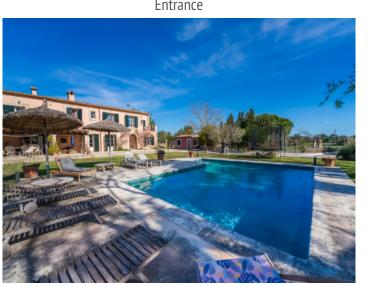

A separate guest house, equipped with underfloor heating and air conditioning, offers two additional bedrooms, a complete bathroom, a private courtyard, and covered parking. The garden invites relaxation and offers numerous amenities, including a charming saltwater pool with sun terrace, an orchard, a vegetable garden, and a wooden treehouse for little adventurers.

Pollensa search for property MAL-121136

Finca

Front

Pool

Terrace

Living area

Dining area

Pollensa search for property MAL-121136