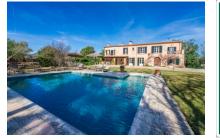

## Fantastic Finca with excellent privacy and numerous amenities near Pollensa

| constructed area: plot area: | 438 m <sup>2</sup><br>36.000 m <sup>2</sup> | energy certificate: | in process  |
|------------------------------|---------------------------------------------|---------------------|-------------|
| bedrooms:                    | 6                                           |                     |             |
| bathrooms:                   | 4                                           |                     |             |
| sea view:                    | -                                           | price:              | € 2,950,000 |

A separate guest house, equipped with underfloor heating and air conditioning, offers two additional bedrooms, a complete bathroom, a private courtyard, and covered parking. The garden invites relaxation and offers numerous amenities, including a charming saltwater pool with sun terrace, an orchard, a vegetable garden, and a wooden treehouse for little adventurers.