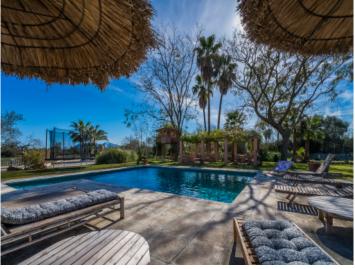

A separate guest house, equipped with underfloor heating and air conditioning, offers two additional bedrooms, a complete bathroom, a private courtyard, and covered parking. The garden invites relaxation and offers numerous amenities, including a charming saltwater pool with sun terrace, an orchard, a vegetable garden, and a wooden treehouse for little adventurers.