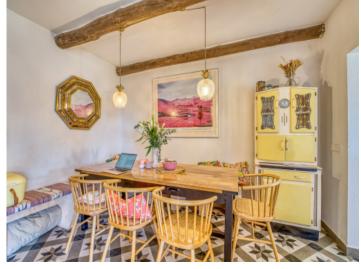

On the ground floor, there is a cozy living room with an inviting wood-burning stove, perfect for creating the ideal atmosphere for relaxed evenings. Adjacent is the well-equipped kitchen, providing access to a spacious covered terrace with a barbecue area. Additionally, there is a spacious bedroom with an en-suite bathroom and an additional guest WC on the ground floor. Terracotta floors, adorned with vibrant rugs, create harmony and flair throughout the house.

Pollensa search for property MAL-121136

Finca

Front

Pool

Terrace

Living area

Dining area

Pollensa search for property MAL-121136