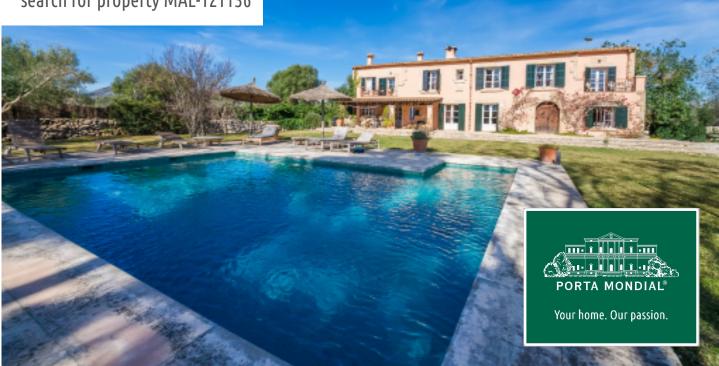

## Fantastic Finca with excellent privacy and numerous amenities near Pollensa

| constructed area: plot area: | 438 m <sup>2</sup><br>36.000 m <sup>2</sup> | energy certificate: | in process  |
|------------------------------|---------------------------------------------|---------------------|-------------|
| bedrooms:                    | 6                                           |                     |             |
| bathrooms:                   | 4                                           |                     |             |
| sea view:                    | -                                           | price:              | € 2,950,000 |

## **Details:**

In a rural area between Pollensa and Alcudia, this property offers absolute privacy and luxurious amenities for a relaxed Mediterranean lifestyle. The charm and ambiance permeate the entire house, highlighted by high ceilings, exposed wooden beams, and stunning wooden doors.

A separate guest house, equipped with underfloor heating and air conditioning, offers two additional bedrooms, a complete bathroom, a private courtyard, and covered parking. The garden invites relaxation and offers numerous amenities, including a charming saltwater pool with sun terrace, an orchard, a vegetable garden, and a wooden treehouse for little adventurers.