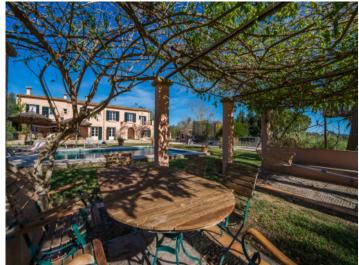

On the ground floor, there is a cozy living room with an inviting wood-burning stove, perfect for creating the ideal atmosphere for relaxed evenings. Adjacent is the well-equipped kitchen, providing access to a spacious covered terrace with a barbecue area. Additionally, there is a spacious bedroom with an en-suite bathroom and an additional guest WC on the ground floor. Terracotta floors, adorned with vibrant rugs, create harmony and flair throughout the house.

A separate guest house, equipped with underfloor heating and air conditioning, offers two additional bedrooms, a complete bathroom, a private courtyard, and covered parking. The garden invites relaxation and offers numerous amenities, including a charming saltwater pool with sun terrace, an orchard, a vegetable garden, and a wooden treehouse for little adventurers.