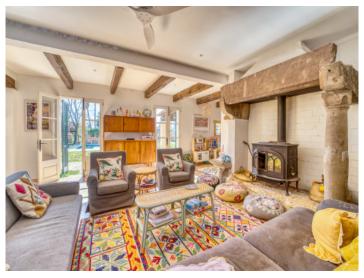

On the ground floor, there is a cozy living room with an inviting wood-burning stove, perfect for creating the ideal atmosphere for relaxed evenings. Adjacent is the well-equipped kitchen, providing access to a spacious covered terrace with a barbecue area. Additionally, there is a spacious bedroom with an en-suite bathroom and an additional guest WC on the ground floor. Terracotta floors, adorned with vibrant rugs, create harmony and flair throughout the house.

Pollensa search for property MAL-121136

Finca

Front

Pool

Terrace

Living area

Dining area

Pollensa search for property MAL-121136