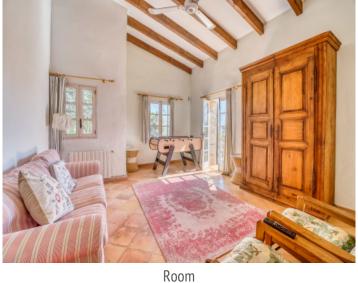

The first floor offers a cozy TV room with a separate terrace, the master bedroom with a dressing room and en-suite bathroom, another double bedroom, and a children's room sharing a family bathroom. Each room offers impressive views of the surrounding landscape.