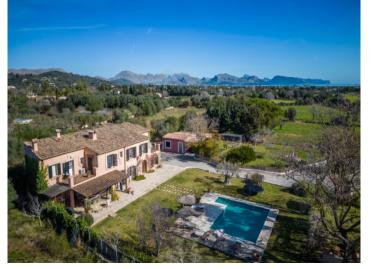

## Fantastic Finca with excellent privacy and numerous amenities near Pollensa

| constructed area: plot area: | 438 m <sup>2</sup><br>36.000 m <sup>2</sup> | energy certificate: | in process  |
|------------------------------|---------------------------------------------|---------------------|-------------|
| bedrooms:                    | 6                                           |                     |             |
| bathrooms:                   | 4                                           |                     |             |
| sea view:                    | -                                           | price:              | € 2,950,000 |

## Location & surrounding area:

Pollensa, known by insiders as the "second capital" of the island, emanates a very special, even princely charisma. At the northern foothills of the Tramuntana mountain range, this romantic town offers a mountain panorama around the mountain Puig de Maria, which is the hallmark of this region. A rich, especially musical cultural activity offering and unique top real estate records, such as along the Calvario (Calvary) in the centre, or the peaceful classy residential district of La Font on the mountainside, and a stunningly beautiful rural setting on the adjacent valleys Vall d' en March, Vall D' Colonya and Vall D' Aixartell give this spot an incomparable charm. There is many a gem on offer which, along with a modern infrastructure is ideal for the perfect vacation property. Also for lovers of the traditional Majorcan town house, Pollensa is just the place - there are lots of properties to discover which have either already been completely renovated, or still have enough space for extra development.