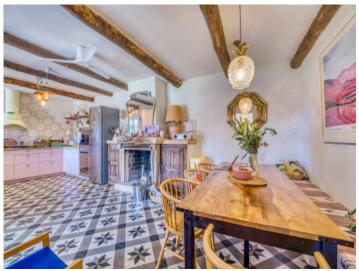

On the ground floor, there is a cozy living room with an inviting wood-burning stove, perfect for creating the ideal atmosphere for relaxed evenings. Adjacent is the well-equipped kitchen, providing access to a spacious covered terrace with a barbecue area. Additionally, there is a spacious bedroom with an en-suite bathroom and an additional guest WC on the ground floor. Terracotta floors, adorned with vibrant rugs, create harmony and flair throughout the house.

Pollensa search for property MAL-121136

Finca

Front

Pool

Terrace

Living area

Dining area

Pollensa search for property MAL-121136