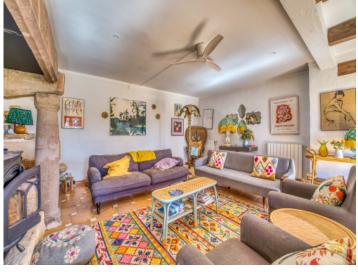

On the ground floor, there is a cozy living room with an inviting wood-burning stove, perfect for creating the ideal atmosphere for relaxed evenings. Adjacent is the well-equipped kitchen, providing access to a spacious covered terrace with a barbecue area. Additionally, there is a spacious bedroom with an en-suite bathroom and an additional guest WC on the ground floor. Terracotta floors, adorned with vibrant rugs, create harmony and flair throughout the house.