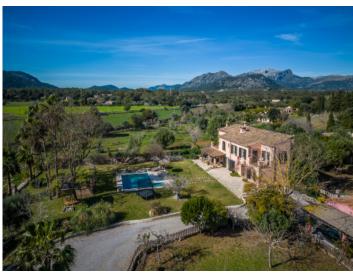

## Fantastic Finca with excellent privacy and numerous amenities near Pollensa

| constructed area: plot area: | 438 m <sup>2</sup><br>36.000 m <sup>2</sup> | energy certificate: | in process  |
|------------------------------|---------------------------------------------|---------------------|-------------|
| bedrooms:                    | 6                                           |                     |             |
| bathrooms:                   | 4                                           |                     |             |
| sea view:                    | -                                           | price:              | € 2,950,000 |

## **Details:**

In a rural area between Pollensa and Alcudia, this property offers absolute privacy and luxurious amenities for a relaxed Mediterranean lifestyle. The charm and ambiance permeate the entire house, highlighted by high ceilings, exposed wooden beams, and stunning wooden doors.

A separate guest house, equipped with underfloor heating and air conditioning, offers two additional bedrooms, a complete bathroom, a private courtyard, and covered parking. The garden invites relaxation and offers numerous amenities, including a charming saltwater pool with sun terrace, an orchard, a vegetable garden, and a wooden treehouse for little adventurers.