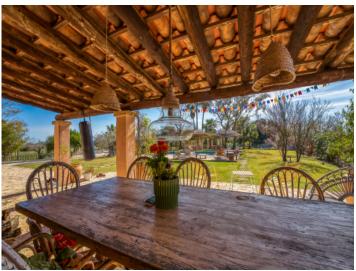

On the ground floor, there is a cozy living room with an inviting wood-burning stove, perfect for creating the ideal atmosphere for relaxed evenings. Adjacent is the well-equipped kitchen, providing access to a spacious covered terrace with a barbecue area. Additionally, there is a spacious bedroom with an en-suite bathroom and an additional guest WC on the ground floor. Terracotta floors, adorned with vibrant rugs, create harmony and flair throughout the house.

Pollensa search for property MAL-121136

Finca

Front

Pool

Terrace

Living area

Dining area

Pollensa search for property MAL-121136