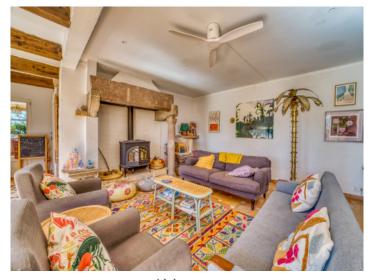

On the ground floor, there is a cozy living room with an inviting wood-burning stove, perfect for creating the ideal atmosphere for relaxed evenings. Adjacent is the well-equipped kitchen, providing access to a spacious covered terrace with a barbecue area. Additionally, there is a spacious bedroom with an en-suite bathroom and an additional guest WC on the ground floor. Terracotta floors, adorned with vibrant rugs, create harmony and flair throughout the house.