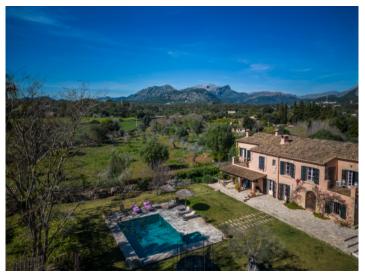

## Fantastic Finca with excellent privacy and numerous amenities near Pollensa

| constructed area: plot area: | 438 m <sup>2</sup><br>36.000 m <sup>2</sup> | energy certificate: | in process  |
|------------------------------|---------------------------------------------|---------------------|-------------|
| bedrooms:                    | 6                                           |                     |             |
| bathrooms:                   | 4                                           |                     |             |
| sea view:                    | -                                           | price:              | € 2,950,000 |

## **Details:**

In a rural area between Pollensa and Alcudia, this property offers absolute privacy and luxurious amenities for a relaxed Mediterranean lifestyle. The charm and ambiance permeate the entire house, highlighted by high ceilings, exposed wooden beams, and stunning wooden doors.

A separate guest house, equipped with underfloor heating and air conditioning, offers two additional bedrooms, a complete bathroom, a private courtyard, and covered parking. The garden invites relaxation and offers numerous amenities, including a charming saltwater pool with sun terrace, an orchard, a vegetable garden, and a wooden treehouse for little adventurers.