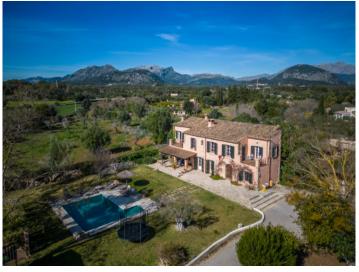

## Fantastic Finca with excellent privacy and numerous amenities near Pollensa

| constructed area: plot area: | 438 m <sup>2</sup><br>36.000 m <sup>2</sup> | energy certificate: | in process  |
|------------------------------|---------------------------------------------|---------------------|-------------|
| bedrooms:                    | 6                                           |                     |             |
| bathrooms:                   | 4                                           |                     |             |
| sea view:                    | -                                           | price:              | € 2,950,000 |

## **Details:**

In a rural area between Pollensa and Alcudia, this property offers absolute privacy and luxurious amenities for a relaxed Mediterranean lifestyle. The charm and ambiance permeate the entire house, highlighted by high ceilings, exposed wooden beams, and stunning wooden doors.

A separate guest house, equipped with underfloor heating and air conditioning, offers two additional bedrooms, a complete bathroom, a private courtyard, and covered parking. The garden invites relaxation and offers numerous amenities, including a charming saltwater pool with sun terrace, an orchard, a vegetable garden, and a wooden treehouse for little adventurers.