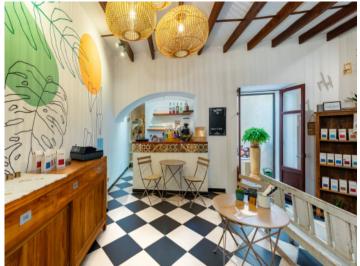

## **Details:**

Situated on an attractive pedestrian zone in Felanitx, this special property has been lovingly renovated down to the smallest detail.

Its constructed area of 263 sqm is spread over 3 levels. On the ground floor is an attractive cafe with a capacity of up to 28 persons, where during the renovation traditional details including, for example, wooden ceiling beams and arches were preserved to underline the Mallorcan character. The cafe also has a beautiful outside terrace with inviting seating areas, a small patio, a kitchen and a guest-WC.

Felanitx search for property MAL-121113

Your home. Our passion.

Attractive cafe on the ground floor

Coffee place

Kitchen

Patio of the Cafe

Energy certificate

PORTA MALLORQUINA • C./ COLOM 20 2°, 07001 PALMA, SPAIN TEL.: +34 971 698 242 • INFO@PORTAMALLORQUINA.COM • WWW.PORTAMALLORQUINA.COM