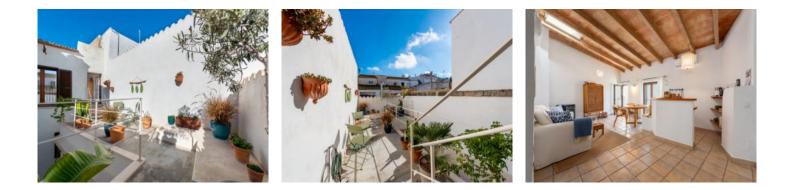

## **Details:**

Situated on an attractive pedestrian zone in Felanitx, this special property has been lovingly renovated down to the smallest detail.

Its constructed area of 263 sqm is spread over 3 levels. On the ground floor is an attractive cafe with a capacity of up to 28 persons, where during the renovation traditional details including, for example, wooden ceiling beams and arches were preserved to underline the Mallorcan character. The cafe also has a beautiful outside terrace with inviting seating areas, a small patio, a kitchen and a guest-WC.

From here a staircase leads to the first floor with a pleasant living/dining area, a small kitchen, and a bedroom with en-suite bathroom.

Housed on the 2nd floor is a further separate apartment with an area of approx. 73 sqm. This is distributed over a living//dining area, a kitchenette and a bedroom with en-suite bathroom and private dressing area, and access to a beautiful terrace with wonderful views over the rooftops of Felanitx.