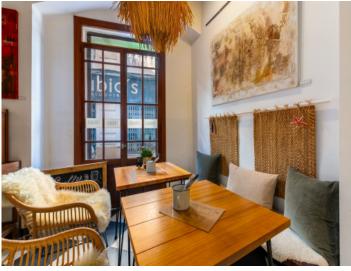

## **Details:**

Situated on an attractive pedestrian zone in Felanitx, this special property has been lovingly renovated down to the smallest detail.

Its constructed area of 263 sqm is spread over 3 levels. On the ground floor is an attractive cafe with a capacity of up to 28 persons, where during the renovation traditional details including, for example, wooden ceiling beams and arches were preserved to underline the Mallorcan character. The cafe also has a beautiful outside terrace with inviting seating areas, a small patio, a kitchen and a guest-WC.

Felanitx search for property MAL-121113

Your home. Our passion.

Attractive cafe on the ground floor

Coffee place

Kitchen

Patio of the Cafe

Energy certificate

PORTA MALLORQUINA • C./ COLOM 20 2°, 07001 PALMA, SPAIN TEL.: +34 971 698 242 • INFO@PORTAMALLORQUINA.COM • WWW.PORTAMALLORQUINA.COM