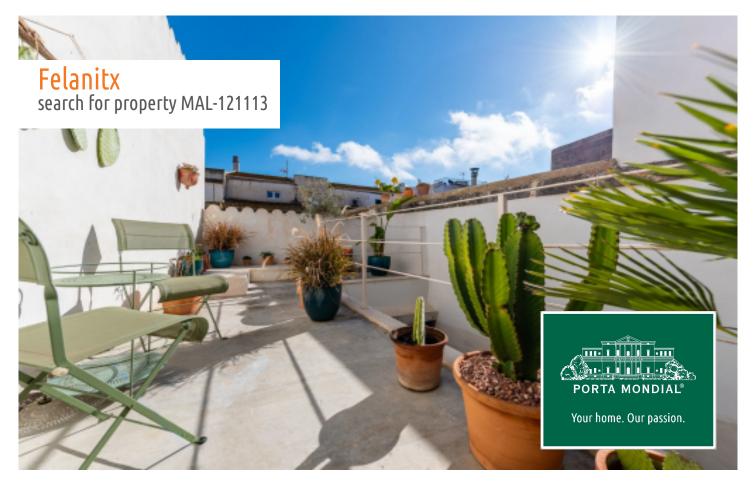

Felanitx search for property MAL-121113

## **Details:**

Situated on an attractive pedestrian zone in Felanitx, this special property has been lovingly renovated down to the smallest detail.

Its constructed area of 263 sqm is spread over 3 levels. On the ground floor is an attractive cafe with a capacity of up to 28 persons, where during the renovation traditional details including, for example, wooden ceiling beams and arches were preserved to underline the Mallorcan character. The cafe also has a beautiful outside terrace with inviting seating areas, a small patio, a kitchen and a guest-WC.