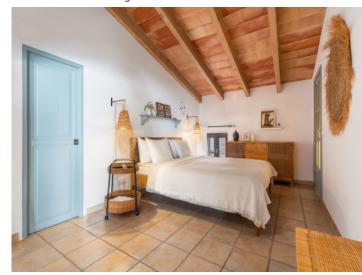

From here a staircase leads to the first floor with a pleasant living/dining area, a small kitchen, and a bedroom with en-suite bathroom.

Housed on the 2nd floor is a further separate apartment with an area of approx. 73 sqm. This is distributed over a living//dining area, a kitchenette and a bedroom with en-suite bathroom and private dressing area, and access to a beautiful terrace with wonderful views over the rooftops of Felanitx.

Both apartments have been tastefully renovated and stylishly furnished, with air conditioning assuring pleasant temperatures all year round.

Please do not hesitate to contact us for further information!