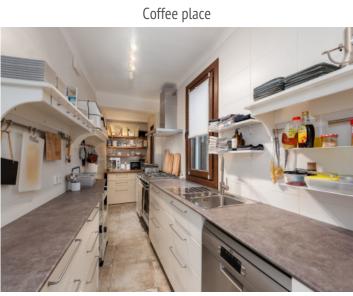

## **Details:**

Situated on an attractive pedestrian zone in Felanitx, this special property has been lovingly renovated down to the smallest detail.

Its constructed area of 263 sqm is spread over 3 levels. On the ground floor is an attractive cafe with a capacity of up to 28 persons, where during the renovation traditional details including, for example, wooden ceiling beams and arches were preserved to underline the Mallorcan character. The cafe also has a beautiful outside terrace with inviting seating areas, a small patio, a kitchen and a guest-WC.

Felanitx search for property MAL-121113

Your home. Our passion.

Attractive cafe on the ground floor

Coffee place

Kitchen

Patio of the Cafe

Energy certificate

PORTA MALLORQUINA • C./ COLOM 20 2°, 07001 PALMA, SPAIN TEL.: +34 971 698 242 • INFO@PORTAMALLORQUINA.COM • WWW.PORTAMALLORQUINA.COM