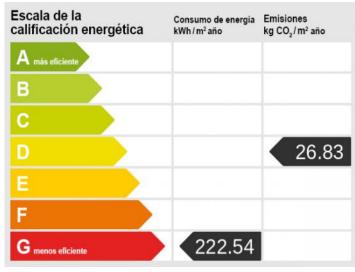

Tastefully-renovated town-house with cafeteria and lovely terrace in the heart of Felanitx

| constructed area:<br>plot area: | 263 m²<br>110 m² | energy certificate: | d         |
|---------------------------------|------------------|---------------------|-----------|
| bedrooms:                       | 2                |                     |           |
| bathrooms:                      | 2                |                     |           |
| sea view:                       | -                | price:              | € 995,000 |

Felanitx search for property MAL-121113

Your home. Our passion.

Attractive cafe on the ground floor

Coffee place

Kitchen

Patio of the Cafe

Energy certificate

PORTA MALLORQUINA • C./ COLOM 20 2°, 07001 PALMA, SPAIN TEL.: +34 971 698 242 • INFO@PORTAMALLORQUINA.COM • WWW.PORTAMALLORQUINA.COM