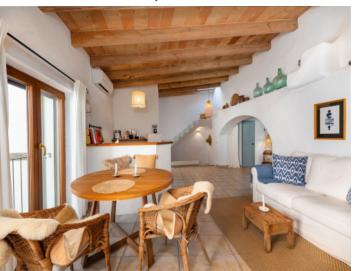

From here a staircase leads to the first floor with a pleasant living/dining area, a small kitchen, and a bedroom with en-suite bathroom.

Housed on the 2nd floor is a further separate apartment with an area of approx. 73 sqm. This is distributed over a living//dining area, a kitchenette and a bedroom with en-suite bathroom and private dressing area, and access to a beautiful terrace with wonderful views over the rooftops of Felanitx.

Both apartments have been tastefully renovated and stylishly furnished, with air conditioning assuring pleasant temperatures all year round.

Please do not hesitate to contact us for further information!