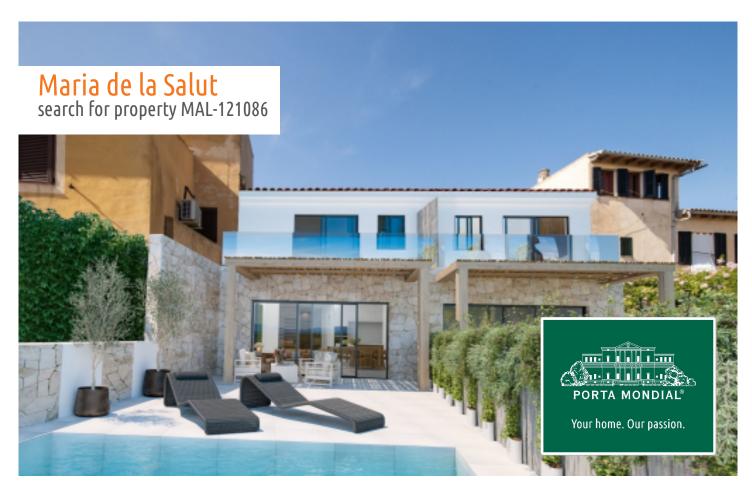

## Townhouse project with garage and pool in Maria de la Salut

constructed area: 199 m<sup>2</sup> energy certificate: in process

plot area: 188 m<sup>2</sup>

bedrooms: 3 bathrooms: 2

sea view: - **price: € 750,000.-**

#### **Details:**

A contemporary townhouse is currently being developed in the heart of the island. The property stands out for its breathtaking views of the surrounding countryside and its tranquil location.

On the ground floor, there is a spacious living and dining area planned, seamlessly connected to an open kitchen. From here, you have direct access to the outdoor terrace featuring an inviting pool. The kitchen will be fully equipped with modern appliances. Additionally, there is a guest toilet.

house, Maria de la Salut

Terrace and pool area

Terrace and pool area

Living area with terrace access

Living area with terrace access

Open plan living area

Open plan living area

Modern living concept