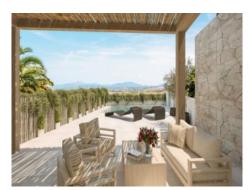

On the ground floor, there is a spacious living and dining area planned, seamlessly connected to an open kitchen. From here, you have direct access to the outdoor terrace featuring an inviting pool. The kitchen will be fully equipped with modern appliances. Additionally, there is a guest toilet.

house, Maria de la Salut

Terrace and pool area

Terrace and pool area

Living area with terrace access

Living area with terrace access

Open plan living area

Open plan living area

Modern living concept