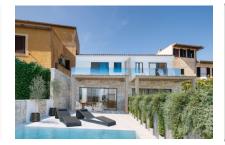

On the ground floor, there is a spacious living and dining area planned, seamlessly connected to an open kitchen. From here, you have direct access to the outdoor terrace featuring an inviting pool. The kitchen will be fully equipped with modern appliances. Additionally, there is a guest toilet.

house, Maria de la Salut

Terrace and pool area

Terrace and pool area

Living area with terrace access

Living area with terrace access

Open plan living area

Open plan living area

Modern living concept