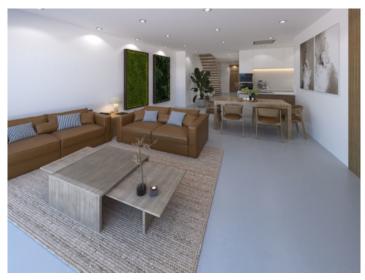

On the ground floor, there is a spacious living and dining area planned, seamlessly connected to an open kitchen. From here, you have direct access to the outdoor terrace featuring an inviting pool. The kitchen will be fully equipped with modern appliances. Additionally, there is a guest toilet.

house, Maria de la Salut

Terrace and pool area

Terrace and pool area

Living area with terrace access

Living area with terrace access

Open plan living area

Open plan living area

Modern living concept