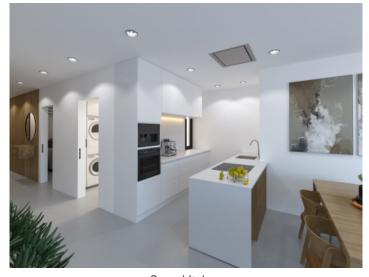

On the ground floor, there is a spacious living and dining area planned, seamlessly connected to an open kitchen. From here, you have direct access to the outdoor terrace featuring an inviting pool. The kitchen will be fully equipped with modern appliances. Additionally, there is a guest toilet.

Modern living concept

Open kitchen

Open kitchen

Separate laundry room

Separate laundry room

Corridor and staircase

Corridor and staircase

Bedroom with upper terrace