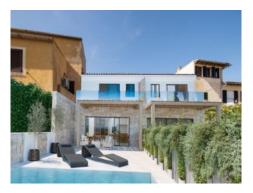

On the ground floor, there is a spacious living and dining area planned, seamlessly connected to an open kitchen. From here, you have direct access to the outdoor terrace featuring an inviting pool. The kitchen will be fully equipped with modern appliances. Additionally, there is a guest toilet.

house, Maria de la Salut

Terrace and pool area

Terrace and pool area

Living area with terrace access

Living area with terrace access

Open plan living area

Open plan living area

Modern living concept