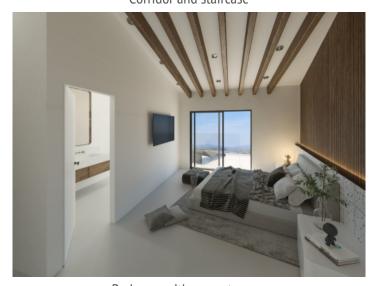

The upper floor includes 2 guest rooms and a bathroom. Additionally, the expansive master bedroom with its private bathroom and panoramic views is located on this floor.

The amenities include underfloor heating through an efficient heat pump, air conditioning, and built-in wardrobes in the bedrooms. A garage space for one car is also available.

Bedroom with upper terrace

Modern en suite bathroom

Modern en suite bathroom

Direct garage access

Direct garage access

Front view and garage

Front view and garage