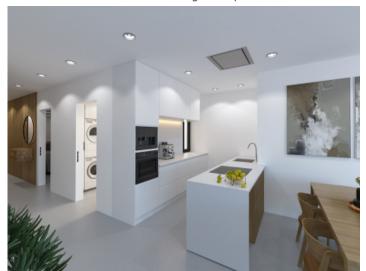

On the ground floor, there is a spacious living and dining area planned, seamlessly connected to an open kitchen. From here, you have direct access to the outdoor terrace featuring an inviting pool. The kitchen will be fully equipped with modern appliances. Additionally, there is a guest toilet.

Modern living concept

Open kitchen

Open kitchen

Separate laundry room

Separate laundry room

Corridor and staircase

Corridor and staircase

Bedroom with upper terrace