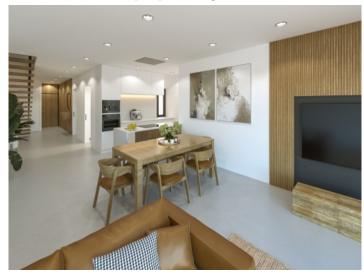

On the ground floor, there is a spacious living and dining area planned, seamlessly connected to an open kitchen. From here, you have direct access to the outdoor terrace featuring an inviting pool. The kitchen will be fully equipped with modern appliances. Additionally, there is a guest toilet.

house, Maria de la Salut

Terrace and pool area

Terrace and pool area

Living area with terrace access

Living area with terrace access

Open plan living area

Open plan living area

Modern living concept

Modern living concept

Open kitchen

Open kitchen

Separate laundry room

Separate laundry room

Corridor and staircase

Corridor and staircase

Bedroom with upper terrace