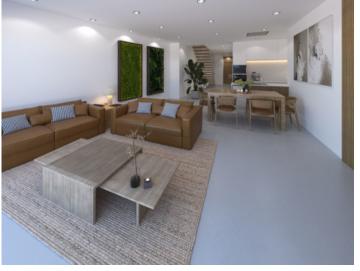

On the ground floor, there is a spacious living and dining area planned, seamlessly connected to an open kitchen. From here, you have direct access to the outdoor terrace featuring an inviting pool. The kitchen will be fully equipped with modern appliances. Additionally, there is a guest toilet.

house, Maria de la Salut

Terrace and pool area

Terrace and pool area

Living area with terrace access

Living area with terrace access

Open plan living area

Open plan living area

Modern living concept