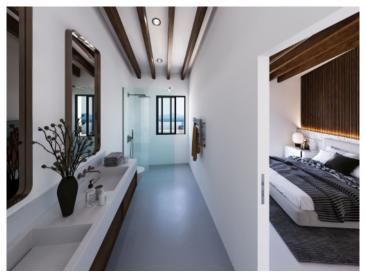

The upper floor includes 2 guest rooms and a bathroom. Additionally, the expansive master bedroom with its private bathroom and panoramic views is located on this floor.

The amenities include underfloor heating through an efficient heat pump, air conditioning, and built-in wardrobes in the bedrooms. A garage space for one car is also available.

Bedroom with upper terrace

Modern en suite bathroom

Modern en suite bathroom

Direct garage access

Direct garage access

Front view and garage

Front view and garage