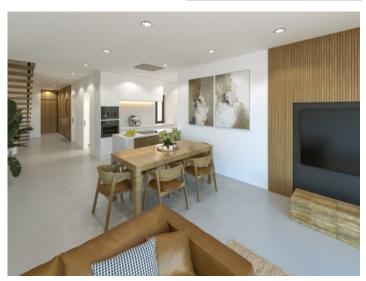

On the ground floor, there is a spacious living and dining area planned, seamlessly connected to an open kitchen. From here, you have direct access to the outdoor terrace featuring an inviting pool. The kitchen will be fully equipped with modern appliances. Additionally, there is a guest toilet.

Modern living concept

Open kitchen

Open kitchen

Separate laundry room

Separate laundry room

Corridor and staircase

Corridor and staircase

Bedroom with upper terrace