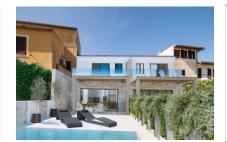

On the ground floor, there is a spacious living and dining area planned, seamlessly connected to an open kitchen. From here, you have direct access to the outdoor terrace featuring an inviting pool. The kitchen will be fully equipped with modern appliances. Additionally, there is a guest toilet.

house, Maria de la Salut

Terrace and pool area

Terrace and pool area

Living area with terrace access

Living area with terrace access

Open plan living area

Open plan living area

Modern living concept