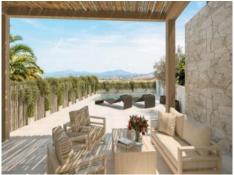

On the ground floor, there is a spacious living and dining area planned, seamlessly connected to an open kitchen. From here, you have direct access to the outdoor terrace featuring an inviting pool. The kitchen will be fully equipped with modern appliances. Additionally, there is a guest toilet.

house, Maria de la Salut

Terrace and pool area

Terrace and pool area

Living area with terrace access

Living area with terrace access

Open plan living area

Open plan living area

Modern living concept