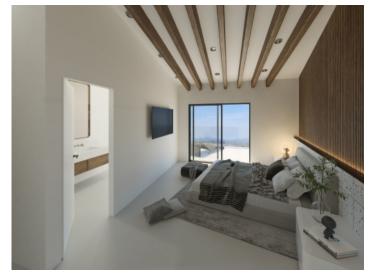

The upper floor includes 2 guest rooms and a bathroom. Additionally, the expansive master bedroom with its private bathroom and panoramic views is located on this floor.

The amenities include underfloor heating through an efficient heat pump, air conditioning, and built-in wardrobes in the bedrooms. A garage space for one car is also available.

Bedroom with upper terrace

Modern en suite bathroom

Modern en suite bathroom

Direct garage access

Direct garage access

Front view and garage

Front view and garage