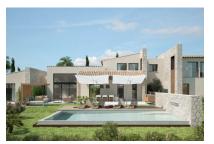

#### **Details:**

This new project foresees an enchanting finca and is situated between the villages of Llucmajor and Campos. It was submitted for approval and licencing six months ago.

It will have a constructed area of approx. 300 sqm and a living space of 140 sqm including 3 bedrooms and 3 bathrooms, with the special highlight of an infinity pool providing refreshment on hotter summer days. There will also be a relaxing sauna and 2 garage parking spaces.

The 19.900 sqm plot is located in a very quiet area surrounded by wonderful Mallorcan landscape, the ideal property for those seeking tranquility and relaxation.

Its exact price will depend upon the specifications required by its new owners, and many details can still be amended to fulfill their personal wishes.

house, Campos

View from above

View from above

Floor plan ground floor

Floor plan ground floor

Floor plan upper flor

Floor plan upper flor

Large outdoor area