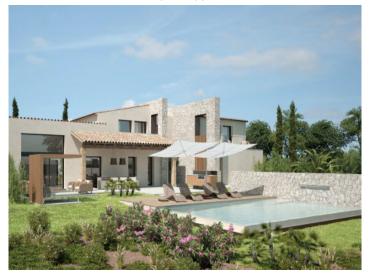

# Modern finca-project with infinity-pool on an absolutely tranquil plot of land between Llucmajor and Campos

constructed area: 288 m<sup>2</sup> energy certificate: in process

plot area: 19.900 m<sup>2</sup>

#### **Details:**

This new project foresees an enchanting finca and is situated between the villages of Llucmajor and Campos. It was submitted for approval and licencing six months ago.

It will have a constructed area of approx. 300 sqm and a living space of 140 sqm including 3 bedrooms and 3 bathrooms, with the special highlight of an infinity pool providing refreshment on hotter summer days. There will also be a relaxing sauna and 2 garage parking spaces.

The 19.900 sqm plot is located in a very quiet area surrounded by wonderful Mallorcan landscape, the ideal property for those seeking tranquility and relaxation.

Its exact price will depend upon the specifications required by its new owners, and many details can still be amended to fulfill their personal wishes.