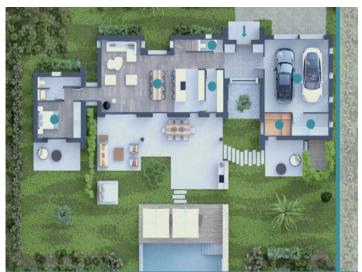

#### **Details:**

This new project foresees an enchanting finca and is situated between the villages of Llucmajor and Campos. It was submitted for approval and licencing six months ago.

It will have a constructed area of approx. 300 sqm and a living space of 140 sqm including 3 bedrooms and 3 bathrooms, with the special highlight of an infinity pool providing refreshment on hotter summer days. There will also be a relaxing sauna and 2 garage parking spaces.

house, Campos

View from above

View from above

Floor plan ground floor

Floor plan ground floor

Floor plan upper flor

Floor plan upper flor

Large outdoor area