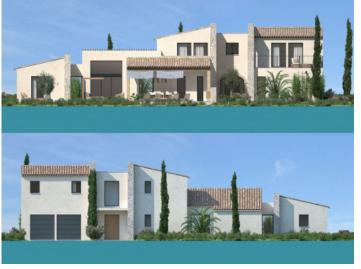

# Modern finca-project with infinity-pool on an absolutely tranquil plot of land between Llucmajor and Campos

constructed area: 288 m<sup>2</sup> energy certificate: in process

plot area: 19.900 m<sup>2</sup>

#### **Details:**

This new project foresees an enchanting finca and is situated between the villages of Llucmajor and Campos. It was submitted for approval and licencing six months ago.

It will have a constructed area of approx. 300 sqm and a living space of 140 sqm including 3 bedrooms and 3 bathrooms, with the special highlight of an infinity pool providing refreshment on hotter summer days. There will also be a relaxing sauna and 2 garage parking spaces.

The 19.900 sqm plot is located in a very quiet area surrounded by wonderful Mallorcan landscape, the ideal property for those seeking tranquility and relaxation.

Its exact price will depend upon the specifications required by its new owners, and many details can still be amended to fulfill their personal wishes.