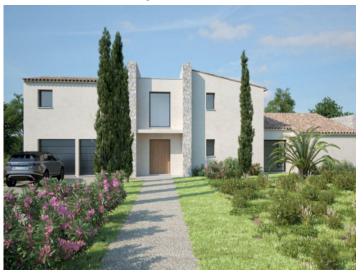

# Modern finca-project with infinity-pool on an absolutely tranquil plot of land between Llucmajor and Campos

constructed area: 288 m<sup>2</sup> energy certificate: in process

plot area: 19.900 m<sup>2</sup>

#### **Details:**

This new project foresees an enchanting finca and is situated between the villages of Llucmajor and Campos. It was submitted for approval and licencing six months ago.

It will have a constructed area of approx. 300 sqm and a living space of 140 sqm including 3 bedrooms and 3 bathrooms, with the special highlight of an infinity pool providing refreshment on hotter summer days. There will also be a relaxing sauna and 2 garage parking spaces.

The 19.900 sqm plot is located in a very quiet area surrounded by wonderful Mallorcan landscape, the ideal property for those seeking tranquility and relaxation.

Its exact price will depend upon the specifications required by its new owners, and many details can still be amended to fulfill their personal wishes.