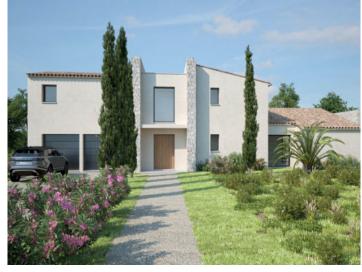

# Modern finca-project with infinity-pool on an absolutely tranquil plot of land between Llucmajor and Campos

constructed area: 288 m<sup>2</sup> energy certificate: in process

plot area: 19.900 m<sup>2</sup>

#### **Details:**

This new project foresees an enchanting finca and is situated between the villages of Llucmajor and Campos. It was submitted for approval and licencing six months ago.

It will have a constructed area of approx. 300 sqm and a living space of 140 sqm including 3 bedrooms and 3 bathrooms, with the special highlight of an infinity pool providing refreshment on hotter summer days. There will also be a relaxing sauna and 2 garage parking spaces.

The 19.900 sqm plot is located in a very quiet area surrounded by wonderful Mallorcan landscape, the ideal property for those seeking tranquility and relaxation.

Its exact price will depend upon the specifications required by its new owners, and many details can still be amended to fulfill their personal wishes.