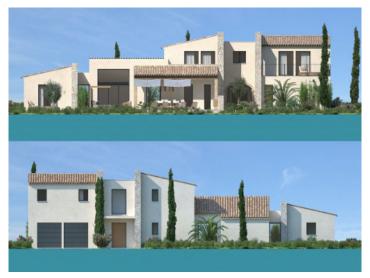

#### **Details:**

This new project foresees an enchanting finca and is situated between the villages of Llucmajor and Campos. It was submitted for approval and licencing six months ago.

It will have a constructed area of approx. 300 sqm and a living space of 140 sqm including 3 bedrooms and 3 bathrooms, with the special highlight of an infinity pool providing refreshment on hotter summer days. There will also be a relaxing sauna and 2 garage parking spaces.

Large outdoor area

Exterior view

Exterior view

Exterior view

Exterior view