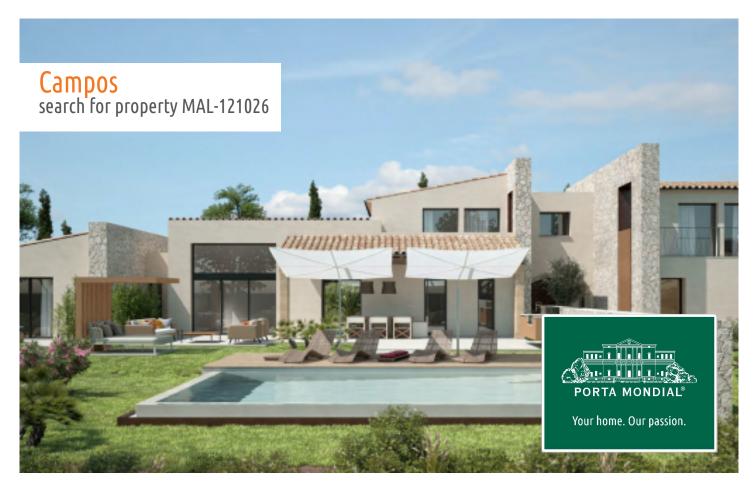

# Modern finca-project with infinity-pool on an absolutely tranquil plot of land between Llucmajor and Campos

constructed area: 288 m<sup>2</sup> energy certificate: in process

plot area: 19.900 m<sup>2</sup>

#### **Details:**

This new project foresees an enchanting finca and is situated between the villages of Llucmajor and Campos. It was submitted for approval and licencing six months ago.

It will have a constructed area of approx. 300 sqm and a living space of 140 sqm including 3 bedrooms and 3 bathrooms, with the special highlight of an infinity pool providing refreshment on hotter summer days. There will also be a relaxing sauna and 2 garage parking spaces.

The 19.900 sqm plot is located in a very quiet area surrounded by wonderful Mallorcan landscape, the ideal property for those seeking tranquility and relaxation.

Its exact price will depend upon the specifications required by its new owners, and many details can still be amended to fulfill their personal wishes.