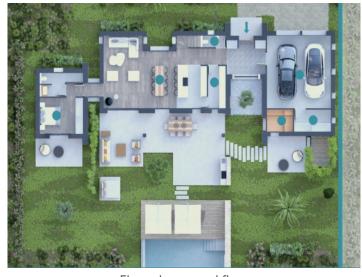

#### **Details:**

This new project foresees an enchanting finca and is situated between the villages of Llucmajor and Campos. It was submitted for approval and licencing six months ago.

It will have a constructed area of approx. 300 sqm and a living space of 140 sqm including 3 bedrooms and 3 bathrooms, with the special highlight of an infinity pool providing refreshment on hotter summer days. There will also be a relaxing sauna and 2 garage parking spaces.

house, Campos

View from above

View from above

Floor plan ground floor

Floor plan ground floor

Floor plan upper flor

Floor plan upper flor

Large outdoor area