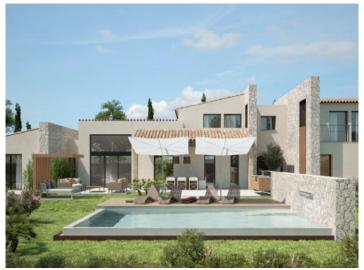

#### **Details:**

This new project foresees an enchanting finca and is situated between the villages of Llucmajor and Campos. It was submitted for approval and licencing six months ago.

It will have a constructed area of approx. 300 sqm and a living space of 140 sqm including 3 bedrooms and 3 bathrooms, with the special highlight of an infinity pool providing refreshment on hotter summer days. There will also be a relaxing sauna and 2 garage parking spaces.

The 19.900 sqm plot is located in a very quiet area surrounded by wonderful Mallorcan landscape, the ideal property for those seeking tranquility and relaxation.

Its exact price will depend upon the specifications required by its new owners, and many details can still be amended to fulfill their personal wishes.