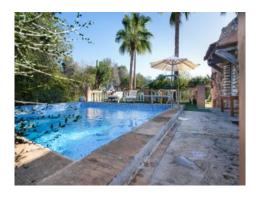

Next to the house there is also a sun terrace with ample space for several sun loungers adjoining the pool. The plot of almost 17,000 sqm offers meadows and pastures, a small pond, as well as orchards with lemon, orange, almond and cherry trees. There is also a tool shed, a separate workshop, and a brick-built stable.

The small harbour city of Portocolom and the romantic bays on the east coast are approx. a 15-minute drive away.

Beautiful pool area

Exterior view

Large covered terrace

Open plan living, dining area and kitchen