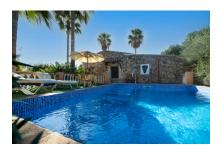

Next to the house there is also a sun terrace with ample space for several sun loungers adjoining the pool. The plot of almost 17,000 sqm offers meadows and pastures, a small pond, as well as orchards with lemon, orange, almond and cherry trees. There is also a tool shed, a separate workshop, and a brick-built stable.

The small harbour city of Portocolom and the romantic bays on the east coast are approx. a 15-minute drive away.

Beautiful pool area

Exterior view

Large covered terrace

Open plan living, dining area and kitchen