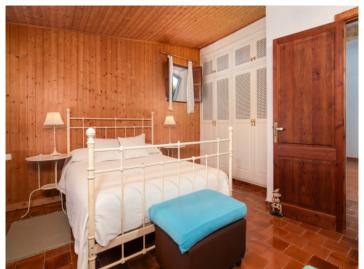

The old country farmhouse has been enlarged step by step and now has a living area of approx. 125 sqm. This is distributed over a single level with 3 double bedrooms with fitted wardrobes and 2 modernised bathrooms, and a spacious main living area combining the living and dining area, with a typical Mallorcan kitchen and an imposing fireplace for a cosy atmosphere in the cooler seasons of the year. Adjacent to the living area is a 70 sqm covered terrace with seating areas and a baking oven.

Living area with wooden beams

Fully equipped kitchen

One of 2 bedrooms

One of 2 bedrooms

One of 2 bathrooms

One of 2 bathrooms

Large plot size

Exterior view of the finca