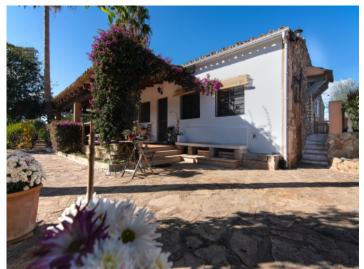

#### **Details:**

This charming, partially natural-stone cladded country house is idyllically located in the countryside near Son Mesquida, and provides a romantic home for horse lovers and those seeking a tranquil and romantic retreat.

The old country farmhouse has been enlarged step by step and now has a living area of approx. 125 sqm. This is distributed over a single level with 3 double bedrooms with fitted wardrobes and 2 modernised bathrooms, and a spacious main living area combining the living and dining area, with a typical Mallorcan kitchen and an imposing fireplace for a cosy atmosphere in the cooler seasons of the year. Adjacent to the living area is a 70 sqm covered terrace with seating areas and a baking oven.

The small harbour city of Portocolom and the romantic bays on the east coast are approx. a 15-minute drive away.

Beautiful pool area

Exterior view

Large covered terrace

Open plan living, dining area and kitchen