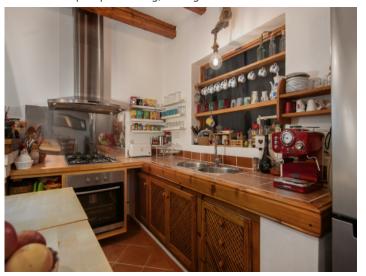

The old country farmhouse has been enlarged step by step and now has a living area of approx. 125 sqm. This is distributed over a single level with 3 double bedrooms with fitted wardrobes and 2 modernised bathrooms, and a spacious main living area combining the living and dining area, with a typical Mallorcan kitchen and an imposing fireplace for a cosy atmosphere in the cooler seasons of the year. Adjacent to the living area is a 70 sqm covered terrace with seating areas and a baking oven.

Living area with wooden beams

Fully equipped kitchen

One of 2 bedrooms

One of 2 bedrooms

One of 2 bathrooms

One of 2 bathrooms

Large plot size

Exterior view of the finca