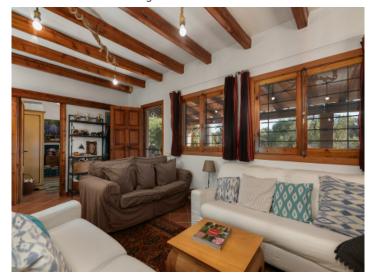

The old country farmhouse has been enlarged step by step and now has a living area of approx. 125 sqm. This is distributed over a single level with 3 double bedrooms with fitted wardrobes and 2 modernised bathrooms, and a spacious main living area combining the living and dining area, with a typical Mallorcan kitchen and an imposing fireplace for a cosy atmosphere in the cooler seasons of the year. Adjacent to the living area is a 70 sqm covered terrace with seating areas and a baking oven.

Living area with wooden beams

Fully equipped kitchen

One of 2 bedrooms

One of 2 bedrooms

One of 2 bathrooms

One of 2 bathrooms

Large plot size

Exterior view of the finca