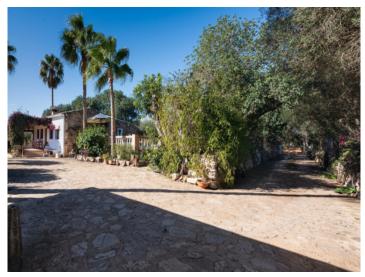

Next to the house there is also a sun terrace with ample space for several sun loungers adjoining the pool. The plot of almost 17,000 sqm offers meadows and pastures, a small pond, as well as orchards with lemon, orange, almond and cherry trees. There is also a tool shed, a separate workshop, and a brick-built stable.

The sunny plot is completely fenced with a gate, and a private well, solar panels and a wind energy- generator make the property completely independent from the public power supply.

This superb property presents an authentic country house for lovers of the authentic Mallorcan country life.

The small harbour city of Portocolom and the romantic bays on the east coast are approx. a 15-minute drive away.

Beautiful pool area

Exterior view

Large covered terrace

Open plan living, dining area and kitchen