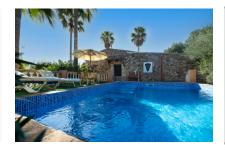

Next to the house there is also a sun terrace with ample space for several sun loungers adjoining the pool. The plot of almost 17,000 sqm offers meadows and pastures, a small pond, as well as orchards with lemon, orange, almond and cherry trees. There is also a tool shed, a separate workshop, and a brick-built stable.

The small harbour city of Portocolom and the romantic bays on the east coast are approx. a 15-minute drive away.

Beautiful pool area

Exterior view

Large covered terrace

Open plan living, dining area and kitchen