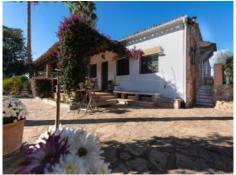

#### **Details:**

This charming, partially natural-stone cladded country house is idyllically located in the countryside near Son Mesquida, and provides a romantic home for horse lovers and those seeking a tranquil and romantic retreat.

The old country farmhouse has been enlarged step by step and now has a living area of approx. 125 sqm. This is distributed over a single level with 3 double bedrooms with fitted wardrobes and 2 modernised bathrooms, and a spacious main living area combining the living and dining area, with a typical Mallorcan kitchen and an imposing fireplace for a cosy atmosphere in the cooler seasons of the year. Adjacent to the living area is a 70 sqm covered terrace with seating areas and a baking oven.

The small harbour city of Portocolom and the romantic bays on the east coast are approx. a 15-minute drive away.

Beautiful pool area

Exterior view

Large covered terrace

Open plan living, dining area and kitchen