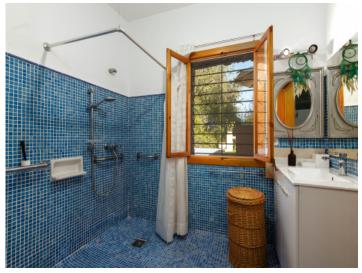

The old country farmhouse has been enlarged step by step and now has a living area of approx. 125 sqm. This is distributed over a single level with 3 double bedrooms with fitted wardrobes and 2 modernised bathrooms, and a spacious main living area combining the living and dining area, with a typical Mallorcan kitchen and an imposing fireplace for a cosy atmosphere in the cooler seasons of the year. Adjacent to the living area is a 70 sqm covered terrace with seating areas and a baking oven.

Living area with wooden beams

Fully equipped kitchen

One of 2 bedrooms

One of 2 bedrooms

One of 2 bathrooms

One of 2 bathrooms

Large plot size

Exterior view of the finca