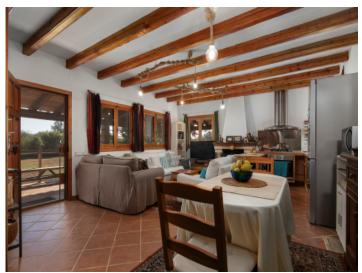

The old country farmhouse has been enlarged step by step and now has a living area of approx. 125 sqm. This is distributed over a single level with 3 double bedrooms with fitted wardrobes and 2 modernised bathrooms, and a spacious main living area combining the living and dining area, with a typical Mallorcan kitchen and an imposing fireplace for a cosy atmosphere in the cooler seasons of the year. Adjacent to the living area is a 70 sqm covered terrace with seating areas and a baking oven.

The small harbour city of Portocolom and the romantic bays on the east coast are approx. a 15-minute drive away.

Beautiful pool area

Exterior view

Large covered terrace

Open plan living, dining area and kitchen

Living area with wooden beams

Fully equipped kitchen

One of 2 bedrooms

One of 2 bedrooms

One of 2 bathrooms

One of 2 bathrooms

Large plot size

Exterior view of the finca