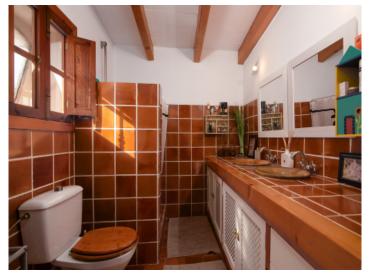

The old country farmhouse has been enlarged step by step and now has a living area of approx. 125 sqm. This is distributed over a single level with 3 double bedrooms with fitted wardrobes and 2 modernised bathrooms, and a spacious main living area combining the living and dining area, with a typical Mallorcan kitchen and an imposing fireplace for a cosy atmosphere in the cooler seasons of the year. Adjacent to the living area is a 70 sqm covered terrace with seating areas and a baking oven.

Living area with wooden beams

Fully equipped kitchen

One of 2 bedrooms

One of 2 bedrooms

One of 2 bathrooms

One of 2 bathrooms

Large plot size

Exterior view of the finca