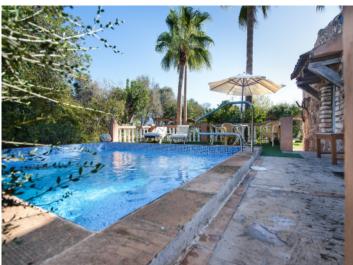

Next to the house there is also a sun terrace with ample space for several sun loungers adjoining the pool. The plot of almost 17,000 sqm offers meadows and pastures, a small pond, as well as orchards with lemon, orange, almond and cherry trees. There is also a tool shed, a separate workshop, and a brick-built stable.

The small harbour city of Portocolom and the romantic bays on the east coast are approx. a 15-minute drive away.

Beautiful pool area

Exterior view

Large covered terrace

Open plan living, dining area and kitchen