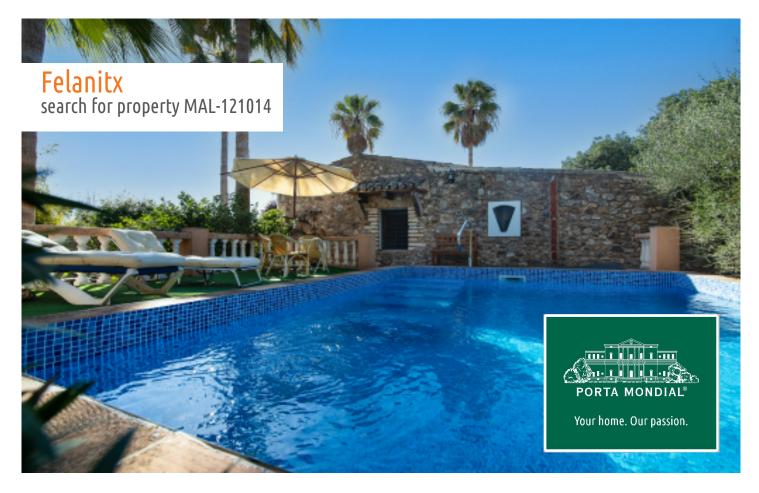

# Idyllic, self-sufficient finca with great charm in Son Mesquida, Felanitx

constructed area: 195 m<sup>2</sup> energy certificate: f

plot area: 16.800 m<sup>2</sup>

bedrooms: 3 bathrooms: 2

sea view: - **price:** € 675,000.-

Next to the house there is also a sun terrace with ample space for several sun loungers adjoining the pool. The plot of almost 17,000 sqm offers meadows and pastures, a small pond, as well as orchards with lemon, orange, almond and cherry trees. There is also a tool shed, a separate workshop, and a brick-built stable.

The small harbour city of Portocolom and the romantic bays on the east coast are approx. a 15-minute drive away.

Beautiful pool area

Exterior view

Large covered terrace

Open plan living, dining area and kitchen