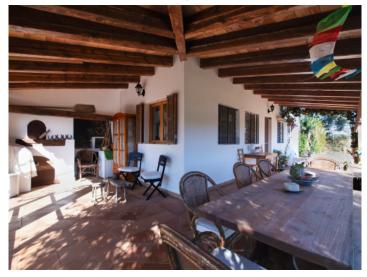

The old country farmhouse has been enlarged step by step and now has a living area of approx. 125 sqm. This is distributed over a single level with 3 double bedrooms with fitted wardrobes and 2 modernised bathrooms, and a spacious main living area combining the living and dining area, with a typical Mallorcan kitchen and an imposing fireplace for a cosy atmosphere in the cooler seasons of the year. Adjacent to the living area is a 70 sqm covered terrace with seating areas and a baking oven.

The small harbour city of Portocolom and the romantic bays on the east coast are approx. a 15-minute drive away.

Beautiful pool area

Exterior view

Large covered terrace

Open plan living, dining area and kitchen