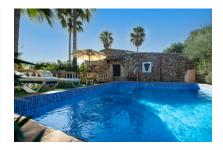

Next to the house there is also a sun terrace with ample space for several sun loungers adjoining the pool. The plot of almost 17,000 sqm offers meadows and pastures, a small pond, as well as orchards with lemon, orange, almond and cherry trees. There is also a tool shed, a separate workshop, and a brick-built stable.

The small harbour city of Portocolom and the romantic bays on the east coast are approx. a 15-minute drive away.

Beautiful pool area

Exterior view

Large covered terrace

Open plan living, dining area and kitchen