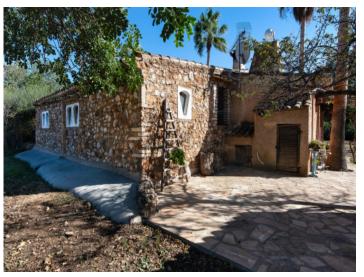

#### **Details:**

This charming, partially natural-stone cladded country house is idyllically located in the countryside near Son Mesquida, and provides a romantic home for horse lovers and those seeking a tranquil and romantic retreat.

The small harbour city of Portocolom and the romantic bays on the east coast are approx. a 15-minute drive away.

Beautiful pool area

Exterior view

Large covered terrace

Open plan living, dining area and kitchen

Living area with wooden beams

Fully equipped kitchen

One of 2 bedrooms

One of 2 bedrooms

One of 2 bathrooms

One of 2 bathrooms

Large plot size

Exterior view of the finca