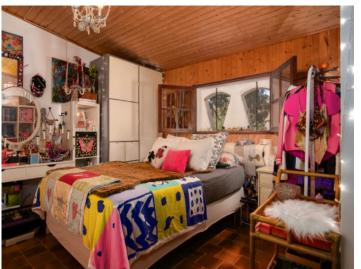

The old country farmhouse has been enlarged step by step and now has a living area of approx. 125 sqm. This is distributed over a single level with 3 double bedrooms with fitted wardrobes and 2 modernised bathrooms, and a spacious main living area combining the living and dining area, with a typical Mallorcan kitchen and an imposing fireplace for a cosy atmosphere in the cooler seasons of the year. Adjacent to the living area is a 70 sqm covered terrace with seating areas and a baking oven.

Living area with wooden beams

Fully equipped kitchen

One of 2 bedrooms

One of 2 bedrooms

One of 2 bathrooms

One of 2 bathrooms

Large plot size

Exterior view of the finca