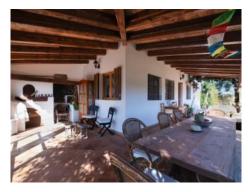

The old country farmhouse has been enlarged step by step and now has a living area of approx. 125 sqm. This is distributed over a single level with 3 double bedrooms with fitted wardrobes and 2 modernised bathrooms, and a spacious main living area combining the living and dining area, with a typical Mallorcan kitchen and an imposing fireplace for a cosy atmosphere in the cooler seasons of the year. Adjacent to the living area is a 70 sqm covered terrace with seating areas and a baking oven.

The small harbour city of Portocolom and the romantic bays on the east coast are approx. a 15-minute drive away.

Beautiful pool area

Exterior view

Large covered terrace

Open plan living, dining area and kitchen