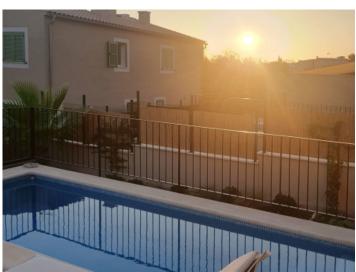

The designer fitted kitchen perfectly matches the large-format stone tiles throughout the house. The roof terrace with sea views and the pool with automatic control invite you to relax. A large terrace with awning and the sunny garden ensure relaxing hours outdoors. All windows are fitted with fly screen roller blinds or sliding accordion doors.

.

Pool

Garden

Terrace

Dining area

Bedroom

Bathroom

Sea views