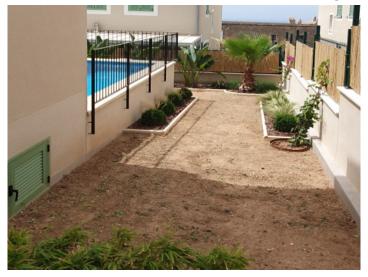

The designer fitted kitchen perfectly matches the large-format stone tiles throughout the house. The roof terrace with sea views and the pool with automatic control invite you to relax. A large terrace with awning and the sunny garden ensure relaxing hours outdoors. All windows are fitted with fly screen roller blinds or sliding accordion doors.

.

Pool

Garden

Terrace

Dining area

Bedroom

Bathroom

Sea views

Garden