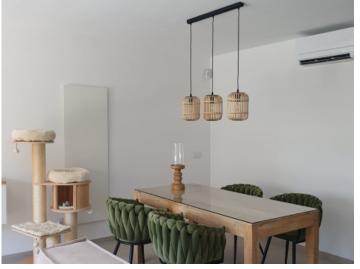

#### **Details:**

This impressive new build property in Sa Cabaneta offers 4 spacious rooms and partial sea views. With 3 bathrooms, including 2 with showers and one with a bathtub, the property ensures comfort. Air conditioning units in every room provide an individual feel-good climate, while solar panels heat the water efficiently and cost-effectively.

The designer fitted kitchen perfectly matches the large-format stone tiles throughout the house. The roof terrace with sea views and the pool with automatic control invite you to relax. A large terrace with awning and the sunny garden ensure relaxing hours outdoors. All windows are fitted with fly screen roller blinds or sliding accordion doors.

.

Pool

Garden

Terrace

Dining area

Bedroom

Bathroom

Sea views