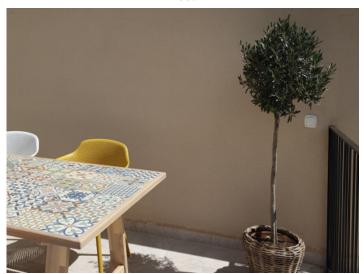

The designer fitted kitchen perfectly matches the large-format stone tiles throughout the house. The roof terrace with sea views and the pool with automatic control invite you to relax. A large terrace with awning and the sunny garden ensure relaxing hours outdoors. All windows are fitted with fly screen roller blinds or sliding accordion doors.

.

Pool

Garden

Terrace

Dining area

Bedroom

Bathroom

Sea views