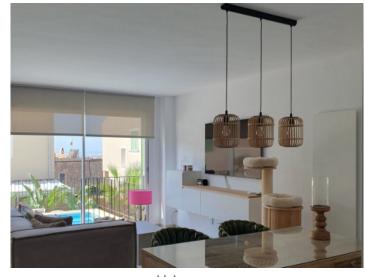

#### **Details:**

This impressive new build property in Sa Cabaneta offers 4 spacious rooms and partial sea views. With 3 bathrooms, including 2 with showers and one with a bathtub, the property ensures comfort. Air conditioning units in every room provide an individual feel-good climate, while solar panels heat the water efficiently and cost-effectively.

The designer fitted kitchen perfectly matches the large-format stone tiles throughout the house. The roof terrace with sea views and the pool with automatic control invite you to relax. A large terrace with awning and the sunny garden ensure relaxing hours outdoors. All windows are fitted with fly screen roller blinds or sliding accordion doors.

.

Pool

Garden

Terrace

Dining area

Bedroom

Bathroom

Sea views