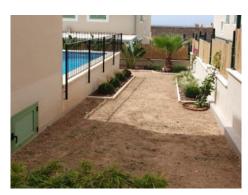

The designer fitted kitchen perfectly matches the large-format stone tiles throughout the house. The roof terrace with sea views and the pool with automatic control invite you to relax. A large terrace with awning and the sunny garden ensure relaxing hours outdoors. All windows are fitted with fly screen roller blinds or sliding accordion doors.

Garden