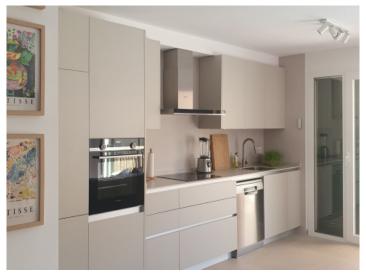

The designer fitted kitchen perfectly matches the large-format stone tiles throughout the house. The roof terrace with sea views and the pool with automatic control invite you to relax. A large terrace with awning and the sunny garden ensure relaxing hours outdoors. All windows are fitted with fly screen roller blinds or sliding accordion doors.