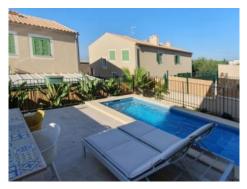

The designer fitted kitchen perfectly matches the large-format stone tiles throughout the house. The roof terrace with sea views and the pool with automatic control invite you to relax. A large terrace with awning and the sunny garden ensure relaxing hours outdoors. All windows are fitted with fly screen roller blinds or sliding accordion doors.

.

Pool

Garden

Terrace

Dining area

Bedroom

Bathroom

Sea views