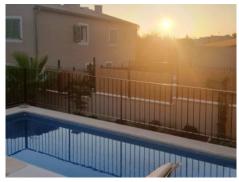

The designer fitted kitchen perfectly matches the large-format stone tiles throughout the house. The roof terrace with sea views and the pool with automatic control invite you to relax. A large terrace with awning and the sunny garden ensure relaxing hours outdoors. All windows are fitted with fly screen roller blinds or sliding accordion doors.

.

Pool

Garden

Terrace

Dining area

Bedroom

Bathroom

Sea views