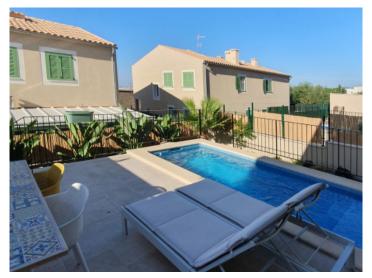

The designer fitted kitchen perfectly matches the large-format stone tiles throughout the house. The roof terrace with sea views and the pool with automatic control invite you to relax. A large terrace with awning and the sunny garden ensure relaxing hours outdoors. All windows are fitted with fly screen roller blinds or sliding accordion doors.

.

Pool

Garden

Terrace

Dining area

Bedroom

Bathroom

Sea views

Garden