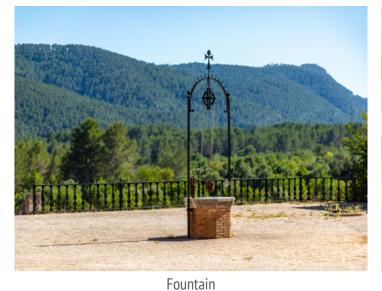

In one of the side wings there is a massive old oil mill, and parts of the property are decorated by the remains of an antique aqueduct. Water is supplied by a private well which fills a huge safreig, (ancient water cistern), with the size of an olympic swimming pool.