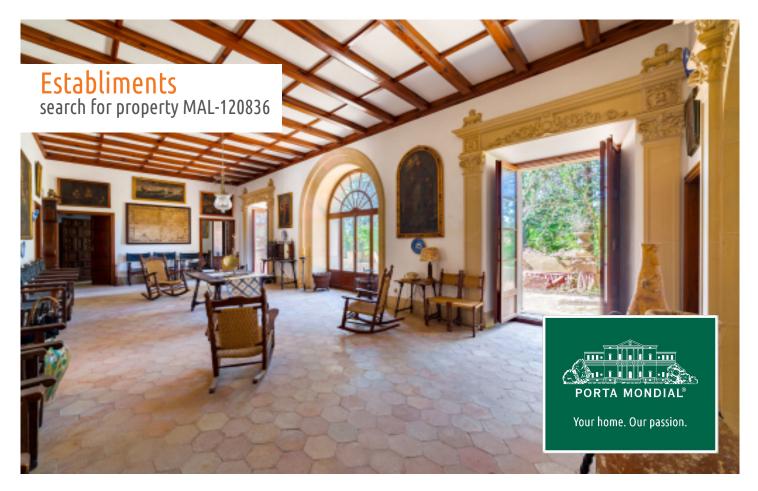

## **Details:**

This unique, 18th century country estate stands on land of around 250 hectares in Establiments. The wonderful and very well preserved property nestles like a jewel between the gentle hills, and the endless nature, absolute tranquillity, and breathtakong panoramas over the surrounding landscape and the Tramuntana make it quite exceptional.

Its approx. 8.000 sqm of constructed area is distributed over the main house with 2 wings, an annex building, diverse stables, sheds, and a private chapel which stands in the parklike garden of the house with its old, established tree population.

Fittings and furnishings inside the main house remain in their original antique condition, and accommodation includes typical living and guest lounges, numerous bedrooms, some with en-suite bathrooms, dressing rooms, kitchens, bathrooms, and personnel accommodation.

The property is in an all-round good condition, although requiring renovation, and would be ideal for investment for use as a private refuge, an agricultural holding, for agrotourism, as a hotel, or as a comprehensive concept.