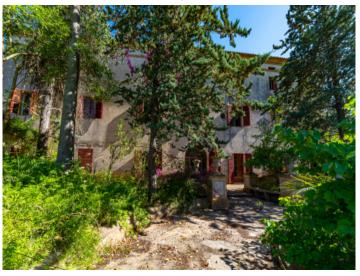

Its approx. 8.000 sqm of constructed area is distributed over the main house with 2 wings, an annex building, diverse stables, sheds, and a private chapel which stands in the parklike garden of the house with its old, established tree population.

Establiments search for property MAL-120836

Your home. Our passion.

Chapel

Finca

Finca

Plot