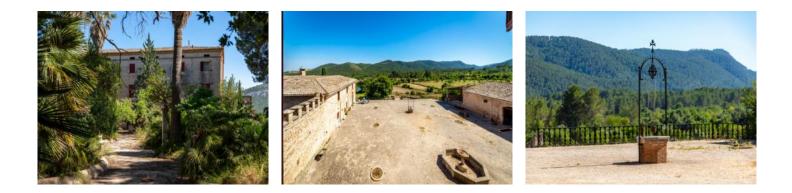

Its approx. 8.000 sqm of constructed area is distributed over the main house with 2 wings, an annex building, diverse stables, sheds, and a private chapel which stands in the parklike garden of the house with its old, established tree population.

In one of the side wings there is a massive old oil mill, and parts of the property are decorated by the remains of an antique aqueduct. Water is supplied by a private well which fills a huge safreig, (ancient water cistern), with the size of an olympic swimming pool.

## Location & surrounding area:

Establiments is a popular and still-authentic Mallorcan village which adjoins the north-east of the island capital. Most of the buildings there are detached houses. Due to its former independence Establiments offers the complete infrastructure of a village including schools, shopping possibilities, bars and restaurants, and apart from that has perfect connections to the town centre.