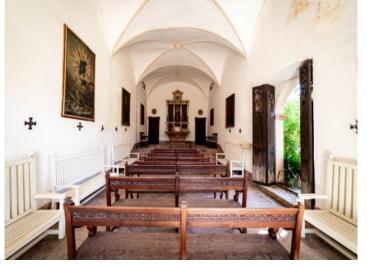

Its approx. 8.000 sqm of constructed area is distributed over the main house with 2 wings, an annex building, diverse stables, sheds, and a private chapel which stands in the parklike garden of the house with its old, established tree population.

Establiments search for property MAL-120836

Your home. Our passion.

Chapel

Finca

Finca

Plot