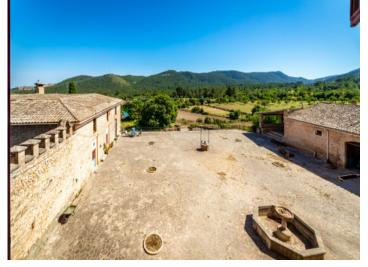

Its approx. 8.000 sqm of constructed area is distributed over the main house with 2 wings, an annex building, diverse stables, sheds, and a private chapel which stands in the parklike garden of the house with its old, established tree population.

Establiments search for property MAL-120836

Your home. Our passion.

Chapel

Finca

Finca

Plot