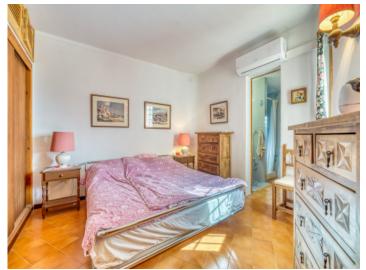

#### **Details:**

This house was built in the 70s and officially has 90 square meters of living space spread over 2 double bedrooms, a single bedroom, a separate bathroom, a bathroom en suite, a living area and a separate kitchen.

Terrace and entrance

Living area

Dining area

Kitchen Bedroom

Bedroom

Bathroom

Bathroom

Wintergarden