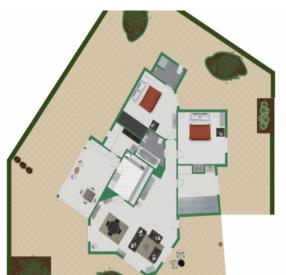

#### **Details:**

This house was built in the 70s and officially has 90 square meters of living space spread over 2 double bedrooms, a single bedroom, a separate bathroom, a bathroom en suite, a living area and a separate kitchen.

In addition, there is a covered, enclosed terrace that functions as a conservatory, as well as an open terrace facing south. The spectacular flat roof terrace offers breathtaking views of the bay of Alcudia.

A separate garage is also available.

The house is in need of slight renovation and was previously used purely as a vacation property. The plot is easy to maintain.

Terrace and entrance

Living area

Dining area

Kitchen Bedroom

Bedroom

Bathroom

Bathroom

Wintergarden