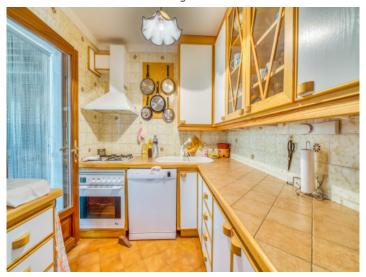

#### **Details:**

This house was built in the 70s and officially has 90 square meters of living space spread over 2 double bedrooms, a single bedroom, a separate bathroom, a bathroom en suite, a living area and a separate kitchen.

Terrace and entrance

Living area

Dining area

Kitchen Bedroom

Bedroom

Bathroom

Bathroom

Wintergarden