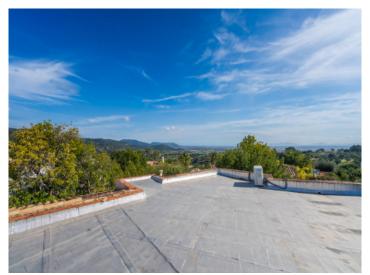

In addition, there is a covered, enclosed terrace that functions as a conservatory, as well as an open terrace facing south. The spectacular flat roof terrace offers breathtaking views of the bay of Alcudia.

Terrace

Ground floor

Roof terrace

Terraces

Energy certificate