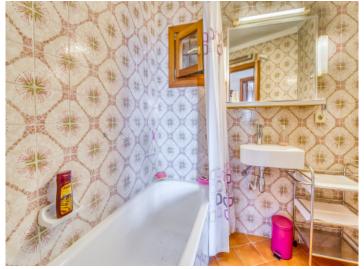

#### **Details:**

This house was built in the 70s and officially has 90 square meters of living space spread over 2 double bedrooms, a single bedroom, a separate bathroom, a bathroom en suite, a living area and a separate kitchen.

Terrace and entrance

Living area

Dining area

Kitchen Bedroom

Bedroom

Bathroom

Bathroom

Wintergarden