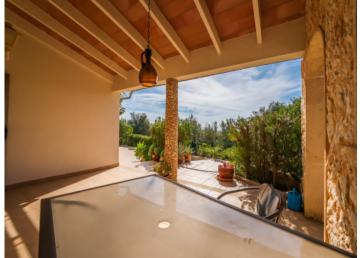

In addition, there is a covered, enclosed terrace that functions as a conservatory, as well as an open terrace facing south. The spectacular flat roof terrace offers breathtaking views of the bay of Alcudia.

A separate garage is also available.

The house is in need of slight renovation and was previously used purely as a vacation property. The plot is easy to maintain.