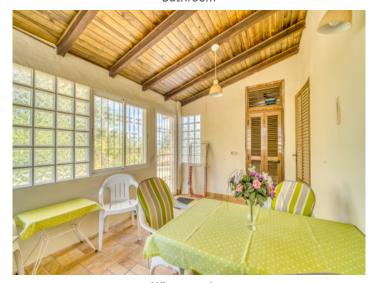

In addition, there is a covered, enclosed terrace that functions as a conservatory, as well as an open terrace facing south. The spectacular flat roof terrace offers breathtaking views of the bay of Alcudia.

Terrace and entrance

Living area

Dining area

Kitchen Bedroom

Bedroom

Bathroom

Bathroom

Wintergarden