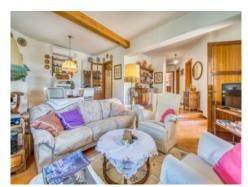

#### **Details:**

This house was built in the 70s and officially has 90 square meters of living space spread over 2 double bedrooms, a single bedroom, a separate bathroom, a bathroom en suite, a living area and a separate kitchen.

Terrace and entrance

Living area

Dining area

Kitchen Bedroom

Bedroom

Bathroom

Bathroom

Wintergarden