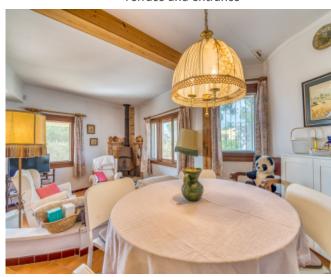

#### **Details:**

This house was built in the 70s and officially has 90 square meters of living space spread over 2 double bedrooms, a single bedroom, a separate bathroom, a bathroom en suite, a living area and a separate kitchen.

Terrace and entrance

Living area

Dining area

Kitchen Bedroom

Bedroom

Bathroom

Bathroom

Wintergarden