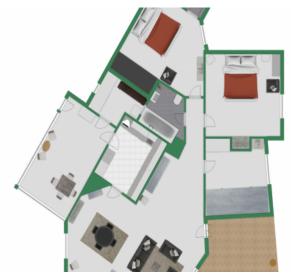

Terrace and entrance

Living area

Dining area

Kitchen Bedroom

Bedroom

Bathroom

Bathroom

Wintergarden