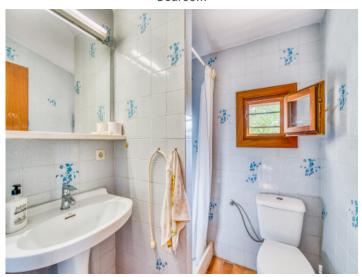

#### **Details:**

This house was built in the 70s and officially has 90 square meters of living space spread over 2 double bedrooms, a single bedroom, a separate bathroom, a bathroom en suite, a living area and a separate kitchen.

Terrace and entrance

Living area

Dining area

Kitchen Bedroom

Bedroom

Bathroom

Bathroom

Wintergarden