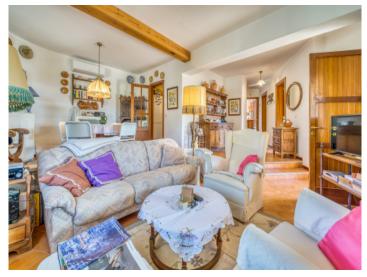

#### **Details:**

This house was built in the 70s and officially has 90 square meters of living space spread over 2 double bedrooms, a single bedroom, a separate bathroom, a bathroom en suite, a living area and a separate kitchen.

Terrace and entrance

Living area

Dining area

Kitchen Bedroom

Bedroom

Bathroom

Bathroom

Wintergarden