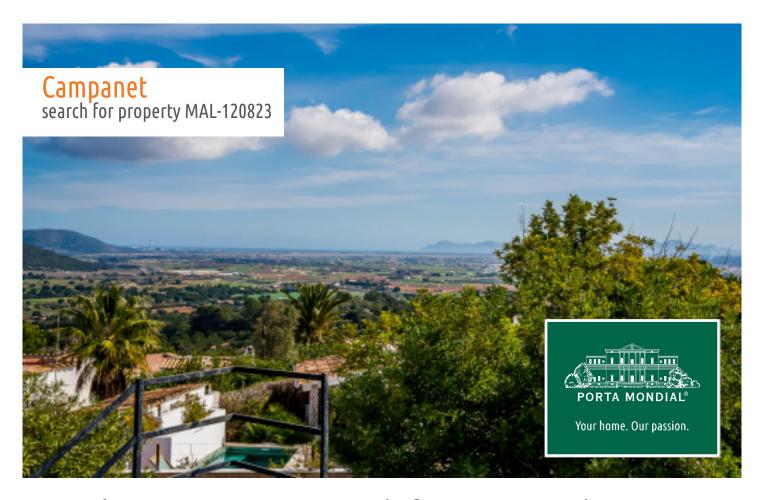

# Dream home in Campanet in need of renovation with separate garage and roof terrace

constructed area: 92 m<sup>2</sup> energy certificate: e

plot area: 700 m<sup>2</sup>

bedrooms: 3 bathrooms: 2

sea view: ✓ **price: € 495,000.-**

In addition, there is a covered, enclosed terrace that functions as a conservatory, as well as an open terrace facing south. The spectacular flat roof terrace offers breathtaking views of the bay of Alcudia.

#### Location & surrounding area:

The North of Mallorca also offers a wide selection of charming areas, particularly inland. It has many pretty, yet typical small Mallorcan villages such as Campanet, Buger, Muro or Santa Margarita, which each offer a first hand experience of authentic island life and a taste of the original culture of this enchanting Mediterranean island as well as boasting their own unique characters. There are several alternatives to Pollensa or Alcudia if you want to look for a romantic town house or a secluded country house that's close to the beach. Especially Campanet and Buger each with immediate access to the 2006 created motorway between Palma-Alcudia, provide a further advantage in that it only takes 25 minutes to reach Palma by car.