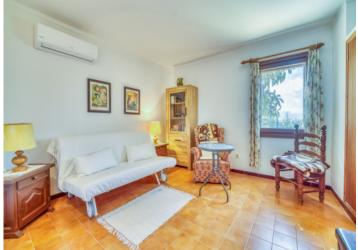

#### **Details:**

This house was built in the 70s and officially has 90 square meters of living space spread over 2 double bedrooms, a single bedroom, a separate bathroom, a bathroom en suite, a living area and a separate kitchen.

Terrace and entrance

Living area

Dining area

Kitchen Bedroom

Bedroom

Bathroom

Bathroom

Wintergarden