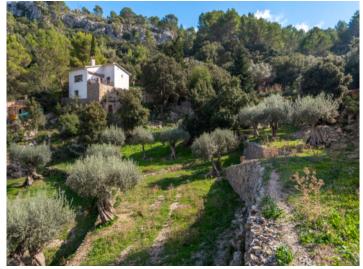

# Finca in Puigpunyent on a large plot with panoramic views and great privacy

constructed area: 164 m<sup>2</sup> energy certificate: g

plot area: 4.300 m<sup>2</sup>

bedrooms: 2 bathrooms: 2

sea view: - **price:** € **670,000.-**

#### **Details:**

This exclusive Mallorcan finca estate offers breathtaking views of the Sierra de Tramuntana together with serene tranquility and absolute privacy.

The spacious plot with its beautiful agricultural terraces is populated with numerous olive trees and various plants, providing the opportunity to come together with nature in your own private oasis. There is also a barbecue area providing unforgettable outdoor moments, whilst the elevated location of the property allows you always to feel on top of the world.