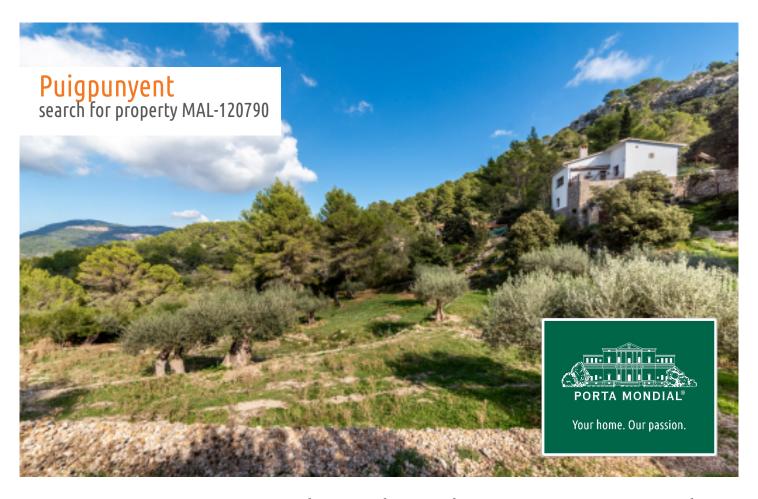

# Finca in Puigpunyent on a large plot with panoramic views and great privacy

constructed area: 164 m<sup>2</sup> energy certificate: g

plot area: 4.300 m<sup>2</sup>

bedrooms: 2 bathrooms: 2

sea view: - **price:** € **670,000.-**

#### **Details:**

This exclusive Mallorcan finca estate offers breathtaking views of the Sierra de Tramuntana together with serene tranquility and absolute privacy.

The spacious plot with its beautiful agricultural terraces is populated with numerous olive trees and various plants, providing the opportunity to come together with nature in your own private oasis. There is also a barbecue area providing unforgettable outdoor moments, whilst the elevated location of the property allows you always to feel on top of the world.

#### **Location & surrounding area:**

Puigpunyent belongs to the typical villages of the Tramuntana and has developed in centuries and so created its own identity. The village has grown slowly also in the last years without any massive construction. In this place it appears that time has stopped so the calmness of the mountains can be enjoyed. The architecture of the village is very interesting by the diverse houses that are characterised by facades that are covered by the majority with natural stones of the mountains of the Tramuntana. The capital Palma can be reached in only 20 minutes. The properties here are in demand and the price level is high by the scarce offer.