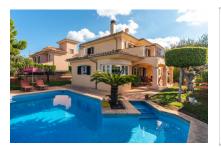

# Mediterranean, detached house in a popular residential area in Puig de Ros

constructed area: 228 m<sup>2</sup> energy certificate: e

plot area: 664 m<sup>2</sup>

bedrooms: 4 bathrooms: 3

sea view: - **price: € 1,130,000.-**

#### **Details:**

This impressive villa in Puig de Ros presents a luxurious, Mediterranean-style living experience. Its 4 spacious bedrooms and 3 elegantly-designed bathrooms offer ample space for family and friends, and an inviting fireplace and modern air conditioning assure a year-round comfortable atmosphere.

A private pool and covered terrace offer the perfect places to relax and enjoy the summer weather, together with a balcony providing breathtaking views of the surrounding area, and the Mediterranean style of the property continuously conveying a timeless charm.