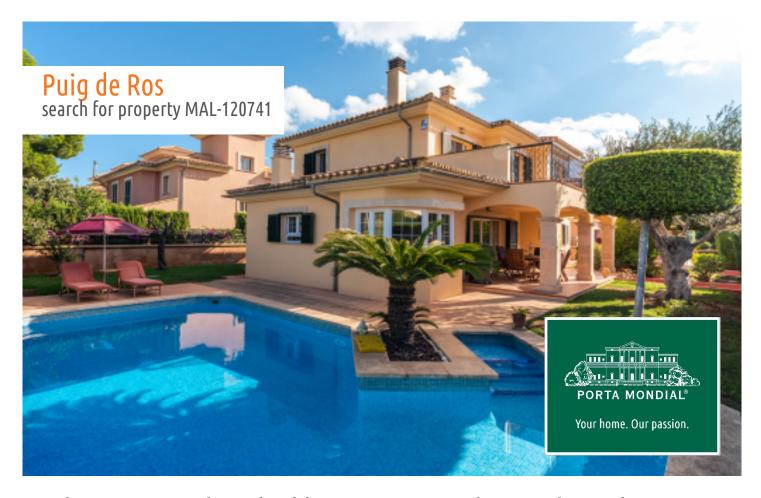

# Mediterranean, detached house in a popular residential area in Puig de Ros

constructed area: 228 m<sup>2</sup> energy certificate: e

plot area: 664 m<sup>2</sup>

bedrooms: 4 bathrooms: 3

sea view: - **price: € 1,130,000.-**

#### **Details:**

This impressive villa in Puig de Ros presents a luxurious, Mediterranean-style living experience. Its 4 spacious bedrooms and 3 elegantly-designed bathrooms offer ample space for family and friends, and an inviting fireplace and modern air conditioning assure a year-round comfortable atmosphere.

A private pool and covered terrace offer the perfect places to relax and enjoy the summer weather, together with a balcony providing breathtaking views of the surrounding area, and the Mediterranean style of the property continuously conveying a timeless charm.

Convenient everyday life is made possible by the proximity to an excellent infrastructure, and the spacious garage provides additional security.

This exceptional villa presents more than just a home - it embodies everything a Mediterranean lifestyle in Mallorca brings.