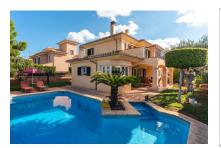

# Mediterranean, detached house in a popular residential area in Puig de Ros

constructed area: 228 m<sup>2</sup> energy certificate: e

plot area: 664 m<sup>2</sup>

bedrooms: 4 bathrooms: 3

sea view: - **price: € 1,130,000.-**

#### **Details:**

This impressive villa in Puig de Ros presents a luxurious, Mediterranean-style living experience. Its 4 spacious bedrooms and 3 elegantly-designed bathrooms offer ample space for family and friends, and an inviting fireplace and modern air conditioning assure a year-round comfortable atmosphere.

A private pool and covered terrace offer the perfect places to relax and enjoy the summer weather, together with a balcony providing breathtaking views of the surrounding area, and the Mediterranean style of the property continuously conveying a timeless charm.

Large pool area

Covered terrace

Living area with access to a terrace

Open living and dining area

Large dining area

Modern, live-in kitchen

Fully equipped kitchen

Master bedroom with access to a terrace

Large sunny terrace

Large double bedroom

Bathroom with bathtub

Bathroom with shower

Entrance area

Ample sunny terrace

Lovely pool area

Covered terrace