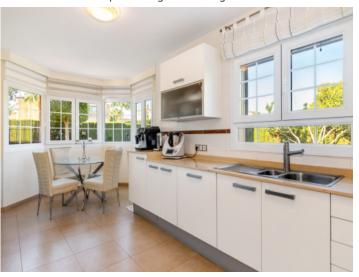

Large pool area

Covered terrace

Living area with access to a terrace

Open living and dining area

Large dining area

Modern, live-in kitchen

Fully equipped kitchen

Master bedroom with access to a terrace