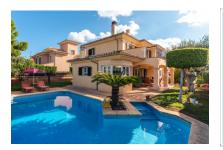

# Mediterranean, detached house in a popular residential area in Puig de Ros

constructed area: 228 m<sup>2</sup> energy certificate: e

plot area: 664 m<sup>2</sup>

bedrooms: 4 bathrooms: 3

sea view: - **price: € 1,130,000.-**

#### **Details:**

This impressive villa in Puig de Ros presents a luxurious, Mediterranean-style living experience. Its 4 spacious bedrooms and 3 elegantly-designed bathrooms offer ample space for family and friends, and an inviting fireplace and modern air conditioning assure a year-round comfortable atmosphere.

A private pool and covered terrace offer the perfect places to relax and enjoy the summer weather, together with a balcony providing breathtaking views of the surrounding area, and the Mediterranean style of the property continuously conveying a timeless charm.