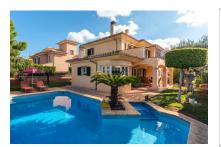

# Mediterranean, detached house in a popular residential area in Puig de Ros

constructed area: 228 m<sup>2</sup> energy certificate: e

plot area: 664 m<sup>2</sup>

bedrooms: 4 bathrooms: 3

sea view: - **price: € 1,130,000.-**

#### **Details:**

This impressive villa in Puig de Ros presents a luxurious, Mediterranean-style living experience. Its 4 spacious bedrooms and 3 elegantly-designed bathrooms offer ample space for family and friends, and an inviting fireplace and modern air conditioning assure a year-round comfortable atmosphere.

A private pool and covered terrace offer the perfect places to relax and enjoy the summer weather, together with a balcony providing breathtaking views of the surrounding area, and the Mediterranean style of the property continuously conveying a timeless charm.