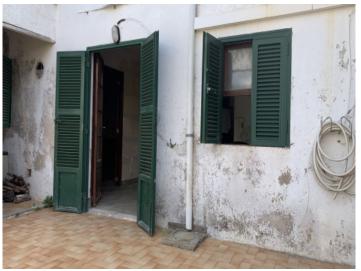

## **Details:**

Built in 1950, this typical village-house is located in the municipality of Moscari. It has an 80 sqm garden and a living area of 215 sqm.

Its living space is distributed over 5 rooms which include a spacious dining room, and a kitchen with access to the garden.

The house requires some renovation but offers great potential, and with a comprehensive refurbishment could be transformed into a beautiful family home which provides impressive views of the Tramuntana mountain range.