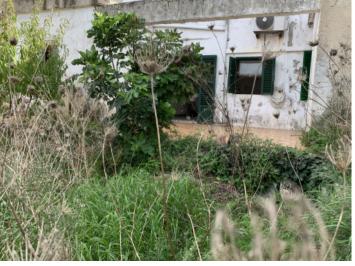

## **Details:**

Built in 1950, this typical village-house is located in the municipality of Moscari. It has an 80 sqm garden and a living area of 215 sqm.

Its living space is distributed over 5 rooms which include a spacious dining room, and a kitchen with access to the garden.

If desired it would also be possible to build a compact pool in the garden area for refreshing dips on the hotter summer days.

Moscari search for property MAL-120531