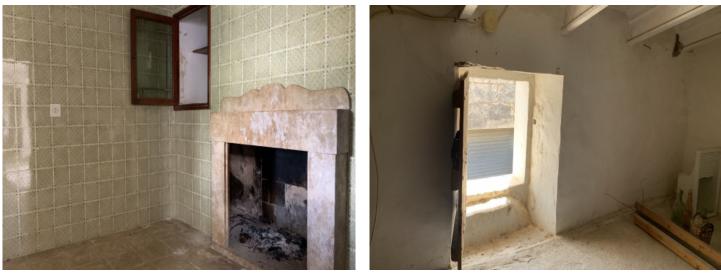

## **Details:**

Built in 1950, this typical village-house is located in the municipality of Moscari. It has an 80 sqm garden and a living area of 215 sqm.

Its living space is distributed over 5 rooms which include a spacious dining room, and a kitchen with access to the garden.

The house requires some renovation but offers great potential, and with a comprehensive refurbishment could be transformed into a beautiful family home which provides impressive views of the Tramuntana mountain range.