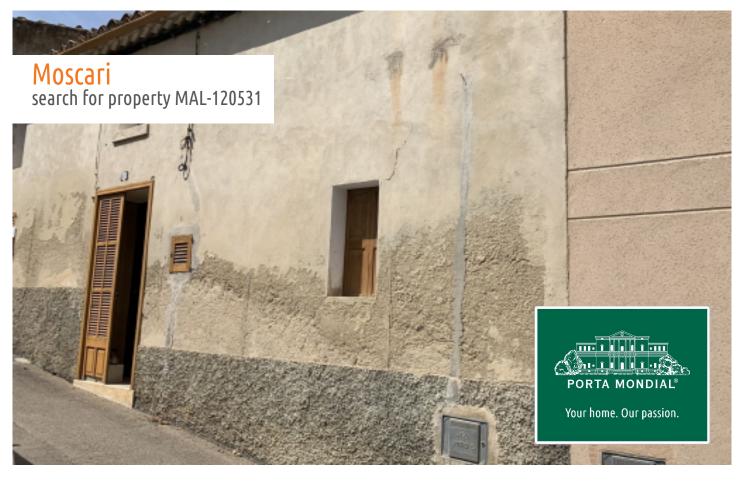

Moscari search for property MAL-120531

## **Details:**

Built in 1950, this typical village-house is located in the municipality of Moscari. It has an 80 sqm garden and a living area of 215 sqm.

Its living space is distributed over 5 rooms which include a spacious dining room, and a kitchen with access to the garden.

The house requires some renovation but offers great potential, and with a comprehensive refurbishment could be transformed into a beautiful family home which provides impressive views of the Tramuntana mountain range.