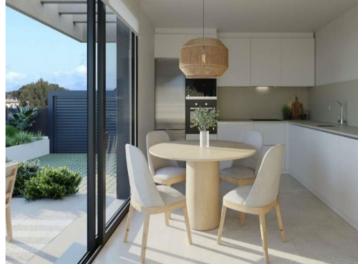

#### **Details:**

This very modern semi-detached house is equipped with ample modern amenities, and is situated in the beautiful coastal area of Puiq de Ros.

During its design great care was taken to assure the presence of ample natural light.

There is also a choice of different colour combinations for bathrooms, tiles and basic specification.

The location of the houses one behind the other assures privacy, and provides more garden space.

In a clear commitment to the environment, efforts have been made to save energy and to fulfil the strictest sustainability criteria. Large living spaces have been designed to ensure a high level of living comfort, with the integration of outdoor spaces with the interiors playing a major role here.

Exterior view

Roof terrace

Living and dining area with terrace access

Open living and dining area

Spacious living and dining area

Live-in kitchen

One of 4 bedrooms

One of 3 bathrooms