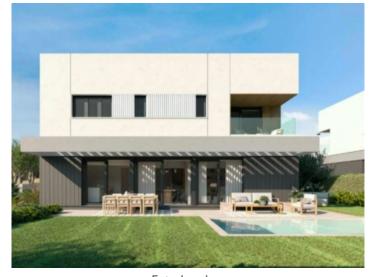

Exterior view

Roof terrace

Living and dining area with terrace access

Open living and dining area

Spacious living and dining area

Live-in kitchen

One of 4 bedrooms

One of 3 bathrooms

Exterior view

Façade

Exterior view