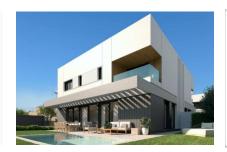

# Luxurious, newly-built semi-detached house in Puig de Ros

constructed area: 173 m<sup>2</sup> energy certificate: in process

plot area: 320 m<sup>2</sup>

bedrooms: 4 bathrooms: 3

sea view: ✓ **price: € 1,050,000.-**

#### **Details:**

This very modern semi-detached house is equipped with ample modern amenities, and is situated in the beautiful coastal area of Puiq de Ros.

During its design great care was taken to assure the presence of ample natural light.

Exterior view

Roof terrace

Living and dining area with terrace access

Open living and dining area

Spacious living and dining area

Live-in kitchen

One of 4 bedrooms

One of 3 bathrooms

Exterior view

Façade

Exterior view