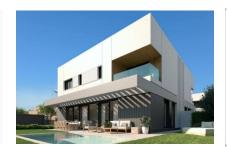

# Luxurious, newly-built semi-detached house in Puig de Ros

constructed area: 173 m<sup>2</sup> energy certificate: in process

plot area: 320 m<sup>2</sup>

bedrooms: 4 bathrooms: 3

sea view: ✓ **price: € 1,050,000.-**

#### **Details:**

This very modern semi-detached house is equipped with ample modern amenities, and is situated in the beautiful coastal area of Puiq de Ros.

During its design great care was taken to assure the presence of ample natural light.

Exterior view

Roof terrace

Living and dining area with terrace access

Open living and dining area

Spacious living and dining area

Live-in kitchen

One of 4 bedrooms

One of 3 bathrooms