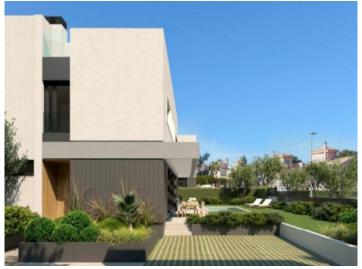

# Luxurious, newly-built semi-detached house in Puig de Ros

constructed area: 173 m<sup>2</sup> energy certificate: in process

plot area: 320 m<sup>2</sup>

bedrooms: 4 bathrooms: 3

sea view: ✓ **price: € 1,050,000.-**

#### **Details:**

This very modern semi-detached house is equipped with ample modern amenities, and is situated in the beautiful coastal area of Puiq de Ros.

During its design great care was taken to assure the presence of ample natural light.

Exterior view

Façade

Exterior view