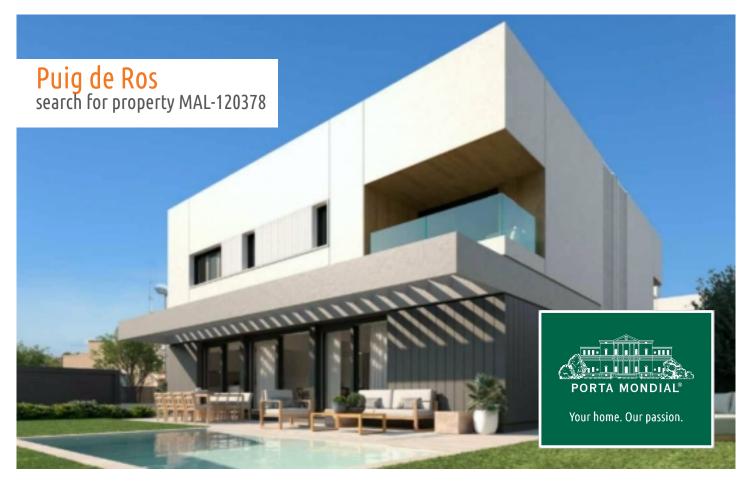

# Luxurious, newly-built semi-detached house in Puig de Ros

constructed area: 173 m<sup>2</sup> energy certificate: in process

plot area: 320 m<sup>2</sup>

bedrooms: 4 bathrooms: 3

sea view: ✓ **price: € 1,050,000.-**

#### **Details:**

This very modern semi-detached house is equipped with ample modern amenities, and is situated in the beautiful coastal area of Puiq de Ros.

During its design great care was taken to assure the presence of ample natural light.

Exterior view

Roof terrace

Living and dining area with terrace access

Open living and dining area

Spacious living and dining area

Live-in kitchen

One of 4 bedrooms

One of 3 bathrooms