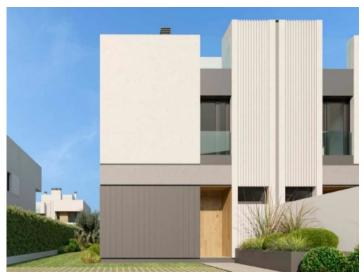

# Luxurious, newly-built semi-detached house in Puig de Ros

constructed area: 173 m<sup>2</sup> energy certificate: in process

plot area: 320 m<sup>2</sup>

bedrooms: 4 bathrooms: 3

sea view: ✓ **price: € 1,050,000.-**

Exterior view

Façade

Exterior view