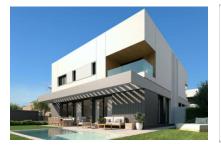

# Luxurious, newly-built semi-detached house in Puig de Ros

constructed area: 173 m<sup>2</sup> energy certificate: in process

plot area: 320 m<sup>2</sup>

bedrooms: 4 bathrooms: 3

sea view: ✓ **price: € 1,050,000.-**

#### **Details:**

This very modern semi-detached house is equipped with ample modern amenities, and is situated in the beautiful coastal area of Puiq de Ros.

During its design great care was taken to assure the presence of ample natural light.

Exterior view

Roof terrace

Living and dining area with terrace access

Open living and dining area

Spacious living and dining area

Live-in kitchen

One of 4 bedrooms

One of 3 bathrooms