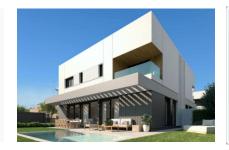

# Luxurious, newly-built semi-detached house in Puig de Ros

constructed area: 173 m<sup>2</sup> energy certificate: in process

plot area: 320 m<sup>2</sup>

bedrooms: 4 bathrooms: 3

sea view: ✓ **price: € 1,050,000.-**

#### **Details:**

This very modern semi-detached house is equipped with ample modern amenities, and is situated in the beautiful coastal area of Puiq de Ros.

During its design great care was taken to assure the presence of ample natural light.

Exterior view

Roof terrace

Living and dining area with terrace access

Open living and dining area

Spacious living and dining area

Live-in kitchen

One of 4 bedrooms

One of 3 bathrooms