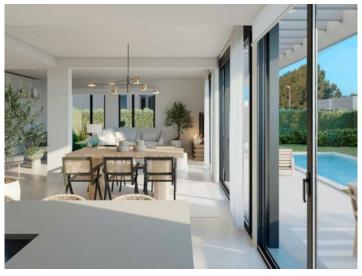

#### **Details:**

This very modern semi-detached house is equipped with ample modern amenities, and is situated in the beautiful coastal area of Puiq de Ros.

During its design great care was taken to assure the presence of ample natural light.

Other personal wishes of the new owners can be realized by a choice of 3 configuration variants, for example 3 or 4 bedrooms, or an open kitchen with adjoining living/dining area which opens on to the private garden and pool.

There is also a choice of different colour combinations for bathrooms, tiles and basic specification.

The location of the houses one behind the other assures privacy, and provides more garden space.

In a clear commitment to the environment, efforts have been made to save energy and to fulfil the strictest sustainability criteria. Large living spaces have been designed to ensure a high level of living comfort, with the integration of outdoor spaces with the interiors playing a major role here.

Exterior view

Roof terrace

Living and dining area with terrace access

Open living and dining area

Spacious living and dining area

Live-in kitchen

One of 4 bedrooms

One of 3 bathrooms