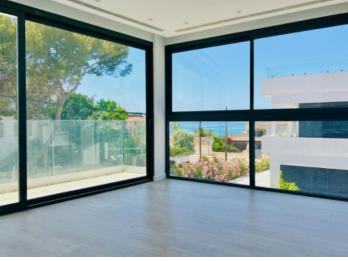

Its living space is spread over 2 levels. On the ground floor is the open living/dining area, directly connected by large, sliding panoramic windows to a partly covered terrace and the large pool landscape.

Housed on the upper level is the master bedroom with en-suite bathroom and dressing room, a balcony, and beautiful sea views. On this floor there are also 3 further bedrooms, and 2 bathrooms.

Built to the newest standards of sustainability, the house has underfloor heating and air conditioning with heat pump, and thermally and acoustically-insulated windows.