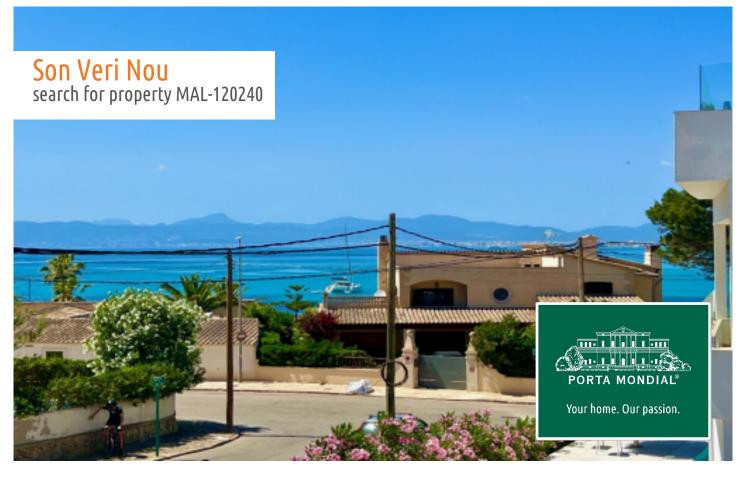

Newly-built chalet with side sea views in Son Veri Nou directly on the marina of Arenal

| constructed area:<br>plot area: | 281 m²<br>601 m² | energy certificate: | in process  |
|---------------------------------|------------------|---------------------|-------------|
| bedrooms:                       | 5                |                     |             |
| bathrooms:                      | 4                |                     |             |
| sea view:                       | $\checkmark$     | price:              | € 2,450,000 |

Son Veri Nou search for property MAL-120240

## Location & surrounding area:

Son Veri Nou is situated at the eastern end of the bay of Palma.

It is a quiet residential village which consists mainly of villas. You find it on a rocky coast, it has a good infrastructure and within 15 minutes you can reach the airport and the beautiful city of Palma.