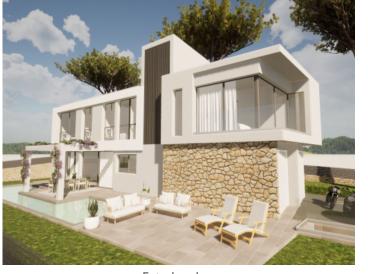

Its living space is spread over 2 levels. On the ground floor is the open living/dining area, directly connected by large, sliding panoramic windows to a partly covered terrace and the large pool landscape.

Housed on the upper level is the master bedroom with en-suite bathroom and dressing room, a balcony, and beautiful sea views. On this floor there are also 3 further bedrooms, and 2 bathrooms.

Built to the newest standards of sustainability, the house has underfloor heating and air conditioning with heat pump, and thermally and acoustically-insulated windows.