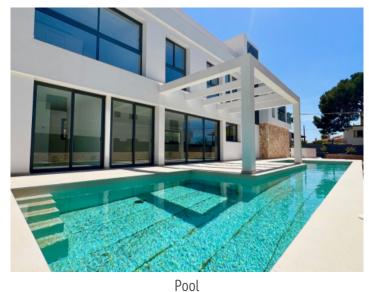

Its living space is spread over 2 levels. On the ground floor is the open living/dining area, directly connected by large, sliding panoramic windows to a partly covered terrace and the large pool landscape.

The lovely garden is low-maintenance, and invites to relax and enjoy.

Son Veri Nou search for property MAL-120240