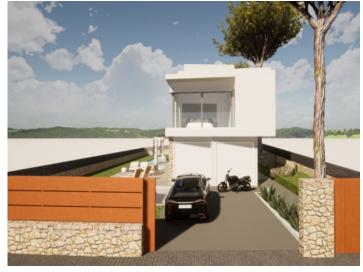

Newly-built chalet with side sea views in Son Veri Nou directly on the marina of Arenal

| constructed area:<br>plot area: | 281 m²<br>601 m² | energy certificate: | in process  |
|---------------------------------|------------------|---------------------|-------------|
| bedrooms:                       | 5                |                     |             |
| bathrooms:                      | 4                |                     |             |
| sea view:                       | $\checkmark$     | price:              | € 2,450,000 |

## **Details:**

This newly-built chalet is situated close to the marina of Arenal with the beach only a short walk away. It leaves no wishes unfulfilled and was constructed to the most modern standards and equipment quality.

Son Veri Nou search for property MAL-120240

Garden

Exterior view and drive way

Garden

Exterior view

Entrance area

Son Veri Nou search for property MAL-120240

Exterior view