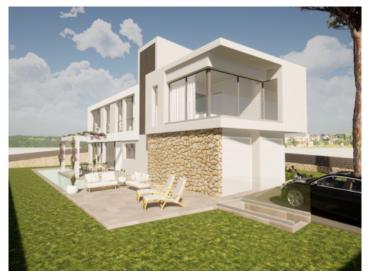

Its living space is spread over 2 levels. On the ground floor is the open living/dining area, directly connected by large, sliding panoramic windows to a partly covered terrace and the large pool landscape.

Son Veri Nou search for property MAL-120240

Garden

Exterior view and drive way

Garden

Exterior view

Entrance area

Son Veri Nou search for property MAL-120240

Exterior view