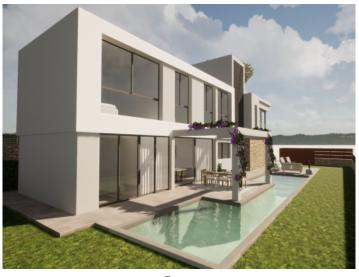

## **Details:**

This newly-built chalet is situated close to the marina of Arenal with the beach only a short walk away. It leaves no wishes unfulfilled and was constructed to the most modern standards and equipment quality.

Its living space is spread over 2 levels. On the ground floor is the open living/dining area, directly connected by large, sliding panoramic windows to a partly covered terrace and the large pool landscape.

The lovely garden is low-maintenance, and invites to relax and enjoy.

Son Veri Nou search for property MAL-120240