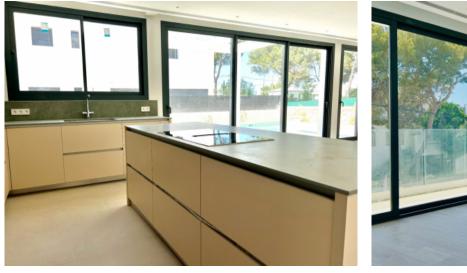

Its living space is spread over 2 levels. On the ground floor is the open living/dining area, directly connected by large, sliding panoramic windows to a partly covered terrace and the large pool landscape.

Son Veri Nou search for property MAL-120240

Terrace

Living area

Kitchen

Bedroom

PORTA MALLORQUINA • C./ COLOM 20 2°, 07001 PALMA, SPAIN TEL.: +34 971 698 242 • INFO@PORTAMALLORQUINA.COM • WWW.PORTAMALLORQUINA.COM