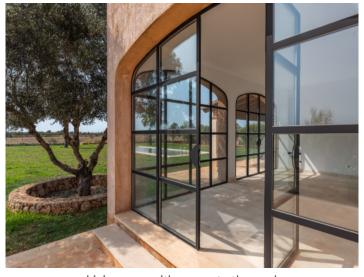

A path lined with cypress trees gives a view of the spacious building, which visually consists of 3 building tracts, whose exterior facades are harmoniously matched in color.

A monumental entrance area with a wooden gate invites you to enter this house. The bright reception hall impresses with its gallery, the many floor-to-ceiling double-wing patio doors and the very attractive natural stone flooring (Santanyí stone), with which the entire first floor is equipped.

In the west wing are the kitchen and the spacious bright dining room overlooking the pool area. From here you can access the terrace with access to the outdoor kitchen with stone oven. In the east wing is the living area with fireplace and library and a bedroom with bathroom en suite.