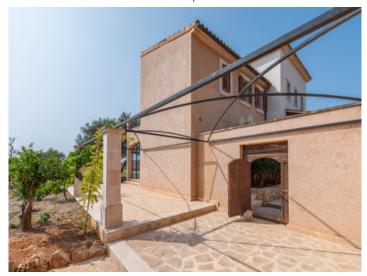

A path lined with cypress trees gives a view of the spacious building, which visually consists of 3 building tracts, whose exterior facades are harmoniously matched in color.

A monumental entrance area with a wooden gate invites you to enter this house. The bright reception hall impresses with its gallery, the many floor-to-ceiling double-wing patio doors and the very attractive natural stone flooring (Santanyí stone), with which the entire first floor is equipped.

One of 4 bathrooms

One of 4 bathrooms

Spa area and sauna

Graden and pool area

Spacious drive way of the finca

Exterior view of the finca

Entrance

Finca at night Energy certificate