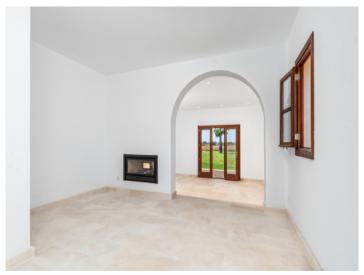

In the west wing are the kitchen and the spacious bright dining room overlooking the pool area. From here you can access the terrace with access to the outdoor kitchen with stone oven. In the east wing is the living area with fireplace and library and a bedroom with bathroom en suite.