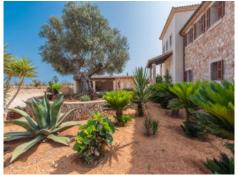

A path lined with cypress trees gives a view of the spacious building, which visually consists of 3 building tracts, whose exterior facades are harmoniously matched in color.

A monumental entrance area with a wooden gate invites you to enter this house. The bright reception hall impresses with its gallery, the many floor-to-ceiling double-wing patio doors and the very attractive natural stone flooring (Santanyí stone), with which the entire first floor is equipped.

Garden and pool area

Garden area

Drive way of the finca

Living and dining area

Living area with access to the pool

Impressive entrance door

Living and dining area with fireplace

Living and dining area with fireplace