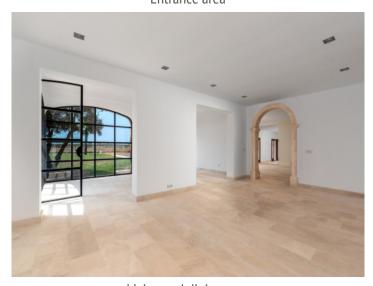

A path lined with cypress trees gives a view of the spacious building, which visually consists of 3 building tracts, whose exterior facades are harmoniously matched in color.

A monumental entrance area with a wooden gate invites you to enter this house. The bright reception hall impresses with its gallery, the many floor-to-ceiling double-wing patio doors and the very attractive natural stone flooring (Santanyí stone), with which the entire first floor is equipped.

Entrance area

Noble gallery

Living and dining area

One of 5 bedrooms

One of 5 bedrooms

One of 5 bedrooms

One of 5 bedrooms

One of 4 bathrooms