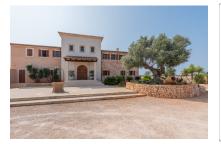

#### **Details:**

This imposing finca for first occupancy is located in the immediate vicinity of Santanyí and Ses Salines. The typical, partly newly built finca plot, which is accessed through an electric gate, borders a quiet side street. It is completely surrounded by natural stone walls and fences.

A path lined with cypress trees gives a view of the spacious building, which visually consists of 3 building tracts, whose exterior facades are harmoniously matched in color.

A monumental entrance area with a wooden gate invites you to enter this house. The bright reception hall impresses with its gallery, the many floor-to-ceiling double-wing patio doors and the very attractive natural stone flooring (Santanyí stone), with which the entire first floor is equipped.