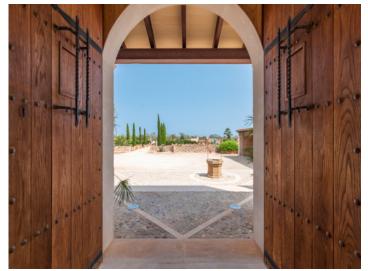

A path lined with cypress trees gives a view of the spacious building, which visually consists of 3 building tracts, whose exterior facades are harmoniously matched in color.

A monumental entrance area with a wooden gate invites you to enter this house. The bright reception hall impresses with its gallery, the many floor-to-ceiling double-wing patio doors and the very attractive natural stone flooring (Santanyí stone), with which the entire first floor is equipped.