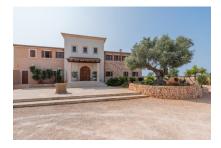

A path lined with cypress trees gives a view of the spacious building, which visually consists of 3 building tracts, whose exterior facades are harmoniously matched in color.

A monumental entrance area with a wooden gate invites you to enter this house. The bright reception hall impresses with its gallery, the many floor-to-ceiling double-wing patio doors and the very attractive natural stone flooring (Santanyí stone), with which the entire first floor is equipped.

Entrance area

Noble gallery

Living and dining area

One of 5 bedrooms

One of 5 bedrooms

One of 5 bedrooms

One of 5 bedrooms

One of 4 bathrooms