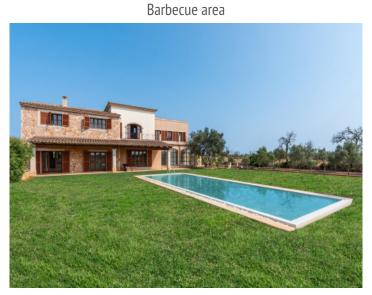

Other details of this property:

- Pool of 60 sqm
- Fountain
- Central heating oil

Garden and pool area

Garden area

Drive way of the finca

Living and dining area

Living area with access to the pool

Impressive entrance door

Living and dining area with fireplace

Living and dining area with fireplace