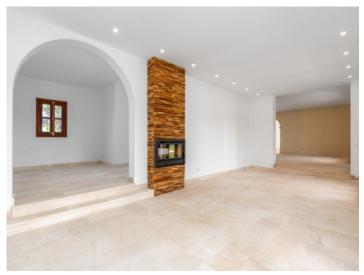

A path lined with cypress trees gives a view of the spacious building, which visually consists of 3 building tracts, whose exterior facades are harmoniously matched in color.

A monumental entrance area with a wooden gate invites you to enter this house. The bright reception hall impresses with its gallery, the many floor-to-ceiling double-wing patio doors and the very attractive natural stone flooring (Santanyí stone), with which the entire first floor is equipped.

In the west wing are the kitchen and the spacious bright dining room overlooking the pool area. From here you can access the terrace with access to the outdoor kitchen with stone oven. In the east wing is the living area with fireplace and library and a bedroom with bathroom en suite.

Garden and pool area

Garden area

Drive way of the finca

Living and dining area

Living area with access to the pool

Impressive entrance door

Living and dining area with fireplace

Living and dining area with fireplace