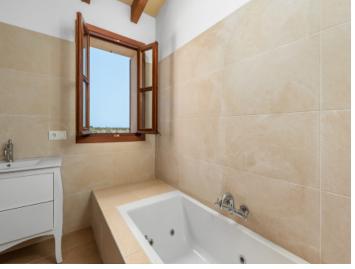

The basement, whose walls are partially covered with natural stone, offers a sauna, a wellness shower, a utility room and a bodega with natural stone vaults.

An open garage can accommodate 4 cars and has a technical room and a shower/washing area.

One of 4 bathrooms

One of 4 bathrooms

Spa area and sauna

Graden and pool area

Spacious drive way of the finca

Exterior view of the finca

Entrance

Finca at night Energy certificate