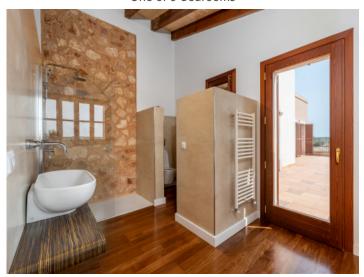

The basement, whose walls are partially covered with natural stone, offers a sauna, a wellness shower, a utility room and a bodega with natural stone vaults.

An open garage can accommodate 4 cars and has a technical room and a shower/washing area.

One of 4 bathrooms

One of 4 bathrooms

Spa area and sauna

Graden and pool area

Spacious drive way of the finca

Exterior view of the finca

Entrance

Finca at night Energy certificate