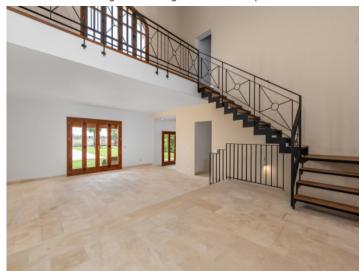

In the west wing are the kitchen and the spacious bright dining room overlooking the pool area. From here you can access the terrace with access to the outdoor kitchen with stone oven. In the east wing is the living area with fireplace and library and a bedroom with bathroom en suite.

The second floor with wooden floorboards is reached via a stylish metal staircase. From the terrace at the level of the gallery you get a picturesque view over the finca area and the small village of Es Llombards. On this level there are also 4 more bedrooms, one of them with bathroom en suite, and 2 bathrooms with shower.

Garden and pool area

Garden area

Drive way of the finca

Living and dining area

Living area with access to the pool

Impressive entrance door

Living and dining area with fireplace

Living and dining area with fireplace