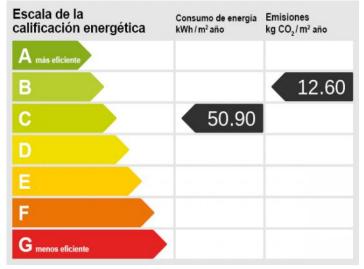

#### Wonderful newly-built finca between Santanyi and Es Llombards

constructed area: 561 m<sup>2</sup> energy certificate: b

plot area: 15.068 m<sup>2</sup>

bedrooms: 5 bathrooms: 4

sea view: - **price: € 3,650,000.-**

One of 4 bathrooms

One of 4 bathrooms

Spa area and sauna

Graden and pool area

Spacious drive way of the finca

Exterior view of the finca

Entrance

Finca at night Energy certificate