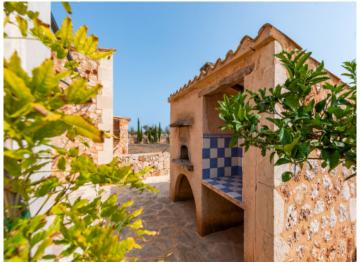

In the west wing are the kitchen and the spacious bright dining room overlooking the pool area. From here you can access the terrace with access to the outdoor kitchen with stone oven. In the east wing is the living area with fireplace and library and a bedroom with bathroom en suite.

Other details of this property:

- Pool of 60 sqm
- Fountain
- Central heating oil