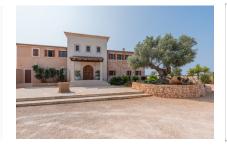

#### **Details:**

This imposing finca for first occupancy is located in the immediate vicinity of Santanyí and Ses Salines. The typical, partly newly built finca plot, which is accessed through an electric gate, borders a quiet side street. It is completely surrounded by natural stone walls and fences.

A path lined with cypress trees gives a view of the spacious building, which visually consists of 3 building tracts, whose exterior facades are harmoniously matched in color.

A monumental entrance area with a wooden gate invites you to enter this house. The bright reception hall impresses with its gallery, the many floor-to-ceiling double-wing patio doors and the very attractive natural stone flooring (Santanyí stone), with which the entire first floor is equipped.