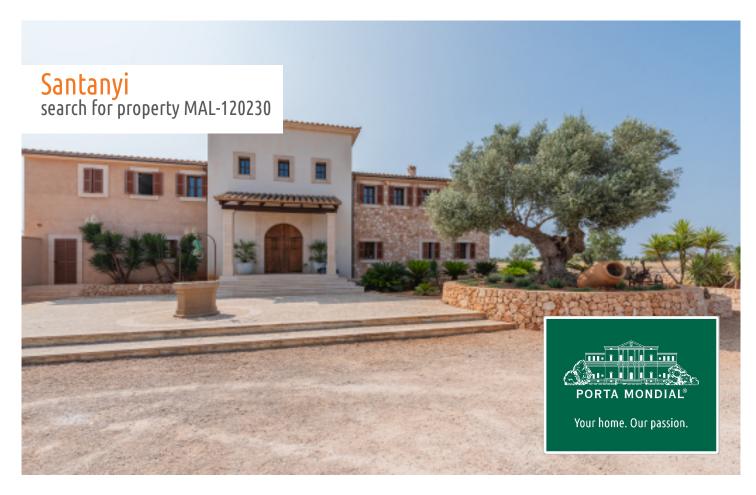

#### Wonderful newly-built finca between Santanyi and Es Llombards

constructed area: 561 m<sup>2</sup> energy certificate: b

plot area: 15.068 m<sup>2</sup>

bedrooms: 5 bathrooms: 4

sea view: - **price: € 3,650,000.-**

#### **Details:**

This imposing finca for first occupancy is located in the immediate vicinity of Santanyí and Ses Salines. The typical, partly newly built finca plot, which is accessed through an electric gate, borders a quiet side street. It is completely surrounded by natural stone walls and fences.

A path lined with cypress trees gives a view of the spacious building, which visually consists of 3 building tracts, whose exterior facades are harmoniously matched in color.

A monumental entrance area with a wooden gate invites you to enter this house. The bright reception hall impresses with its gallery, the many floor-to-ceiling double-wing patio doors and the very attractive natural stone flooring (Santanyí stone), with which the entire first floor is equipped.