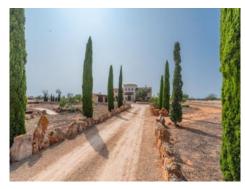

A path lined with cypress trees gives a view of the spacious building, which visually consists of 3 building tracts, whose exterior facades are harmoniously matched in color.

A monumental entrance area with a wooden gate invites you to enter this house. The bright reception hall impresses with its gallery, the many floor-to-ceiling double-wing patio doors and the very attractive natural stone flooring (Santanyí stone), with which the entire first floor is equipped.

Garden and pool area

Garden area

Drive way of the finca

Living and dining area

Living area with access to the pool

Impressive entrance door

Living and dining area with fireplace

Living and dining area with fireplace

One of 4 bathrooms

One of 4 bathrooms

Spa area and sauna

Graden and pool area

Spacious drive way of the finca

Exterior view of the finca

Entrance

Finca at night Energy certificate