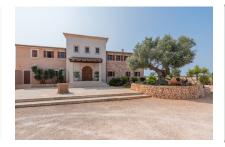

A path lined with cypress trees gives a view of the spacious building, which visually consists of 3 building tracts, whose exterior facades are harmoniously matched in color.

A monumental entrance area with a wooden gate invites you to enter this house. The bright reception hall impresses with its gallery, the many floor-to-ceiling double-wing patio doors and the very attractive natural stone flooring (Santanyí stone), with which the entire first floor is equipped.

Garden and pool area

Garden area

Drive way of the finca

Living and dining area

Living area with access to the pool

Impressive entrance door

Living and dining area with fireplace

Living and dining area with fireplace

One of 4 bathrooms

One of 4 bathrooms

Spa area and sauna

Graden and pool area

Spacious drive way of the finca

Exterior view of the finca

Entrance

Finca at night Energy certificate