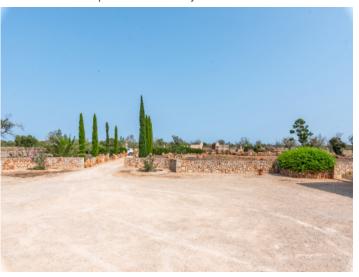

#### **Details:**

This imposing finca for first occupancy is located in the immediate vicinity of Santanyí and Ses Salines. The typical, partly newly built finca plot, which is accessed through an electric gate, borders a quiet side street. It is completely surrounded by natural stone walls and fences.

A path lined with cypress trees gives a view of the spacious building, which visually consists of 3 building tracts, whose exterior facades are harmoniously matched in color.

A monumental entrance area with a wooden gate invites you to enter this house. The bright reception hall impresses with its gallery, the many floor-to-ceiling double-wing patio doors and the very attractive natural stone flooring (Santanyí stone), with which the entire first floor is equipped.

Garden and pool area

Garden area

Drive way of the finca

Living and dining area

Living area with access to the pool

Impressive entrance door

Living and dining area with fireplace

Living and dining area with fireplace