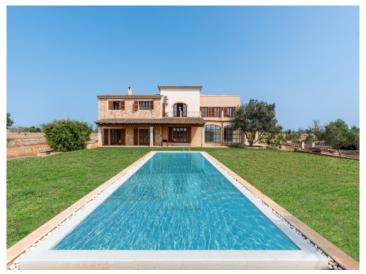

In the west wing are the kitchen and the spacious bright dining room overlooking the pool area. From here you can access the terrace with access to the outdoor kitchen with stone oven. In the east wing is the living area with fireplace and library and a bedroom with bathroom en suite.

Other details of this property:

- Pool of 60 sqm
- Fountain
- Central heating oil

Garden and pool area

Garden area

Drive way of the finca

Living and dining area

Living area with access to the pool

Impressive entrance door

Living and dining area with fireplace

Living and dining area with fireplace