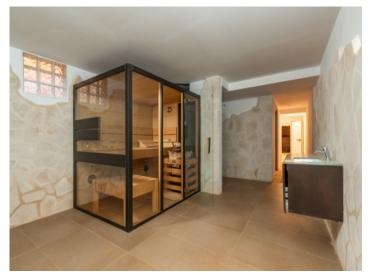

The basement, whose walls are partially covered with natural stone, offers a sauna, a wellness shower, a utility room and a bodega with natural stone vaults.

An open garage can accommodate 4 cars and has a technical room and a shower/washing area.

One of 4 bathrooms

One of 4 bathrooms

Spa area and sauna

Graden and pool area

Spacious drive way of the finca

Exterior view of the finca

Entrance

Finca at night Energy certificate