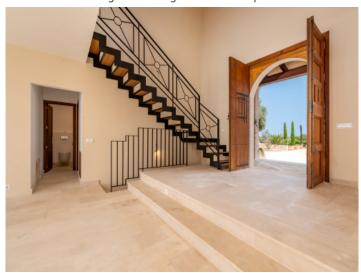

A path lined with cypress trees gives a view of the spacious building, which visually consists of 3 building tracts, whose exterior facades are harmoniously matched in color.

A monumental entrance area with a wooden gate invites you to enter this house. The bright reception hall impresses with its gallery, the many floor-to-ceiling double-wing patio doors and the very attractive natural stone flooring (Santanyí stone), with which the entire first floor is equipped.

The second floor with wooden floorboards is reached via a stylish metal staircase. From the terrace at the level of the gallery you get a picturesque view over the finca area and the small village of Es Llombards. On this level there are also 4 more bedrooms, one of them with bathroom en suite, and 2 bathrooms with shower.

Entrance area

Noble gallery

Living and dining area

One of 5 bedrooms

One of 5 bedrooms

One of 5 bedrooms

One of 5 bedrooms

One of 4 bathrooms