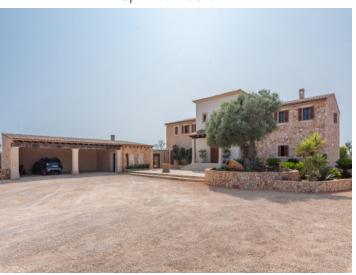

The basement, whose walls are partially covered with natural stone, offers a sauna, a wellness shower, a utility room and a bodega with natural stone vaults.

An open garage can accommodate 4 cars and has a technical room and a shower/washing area.

One of 4 bathrooms

One of 4 bathrooms

Spa area and sauna

Graden and pool area

Spacious drive way of the finca

Exterior view of the finca

Entrance

Finca at night Energy certificate