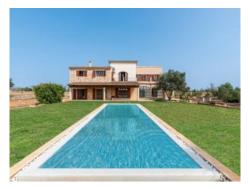

Other details of this property:

- Pool of 60 sqm
- Fountain
- Central heating oil

Garden and pool area

Garden area

Drive way of the finca

Living and dining area

Living area with access to the pool

Impressive entrance door

Living and dining area with fireplace

Living and dining area with fireplace