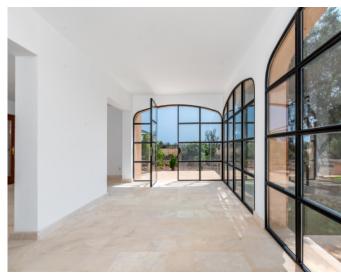

A path lined with cypress trees gives a view of the spacious building, which visually consists of 3 building tracts, whose exterior facades are harmoniously matched in color.

A monumental entrance area with a wooden gate invites you to enter this house. The bright reception hall impresses with its gallery, the many floor-to-ceiling double-wing patio doors and the very attractive natural stone flooring (Santanyí stone), with which the entire first floor is equipped.