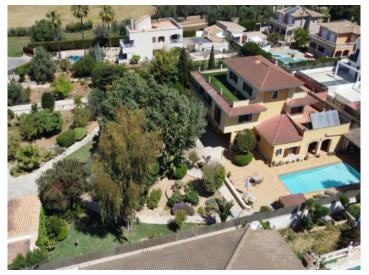

Imposing villa with pool near to the coast in Ses Palmeras

| constructed area:<br>plot area:<br>bedrooms:<br>bathrooms: | 521 m <sup>2</sup><br>2.157 m <sup>2</sup><br>5<br>5 | energy certificate: | in process  |
|------------------------------------------------------------|------------------------------------------------------|---------------------|-------------|
| sea view:                                                  | $\checkmark$                                         | price:              | € 1,250,000 |
|                                                            |                                                      |                     |             |

### **Details:**

This imposing villa, standing on a plot of 2.150 sqm, is situated in Las Palmeras only a few kms from Playa de Palma, and offers ample space for 3 family generations with a living area of 521 sqm.

The pool has an hydrolysis system and a generous size of 4 x 11 metres.

Housed on the first floor are 4 further bedrooms with bathrooms en suite, and office rooms, all with access to a terrace or balcony, and the 2nd floor has a further spacious room with terrace and beautiful views over the bay of Palma as far as the Tramuntana mountains.

All rooms have air conditioning and oil-fired central heating, and there are 4 solar panels for the warm water supply.

Further features include a 2-car garage and supplementary parking spaces.

PORTA MONDIAL<sup>®</sup> Your home. Our passion.