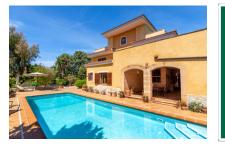

Imposing villa with pool near to the coast in Ses Palmeras

| constructed area:<br>plot area:<br>bedrooms:<br>bathrooms: | 521 m <sup>2</sup><br>2.157 m <sup>2</sup><br>5<br>5 | energy certificate: | in process  |
|------------------------------------------------------------|------------------------------------------------------|---------------------|-------------|
| sea view:                                                  | $\checkmark$                                         | price:              | € 1,250,000 |
|                                                            |                                                      |                     |             |

The pool has an hydrolysis system and a generous size of 4 x 11 metres.

Housed on the first floor are 4 further bedrooms with bathrooms en suite, and office rooms, all with access to a terrace or balcony, and the 2nd floor has a further spacious room with terrace and beautiful views over the bay of Palma as far as the Tramuntana mountains.

Exterior view of the villa

PORTA MALLORQUINA • C./ COLOM 20 2°, 07001 PALMA, SPAIN TEL.: +34 971 698 242 • INFO@PORTAMALLORQUINA.COM • WWW.PORTAMALLORQUINA.COM

Your home. Our passion.

Garden area

Garden area