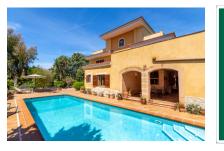

Imposing villa with pool near to the coast in Ses Palmeras

| constructed area:<br>plot area:<br>bedrooms:<br>bathrooms: | 521 m <sup>2</sup><br>2.157 m <sup>2</sup><br>5<br>5 | energy certificate: | in process  |
|------------------------------------------------------------|------------------------------------------------------|---------------------|-------------|
| sea view:                                                  | $\checkmark$                                         | price:              | € 1,250,000 |
|                                                            |                                                      |                     |             |

The pool has an hydrolysis system and a generous size of 4 x 11 metres.

Housed on the first floor are 4 further bedrooms with bathrooms en suite, and office rooms, all with access to a terrace or balcony, and the 2nd floor has a further spacious room with terrace and beautiful views over the bay of Palma as far as the Tramuntana mountains.