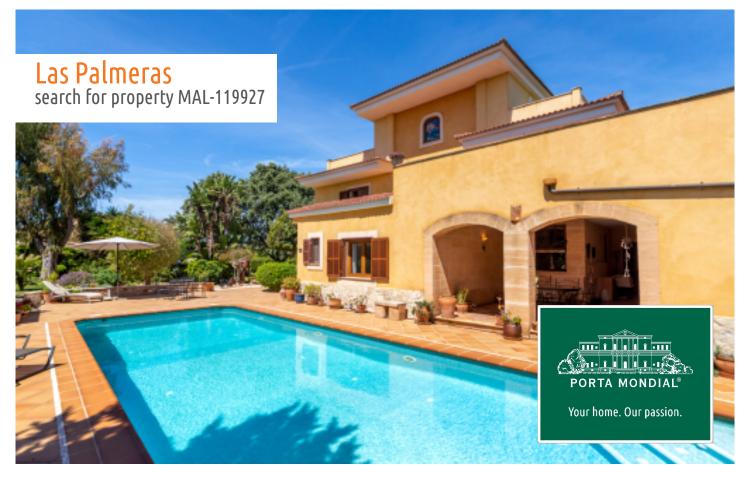

Imposing villa with pool near to the coast in Ses Palmeras

| constructed area:<br>plot area:<br>bedrooms:<br>bathrooms: | 521 m <sup>2</sup><br>2.157 m <sup>2</sup><br>5<br>5 | energy certificate: | in process  |
|------------------------------------------------------------|------------------------------------------------------|---------------------|-------------|
| sea view:                                                  | $\checkmark$                                         | price:              | € 1,250,000 |
|                                                            |                                                      |                     |             |

### **Details:**

This imposing villa, standing on a plot of 2.150 sqm, is situated in Las Palmeras only a few kms from Playa de Palma, and offers ample space for 3 family generations with a living area of 521 sqm.

The pool has an hydrolysis system and a generous size of 4 x 11 metres.

Housed on the first floor are 4 further bedrooms with bathrooms en suite, and office rooms, all with access to a terrace or balcony, and the 2nd floor has a further spacious room with terrace and beautiful views over the bay of Palma as far as the Tramuntana mountains.