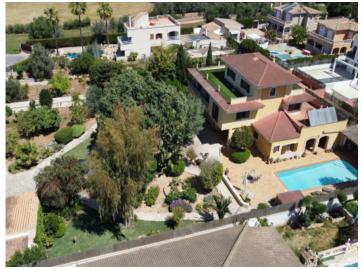

Imposing villa with pool near to the coast in Ses Palmeras

| constructed area:<br>plot area:<br>bedrooms:<br>bathrooms: | 521 m <sup>2</sup><br>2.157 m <sup>2</sup><br>5<br>5 | energy certificate: | in process  |
|------------------------------------------------------------|------------------------------------------------------|---------------------|-------------|
| sea view:                                                  | $\checkmark$                                         | price:              | € 1,250,000 |
|                                                            |                                                      |                     |             |

### **Details:**

This imposing villa, standing on a plot of 2.150 sqm, is situated in Las Palmeras only a few kms from Playa de Palma, and offers ample space for 3 family generations with a living area of 521 sqm.

From a total of 10 large rooms 5 bedrooms and 5 bathrooms are furnished, and there are also offices, a gym, recreation rooms and a laundry room.

The beautiful garden is laid out with numerous trees including olive, eucalyptus and fruit trees.

The pool has an hydrolysis system and a generous size of 4 x 11 metres.

Housed on the first floor are 4 further bedrooms with bathrooms en suite, and office rooms, all with access to a terrace or balcony, and the 2nd floor has a further spacious room with terrace and beautiful views over the bay of Palma as far as the Tramuntana mountains.

The Es Trenc natural beach, one of the nicest on the island and with a Caribbean similarity, lies just 15 car minutes from Llucmajor.

Your home. Our passion.

Garden and exterior area of the townhouse

Covered terrace with dining area