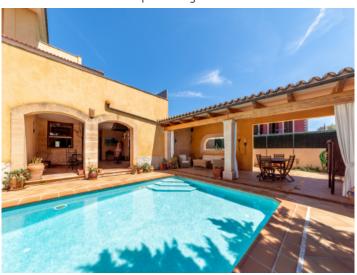

The pool has an hydrolysis system and a generous size of 4 x 11 metres.

Housed on the first floor are 4 further bedrooms with bathrooms en suite, and office rooms, all with access to a terrace or balcony, and the 2nd floor has a further spacious room with terrace and beautiful views over the bay of Palma as far as the Tramuntana mountains.

The Es Trenc natural beach, one of the nicest on the island and with a Caribbean similarity, lies just 15 car minutes from Llucmajor.

Your home. Our passion.

Garden and exterior area of the townhouse

Covered terrace with dining area

Open living area

Terrace

Pool area and covered terrace

Splendid views to the sea

PORTA MALLORQUINA • C./ COLOM 20 2°, 07001 PALMA, SPAIN TEL.: +34 971 698 242 • INFO@PORTAMALLORQUINA.COM • WWW.PORTAMALLORQUINA.COM