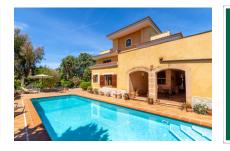

Imposing villa with pool near to the coast in Ses Palmeras

| constructed area:<br>plot area:<br>bedrooms:<br>bathrooms: | 521 m <sup>2</sup><br>2.157 m <sup>2</sup><br>5<br>5 | energy certificate: | in process  |
|------------------------------------------------------------|------------------------------------------------------|---------------------|-------------|
| sea view:                                                  | $\checkmark$                                         | price:              | € 1,250,000 |
|                                                            |                                                      |                     |             |

The pool has an hydrolysis system and a generous size of 4 x 11 metres.

Housed on the first floor are 4 further bedrooms with bathrooms en suite, and office rooms, all with access to a terrace or balcony, and the 2nd floor has a further spacious room with terrace and beautiful views over the bay of Palma as far as the Tramuntana mountains.