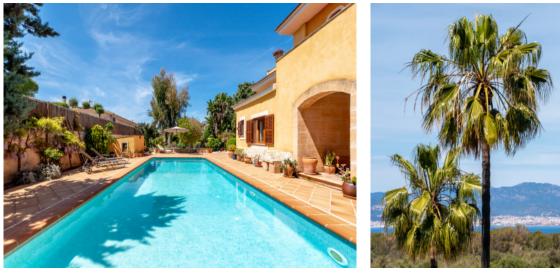

The pool has an hydrolysis system and a generous size of 4 x 11 metres.

Housed on the first floor are 4 further bedrooms with bathrooms en suite, and office rooms, all with access to a terrace or balcony, and the 2nd floor has a further spacious room with terrace and beautiful views over the bay of Palma as far as the Tramuntana mountains.

The Es Trenc natural beach, one of the nicest on the island and with a Caribbean similarity, lies just 15 car minutes from Llucmajor.

Your home. Our passion.

Garden and exterior area of the townhouse

Covered terrace with dining area