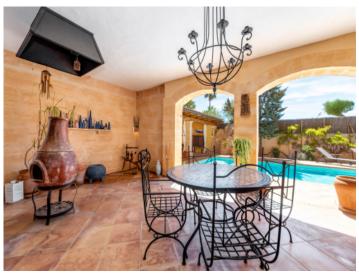

On the ground floor an entrance area leads into an exceptionally large living room with oversized windows overlooking the garden, the large adjacent kitchen with dining room and utility room, and a double bedroom with en-suite bathroom and views of the pool. On this level there is also a staff apartment with a bathroom.

The Es Trenc natural beach, one of the nicest on the island and with a Caribbean similarity, lies just 15 car minutes from Llucmajor.

Your home. Our passion.

Garden and exterior area of the townhouse

Covered terrace with dining area