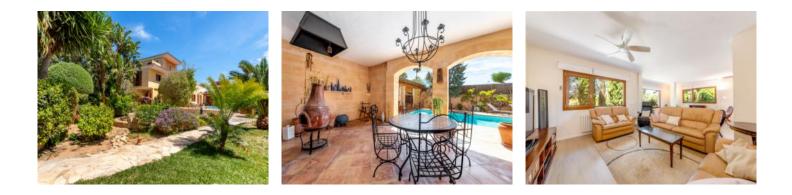

From a total of 10 large rooms 5 bedrooms and 5 bathrooms are furnished, and there are also offices, a gym, recreation rooms and a laundry room.

The beautiful garden is laid out with numerous trees including olive, eucalyptus and fruit trees.

On the ground floor an entrance area leads into an exceptionally large living room with oversized windows overlooking the garden, the large adjacent kitchen with dining room and utility room, and a double bedroom with en-suite bathroom and views of the pool. On this level there is also a staff apartment with a bathroom.

The pool has an hydrolysis system and a generous size of 4 x 11 metres.

Housed on the first floor are 4 further bedrooms with bathrooms en suite, and office rooms, all with access to a terrace or balcony, and the 2nd floor has a further spacious room with terrace and beautiful views over the bay of Palma as far as the Tramuntana mountains.