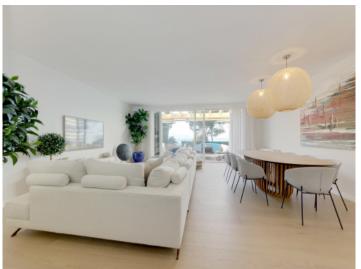

Its living space is distributed over 2 levels. On the ground floor is a fully-equipped kitchen, a bedroom, a utility room and the large living/dining area with access to a spacious terrace from where magnificent sea views over the Bay of Palma can be enjoyed.

Son Veri Nou search for property MAL-119595

Your home. Our passion.

Located in first sea line

Fantastic sea view terrace

Living and dining area with terrace access

Comfortable living area

Modern dining area