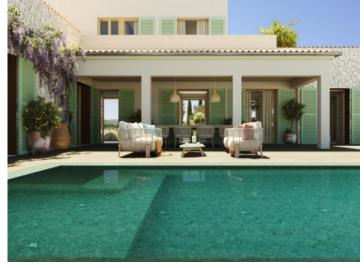

## **Details:**

This dream finca will be built on a plot of approx. 17,000 sqm. It will be L-shaped and have a constructed area of approx. 266 sqm, with 2 levels, terraces, pool and garage.

On the ground floor will be a comfortable and bright living/dining area with access to a large veranda overlooking the saltwater pool, the kitchen, laundry room, 3 bedrooms, a bathroom and a guest WC. Situated on the upper level will be the master bedroom with en-suite bathroom and private terrace.

Sineu search for property MAL-119593

Your home. Our passion.

Pool area with sweeping views

Mediterranean terrace and garden

Sideview of the finca and garage

Covered veranda with garden views

Living area

Living area