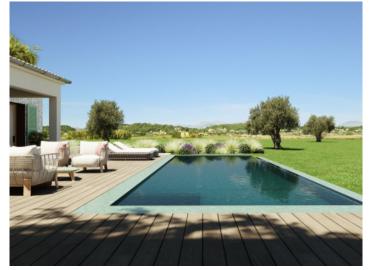

## **Details:**

This dream finca will be built on a plot of approx. 17,000 sqm. It will be L-shaped and have a constructed area of approx. 266 sqm, with 2 levels, terraces, pool and garage.

On the ground floor will be a comfortable and bright living/dining area with access to a large veranda overlooking the saltwater pool, the kitchen, laundry room, 3 bedrooms, a bathroom and a guest WC. Situated on the upper level will be the master bedroom with en-suite bathroom and private terrace.

Sineu search for property MAL-119593

Your home. Our passion.

Pool area with sweeping views

Mediterranean terrace and garden

Sideview of the finca and garage

Covered veranda with garden views

Living area

Living area