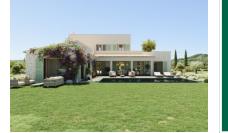

## **Details:**

This dream finca will be built on a plot of approx. 17,000 sqm. It will be L-shaped and have a constructed area of approx. 266 sqm, with 2 levels, terraces, pool and garage.

On the ground floor will be a comfortable and bright living/dining area with access to a large veranda overlooking the saltwater pool, the kitchen, laundry room, 3 bedrooms, a bathroom and a guest WC. Situated on the upper level will be the master bedroom with en-suite bathroom and private terrace.

Sineu search for property MAL-119593

Your home. Our passion.

Pool area with sweeping views

Mediterranean terrace and garden

Sideview of the finca and garage

Covered veranda with garden views

Living area

Living area