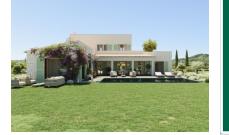

## **Details:**

This dream finca will be built on a plot of approx. 17,000 sqm. It will be L-shaped and have a constructed area of approx. 266 sqm, with 2 levels, terraces, pool and garage.

On the ground floor will be a comfortable and bright living/dining area with access to a large veranda overlooking the saltwater pool, the kitchen, laundry room, 3 bedrooms, a bathroom and a guest WC. Situated on the upper level will be the master bedroom with en-suite bathroom and private terrace.

Sineu search for property MAL-119593

Your home. Our passion.

Pool area with sweeping views

Mediterranean terrace and garden

Sideview of the finca and garage

Covered veranda with garden views

Living area

Living area