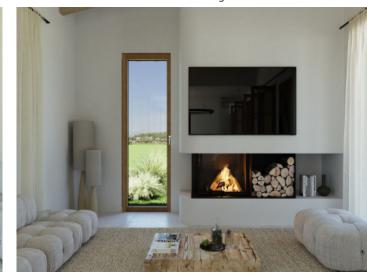

## **Details:**

This dream finca will be built on a plot of approx. 17,000 sqm. It will be L-shaped and have a constructed area of approx. 266 sqm, with 2 levels, terraces, pool and garage.

On the ground floor will be a comfortable and bright living/dining area with access to a large veranda overlooking the saltwater pool, the kitchen, laundry room, 3 bedrooms, a bathroom and a guest WC. Situated on the upper level will be the master bedroom with en-suite bathroom and private terrace.

Further features will include solar panels, underfloor heating, air conditioning, tiled floors, and Climalit windows.

Sineu search for property MAL-119593