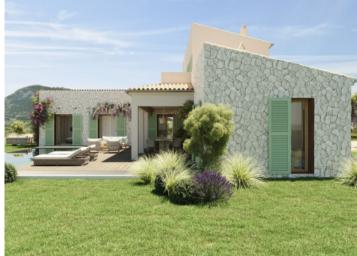

## **Details:**

This dream finca will be built on a plot of approx. 17,000 sqm. It will be L-shaped and have a constructed area of approx. 266 sqm, with 2 levels, terraces, pool and garage.

On the ground floor will be a comfortable and bright living/dining area with access to a large veranda overlooking the saltwater pool, the kitchen, laundry room, 3 bedrooms, a bathroom and a guest WC. Situated on the upper level will be the master bedroom with en-suite bathroom and private terrace.

Sineu search for property MAL-119593

Your home. Our passion.

Pool area with sweeping views

Mediterranean terrace and garden

Sideview of the finca and garage

Covered veranda with garden views

Living area

Living area