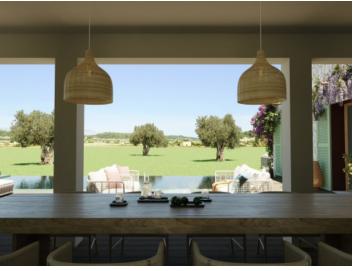

## **Details:**

This dream finca will be built on a plot of approx. 17,000 sqm. It will be L-shaped and have a constructed area of approx. 266 sqm, with 2 levels, terraces, pool and garage.

On the ground floor will be a comfortable and bright living/dining area with access to a large veranda overlooking the saltwater pool, the kitchen, laundry room, 3 bedrooms, a bathroom and a guest WC. Situated on the upper level will be the master bedroom with en-suite bathroom and private terrace.

Sineu search for property MAL-119593

Your home. Our passion.

Pool area with sweeping views

Mediterranean terrace and garden

Sideview of the finca and garage

Covered veranda with garden views

Living area

Living area