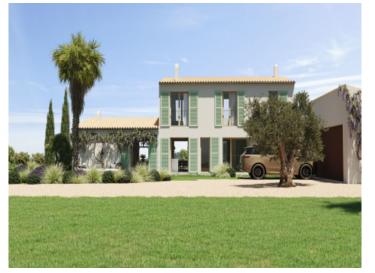

## **Details:**

This dream finca will be built on a plot of approx. 17,000 sqm. It will be L-shaped and have a constructed area of approx. 266 sqm, with 2 levels, terraces, pool and garage.

On the ground floor will be a comfortable and bright living/dining area with access to a large veranda overlooking the saltwater pool, the kitchen, laundry room, 3 bedrooms, a bathroom and a guest WC. Situated on the upper level will be the master bedroom with en-suite bathroom and private terrace.

Sineu search for property MAL-119593

Your home. Our passion.

Pool area with sweeping views

Mediterranean terrace and garden

Sideview of the finca and garage

Covered veranda with garden views

Living area

Living area