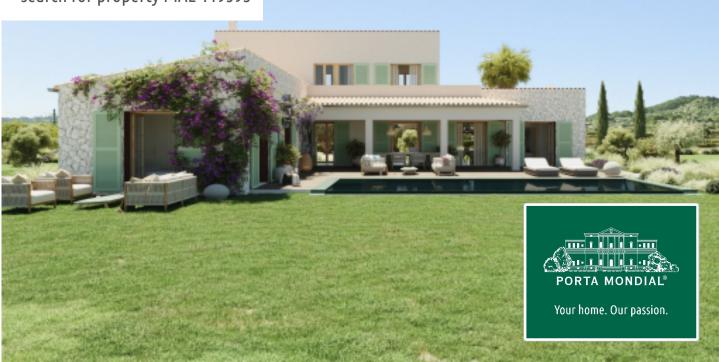

## Sineu search for property MAL-119593

Wonderful finca project with pool and garden in Sineu

| constructed area:<br>plot area: | 266 m²<br>16.794 m² | energy certificate: | in process  |
|---------------------------------|---------------------|---------------------|-------------|
| bedrooms:                       | 4                   |                     |             |
| bathrooms:                      | 2                   |                     |             |
| sea view:                       | -                   | price:              | € 1,800,000 |

## **Details:**

This dream finca will be built on a plot of approx. 17,000 sqm. It will be L-shaped and have a constructed area of approx. 266 sqm, with 2 levels, terraces, pool and garage.

On the ground floor will be a comfortable and bright living/dining area with access to a large veranda overlooking the saltwater pool, the kitchen, laundry room, 3 bedrooms, a bathroom and a guest WC. Situated on the upper level will be the master bedroom with en-suite bathroom and private terrace.

Further features will include solar panels, underfloor heating, air conditioning, tiled floors, and Climalit windows.

Sineu search for property MAL-119593