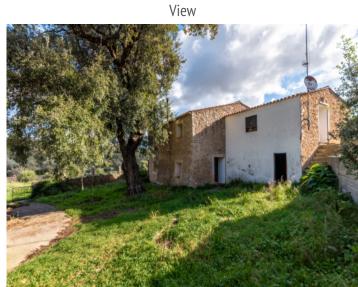

In the exterior area there is an old stable, a garage and a storage building, together with a pool and a large garden.

The views are spectacular and unobstructable, and the plot of land is easily accessed and located only a few minutes from Arta.

Almost all of this property requires renovation, but offers great potential.