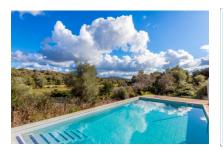

In the exterior area there is an old stable, a garage and a storage building, together with a pool and a large garden.

The views are spectacular and unobstructable, and the plot of land is easily accessed and located only a few minutes from Arta.

Vlew to the finca

Sunny pool area

Covered terrace

View to the finca

Covered terrace

View to the pool

Exterior area Garden area and stable

Exterior area