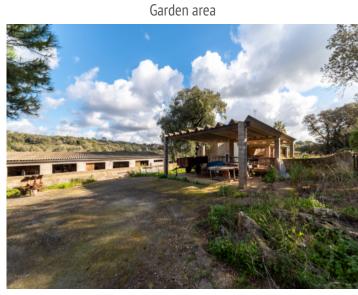

In the exterior area there is an old stable, a garage and a storage building, together with a pool and a large garden.

The views are spectacular and unobstructable, and the plot of land is easily accessed and located only a few minutes from Arta.