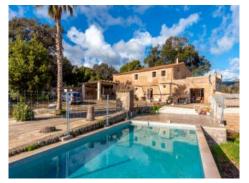

#### **Details:**

This finca is situated on the outskirts of Arta on a huge plot of land of 90.000 sqm, and offers many possibilities.

Its 2-storey main house was recently renovated and includes 2 bedrooms, 2 bathrooms, a living room, a dining room, a kitchen and a fireplace. It would be possible to enlarge the house with one room which already exists but has not yet undergone renovation.

In the exterior area there is an old stable, a garage and a storage building, together with a pool and a large garden.

The views are spectacular and unobstructable, and the plot of land is easily accessed and located only a few minutes from Arta.