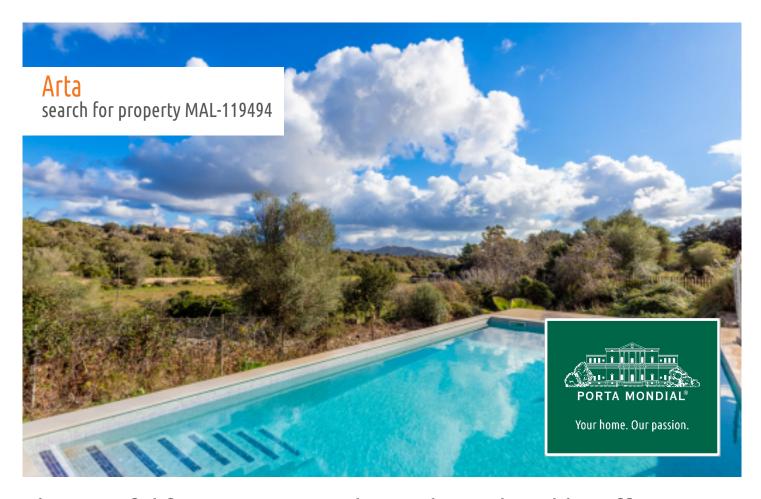

# Characterful finca in Arta on a large plot with stables offering great potential

constructed area: 953 m<sup>2</sup> energy certificate: in process

plot area: 90.000 m<sup>2</sup>

bedrooms: 3 bathrooms: 2

#### **Details:**

This finca is situated on the outskirts of Arta on a huge plot of land of 90.000 sqm, and offers many possibilities.

Its 2-storey main house was recently renovated and includes 2 bedrooms, 2 bathrooms, a living room, a dining room, a kitchen and a fireplace. It would be possible to enlarge the house with one room which already exists but has not yet undergone renovation.

In the exterior area there is an old stable, a garage and a storage building, together with a pool and a large garden.

The views are spectacular and unobstructable, and the plot of land is easily accessed and located only a few minutes from Arta.