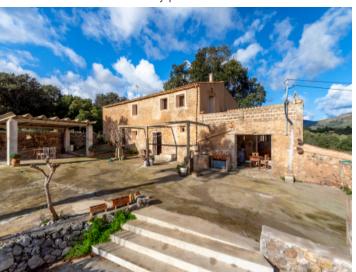

#### **Details:**

This finca is situated on the outskirts of Arta on a huge plot of land of 90.000 sqm, and offers many possibilities.

Its 2-storey main house was recently renovated and includes 2 bedrooms, 2 bathrooms, a living room, a dining room, a kitchen and a fireplace. It would be possible to enlarge the house with one room which already exists but has not yet undergone renovation.

In the exterior area there is an old stable, a garage and a storage building, together with a pool and a large garden.

The views are spectacular and unobstructable, and the plot of land is easily accessed and located only a few minutes from Arta.

Vlew to the finca

Sunny pool area

Covered terrace

View to the finca

Covered terrace

View to the pool

Exterior area Garden area and stable

Exterior area