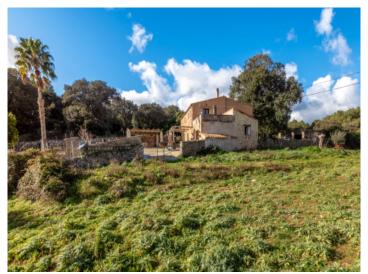

#### **Details:**

This finca is situated on the outskirts of Arta on a huge plot of land of 90.000 sqm, and offers many possibilities.

Its 2-storey main house was recently renovated and includes 2 bedrooms, 2 bathrooms, a living room, a dining room, a kitchen and a fireplace. It would be possible to enlarge the house with one room which already exists but has not yet undergone renovation.

In the exterior area there is an old stable, a garage and a storage building, together with a pool and a large garden.

The views are spectacular and unobstructable, and the plot of land is easily accessed and located only a few minutes from Arta.

Vlew to the finca

Sunny pool area

Covered terrace

View to the finca

Covered terrace

View to the pool

Exterior area Garden area and stable

Exterior area