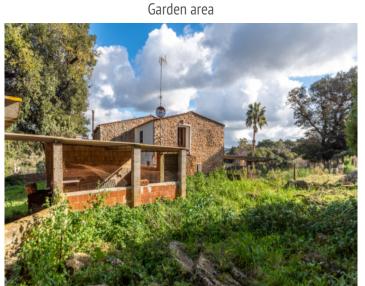

In the exterior area there is an old stable, a garage and a storage building, together with a pool and a large garden.

The views are spectacular and unobstructable, and the plot of land is easily accessed and located only a few minutes from Arta.