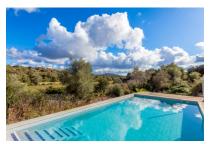

In the exterior area there is an old stable, a garage and a storage building, together with a pool and a large garden.

The views are spectacular and unobstructable, and the plot of land is easily accessed and located only a few minutes from Arta.