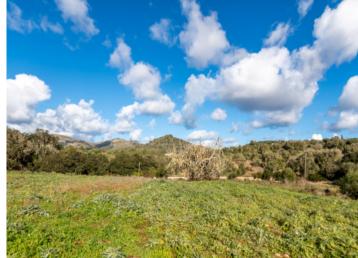

# Characterful finca in Arta on a large plot with stables offering great potential

constructed area: 953 m<sup>2</sup> energy certificate: in process

plot area: 90.000 m<sup>2</sup>

bedrooms: 3 bathrooms: 2

In the exterior area there is an old stable, a garage and a storage building, together with a pool and a large garden.

The views are spectacular and unobstructable, and the plot of land is easily accessed and located only a few minutes from Arta.