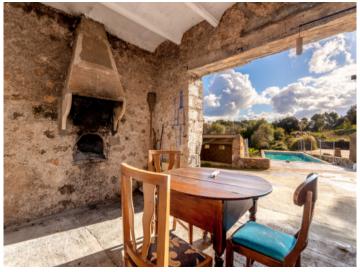

#### **Details:**

This finca is situated on the outskirts of Arta on a huge plot of land of 90.000 sqm, and offers many possibilities.

Its 2-storey main house was recently renovated and includes 2 bedrooms, 2 bathrooms, a living room, a dining room, a kitchen and a fireplace. It would be possible to enlarge the house with one room which already exists but has not yet undergone renovation.

Vlew to the finca

Sunny pool area

Covered terrace

View to the finca

Covered terrace

View to the pool

Exterior area Garden area and stable

Exterior area