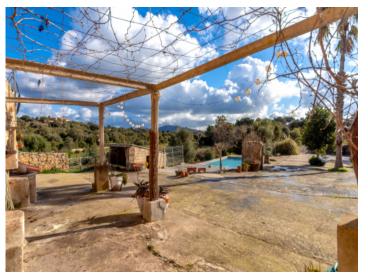

In the exterior area there is an old stable, a garage and a storage building, together with a pool and a large garden.

The views are spectacular and unobstructable, and the plot of land is easily accessed and located only a few minutes from Arta.

Vlew to the finca

Sunny pool area

Covered terrace

View to the finca

Covered terrace

View to the pool

Exterior area Garden area and stable

Exterior area