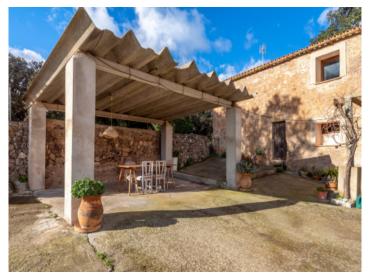

In the exterior area there is an old stable, a garage and a storage building, together with a pool and a large garden.

The views are spectacular and unobstructable, and the plot of land is easily accessed and located only a few minutes from Arta.

Vlew to the finca

Sunny pool area

Covered terrace

View to the finca

Covered terrace

View to the pool

Exterior area Garden area and stable

Exterior area