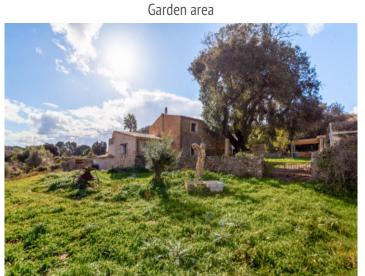

In the exterior area there is an old stable, a garage and a storage building, together with a pool and a large garden.

The views are spectacular and unobstructable, and the plot of land is easily accessed and located only a few minutes from Arta.

Vlew to the finca

Sunny pool area

Covered terrace

View to the finca

Covered terrace

View to the pool

Exterior area Garden area and stable

Exterior area