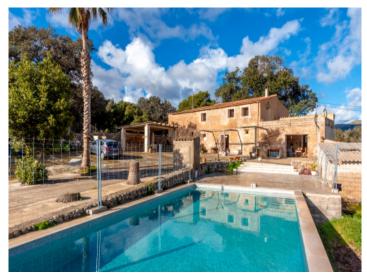

#### **Details:**

This finca is situated on the outskirts of Arta on a huge plot of land of 90.000 sqm, and offers many possibilities.

Its 2-storey main house was recently renovated and includes 2 bedrooms, 2 bathrooms, a living room, a dining room, a kitchen and a fireplace. It would be possible to enlarge the house with one room which already exists but has not yet undergone renovation.

In the exterior area there is an old stable, a garage and a storage building, together with a pool and a large garden.

The views are spectacular and unobstructable, and the plot of land is easily accessed and located only a few minutes from Arta.

Vlew to the finca

Sunny pool area

Covered terrace

View to the finca

Covered terrace

View to the pool

Exterior area Garden area and stable

Exterior area