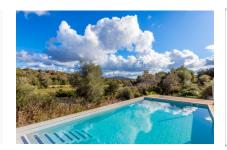

In the exterior area there is an old stable, a garage and a storage building, together with a pool and a large garden.

The views are spectacular and unobstructable, and the plot of land is easily accessed and located only a few minutes from Arta.

Vlew to the finca

Sunny pool area

Covered terrace

View to the finca

Covered terrace

View to the pool

Exterior area Garden area and stable

Exterior area