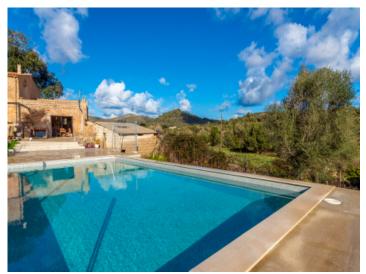

In the exterior area there is an old stable, a garage and a storage building, together with a pool and a large garden.

The views are spectacular and unobstructable, and the plot of land is easily accessed and located only a few minutes from Arta.

Vlew to the finca

Sunny pool area

Covered terrace

View to the finca

Covered terrace

View to the pool

Exterior area Garden area and stable

Exterior area