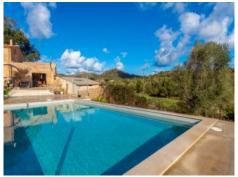

In the exterior area there is an old stable, a garage and a storage building, together with a pool and a large garden.

The views are spectacular and unobstructable, and the plot of land is easily accessed and located only a few minutes from Arta.