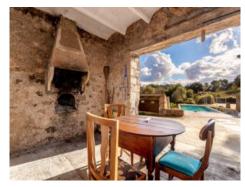

In the exterior area there is an old stable, a garage and a storage building, together with a pool and a large garden.

The views are spectacular and unobstructable, and the plot of land is easily accessed and located only a few minutes from Arta.