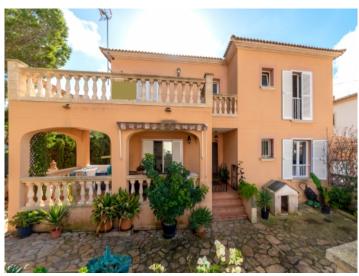

#### **Details:**

This well-located villa has a living space of 233 sqm and is made up of 2 living units.

Its ground floor has 2 self-contained areas, one part forming a separate apartment with its own entrance which could be rented. It contains a kitchen, living room, bedroom, bathroom and a balcony/terrace, and has an area of approx. 80 sqm.

Exterior view of the house with 2 living units

Sunny pool area

Main house with access to the pool area

Access to the kitchen

Spacious dining area

Open kitchen

Covered terrace of the separate apartment

2nd living unit with terrace access