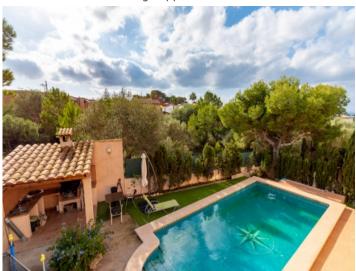

The main house is accessible from the pool terrace and has 3 bedrooms, 2 bathrooms, one of which is en suite, and a terrace with sea views.

In the exterior area is a pool of 4 x 8 metres, a bbq house, and ample grassed areas which could be used as a play area for children or for garden parties in the summer.

Exterior view of the house with 2 living units

Sunny pool area

Main house with access to the pool area

Access to the kitchen

Spacious dining area

Open kitchen

Covered terrace of the separate apartment

2nd living unit with terrace access