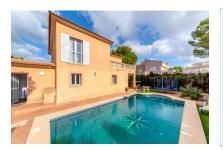

The main house is accessible from the pool terrace and has 3 bedrooms, 2 bathrooms, one of which is en suite, and a terrace with sea views.

In the exterior area is a pool of 4 x 8 metres, a bbq house, and ample grassed areas which could be used as a play area for children or for garden parties in the summer.

Exterior view of the house with 2 living units

Sunny pool area

Main house with access to the pool area

Access to the kitchen

Spacious dining area

Open kitchen

Covered terrace of the separate apartment

2nd living unit with terrace access