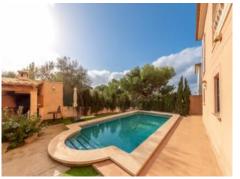

The main house is accessible from the pool terrace and has 3 bedrooms, 2 bathrooms, one of which is en suite, and a terrace with sea views.

In the exterior area is a pool of 4 x 8 metres, a bbq house, and ample grassed areas which could be used as a play area for children or for garden parties in the summer.

Exterior view of the house with 2 living units

Sunny pool area

Main house with access to the pool area

Access to the kitchen

Spacious dining area

Open kitchen

Covered terrace of the separate apartment

2nd living unit with terrace access