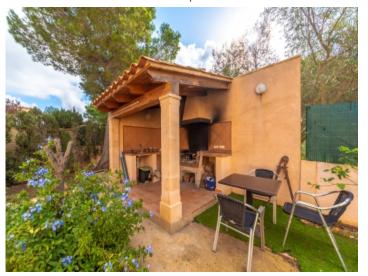

The main house is accessible from the pool terrace and has 3 bedrooms, 2 bathrooms, one of which is en suite, and a terrace with sea views.

In the exterior area is a pool of 4 x 8 metres, a bbq house, and ample grassed areas which could be used as a play area for children or for garden parties in the summer.

Lovely small garden

Bbq house in the garden

Exterior view