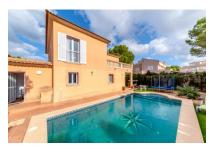

The main house is accessible from the pool terrace and has 3 bedrooms, 2 bathrooms, one of which is en suite, and a terrace with sea views.

In the exterior area is a pool of 4 x 8 metres, a bbq house, and ample grassed areas which could be used as a play area for children or for garden parties in the summer.

Exterior view of the house with 2 living units

Sunny pool area

Main house with access to the pool area

Access to the kitchen

Spacious dining area

Open kitchen

Covered terrace of the separate apartment

2nd living unit with terrace access