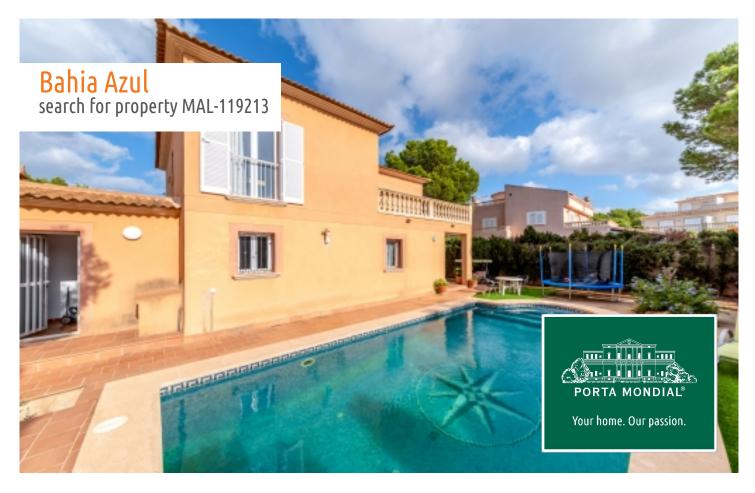

## Large villa with pool and sea views in Bahia Azul

constructed area: 233 m<sup>2</sup> energy certificate: in process

plot area: 520 m<sup>2</sup>

bedrooms: 4 bathrooms: 3

sea view: ✓ **price:** € **635,000.-**

The main house is accessible from the pool terrace and has 3 bedrooms, 2 bathrooms, one of which is en suite, and a terrace with sea views.

In the exterior area is a pool of 4 x 8 metres, a bbq house, and ample grassed areas which could be used as a play area for children or for garden parties in the summer.

Exterior view of the house with 2 living units

Sunny pool area

Main house with access to the pool area

Access to the kitchen

Spacious dining area

Open kitchen

Covered terrace of the separate apartment

2nd living unit with terrace access