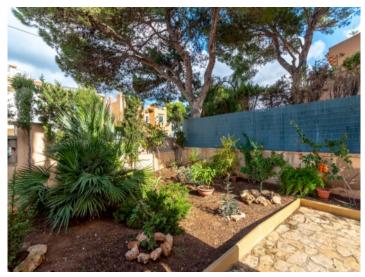

Adjoining this is a municipal green zone which can not be developed or constructed, providing great privacy comparable to that of a finca in the countryside.

Further features include gas central heating, a garage plus a further parking space, aluminium windows with insulated glass, and a water cistern with a capacity of 10.000 litres.

Lovely small garden

Bbq house in the garden

Exterior view