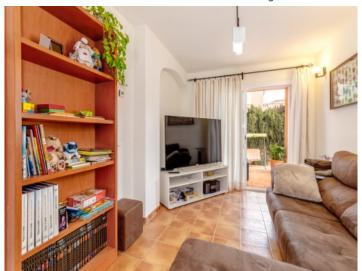

#### **Details:**

This well-located villa has a living space of 233 sqm and is made up of 2 living units.

Its ground floor has 2 self-contained areas, one part forming a separate apartment with its own entrance which could be rented. It contains a kitchen, living room, bedroom, bathroom and a balcony/terrace, and has an area of approx. 80 sqm.

The main house is accessible from the pool terrace and has 3 bedrooms, 2 bathrooms, one of which is en suite, and a terrace with sea views.

In the exterior area is a pool of 4 x 8 metres, a bbq house, and ample grassed areas which could be used as a play area for children or for garden parties in the summer.

Living and kitchen area

One of in total 4 bedrooms

One of in total 4 bedrooms

One of in total 4 bedrooms

One of n total 3 bathrooms

Large upper terrace

Terrace with sea views

View to the pool area