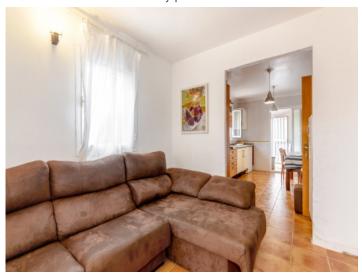

#### **Details:**

This well-located villa has a living space of 233 sqm and is made up of 2 living units.

Its ground floor has 2 self-contained areas, one part forming a separate apartment with its own entrance which could be rented. It contains a kitchen, living room, bedroom, bathroom and a balcony/terrace, and has an area of approx. 80 sqm.

The main house is accessible from the pool terrace and has 3 bedrooms, 2 bathrooms, one of which is en suite, and a terrace with sea views.

In the exterior area is a pool of 4 x 8 metres, a bbq house, and ample grassed areas which could be used as a play area for children or for garden parties in the summer.