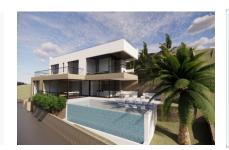

# Exclusive, newly-built villa with breathtaking views over the sea and the town of Palma

constructed area: 634 m<sup>2</sup> energy certificate: in process

plot area: 832 m<sup>2</sup>

bedrooms: 4
bathrooms: 5

#### **Details:**

No area is located closer to the town of Palma than Genova, although its narrow lanes and traditional, Mediterranean-style houses convey the feeling of being in a completely tranquil corner of the island. Only a few minutes after leaving the lively streets, the traffic, and the shops of the capital behind, this house, currently under construction, is located at the top of the mountain with views of the sea and the pine forests.

Standing on a plot of 875 sqm the house has a living area of 255 sqm spread over 3 levels. On the lowest level is the 2-car garage, a storage/pool/technology room, and a private fitness studio with adjoining spa area.

Via a corridor or the lift the entrance area is accessed with a guest WC, a utility room, and the living/dining area with American open kitchen leading to a partly-covered sun terrace with outside lounge corner and the infinity pool. Also on this floor is a bedroom with en-suite bathroom.