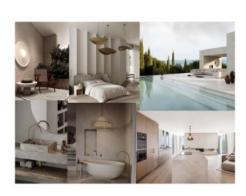

Via a corridor or the lift the entrance area is accessed with a guest WC, a utility room, and the living/dining area with American open kitchen leading to a partly-covered sun terrace with outside lounge corner and the infinity pool. Also on this floor is a bedroom with en-suite bathroom.

Housed on the upper floor are 2 further bedrooms, each with its own bathroom, and a communal terrace. A highlight of this level is a further large bedroom with dressing room, bathroom en suite and a private balcony.

## Genova search for property MAL-119195

Exterior view

Exterior view

Interior design

Exterior view