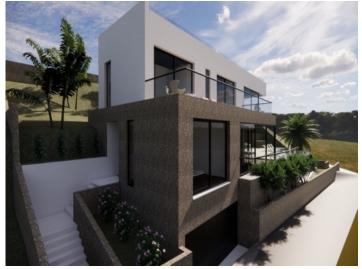

# Exclusive, newly-built villa with breathtaking views over the sea and the town of Palma

constructed area: 634 m<sup>2</sup> energy certificate: in process

plot area: 832 m<sup>2</sup>

bedrooms: 4
bathrooms: 5

#### **Details:**

No area is located closer to the town of Palma than Genova, although its narrow lanes and traditional, Mediterranean-style houses convey the feeling of being in a completely tranquil corner of the island. Only a few minutes after leaving the lively streets, the traffic, and the shops of the capital behind, this house, currently under construction, is located at the top of the mountain with views of the sea and the pine forests.

Standing on a plot of 875 sqm the house has a living area of 255 sqm spread over 3 levels. On the lowest level is the 2-car garage, a storage/pool/technology room, and a private fitness studio with adjoining spa area.

Via a corridor or the lift the entrance area is accessed with a guest WC, a utility room, and the living/dining area with American open kitchen leading to a partly-covered sun terrace with outside lounge corner and the infinity pool. Also on this floor is a bedroom with en-suite bathroom.

Housed on the upper floor are 2 further bedrooms, each with its own bathroom, and a communal terrace. A highlight of this level is a further large bedroom with dressing room, bathroom en suite and a private balcony.

From here stairs lead to the roof terrace providing unbelievable views over the bay of Palma.

Further features of this exceptional property are underfloor heating, central air conditioning, barrier-free sliding French windows, and pre-equipment for a photovoltaic system.