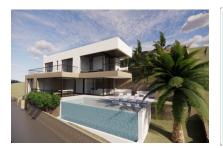

# Exclusive, newly-built villa with breathtaking views over the sea and the town of Palma

constructed area: 634 m<sup>2</sup> energy certificate: in process

plot area: 832 m<sup>2</sup>

bedrooms: 4
bathrooms: 5

#### **Details:**

No area is located closer to the town of Palma than Genova, although its narrow lanes and traditional, Mediterranean-style houses convey the feeling of being in a completely tranquil corner of the island. Only a few minutes after leaving the lively streets, the traffic, and the shops of the capital behind, this house, currently under construction, is located at the top of the mountain with views of the sea and the pine forests.

Standing on a plot of 875 sqm the house has a living area of 255 sqm spread over 3 levels. On the lowest level is the 2-car garage, a storage/pool/technology room, and a private fitness studio with adjoining spa area.

Via a corridor or the lift the entrance area is accessed with a guest WC, a utility room, and the living/dining area with American open kitchen leading to a partly-covered sun terrace with outside lounge corner and the infinity pool. Also on this floor is a bedroom with en-suite bathroom.