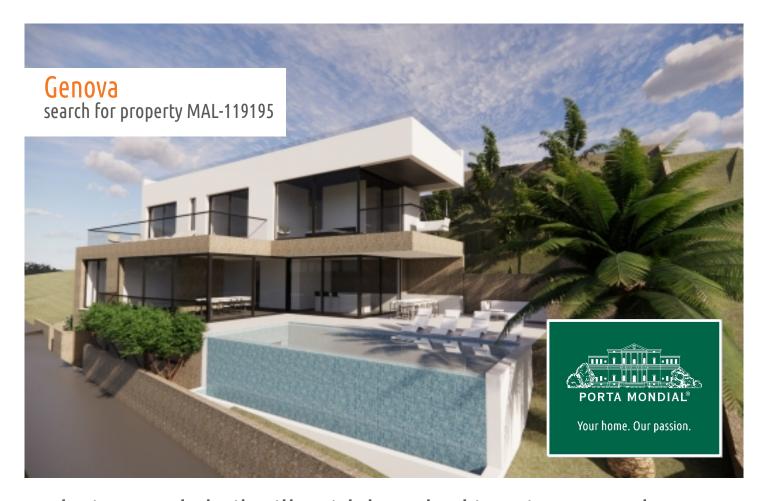

# Exclusive, newly-built villa with breathtaking views over the sea and the town of Palma

constructed area: 634 m<sup>2</sup> energy certificate: in process

plot area: 832 m<sup>2</sup>

bedrooms: 4
bathrooms: 5

#### Genova search for property MAL-119195

#### **Details:**

No area is located closer to the town of Palma than Genova, although its narrow lanes and traditional, Mediterranean-style houses convey the feeling of being in a completely tranquil corner of the island. Only a few minutes after leaving the lively streets, the traffic, and the shops of the capital behind, this house, currently under construction, is located at the top of the mountain with views of the sea and the pine forests.

Standing on a plot of 875 sqm the house has a living area of 255 sqm spread over 3 levels. On the lowest level is the 2-car garage, a storage/pool/technology room, and a private fitness studio with adjoining spa area.