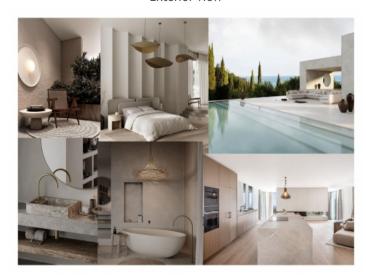

Via a corridor or the lift the entrance area is accessed with a guest WC, a utility room, and the living/dining area with American open kitchen leading to a partly-covered sun terrace with outside lounge corner and the infinity pool. Also on this floor is a bedroom with en-suite bathroom.

Housed on the upper floor are 2 further bedrooms, each with its own bathroom, and a communal terrace. A highlight of this level is a further large bedroom with dressing room, bathroom en suite and a private balcony.

From here stairs lead to the roof terrace providing unbelievable views over the bay of Palma.

Further features of this exceptional property are underfloor heating, central air conditioning, barrier-free sliding French windows, and pre-equipment for a photovoltaic system.