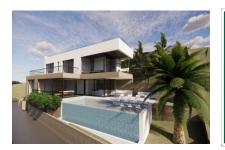

# Exclusive, newly-built villa with breathtaking views over the sea and the town of Palma

constructed area: 634 m<sup>2</sup> energy certificate: in process

plot area: 832 m<sup>2</sup>

bedrooms: 4
bathrooms: 5

#### **Details:**

No area is located closer to the town of Palma than Genova, although its narrow lanes and traditional, Mediterranean-style houses convey the feeling of being in a completely tranquil corner of the island. Only a few minutes after leaving the lively streets, the traffic, and the shops of the capital behind, this house, currently under construction, is located at the top of the mountain with views of the sea and the pine forests.

Standing on a plot of 875 sqm the house has a living area of 255 sqm spread over 3 levels. On the lowest level is the 2-car garage, a storage/pool/technology room, and a private fitness studio with adjoining spa area.

Via a corridor or the lift the entrance area is accessed with a guest WC, a utility room, and the living/dining area with American open kitchen leading to a partly-covered sun terrace with outside lounge corner and the infinity pool. Also on this floor is a bedroom with en-suite bathroom.