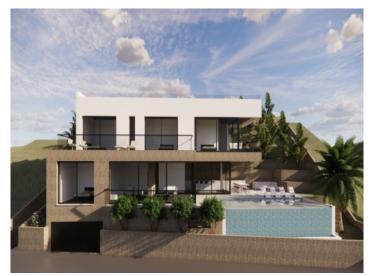

# Exclusive, newly-built villa with breathtaking views over the sea and the town of Palma

constructed area: 634 m<sup>2</sup> energy certificate: in process

plot area: 832 m<sup>2</sup>

bedrooms: 4
bathrooms: 5

#### **Details:**

No area is located closer to the town of Palma than Genova, although its narrow lanes and traditional, Mediterranean-style houses convey the feeling of being in a completely tranquil corner of the island. Only a few minutes after leaving the lively streets, the traffic, and the shops of the capital behind, this house, currently under construction, is located at the top of the mountain with views of the sea and the pine forests.

Standing on a plot of 875 sqm the house has a living area of 255 sqm spread over 3 levels. On the lowest level is the 2-car garage, a storage/pool/technology room, and a private fitness studio with adjoining spa area.

Via a corridor or the lift the entrance area is accessed with a guest WC, a utility room, and the living/dining area with American open kitchen leading to a partly-covered sun terrace with outside lounge corner and the infinity pool. Also on this floor is a bedroom with en-suite bathroom.

Housed on the upper floor are 2 further bedrooms, each with its own bathroom, and a communal terrace. A highlight of this level is a further large bedroom with dressing room, bathroom en suite and a private balcony.