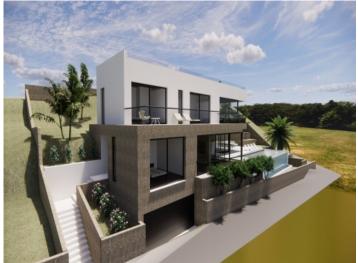

# Exclusive, newly-built villa with breathtaking views over the sea and the town of Palma

constructed area: 634 m<sup>2</sup> energy certificate: in process

plot area: 832 m<sup>2</sup>

bedrooms: 4
bathrooms: 5

#### **Details:**

No area is located closer to the town of Palma than Genova, although its narrow lanes and traditional, Mediterranean-style houses convey the feeling of being in a completely tranquil corner of the island. Only a few minutes after leaving the lively streets, the traffic, and the shops of the capital behind, this house, currently under construction, is located at the top of the mountain with views of the sea and the pine forests.

Standing on a plot of 875 sqm the house has a living area of 255 sqm spread over 3 levels. On the lowest level is the 2-car garage, a storage/pool/technology room, and a private fitness studio with adjoining spa area.

Via a corridor or the lift the entrance area is accessed with a guest WC, a utility room, and the living/dining area with American open kitchen leading to a partly-covered sun terrace with outside lounge corner and the infinity pool. Also on this floor is a bedroom with en-suite bathroom.

Housed on the upper floor are 2 further bedrooms, each with its own bathroom, and a communal terrace. A highlight of this level is a further large bedroom with dressing room, bathroom en suite and a private balcony.

From here stairs lead to the roof terrace providing unbelievable views over the bay of Palma.

Further features of this exceptional property are underfloor heating, central air conditioning, barrier-free sliding French windows, and pre-equipment for a photovoltaic system.