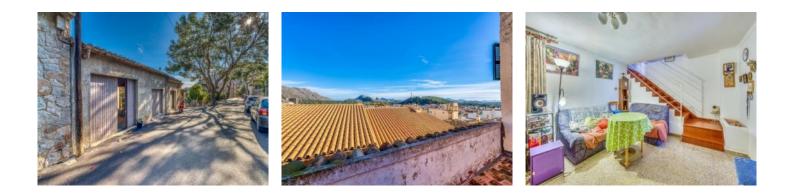

Village house in need of renovation at Mount Calvary of Pollença

| constructed area:<br>plot area: | 199 m²<br>199 m² | energy certificate: | in process |
|---------------------------------|------------------|---------------------|------------|
| bedrooms:                       | 3                |                     |            |
| bathrooms:                      | 1                |                     |            |
| sea view:                       | -                | price:              | € 450,000  |

## **Details:**

Incredible house to renovate with spectacular views. It is located in one of the most quiet and historical places of the village of Pollença, the Calvari.

The terrace offers unique views of the north of the island, from which you can see a beautiful sunrise. If you are a lover of silence this house will fascinate you as you will not hear any road noise from the house or from the terrace.