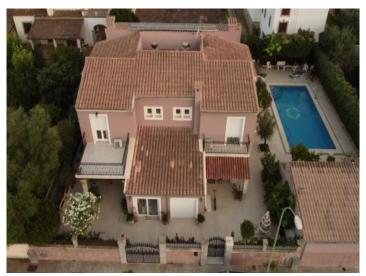

# Well-maintained villa near to the Rafael Nadal Academy with 7 bedrooms

constructed area: 400 m<sup>2</sup> energy certificate: c

bedrooms: 7
bathrooms: 5

sea view:

price: € 1,600,000.-

Housed on the first floor is the sleeping area with 5 bedrooms, each of which has its own colour theme.

There is also an external terrace which is accessible from both the kitchen and the dining area, and which offers a fully-equipped outside kitchen with bbq and wood-fired grill, and the large pool with outside shower and bathroom.

A large double garage offers ample space and storage capacity, and also houses the house-technology room.

## Manacor-Süd search for property MAL-118806

Exterior view and pool

Living area

Living area

Living area

Kitchen Bedroom