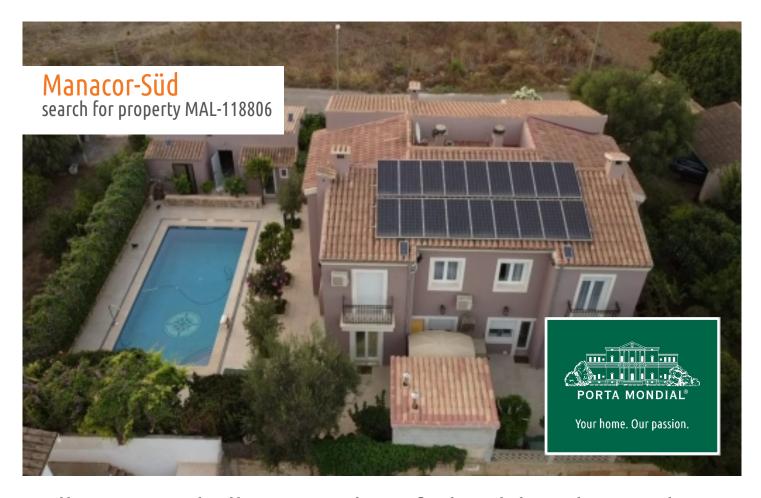

### Manacor-Süd search for property MAL-118806

Housed on the first floor is the sleeping area with 5 bedrooms, each of which has its own colour theme.

There is also an external terrace which is accessible from both the kitchen and the dining area, and which offers a fully-equipped outside kitchen with bbq and wood-fired grill, and the large pool with outside shower and bathroom.

A large double garage offers ample space and storage capacity, and also houses the house-technology room.