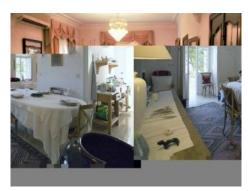

Housed on the first floor is the sleeping area with 5 bedrooms, each of which has its own colour theme.

There is also an external terrace which is accessible from both the kitchen and the dining area, and which offers a fully-equipped outside kitchen with bbq and wood-fired grill, and the large pool with outside shower and bathroom.

## Manacor-Süd search for property MAL-118806

Exterior view and pool

Living area

Living area

Living area

Kitchen Bedroom