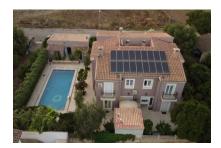

Housed on the first floor is the sleeping area with 5 bedrooms, each of which has its own colour theme.

There is also an external terrace which is accessible from both the kitchen and the dining area, and which offers a fully-equipped outside kitchen with bbq and wood-fired grill, and the large pool with outside shower and bathroom.

A large double garage offers ample space and storage capacity, and also houses the house-technology room.