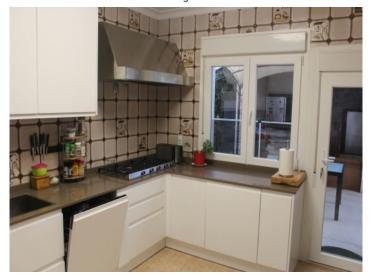

On the ground floor is the main living room with fireplace, and a further leisure room also with fireplace which could be used as a dining room as it is located very close to the kitchen. In addition there is a music room, a guest room, a utility room and 2 further rooms containing the heating and decalcifying units, the water tank, a bodega, a further shower-bathroom, and a storage room.

## Manacor-Süd search for property MAL-118806

Exterior view and pool

Living area

Living area

Living area

Kitchen Bedroom