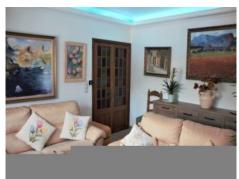

On the ground floor is the main living room with fireplace, and a further leisure room also with fireplace which could be used as a dining room as it is located very close to the kitchen. In addition there is a music room, a guest room, a utility room and 2 further rooms containing the heating and decalcifying units, the water tank, a bodega, a further shower-bathroom, and a storage room.

## Manacor-Süd search for property MAL-118806

Exterior view and pool

Living area

Living area

Living area

Kitchen Bedroom