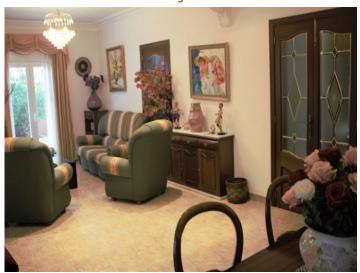

On the ground floor is the main living room with fireplace, and a further leisure room also with fireplace which could be used as a dining room as it is located very close to the kitchen. In addition there is a music room, a guest room, a utility room and 2 further rooms containing the heating and decalcifying units, the water tank, a bodega, a further shower-bathroom, and a storage room.

## Manacor-Süd search for property MAL-118806

Exterior view and pool

Living area

Living area

Living area

Kitchen Bedroom