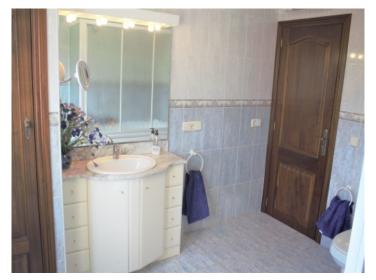

On the ground floor is the main living room with fireplace, and a further leisure room also with fireplace which could be used as a dining room as it is located very close to the kitchen. In addition there is a music room, a guest room, a utility room and 2 further rooms containing the heating and decalcifying units, the water tank, a bodega, a further shower-bathroom, and a storage room.