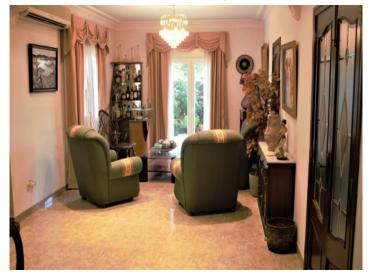

On the ground floor is the main living room with fireplace, and a further leisure room also with fireplace which could be used as a dining room as it is located very close to the kitchen. In addition there is a music room, a guest room, a utility room and 2 further rooms containing the heating and decalcifying units, the water tank, a bodega, a further shower-bathroom, and a storage room.

## Manacor-Süd search for property MAL-118806

Exterior view and pool

Living area

Living area

Living area

Kitchen Bedroom