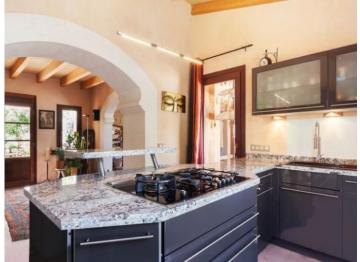

On the ground floor is the open area with the living room and the dining room which connects to the open kitchen. The various areas are inter-connected by means of attractive arches. There is also a bedroom and a bathroom which features authentic mosaics from Morocco on the ground floor. Upstairs are 2 bedrooms and a small bathroom. The guest apartment accommodates a bedroom, bathroom and a small kitchen. In addition to the evident touch of Morocco, Balinese deco elements and materials have also been used to adorn the interior, this Balinese influence is also visible on doors in the property. The property has been decorated very lovingly and those who are passionate about exotic design will simply adore the house which has a fantastic relaxing ambiance. Comfort throughout the year is guaranteed by the air conditioning and under floor heating