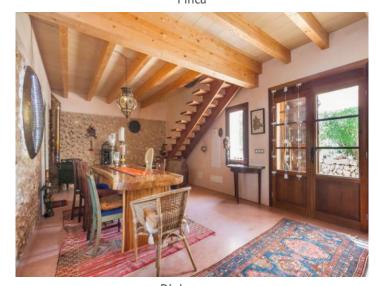

On the ground floor is the open area with the living room and the dining room which connects to the open kitchen. The various areas are inter-connected by means of attractive arches. There is also a bedroom and a bathroom which features authentic mosaics from Morocco on the ground floor. Upstairs are 2 bedrooms and a small bathroom. The guest apartment accommodates a bedroom, bathroom and a small kitchen. In addition to the evident touch of Morocco, Balinese deco elements and materials have also been used to adorn the interior, this Balinese influence is also visible on doors in the property. The property has been decorated very lovingly and those who are passionate about exotic design will simply adore the house which has a fantastic relaxing ambiance. Comfort throughout the year is guaranteed by the air conditioning and under floor heating