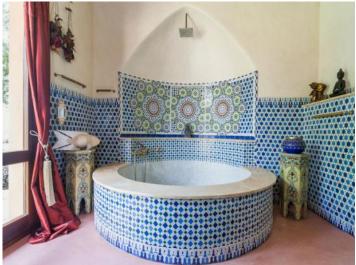

On the ground floor is the open area with the living room and the dining room which connects to the open kitchen. The various areas are inter-connected by means of attractive arches. There is also a bedroom and a bathroom which features authentic mosaics from Morocco on the ground floor. Upstairs are 2 bedrooms and a small bathroom. The guest apartment accommodates a bedroom, bathroom and a small kitchen. In addition to the evident touch of Morocco, Balinese deco elements and materials have also been used to adorn the interior, this Balinese influence is also visible on doors in the property. The property has been decorated very lovingly and those who are passionate about exotic design will simply adore the house which has a fantastic relaxing ambiance. Comfort throughout the year is guaranteed by the air conditioning and under floor heating