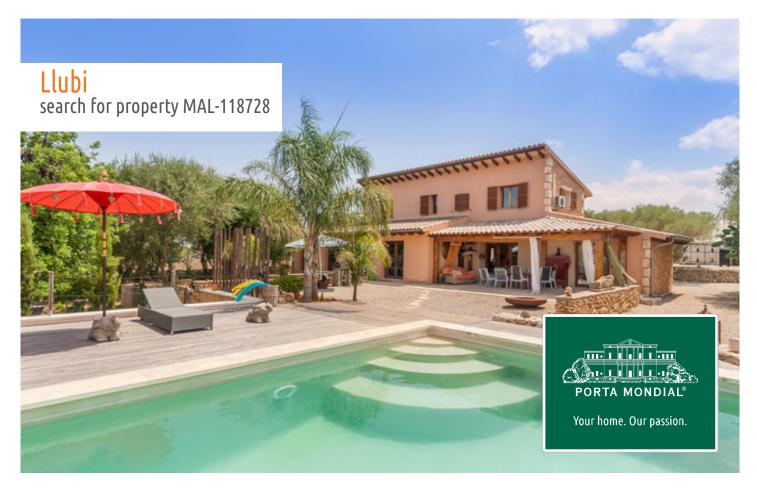

# Beautiful rustic finca in a special style with guest house and beautiful views in Llubi

constructed area: 250 m<sup>2</sup> energy certificate: in process

plot area: 8.608 m<sup>2</sup>

bedrooms: 4 bathrooms: 3

#### **Details:**

This is a most unusual country house as it combines the rustic, Mallorcan style perfectly with exotic deco elements from Morocco and Bali! The house is situated on the outskirts of Llubi village, in tranquil surroundings and it offers open views of the Traumuntana mountain range.

More relaxation, especially during the warmer months, is possible outdoors by the pool, on one of the cosy terraces or in the lovely garden. The property also disposes of its own well and solar panels.