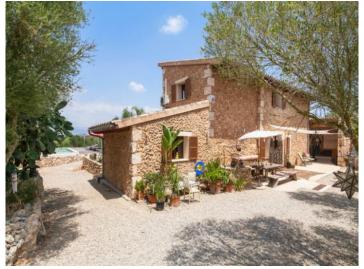

# Beautiful rustic finca in a special style with guest house and beautiful views in Llubi

constructed area: 250 m<sup>2</sup> energy certificate: in process

plot area: 8.608 m<sup>2</sup>

bedrooms: 4 bathrooms: 3

#### **Details:**

This is a most unusual country house as it combines the rustic, Mallorcan style perfectly with exotic deco elements from Morocco and Bali! The house is situated on the outskirts of Llubi village, in tranquil surroundings and it offers open views of the Traumuntana mountain range.