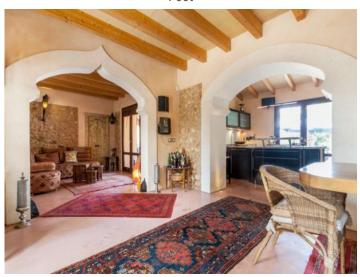

On the ground floor is the open area with the living room and the dining room which connects to the open kitchen. The various areas are inter-connected by means of attractive arches. There is also a bedroom and a bathroom which features authentic mosaics from Morocco on the ground floor. Upstairs are 2 bedrooms and a small bathroom. The guest apartment accommodates a bedroom, bathroom and a small kitchen. In addition to the evident touch of Morocco, Balinese deco elements and materials have also been used to adorn the interior, this Balinese influence is also visible on doors in the property. The property has been decorated very lovingly and those who are passionate about exotic design will simply adore the house which has a fantastic relaxing ambiance. Comfort throughout the year is guaranteed by the air conditioning and under floor heating